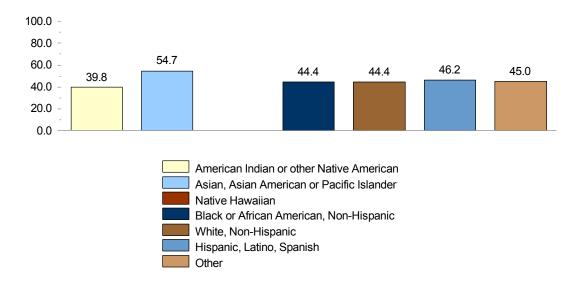

Breakout by Race / Ethnicity [Weighted] Active and Collaborative Learning (ACTCOLL)

### Breakout by Race / Ethnicity [Weighted]

|                                   | American Indian<br>or other Native<br>American | Asian,<br>Asian American or<br>Pacific Islander | Native Hawaiian | Black or African<br>American,<br>Non-Hispanic | White,<br>Non-Hispanic | Hispanic, Latino,<br>Spanish | Other |
|-----------------------------------|------------------------------------------------|-------------------------------------------------|-----------------|-----------------------------------------------|------------------------|------------------------------|-------|
| Benchmark                         | Score                                          | Score                                           | Score           | Score                                         | Score                  | Score                        | Score |
| Active and Collaborative Learning | 39.8                                           | 54.7                                            |                 | 44.4                                          | 44.4                   | 46.2                         | 45.0  |
| Student Effort                    | 55.9                                           | 51.0                                            |                 | 53.4                                          | 40.0                   | 48.9                         | 40.7  |
| Academic Challenge                | 45.9                                           | 56.0                                            |                 | 47.9                                          | 41.0                   | 52.2                         | 53.2  |
| Student-Faculty Interaction       | 50.8                                           | 52.9                                            |                 | 48.0                                          | 45.1                   | 49.6                         | 52.4  |
| Support for Learners              | 63.5                                           | 68.2                                            |                 | 61.5                                          | 48.6                   | 55.9                         | 52.7  |