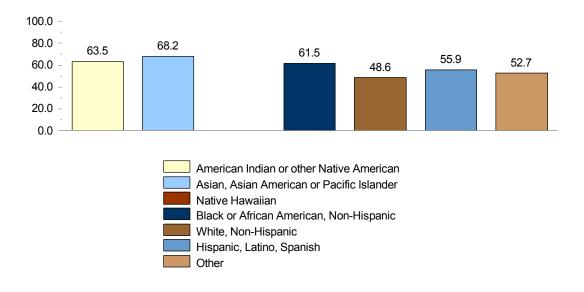

### Breakout by Race / Ethnicity [Weighted]

|                                   | American Indian<br>or other Native<br>American | Asian,<br>Asian American or<br>Pacific Islander | Native Hawaiian | Black or African<br>American,<br>Non-Hispanic | White,<br>Non-Hispanic | Hispanic, Latino,<br>Spanish | Other |
|-----------------------------------|------------------------------------------------|-------------------------------------------------|-----------------|-----------------------------------------------|------------------------|------------------------------|-------|
| Benchmark                         | Score                                          | Score                                           | Score           | Score                                         | Score                  | Score                        | Score |
| Active and Collaborative Learning | 39.8                                           | 54.7                                            |                 | 44.4                                          | 44.4                   | 46.2                         | 45.0  |
| Student Effort                    | 55.9                                           | 51.0                                            |                 | 53.4                                          | 40.0                   | 48.9                         | 40.7  |
| Academic Challenge                | 45.9                                           | 56.0                                            |                 | 47.9                                          | 41.0                   | 52.2                         | 53.2  |
| Student-Faculty Interaction       | 50.8                                           | 52.9                                            |                 | 48.0                                          | 45.1                   | 49.6                         | 52.4  |
| Support for Learners              | 63.5                                           | 68.2                                            |                 | 61.5                                          | 48.6                   | 55.9                         | 52.7  |