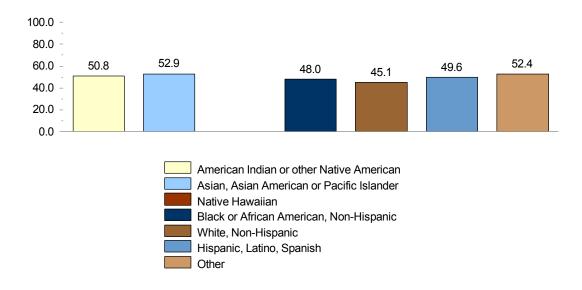

### Breakout by Race / Ethnicity [Weighted]

|                                   | American Indian<br>or other Native<br>American | Asian,<br>Asian American or<br>Pacific Islander | Native Hawaiian | Black or African<br>American,<br>Non-Hispanic | White,<br>Non-Hispanic | Hispanic, Latino,<br>Spanish | Other |
|-----------------------------------|------------------------------------------------|-------------------------------------------------|-----------------|-----------------------------------------------|------------------------|------------------------------|-------|
| Benchmark                         | Score                                          | Score                                           | Score           | Score                                         | Score                  | Score                        | Score |
| Active and Collaborative Learning | 39.8                                           | 54.7                                            |                 | 44.4                                          | 44.4                   | 46.2                         | 45.0  |
| Student Effort                    | 55.9                                           | 51.0                                            |                 | 53.4                                          | 40.0                   | 48.9                         | 40.7  |
| Academic Challenge                | 45.9                                           | 56.0                                            |                 | 47.9                                          | 41.0                   | 52.2                         | 53.2  |
| Student-Faculty Interaction       | 50.8                                           | 52.9                                            |                 | 48.0                                          | 45.1                   | 49.6                         | 52.4  |
| Support for Learners              | 63.5                                           | 68.2                                            |                 | 61.5                                          | 48.6                   | 55.9                         | 52.7  |