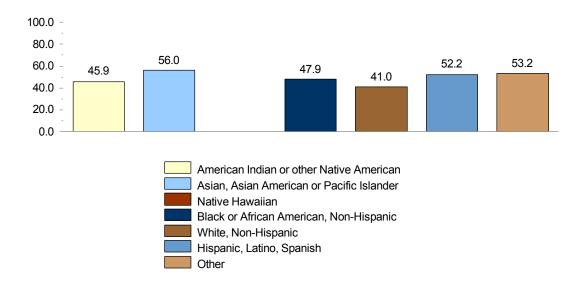

Breakout by Race / Ethnicity [Weighted] Academic Challenge (ACCHALL)

### Breakout by Race / Ethnicity [Weighted]

|                                   | American Indian<br>or other Native<br>American | Asian,<br>Asian American or<br>Pacific Islander | Native Hawaiian | Black or African<br>American,<br>Non-Hispanic | White,<br>Non-Hispanic | Hispanic, Latino,<br>Spanish | Other |
|-----------------------------------|------------------------------------------------|-------------------------------------------------|-----------------|-----------------------------------------------|------------------------|------------------------------|-------|
| Benchmark                         | Score                                          | Score                                           | Score           | Score                                         | Score                  | Score                        | Score |
| Active and Collaborative Learning | 39.8                                           | 54.7                                            |                 | 44.4                                          | 44.4                   | 46.2                         | 45.0  |
| Student Effort                    | 55.9                                           | 51.0                                            |                 | 53.4                                          | 40.0                   | 48.9                         | 40.7  |
| Academic Challenge                | 45.9                                           | 56.0                                            |                 | 47.9                                          | 41.0                   | 52.2                         | 53.2  |
| Student-Faculty Interaction       | 50.8                                           | 52.9                                            |                 | 48.0                                          | 45.1                   | 49.6                         | 52.4  |
| Support for Learners              | 63.5                                           | 68.2                                            |                 | 61.5                                          | 48.6                   | 55.9                         | 52.7  |