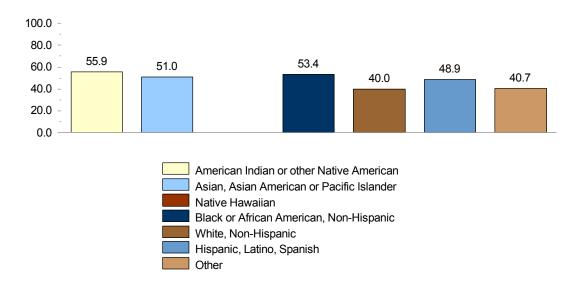

Breakout by Race / Ethnicity [Weighted] Student Effort (STUEFF)

### Breakout by Race / Ethnicity [Weighted]

|                                   | American Indian<br>or other Native<br>American | Asian,<br>Asian American or<br>Pacific Islander | Native Hawaiian | Black or African<br>American,<br>Non-Hispanic | White,<br>Non-Hispanic | Hispanic, Latino,<br>Spanish | Other |
|-----------------------------------|------------------------------------------------|-------------------------------------------------|-----------------|-----------------------------------------------|------------------------|------------------------------|-------|
| Benchmark                         | Score                                          | Score                                           | Score           | Score                                         | Score                  | Score                        | Score |
| Active and Collaborative Learning | 39.8                                           | 54.7                                            |                 | 44.4                                          | 44.4                   | 46.2                         | 45.0  |
| Student Effort                    | 55.9                                           | 51.0                                            |                 | 53.4                                          | 40.0                   | 48.9                         | 40.7  |
| Academic Challenge                | 45.9                                           | 56.0                                            |                 | 47.9                                          | 41.0                   | 52.2                         | 53.2  |
| Student-Faculty Interaction       | 50.8                                           | 52.9                                            |                 | 48.0                                          | 45.1                   | 49.6                         | 52.4  |
| Support for Learners              | 63.5                                           | 68.2                                            |                 | 61.5                                          | 48.6                   | 55.9                         | 52.7  |