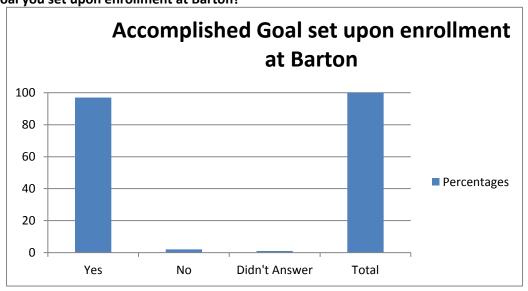

Question 2: Did you accomplish the goal you set upon enrollment at Barton?

|               | Percentages |
|---------------|-------------|
| Yes           | 97          |
| No            | 2           |
| Didn't Answer | 1           |
| Total         | 100         |