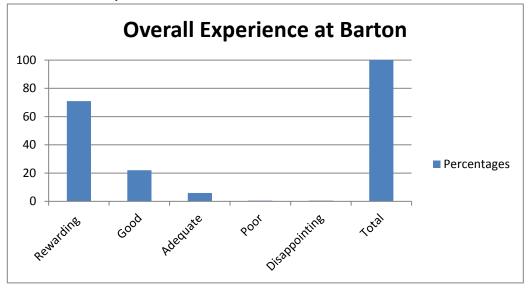

## **Spring 2015 Graduation Survey General Information**

Question 1: How do you rate the overall educational experience at Barton?

| Rating        | Percentages |
|---------------|-------------|
| Rewarding     | 71          |
| Good          | 22          |
| Adequate      | 6           |
| Poor          | 0.5         |
| Disappointing | 0.5         |
| Total         | 100         |
|               |             |