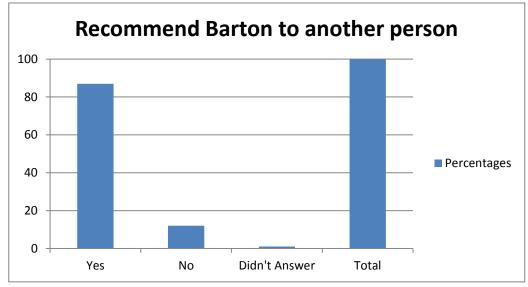

Question 3: Would you recommend Barton to another person?

|               | Percentage: |
|---------------|-------------|
| Yes           | 87          |
| No            | 12          |
| Didn't Answer | 1           |
| Total         | 100         |