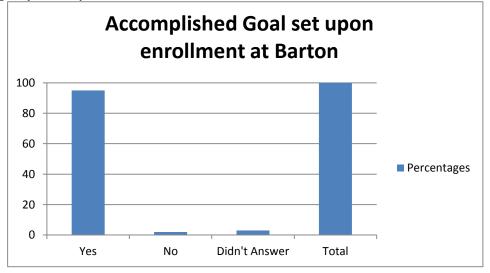

Question 2: Did you accomplish the goal you set upon enrollment at Barton?

|               | Percentages |
|---------------|-------------|
| Yes           | 95          |
| No            | 2           |
| Didn't Answer | 3           |
| Total         | 100         |