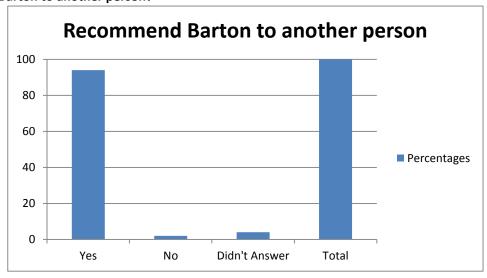

Question 3: Would you recommend Barton to another person?

|               | Percentages |
|---------------|-------------|
| Yes           | 94          |
| No            | 2           |
| Didn't Answer | 4           |
| Total         | 100         |