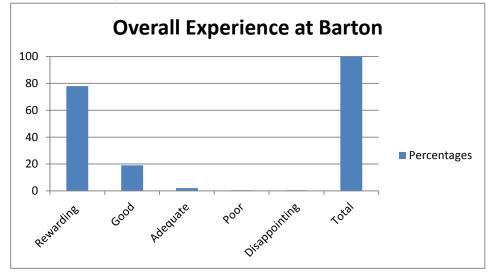

## **Spring 2016 Graduation Survey General Information**

Question 1: How do you rate the overall educational experience at Barton?

| •             | •           |
|---------------|-------------|
| Rating        | Percentages |
| Rewarding     | 78          |
| Good          | 19          |
| Adequate      | 2           |
| Poor          | 0.5         |
| Disappointing | 0.5         |
| Total         | 100         |
|               |             |