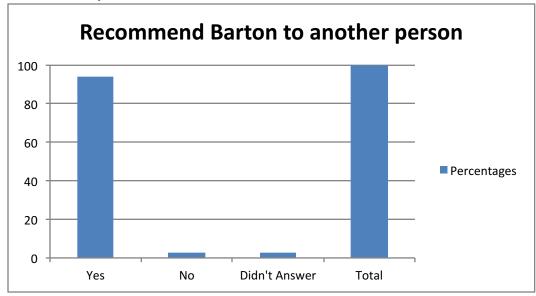

Question 3: Would you recommend Barton to another person?

|               | Percentages |
|---------------|-------------|
| Yes           | 94          |
| No            | 3           |
| Didn't Answer | 3           |
| Total         | 100         |