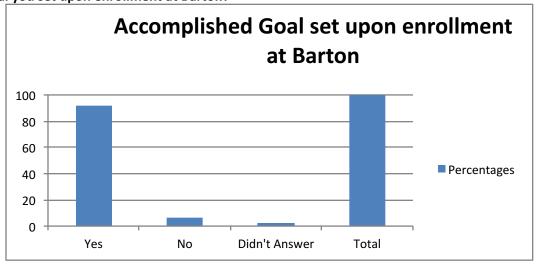

Question 2: Did you accomplish the goal you set upon enrollment at Barton?

|               | Percentages |
|---------------|-------------|
| Yes           | 92          |
| No            | 6           |
| Didn't Answer | 2           |
| Total         | 100         |