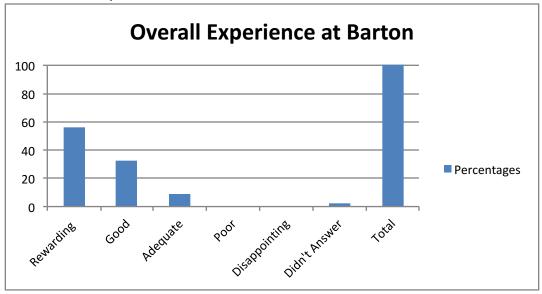

## **Spring 2017 Graduation Survey General Information**

Question 1: How do you rate the overall educational experience at Barton?

| Rating        | Percentages |
|---------------|-------------|
| Rewarding     | 56          |
| Good          | 33          |
| Adequate      | 9           |
| Poor          | 0           |
| Disappointing | 0           |
| Didn't Answer | 2           |
| Total         | 100         |
|               |             |