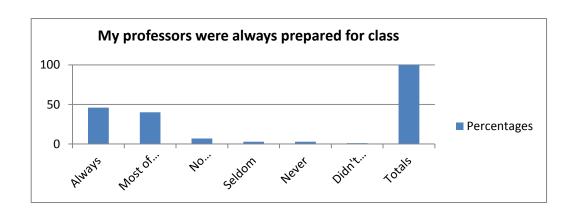

# 4. My professors were always prepared for class.

|                           | Percentages |
|---------------------------|-------------|
| Always                    | 46          |
| Most of the Time          | 40          |
| No Opinion/Not Applicable | 7           |
| Seldom                    | 3           |
| Never                     | 3           |
| Didn't Answer             | 1           |
| Totals                    | 100         |