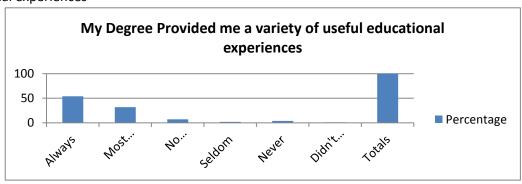

# **Spring 2013 Graduation Survey Instruction Services**

Based on your educational experience at Barton, please rate the veracity of t

1. My degree provided a variety of useful educational experiences

|                           | Percentage |
|---------------------------|------------|
| Always                    | 54         |
| Most of the Time          | 32         |
| No Opinion/Not Applicable | 7          |
| Seldom                    | 2          |
| Never                     | 4          |
| Didn't Answer             | 1          |
| Totals                    | 100        |
|                           |            |