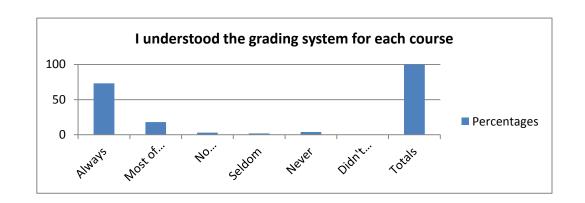

## 7. I understood the grading system for each course.

|                           | Percentages |
|---------------------------|-------------|
| Always                    | 73          |
| Most of the Time          | 18          |
| No Opinion/Not Applicable | 3           |
| Seldom                    | 2           |
| Never                     | 4           |
| Didn't Answer             | 0           |
| Totals                    | 100         |
|                           |             |