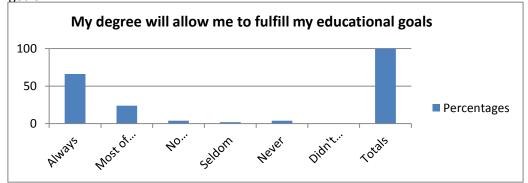

2. My degree will allow me to fulfill my educational goals.

|                           | Percentages |
|---------------------------|-------------|
| Always                    | 66          |
| Most of the Time          | 24          |
| No Opinion/Not Applicable | 4           |
| Seldom                    | 2           |
| Never                     | 4           |
| Didn't Answer             | 0           |
| Totals                    | 100         |
|                           |             |