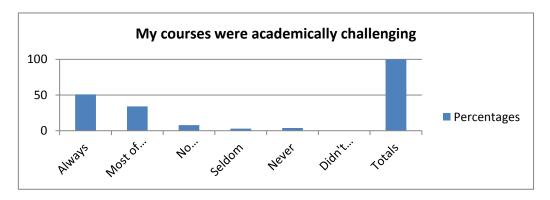

## 6. My courses were academically challenging.

| •                         |             |
|---------------------------|-------------|
|                           | Percentages |
| Always                    | 51          |
| Most of the Time          | 34          |
| No Opinion/Not Applicable | 8           |
| Seldom                    | 3           |
| Never                     | 4           |
| Didn't Answer             | 0           |
| Totals                    | 100         |
|                           |             |