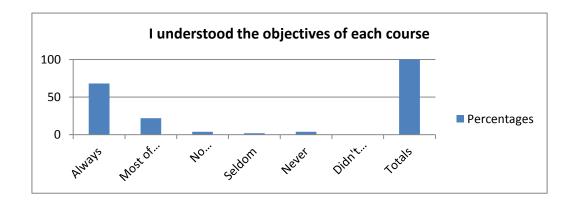

#### 8. I understood the objectives of each course.

|                           | Percentages |
|---------------------------|-------------|
| Always                    | 68          |
| Most of the Time          | 22          |
| No Opinion/Not Applicable | 4           |
| Seldom                    | 2           |
| Never                     | 4           |
| Didn't Answer             | 0           |
| Totals                    | 100         |