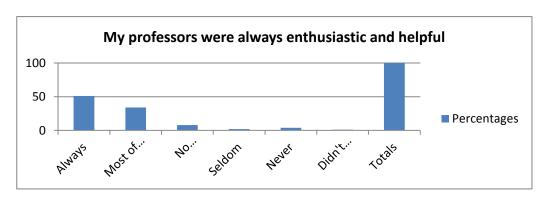

# 5. My professors were always enthusiastic and helpful.

|                           | Percentages |
|---------------------------|-------------|
| Always                    | 51          |
| Most of the Time          | 34          |
| No Opinion/Not Applicable | 8           |
| Seldom                    | 2           |
| Never                     | 4           |
| Didn't Answer             | 1           |
| Totals                    | 100         |
|                           |             |