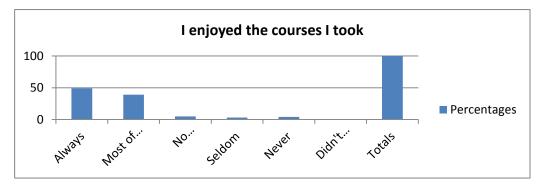

3. I enjoyed the courses I took.

|                           | Percentages |
|---------------------------|-------------|
| Always                    | 49          |
| Most of the Time          | 39          |
| No Opinion/Not Applicable | 5           |
| Seldom                    | 3           |
| Never                     | 4           |
| Didn't Answer             | 0           |
| Totals                    | 100         |
|                           |             |