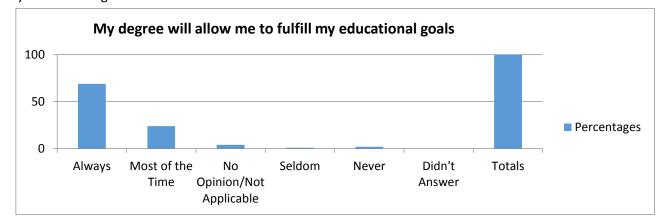

#### 2. My degree will allow me to fulfill my educational goals.

|                  | Percentages |
|------------------|-------------|
| Always           | 69          |
| Most of the Time | 24          |
| No Opinion/Not   |             |
| Applicable       | 4           |
| Seldom           | 1           |
| Never            | 2           |
| Didn't Answer    | 0           |
| Totals           | 100         |
|                  |             |