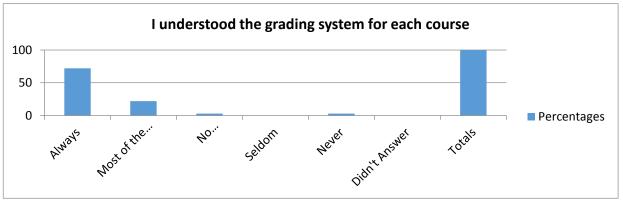

### 7. I understood the grading system for each course.

|                  | Percentages |
|------------------|-------------|
| Always           | 72          |
| Most of the Time | 22          |
| No Opinion/Not   |             |
| Applicable       | 3           |
| Seldom           | 0           |
| Never            | 3           |
| Didn't Answer    | 0           |
| Totals           | 100         |