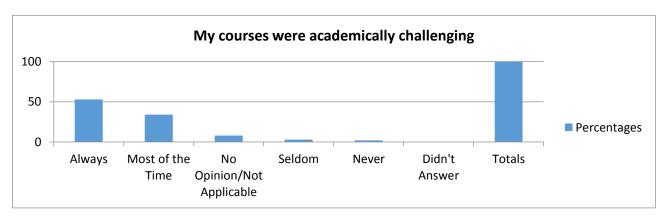

# 6. My courses were academically challenging.

|                  | Percentages |
|------------------|-------------|
| Always           | 53          |
| Most of the Time | 34          |
| No Opinion/Not   |             |
| Applicable       | 8           |
| Seldom           | 3           |
| Never            | 2           |
| Didn't Answer    | 0           |
| Totals           | 100         |
|                  |             |