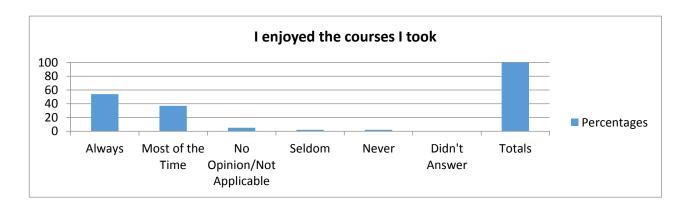

#### 3. I enjoyed the courses I took.

|                  | Percentages |
|------------------|-------------|
| Always           | 54          |
| Most of the Time | 37          |
| No Opinion/Not   |             |
| Applicable       | 5           |
| Seldom           | 2           |
| Never            | 2           |
| Didn't Answer    | 0           |
| Totals           | 100         |