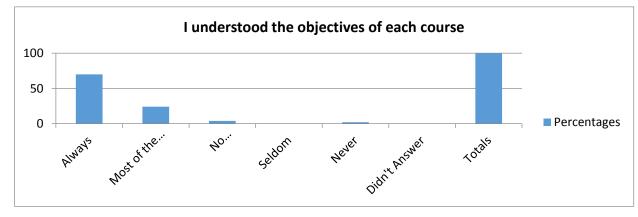

# 8. I understood the objectives of each course.

|                  | Percentages |
|------------------|-------------|
| Always           | 70          |
| Most of the Time | 24          |
| No Opinion/Not   |             |
| Applicable       | 4           |
| Seldom           | 0           |
| Never            | 2           |
| Didn't Answer    | 0           |
| Totals           | 100         |
|                  |             |