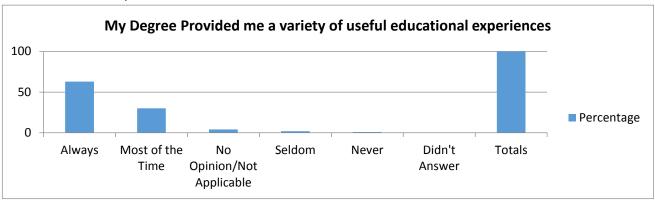

#### 1. My degree provided a variety of useful educational experiences

|                  | Percentage |
|------------------|------------|
| Always           | 63         |
| Most of the Time | 30         |
| No Opinion/Not   |            |
| Applicable       | 4          |
| Seldom           | 2          |
| Never            | 1          |
| Didn't Answer    | 0          |
| Totals           | 100        |
|                  |            |