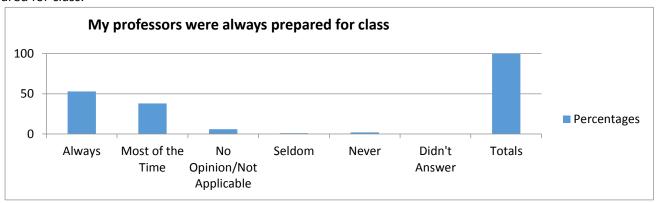

#### 4. My professors were always prepared for class.

|                  | Percentages |
|------------------|-------------|
| Always           | 53          |
| Most of the Time | 38          |
| No Opinion/Not   |             |
| Applicable       | 6           |
| Seldom           | 1           |
| Never            | 2           |
| Didn't Answer    | 0           |
| Totals           | 100         |
|                  |             |