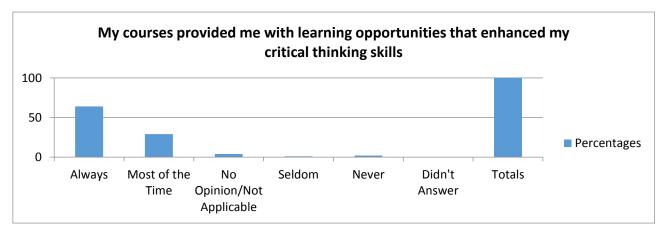

# 9. My courses provided me with learning opportunities that enhanced my critical thinking skills.

|                  | Percentages |
|------------------|-------------|
| Always           | 64          |
| Most of the Time | 29          |
| No Opinion/Not   |             |
| Applicable       | 4           |
| Seldom           | 1           |
| Never            | 2           |
| Didn't Answer    | 0           |
| Totals           | 100         |