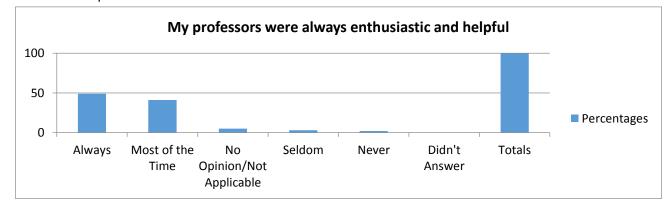

### 5. My professors were always enthusiastic and helpful.

|                  | Percentages |
|------------------|-------------|
| Always           | 49          |
| Most of the Time | 41          |
| No Opinion/Not   |             |
| Applicable       | 5           |
| Seldom           | 3           |
| Never            | 2           |
| Didn't Answer    | 0           |
| Totals           | 100         |
|                  |             |