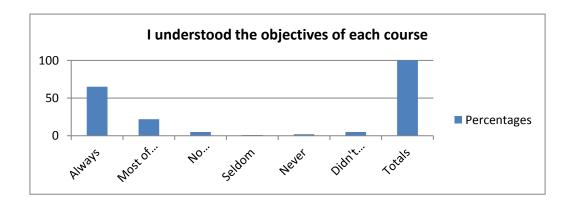

### 8. I understood the objectives of each course.

|                           | Percentages |
|---------------------------|-------------|
| Always                    | 65          |
| Most of the Time          | 22          |
| No Opinion/Not Applicable | 5           |
| Seldom                    | 1           |
| Never                     | 2           |
| Didn't Answer             | 5           |
| Totals                    | 100         |