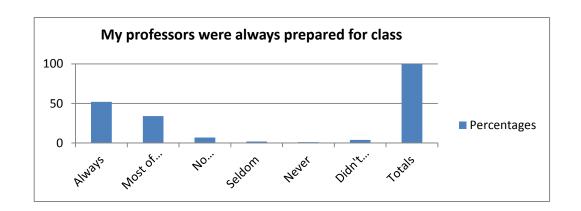

## 4. My professors were always prepared for class.

|                           | Percentages |
|---------------------------|-------------|
| Always                    | 52          |
| Most of the Time          | 34          |
| No Opinion/Not Applicable | 7           |
| Seldom                    | 2           |
| Never                     | 1           |
| Didn't Answer             | 4           |
| Totals                    | 100         |