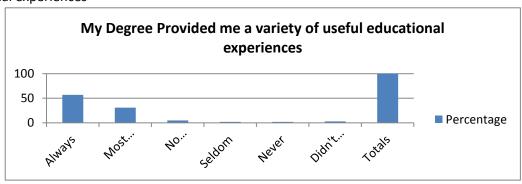

# **Spring 2015 Graduation Survey Instruction Services**

Based on your educational experience at Barton, please rate the veracity of t

1. My degree provided a variety of useful educational experiences

|                           | Percentage |
|---------------------------|------------|
| Always                    | 57         |
| Most of the Time          | 31         |
| No Opinion/Not Applicable | 5          |
| Seldom                    | 2          |
| Never                     | 2          |
| Didn't Answer             | 3          |
| Totals                    | 100        |
|                           |            |