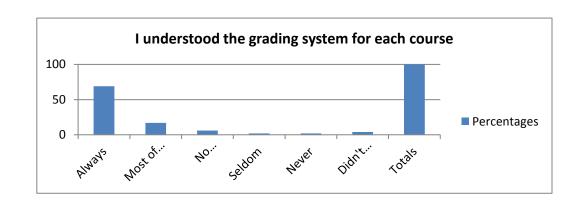

## 7. I understood the grading system for each course.

|                           | Percentages |
|---------------------------|-------------|
| Always                    | 69          |
| Most of the Time          | 17          |
| No Opinion/Not Applicable | 6           |
| Seldom                    | 2           |
| Never                     | 2           |
| Didn't Answer             | 4           |
| Totals                    | 100         |