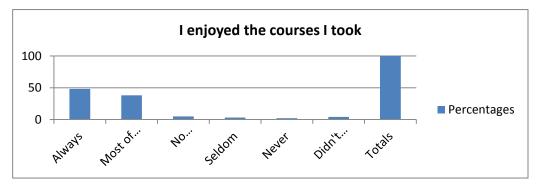

3. I enjoyed the courses I took.

| 48  |
|-----|
|     |
| 38  |
| 5   |
| 3   |
| 2   |
| 4   |
| 100 |
|     |