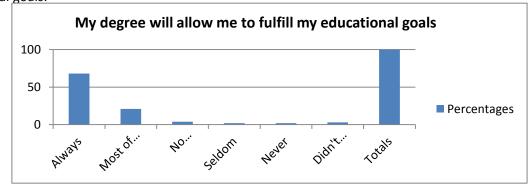

2. My degree will allow me to fulfill my educational goals.

|                           | Percentages |
|---------------------------|-------------|
| Always                    | 68          |
| Most of the Time          | 21          |
| No Opinion/Not Applicable | 4           |
| Seldom                    | 2           |
| Never                     | 2           |
| Didn't Answer             | 3           |
| Totals                    | 100         |
|                           |             |