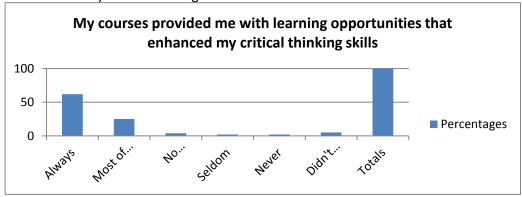

9. My courses provided me with learning opportunities that enhanced my critical thinking skills.

|                           | Percentages |
|---------------------------|-------------|
| Always                    | 62          |
| Most of the Time          | 25          |
| No Opinion/Not Applicable | 4           |
| Seldom                    | 2           |
| Never                     | 2           |
| Didn't Answer             | 5           |
| Totals                    | 100         |