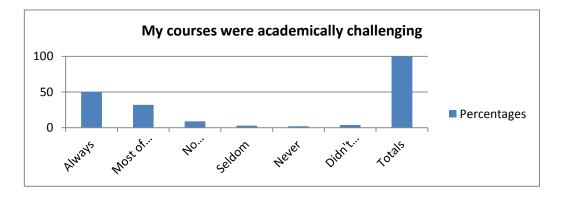

## 6. My courses were academically challenging.

| •                         |             |
|---------------------------|-------------|
|                           | Percentages |
| Always                    | 50          |
| Most of the Time          | 32          |
| No Opinion/Not Applicable | 9           |
| Seldom                    | 3           |
| Never                     | 2           |
| Didn't Answer             | 4           |
| Totals                    | 100         |
|                           |             |