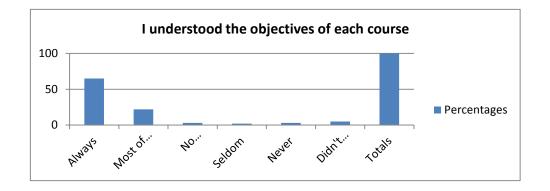

## 8. I understood the objectives of each course.

|                           | Percentages |
|---------------------------|-------------|
| Always                    | 65          |
| Most of the Time          | 22          |
| No Opinion/Not Applicable | 3           |
| Seldom                    | 2           |
| Never                     | 3           |
| Didn't Answer             | 5           |
| Totals                    | 100         |