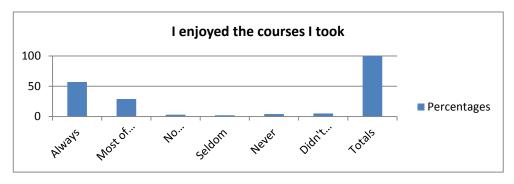

3. I enjoyed the courses I took.

|                           | Percentages |
|---------------------------|-------------|
| Always                    | 57          |
| Most of the Time          | 29          |
| No Opinion/Not Applicable | 3           |
| Seldom                    | 2           |
| Never                     | 4           |
| Didn't Answer             | 5           |
| Totals                    | 100         |