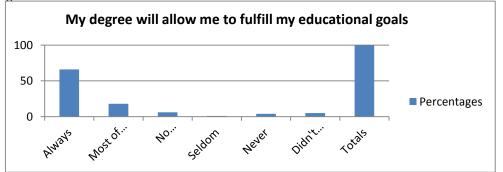

2. My degree will allow me to fulfill my educational goals.

|                           | Percentages |
|---------------------------|-------------|
| Always                    | 66          |
| Most of the Time          | 18          |
| No Opinion/Not Applicable | 6           |
| Seldom                    | 1           |
| Never                     | 4           |
| Didn't Answer             | 5           |
| Totals                    | 100         |
|                           |             |