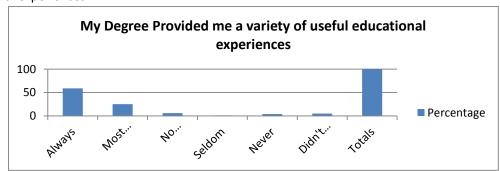

# **Spring 2016 Graduation Survey Instruction Services**

Based on your educational experience at Barton, please rate the veracity of t

1. My degree provided a variety of useful educational experiences

|                           | Percentage |
|---------------------------|------------|
| Always                    | 59         |
| Most of the Time          | 25         |
| No Opinion/Not Applicable | 6          |
| Seldom                    | 1          |
| Never                     | 4          |
| Didn't Answer             | 5          |
| Totals                    | 100        |