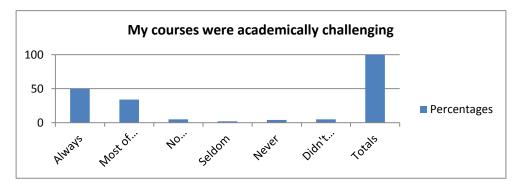

#### 6. My courses were academically challenging.

| or my obtained mene academicany | 61.61.61.61 |
|---------------------------------|-------------|
|                                 | Percentages |
| Always                          | 50          |
| Most of the Time                | 34          |
| No Opinion/Not Applicable       | 5           |
| Seldom                          | 2           |
| Never                           | 4           |
| Didn't Answer                   | 5           |
| Totals                          | 100         |
|                                 |             |