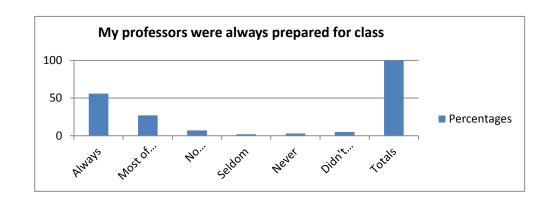

## 4. My professors were always prepared for class.

| rcentages |
|-----------|
| 56        |
| 27        |
| 7         |
| 2         |
| 3         |
| 5         |
| 100       |
|           |