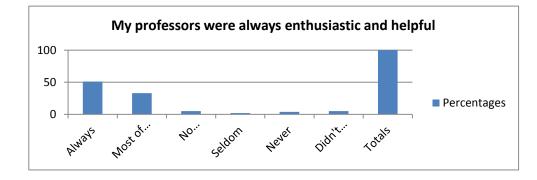

## 5. My professors were always enthusiastic and helpful.

|                           | Percentages |
|---------------------------|-------------|
| Always                    | 51          |
| Most of the Time          | 33          |
| No Opinion/Not Applicable | 5           |
| Seldom                    | 2           |
| Never                     | 4           |
| Didn't Answer             | 5           |
| Totals                    | 100         |