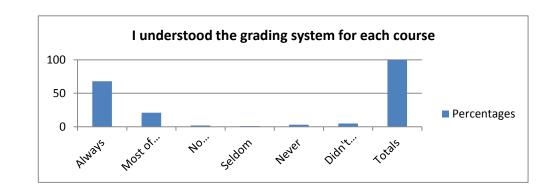

#### 7. I understood the grading system for each course.

|                           | Percentages |
|---------------------------|-------------|
| Always                    | 68          |
| Most of the Time          | 21          |
| No Opinion/Not Applicable | 2           |
| Seldom                    | 1           |
| Never                     | 3           |
| Didn't Answer             | 5           |
| Totals                    | 100         |