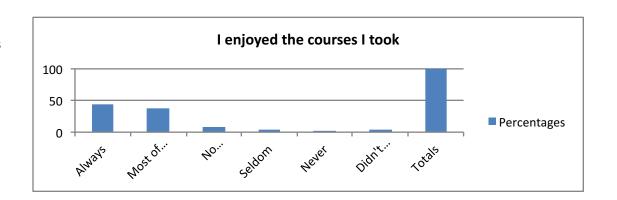

#### 3. I enjoyed the courses I took.

|                           | Percentages |
|---------------------------|-------------|
| Always                    | 43          |
| Most of the Time          | 38          |
| No Opinion/Not Applicable | 8           |
| Seldom                    | 5           |
| Never                     | 2           |
| Didn't Answer             | 4           |
| Totals                    | 100         |
|                           |             |