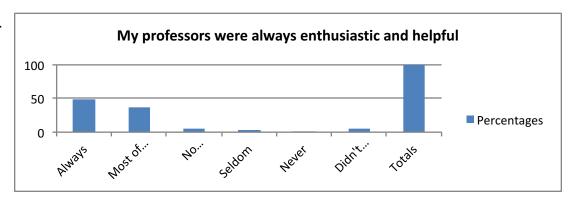

# 5. My professors were always enthusiastic and helpful.

|                           | Percentages |
|---------------------------|-------------|
| Always                    | 48          |
| Most of the Time          | 36          |
| No Opinion/Not Applicable | 6           |
| Seldom                    | 3           |
| Never                     | 2           |
| Didn't Answer             | 5           |
| Totals                    | 100         |
|                           |             |