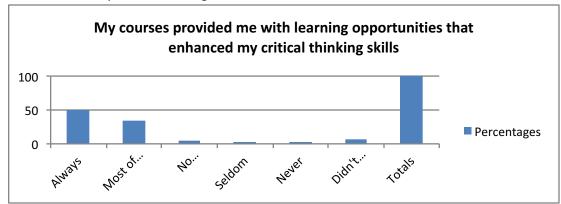

9. My courses provided me with learning opportunities that enhanced my critical thinking skills.

|                           | Percentages |
|---------------------------|-------------|
| Always                    | 50          |
| Most of the Time          | 34          |
| No Opinion/Not Applicable | 5           |
| Seldom                    | 3           |
| Never                     | 2           |
| Didn't Answer             | 6           |
| Totals                    | 100         |