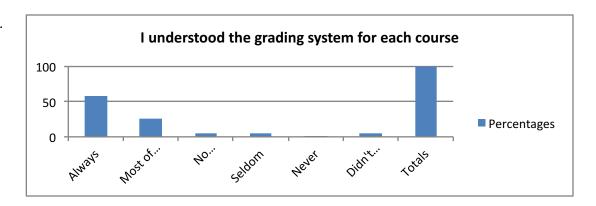

#### 7. I understood the grading system for each course.

|                           | Percentages |
|---------------------------|-------------|
| Always                    | 58          |
| Most of the Time          | 25          |
| No Opinion/Not Applicable | 5           |
| Seldom                    | 5           |
| Never                     | 2           |
| Didn't Answer             | 5           |
| Totals                    | 100         |