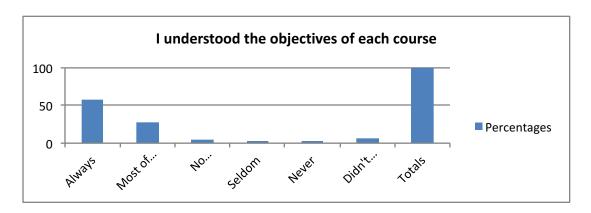

# 8. I understood the objectives of each course.

|                           | Percentages |
|---------------------------|-------------|
| Always                    | 58          |
| Most of the Time          | 27          |
| No Opinion/Not Applicable | 4           |
| Seldom                    | 3           |
| Never                     | 2           |
| Didn't Answer             | 6           |
| Totals                    | 100         |
|                           |             |