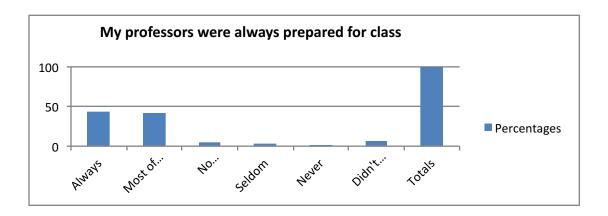

### 4. My professors were always prepared for class.

|                           | Percentage |
|---------------------------|------------|
| Always                    | 43         |
| Most of the Time          | 41         |
| No Opinion/Not Applicable | 5          |
| Seldom                    | 3          |
| Never                     | 2          |
| Didn't Answer             | 6          |
| Totals                    | 100        |
|                           |            |