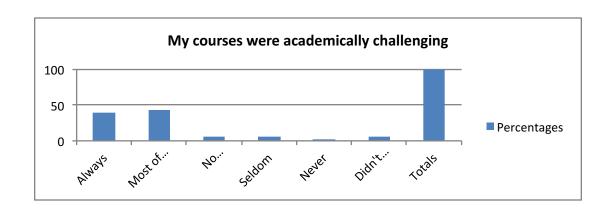

### 6. My courses were academically challenging.

|                           | Percentages |
|---------------------------|-------------|
| Always                    | 39          |
| Most of the Time          | 44          |
| No Opinion/Not Applicable | 5           |
| Seldom                    | 5           |
| Never                     | 2           |
| Didn't Answer             | 5           |
| Totals                    | 100         |