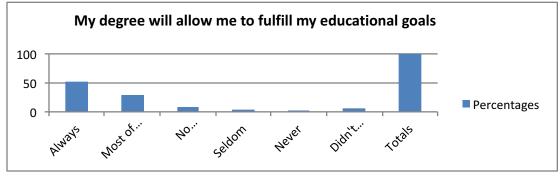

2. My degree will allow me to fulfill my educational goals.

| Percentages |
|-------------|
| 52          |
| 28          |
| 9           |
| 3           |
| 2           |
| 6           |
| 100         |
|             |