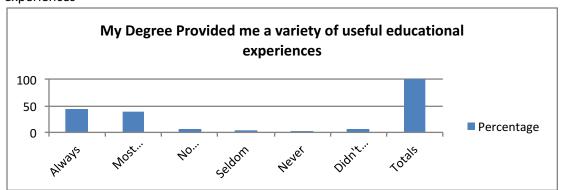

# **Spring 2017 Graduation Survey Instruction Services**

Based on your educational experience at Barton, please rate the veracity of the fc

1. My degree provided a variety of useful educational experiences

|                           | Percentage |
|---------------------------|------------|
| Always                    | 45         |
| Most of the Time          | 38         |
| No Opinion/Not Applicable | 6          |
| Seldom                    | 3          |
| Never                     | 2          |
| Didn't Answer             | 6          |
| Totals                    | 100        |
|                           |            |