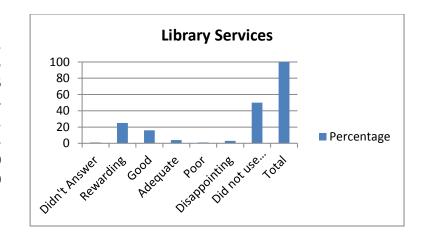

| 7. Library Services      | Percentage |
|--------------------------|------------|
| Didn't Answer            | 1          |
| Rewarding                | 25         |
| Good                     | 16         |
| Adequate                 | 4          |
| Poor                     | 1          |
| Disappointing            | 3          |
| Did not use this service | 50         |
| Total                    | 100        |
|                          |            |