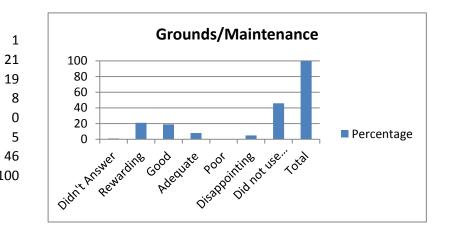

| 10. Grounds/Maintenance  | Percentage |
|--------------------------|------------|
| Didn't Answer            |            |
| Rewarding                | 2          |
| Good                     | :          |
| Adequate                 |            |
| Poor                     |            |
| Disappointing            |            |
| Did not use this service |            |
| Total                    | 10         |
|                          |            |