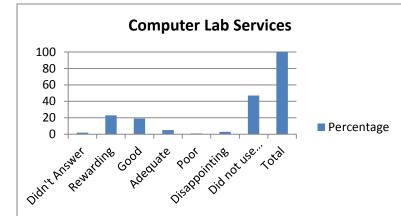

| 14. Computer Lab Services | Percentage |   |
|---------------------------|------------|---|
| Didn't Answer             | 2          |   |
| Rewarding                 | 23         | 1 |
| Good                      | 19         |   |
| Adequate                  | 5          |   |
| Poor                      | 1          |   |
| Disappointing             | 3          |   |
| Did not use this service  | 47         |   |
| Total                     | 100        |   |
|                           |            |   |