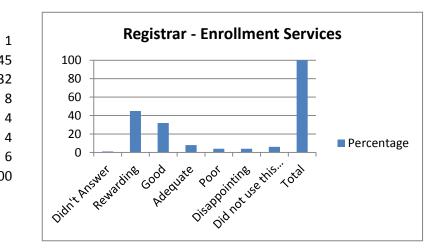

| 12. Registrar - Enrollment Services | Percentage |
|-------------------------------------|------------|
| Didn't Answer                       | 1          |
| Rewarding                           | 45         |
| Good                                | 32         |
| Adequate                            | 8          |
| Poor                                | 4          |
| Disappointing                       | 4          |
| Did not use this service            | 6          |
| Total                               | 100        |
|                                     |            |