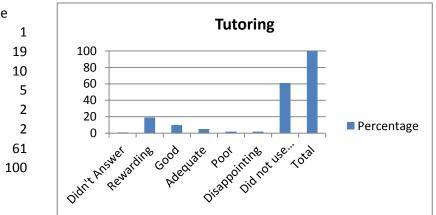

| 9. Tutoring              | Percentage |
|--------------------------|------------|
| Didn't Answer            |            |
| Rewarding                |            |
| Good                     |            |
| Adequate                 |            |
| Poor                     |            |
| Disappointing            |            |
| Did not use this service |            |
| Total                    | -          |
|                          |            |