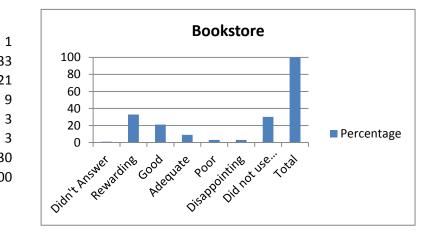

| 8. Bookstore             | Percentage |
|--------------------------|------------|
| Didn't Answer            | 1          |
| Rewarding                | 33         |
| Good                     | 21         |
| Adequate                 | 9          |
| Poor                     | 3          |
| Disappointing            | 3          |
| Did not use this service | 30         |
| Total                    | 100        |
|                          |            |