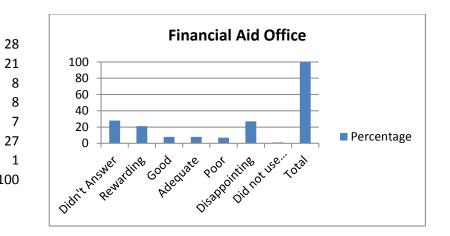

| 4. Financi | al Aid Office   | Percentage |   |
|------------|-----------------|------------|---|
| Didn't Ans | swer            |            | 2 |
| Rewarding  | g               |            | 2 |
| Good       |                 |            |   |
| Adequate   |                 |            |   |
| Poor       |                 |            |   |
| Disappoin  | ting            |            | 2 |
| Did not us | se this service |            |   |
| Total      |                 | 1          | С |
|            |                 |            |   |