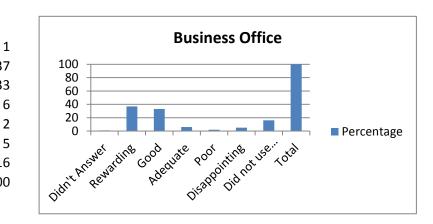

| 2.Business Office        | Percentage |
|--------------------------|------------|
| Didn't Answer            | 1          |
| Rewarding                | 37         |
| Good                     | 33         |
| Adequate                 | 6          |
| Poor                     | 2          |
| Disappointing            | 5          |
| Did not use this service | 16         |
| Total                    | 100        |
|                          |            |