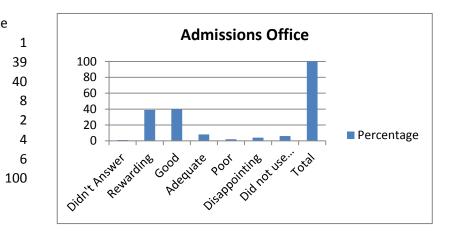

## **Spring 2013 Graduation Services Student Services**

| 1. Admissions Office     | Percentage |   |
|--------------------------|------------|---|
| Didn't Answer            |            |   |
| Rewarding                |            |   |
| Good                     |            | 4 |
| Adequate                 |            |   |
| Poor                     |            |   |
| Disappointing            |            |   |
| Did not use this service |            |   |
| Total                    | 1          | ( |
|                          |            |   |