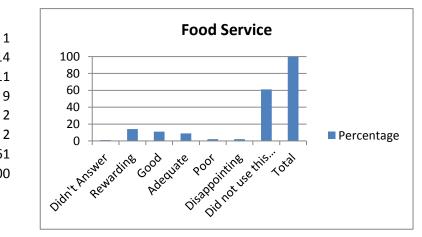

| 6. Food Service          | Percentage |
|--------------------------|------------|
| Didn't Answer            | 1          |
| Rewarding                | 14         |
| Good                     | 11         |
| Adequate                 | ç          |
| Poor                     | 2          |
| Disappointing            | 2          |
| Did not use this service | 61         |
| Total                    | 100        |
|                          |            |