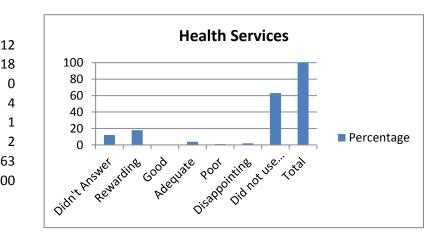

| 11. Health Services      | Percentage |
|--------------------------|------------|
| Didn't Answer            | 1          |
| Rewarding                | 1          |
| Good                     |            |
| Adequate                 |            |
| Poor                     |            |
| Disappointing            |            |
| Did not use this service | 6          |
| Total                    | 10         |
|                          |            |