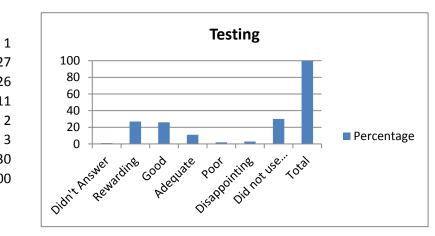

| 15. Testing              | Percentage |
|--------------------------|------------|
| Didn't Answer            | 1          |
| Rewarding                | 27         |
| Good                     | 26         |
| Adequate                 | 11         |
| Poor                     | 2          |
| Disappointing            |            |
| Did not use this service | 30         |
| Total                    | 100        |
|                          |            |