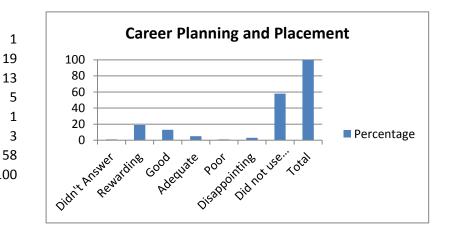

| 13. Career Planning and Placement | Percentage |
|-----------------------------------|------------|
| Didn't Answer                     |            |
| Rewarding                         | 1          |
| Good                              | 1          |
| Adequate                          |            |
| Poor                              |            |
| Disappointing                     |            |
| Did not use this service          | 5          |
| Total                             | 10         |
|                                   |            |