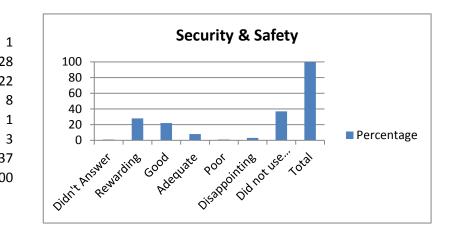

| 16. Security and Safety  | Percentage |
|--------------------------|------------|
| Didn't Answer            | 1          |
| Rewarding                | 28         |
| Good                     | 22         |
| Adequate                 | 8          |
| Poor                     | 1          |
| Disappointing            | 3          |
| Did not use this service | 37         |
| Total                    | 100        |
|                          |            |