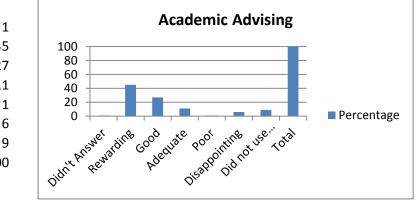

| 3. Academic Advising     | Percentage |
|--------------------------|------------|
| Didn't Answer            | 1          |
| Rewarding                | 45         |
| Good                     | 27         |
| Adequate                 | 11         |
| Poor                     | 1          |
| Disappointing            | 6          |
| Did not use this service | 9          |
| Total                    | 100        |
|                          |            |