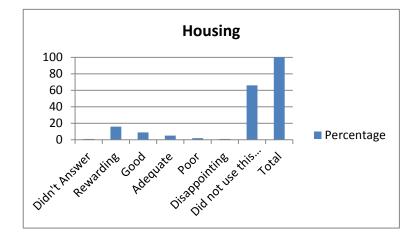

| 5. Housing               | Percentage |
|--------------------------|------------|
| Didn't Answer            | 1          |
| Rewarding                | 16         |
| Good                     | 9          |
| Adequate                 | 5          |
| Poor                     | 2          |
| Disappointing            | 1          |
| Did not use this service | 66         |
| Total                    | 100        |
|                          |            |