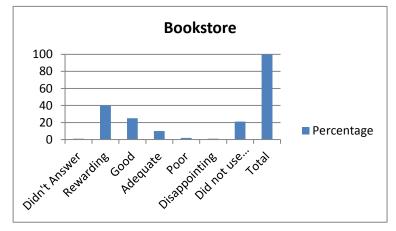

ing                | 14         |
| Good                     | 12         |
| Adequate                 | 7          |
| Poor                     | 1          |
| Disappointing            | 2          |
| Did not use this service | 63         |
| Total                    | 100        |
|                          |            |







| 7. Library Services      | Percentage |
|--------------------------|------------|
| Didn't Answer            | 0          |
| Rewarding                | 27         |
| Good                     | 20         |
| Adequate                 | 4          |
| Poor                     | 2          |
| Disappointing            | 2          |
| Did not use this service | 45         |
| Total                    | 100        |
|                          |            |





| 9. Tutoring              | Percentage |
|--------------------------|------------|
| Didn't Answer            | 0          |
| Rewarding                | 23         |
| Good                     | 15         |
| Adequate                 | 7          |
| Poor                     | 1          |
| Disappointing            | 1          |
| Did not use this service | 53         |
| Total                    | 100        |
|                          |            |



| 10. Grounds/Maintenance  | Percentage |
|--------------------------|------------|
| Didn't Answer            | 1          |
| Rewarding                | 23         |
| Good                     | 22         |
| Adequate                 | 7          |
| Poor                     | 4          |
| Disappointing            | 1