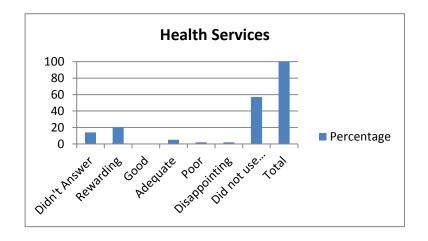

dn't Answer            | 0          |
| Rewarding                | 23         |
| Good                     | 15         |
| Adequate                 | 7          |
| Poor                     | 1          |
| Disappointing            | 1          |
| Did not use this service | 53         |
| Total                    | 100        |
|                          |            |



| 10. Grounds/Maintenance  | Percentage |
|--------------------------|------------|
| Didn't Answer            | 1          |
| Rewarding                | 23         |
| Good                     | 22         |
| Adequate                 | 7          |
| Poor                     | 4          |
| Disappointing            | 1          |
| Did not use this service | 42         |
| Total                    | 100        |





| 12. Registrar - Enrollment Services | Percentage |
|-------------------------------------|------------|
| Didn't Answer                       | 0          |
| Rewarding                           | 47         |
| Good                                | 34         |
| Adequate                            | 8          |
| Poor                                | 2          |
| Disappointing                       | 1          |
| Did not use this service            | 8          |
| Total                               | 100        |



| 13. Career Planning and Placement | Percentage |
|-----------------------------------|------------|
| Didn't Answer                     | 0          |
| Rewarding                         | 22         |
| Good                              | 15         |
| Adequate