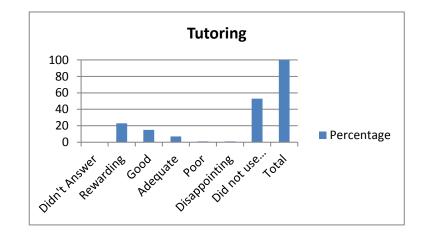

| 9. Tutoring              | Percentage |
|--------------------------|------------|
| Didn't Answer            | 0          |
| Rewarding                | 23         |
| Good                     | 15         |
| Adequate                 | 7          |
| Poor                     | 1          |
| Disappointing            | 1          |
| Did not use this service | 53         |
| Total                    | 100        |
|                          |            |