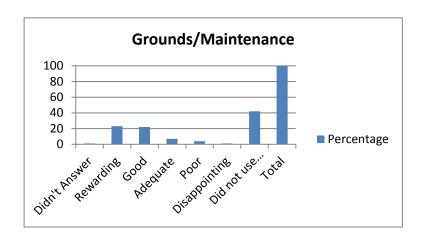

| 10. Grounds/Maintenance  | Percentage |
|--------------------------|------------|
| Didn't Answer            | 1          |
| Rewarding                | 23         |
| Good                     | 22         |
| Adequate                 | 7          |
| Poor                     | 4          |
| Disappointing            | 1          |
| Did not use this service | 42         |
| Total                    | 100        |