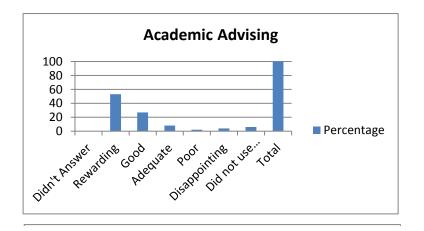

| 3. Academic Advising     | Percentage |
|--------------------------|------------|
| Didn't Answer            | 0          |
| Rewarding                | 53         |
| Good                     | 27         |
| Adequate                 | 8          |
| Poor                     | 2          |
| Disappointing            | 4          |
| Did not use this service | 6          |
| Total                    | 100        |
|                          |            |