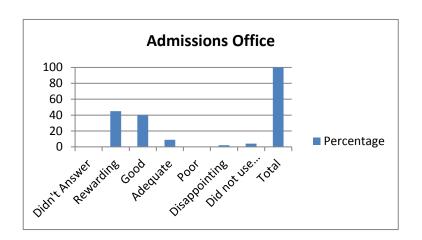

## **Spring 2014 Graduation Services Student Services**

| 1. Admissions Office     | Percentage |
|--------------------------|------------|
| Didn't Answer            | 0          |
| Rewarding                | 45         |
| Good                     | 40         |
| Adequate                 | 9          |
| Poor                     | 0          |
| Disappointing            | 2          |
| Did not use this service | 4          |
| Total                    | 100        |