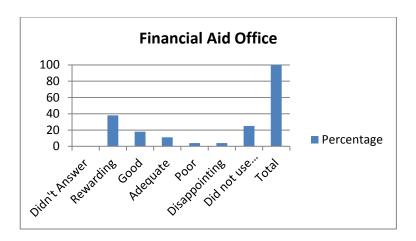

| 4. Financial Aid Office  | Percentage |
|--------------------------|------------|
| Didn't Answer            | 0          |
| Rewarding                | 38         |
| Good                     | 18         |
| Adequate                 | 11         |
| Poor                     | 4          |
| Disappointing            | 4          |
| Did not use this service | 25         |
| Total                    | 100        |
|                          |            |