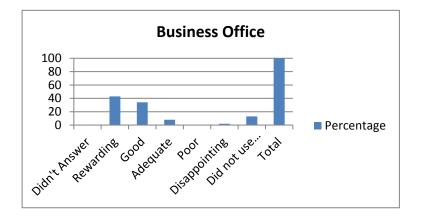

| 2.Business Office        | Percentage |
|--------------------------|------------|
| Didn't Answer            | 0          |
| Rewarding                | 43         |
| Good                     | 34         |
| Adequate                 | 8          |
| Poor                     | 0          |
| Disappointing            | 2          |
| Did not use this service | 13         |
| Total                    | 100        |