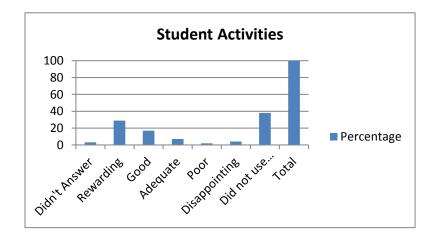

| Percentage |
|------------|
| 3          |
| 38         |
| 26         |
| 6          |
| 3          |
| 2          |
| 22         |
| 100        |
|            |

| 17. Student Activities   | Percentage |
|--------------------------|------------|
| Didn't Answer            | 3          |
| Rewarding                | 29         |
| Good                     | 17         |
| Adequate                 | 7          |
| Poor                     | 2          |
| Disappointing            | 4          |
| Did not use this service | 38         |
| Total                    | 100        |
|                          |            |