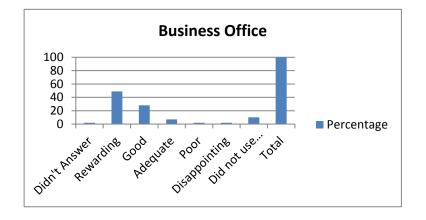

| 2.Business Office        | Percentage |
|--------------------------|------------|
| Didn't Answer            | 2          |
| Rewarding                | 49         |
| Good                     | 28         |
| Adequate                 | 7          |
| Poor                     | 2          |
| Disappointing            | 2          |
| Did not use this service | 10         |
| Total                    | 100        |