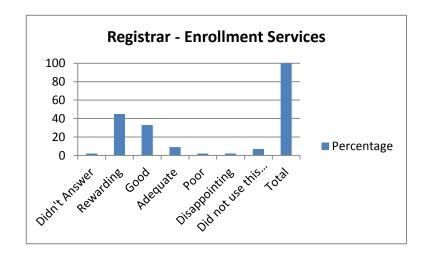

| 12. Registrar - Enrollment Services | Percentage |
|-------------------------------------|------------|
| Didn't Answer                       | 2          |
| Rewarding                           | 45         |
| Good                                | 33         |
| Adequate                            | 9          |
| Poor                                | 2          |
| Disappointing                       | 2          |
| Did not use this service            | 7          |
| Total                               | 100        |