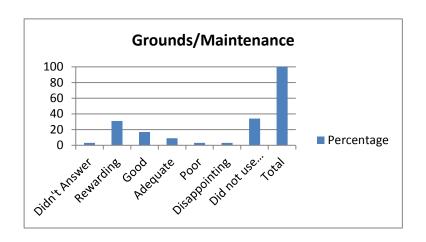

| 10. Grounds/Maintenance  | Percentage |
|--------------------------|------------|
| Didn't Answer            | 3          |
| Rewarding                | 31         |
| Good                     | 17         |
| Adequate                 | 9          |
| Poor                     | 3          |
| Disappointing            | 3          |
| Did not use this service | 34         |
| Total                    | 100        |