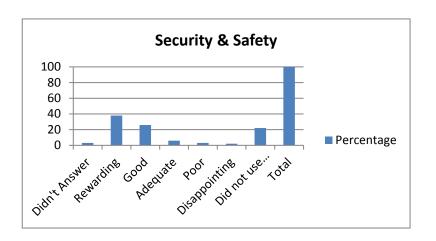

| Percentage |
|------------|
| 3          |
| 38         |
| 26         |
| 6          |
| 3          |
| 2          |
| 22         |
| 100        |
|            |

| 17. Student Activities   | Percentage |
|--------------------------|------------|
| Didn't Answer            | 3          |
| Rewarding                | 29         |
| Good                     | 17         |
| Adequate                 | 7          |
| Poor                     | 2          |
| Disappointing            | 4          |
| Did not use this service | 38         |
| Total                    | 100        |
|                          |            |