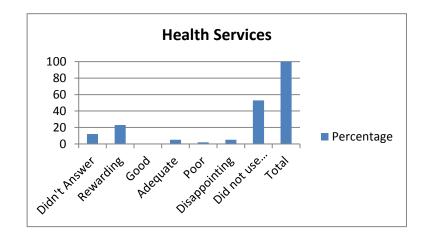

| 11. Health Services      | Percentage |
|--------------------------|------------|
| Didn't Answer            | 12         |
| Rewarding                | 23         |
| Good                     | 0          |
| Adequate                 | 5          |
| Poor                     | 2          |
| Disappointing            | 5          |
| Did not use this service | 53         |
| Total                    | 100        |