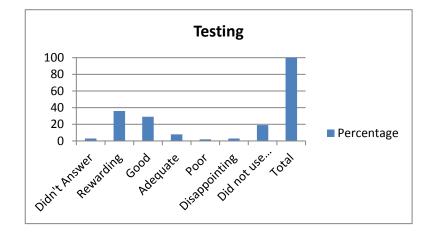

| 15. Testing              | Percentage |
|--------------------------|------------|
| Didn't Answer            | 3          |
| Rewarding                | 36         |
| Good                     | 29         |
| Adequate                 | 8          |
| Poor                     | 2          |
| Disappointing            | 3          |
| Did not use this service | 19         |
| Total                    | 100        |