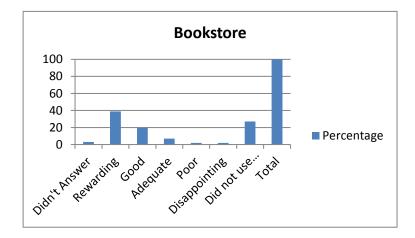

| 8. Bookstore             | Percentage |
|--------------------------|------------|
| Didn't Answer            | 3          |
| Rewarding                | 39         |
| Good                     | 20         |
| Adequate                 | 7          |
| Poor                     | 2          |
| Disappointing            | 2          |
| Did not use this service | 27         |
| Total                    | 100        |