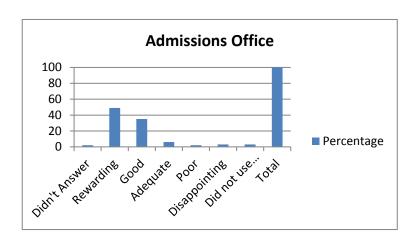

## **Spring 2015 Graduation Services Student Services**

| 1. Admissions Office     | Percentage |
|--------------------------|------------|
| Didn't Answer            | 2          |
| Rewarding                | 49         |
| Good                     | 35         |
| Adequate                 | 6          |
| Poor                     | 2          |
| Disappointing            | 3          |
| Did not use this service | 3          |
| Total                    | 100        |