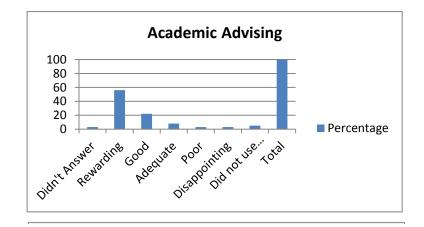

| 3. Academic Advising     | Percentage |
|--------------------------|------------|
| Didn't Answer            | 3          |
| Rewarding                | 56         |
| Good                     | 22         |
| Adequate                 | 8          |
| Poor                     | 3          |
| Disappointing            | 3          |
| Did not use this service | 5          |
| Total                    | 100        |
|                          |            |