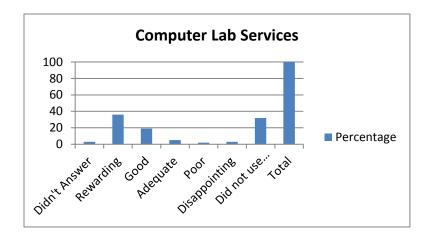

| 14. Computer Lab Services | Percentage |
|---------------------------|------------|
| Didn't Answer             | 3          |
| Rewarding                 | 36         |
| Good                      | 19         |
| Adequate                  | 5          |
| Poor                      | 2          |
| Disappointing             | 3          |
| Did not use this service  | 32         |
| Total                     | 100        |