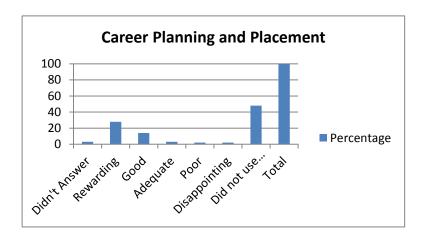

| 13. Career Planning and Placement | Percentage |
|-----------------------------------|------------|
| Didn't Answer                     | 3          |
| Rewarding                         | 28         |
| Good                              | 14         |
| Adequate                          | 3          |
| Poor                              | 2          |
| Disappointing                     | 2          |
| Did not use this service          | 48         |
| Total                             | 100        |