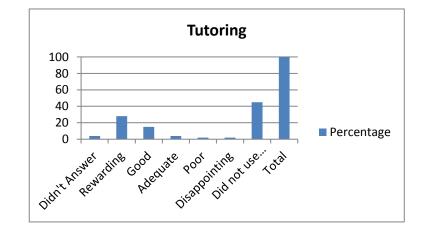

| 9. Tutoring              | Percentage |
|--------------------------|------------|
| Didn't Answer            | 4          |
| Rewarding                | 28         |
| Good                     | 15         |
| Adequate                 | 4          |
| Poor                     | 2          |
| Disappointing            | 2          |
| Did not use this service | 45         |
| Total                    | 100        |
|                          |            |