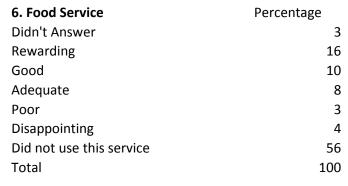

| 3      |
|--------|
| 18     |
| 8      |
| 6      |
| 4      |
| 2      |
| 59     |
| 00     |
| 1<br>5 |

| 7. Library Services      | Percentage |
|--------------------------|------------|
| Didn't Answer            | 2          |
| Rewarding                | 31         |
| Good                     | 17         |
| Adequate                 | 4          |
| Poor                     | 2          |
| Disappointing            | 3          |
| Did not use this service | 41         |
| Total                    | 100        |
|                          |            |