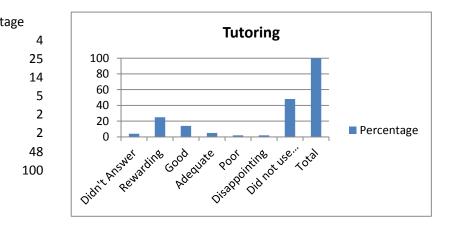

| 9. Tutoring              | Percenta |
|--------------------------|----------|
| Didn't Answer            |          |
| Rewarding                |          |
| Good                     |          |
| Adequate                 |          |
| Poor                     |          |
| Disappointing            |          |
| Did not use this service |          |
| Total                    |          |
|                          |          |