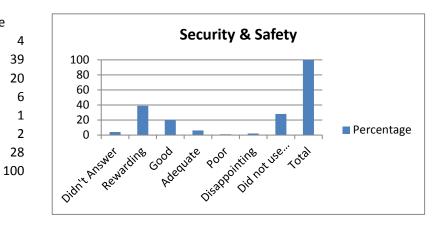

| 16. Security and Safety  | Percentage |
|--------------------------|------------|
| Didn't Answer            |            |
| Rewarding                |            |
| Good                     |            |
| Adequate                 |            |
| Poor                     |            |
| Disappointing            |            |
| Did not use this service |            |
| Total                    | 1          |
|                          |            |