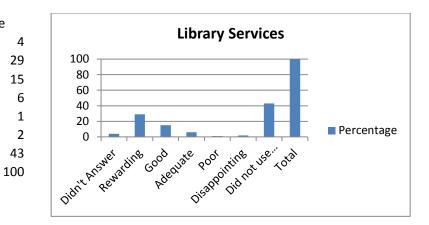

| 7. Library Services      | Percentage |
|--------------------------|------------|
| Didn't Answer            |            |
| Rewarding                |            |
| Good                     |            |
| Adequate                 |            |
| Poor                     |            |
| Disappointing            |            |
| Did not use this service |            |
| Total                    | 1          |
|                          |            |