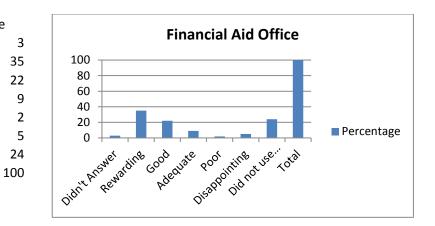

| 4. Financial Aid Office  | Percentage |
|--------------------------|------------|
| Didn't Answer            |            |
| Rewarding                |            |
| Good                     |            |
| Adequate                 |            |
| Poor                     |            |
| Disappointing            |            |
| Did not use this service |            |
| Total                    | 1          |
|                          |            |