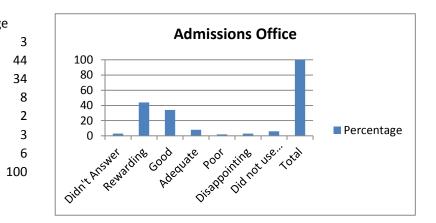

## **Spring 2016 Graduation Services Student Services**

| 1. Admissions Office     | Percentage |
|--------------------------|------------|
| Didn't Answer            |            |
| Rewarding                |            |
| Good                     |            |
| Adequate                 |            |
| Poor                     |            |
| Disappointing            |            |
| Did not use this service |            |
| Total                    |            |
|                          |            |