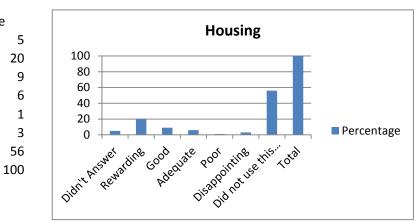

Percentage

5. Housing

Rewarding

Adequate

Good

Poor

Total

Didn't Answer

Disappointing

Did not use this service

| 6. Food Service          | Percentage |
|--------------------------|------------|
| Didn't Answer            |            |
| Rewarding                | 2          |
| Good                     |            |
| Adequate                 |            |
| Poor                     |            |
| Disappointing            |            |
| Did not use this service | 5          |
| Total                    | 10         |
|                          |            |