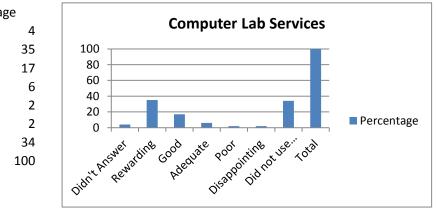

| 14. Computer Lab Services | Percentag |
|---------------------------|-----------|
| Didn't Answer             |           |
| Rewarding                 |           |
| Good                      |           |
| Adequate                  |           |
| Poor                      |           |
| Disappointing             |           |
| Did not use this service  |           |
| Total                     |           |
|                           |           |