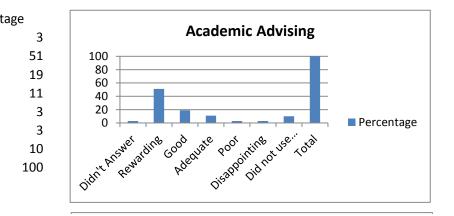

| 3. Academic Advising     | Percenta |
|--------------------------|----------|
| Didn't Answer            |          |
| Rewarding                |          |
| Good                     |          |
| Adequate                 |          |
| Poor                     |          |
| Disappointing            |          |
| Did not use this service |          |
| Total                    |          |
|                          |          |