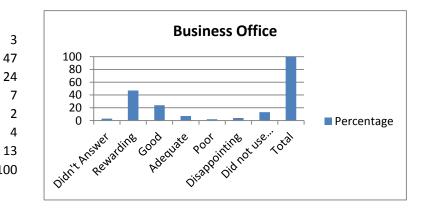

| 2.Business Office        | Percentage |
|--------------------------|------------|
| Didn't Answer            |            |
| Rewarding                | 4          |
| Good                     | 2          |
| Adequate                 |            |
| Poor                     |            |
| Disappointing            |            |
| Did not use this service | 1          |
| Total                    | 10         |
|                          |            |