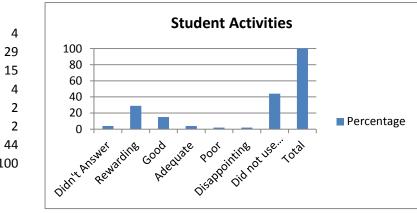

| 17. Student Activities   | Percentage |
|--------------------------|------------|
| Didn't Answer            | 4          |
| Rewarding                | 29         |
| Good                     | 15         |
| Adequate                 | 4          |
| Poor                     | 2          |
| Disappointing            | 2          |
| Did not use this service | 44         |
| Total                    | 100        |
|                          |            |