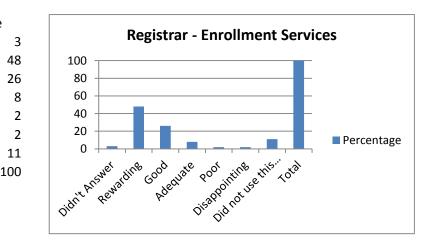

| 12. Registrar - Enrollment Services | Percentage |
|-------------------------------------|------------|
| Didn't Answer                       |            |
| Rewarding                           |            |
| Good                                |            |
| Adequate                            |            |
| Poor                                |            |
| Disappointing                       |            |
| Did not use this service            |            |
| Total                               | 1          |
|                                     |            |