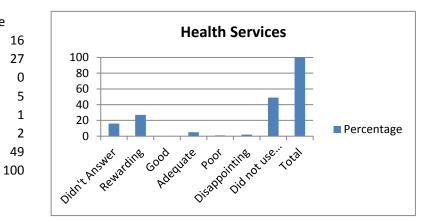

| 11. Health Services      | Percentage |
|--------------------------|------------|
| Didn't Answer            |            |
| Rewarding                |            |
| Good                     |            |
| Adequate                 |            |
| Poor                     |            |
| Disappointing            |            |
| Did not use this service |            |
| Total                    |            |
|                          |            |