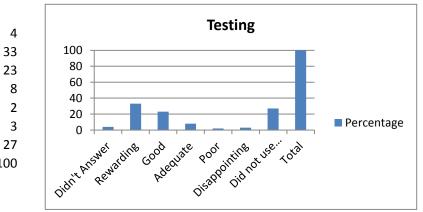

| 15. Testi | ng              | Percentage |
|-----------|-----------------|------------|
| Didn't An | swer            |            |
| Rewardir  | Ig              | 3          |
| Good      |                 | 2          |
| Adequate  | 5               |            |
| Poor      |                 |            |
| Disappoii | nting           |            |
| Did not u | se this service | 2          |
| Total     |                 | 10         |
|           |                 |            |