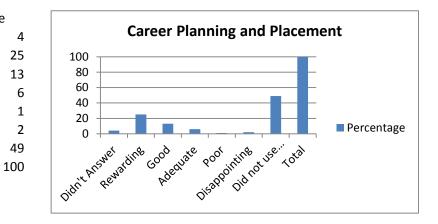

| 13. Career Planning and Placement | Percentage |
|-----------------------------------|------------|
| Didn't Answer                     |            |
| Rewarding                         |            |
| Good                              |            |
| Adequate                          |            |
| Poor                              |            |
| Disappointing                     |            |
| Did not use this service          |            |
| Total                             | 1          |
|                                   |            |