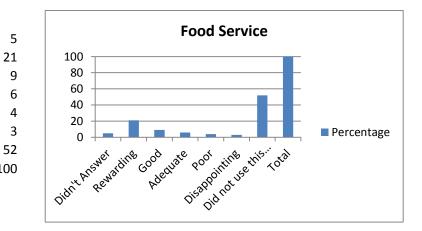

Disappointing

Did not use this service

| 6. Food Service          | Percentage |
|--------------------------|------------|
| Didn't Answer            |            |
| Rewarding                | 2          |
| Good                     |            |
| Adequate                 |            |
| Poor                     |            |
| Disappointing            |            |
| Did not use this service | 5          |
| Total                    | 10         |
|                          |            |