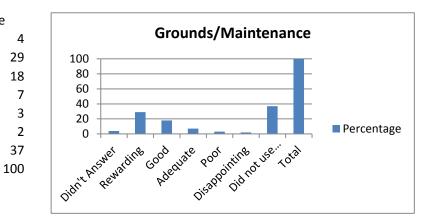

| 10. Grounds/Maintenance  | Percentage |
|--------------------------|------------|
| Didn't Answer            |            |
| Rewarding                |            |
| Good                     |            |
| Adequate                 |            |
| Poor                     |            |
| Disappointing            |            |
| Did not use this service |            |
| Total                    | 1          |
|                          |            |