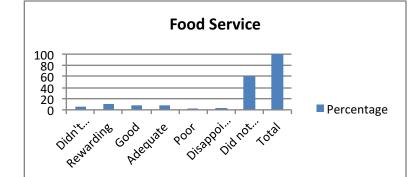

| 2 |
| Good                     |            | 2 |
| Adequate                 |            |   |
| Poor                     |            |   |
| Disappointing            |            |   |
| Did not use this service |            | 2 |
| Total                    | 1          | ( |
|                          |            |   |

| 5. Housing               | Percentage |
|--------------------------|------------|
| Didn't Answer            |            |
| Rewarding                |            |
| Good                     |            |
| Adequate                 |            |
| Poor                     |            |
| Disappointing            |            |
| Did not use this service | 6          |
| Total                    | 10         |
|                          |            |









| 7. Library Services      | Percentage |
|--------------------------|------------|
| Didn't Answer            |            |
| Rewarding                |            |
| Good                     |            |
| Adequate                 |            |
| Poor                     |            |
| Disappointing            |            |
| Did not use this service |            |
| Total                    | -          |
|                          |            |

| 8. Bookstore             | Percentage |
|--------------------------|------------|
| Didn't Answer            |            |
| Rewarding                | 2          |
| Good                     | 3          |
| Adequate                 |            |
| Poor                     |            |
| Disappointing            |            |