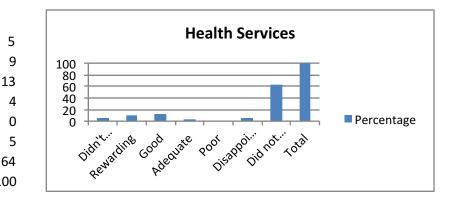

| 11. Health Services      | Percentage |
|--------------------------|------------|
| Didn't Answer            |            |
| Rewarding                |            |
| Good                     | 1          |
| Adequate                 |            |
| Poor                     |            |
| Disappointing            |            |
| Did not use this service | 6          |
| Total                    | 10         |
|                          |            |