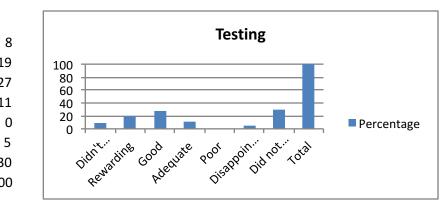

| 15. Testing              | Percentage |
|--------------------------|------------|
| Didn't Answer            | 8          |
| Rewarding                | 19         |
| Good                     | 27         |
| Adequate                 | 11         |
| Poor                     | 0          |
| Disappointing            | 5          |
| Did not use this service | 30         |
| Total                    | 100        |
|                          |            |