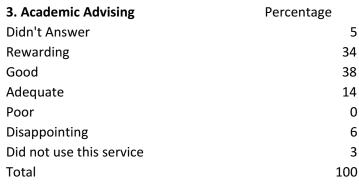

| 5. Housing               | Percentage |
|--------------------------|------------|
| Didn't Answer            |            |
| Rewarding                |            |
| Good                     |            |
| Adequate                 |            |
| Poor                     |            |
| Disappointing            |            |
| Did not use this service | 6          |
| Total                    | 10         |
|                          |            |