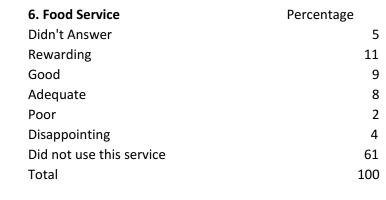

| 4. Financial Aid Office  | Percentage |   |
|--------------------------|------------|---|
| Didn't Answer            |            |   |
| Rewarding                |            | 2 |
| Good                     |            | 2 |
| Adequate                 |            |   |
| Poor                     |            |   |
| Disappointing            |            |   |
| Did not use this service |            | 2 |
| Total                    | 1          | ( |
|                          |            |   |