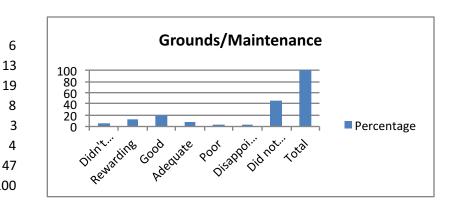

| 10. Grounds/Maintenance  | Percentage |
|--------------------------|------------|
| Didn't Answer            |            |
| Rewarding                | 1          |
| Good                     | 1          |
| Adequate                 |            |
| Poor                     |            |
| Disappointing            |            |
| Did not use this service | 4          |
| Total                    | 10         |
|                          |            |