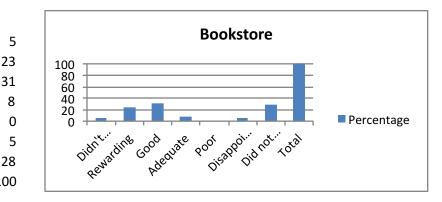

| 8. Bookstore             | Percentage |
|--------------------------|------------|
| Didn't Answer            |            |
| Rewarding                | 2          |
| Good                     | 3          |
| Adequate                 |            |
| Poor                     |            |
| Disappointing            |            |
| Did not use this service | 2          |
| Total                    | 10         |
|                          |            |