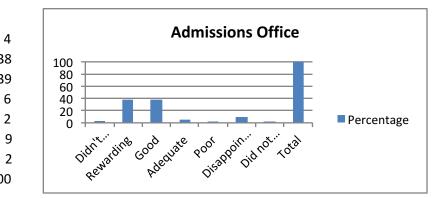

## **Spring 2017 Graduation Services Student Services**

| 1. Admissions Office     | Percentage |
|--------------------------|------------|
| Didn't Answer            | 4          |
| Rewarding                | 38         |
| Good                     | 39         |
| Adequate                 | (          |
| Poor                     |            |
| Disappointing            | 9          |
| Did not use this service | :          |
| Total                    | 100        |
|                          |            |