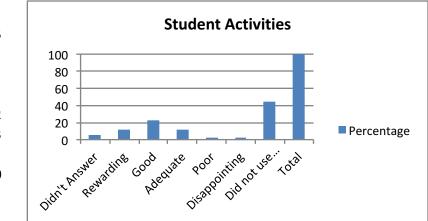

| 17. Student Activities   | Percentage |
|--------------------------|------------|
| Didn't Answer            | 5          |
| Rewarding                | 11         |
| Good                     | 23         |
| Adequate                 | 11         |
| Poor                     | 2          |
| Disappointing            | 3          |
| Did not use this service | 45         |
| Total                    | 100        |
|                          |            |