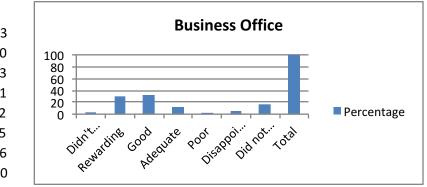

| 2.Business Office        | Percentage |
|--------------------------|------------|
| Didn't Answer            | 3          |
| Rewarding                | 30         |
| Good                     | 33         |
| Adequate                 | 11         |
| Poor                     | 2          |
| Disappointing            | 5          |
| Did not use this service | 16         |
| Total                    | 100        |
|                          |            |