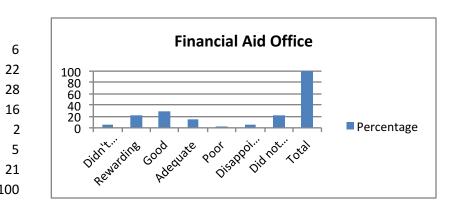

| 5. Housing               | Percentage |
|--------------------------|------------|
| Didn't Answer            |            |
| Rewarding                |            |
| Good                     |            |
| Adequate                 |            |
| Poor                     |            |
| Disappointing            |            |
| Did not use this service | 6          |
| Total                    | 10         |
|                          |            |