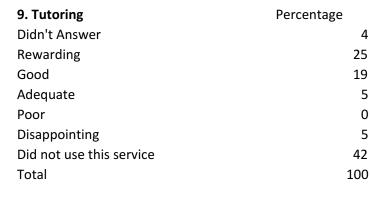

| 13. Career Planning and Placement | Percentage |
|-----------------------------------|------------|
| Didn't Answer                     | 6          |
| Rewarding                         | 13         |
| Good                              | 19         |
| Adequate                          | 11         |
| Poor                              | 0          |
| Disappointing                     | 4          |
| Did not use this service          | 47         |
| Total                             | 100        |