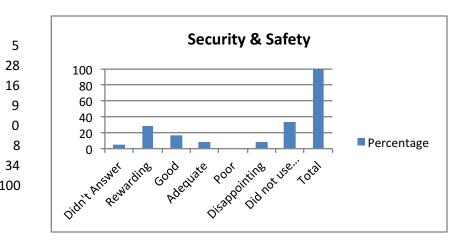

| 16. Security and Safety  | Percentage |
|--------------------------|------------|
| Didn't Answer            |            |
| Rewarding                | 2          |
| Good                     | 1          |
| Adequate                 |            |
| Poor                     |            |
| Disappointing            |            |
| Did not use this service | 3          |
| Total                    | 10         |
|                          |            |