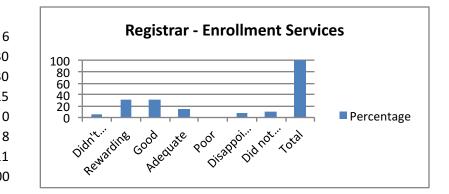

| 12. Registrar - Enrollment Services | Percentage |
|-------------------------------------|------------|
| Didn't Answer                       | e          |
| Rewarding                           | 30         |
| Good                                | 30         |
| Adequate                            | 15         |
| Poor                                | C          |
| Disappointing                       | 8          |
| Did not use this service            | 11         |
| Total                               | 100        |
|                                     |            |