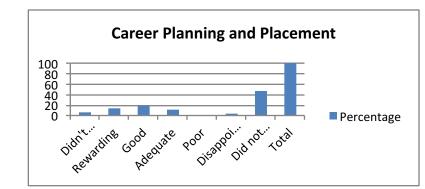

| 13. Career Planning and Placement | Percentage |
|-----------------------------------|------------|
| Didn't Answer                     | 6          |
| Rewarding                         | 13         |
| Good                              | 19         |
| Adequate                          | 11         |
| Poor                              | 0          |
| Disappointing                     | 4          |
| Did not use this service          | 47         |
| Total                             | 100        |