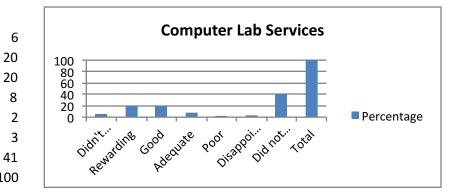

| 14. Computer Lab Services | Percentage |
|---------------------------|------------|
| Didn't Answer             |            |
| Rewarding                 | 2          |
| Good                      | 2          |
| Adequate                  |            |
| Poor                      |            |
| Disappointing             |            |
| Did not use this service  | 2          |
| Total                     | 10         |