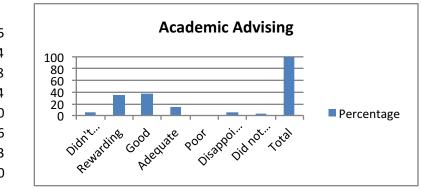

| 5. Housing               | Percentage |
|--------------------------|------------|
| Didn't Answer            |            |
| Rewarding                |            |
| Good                     |            |
| Adequate                 |            |
| Poor                     |            |
| Disappointing            |            |
| Did not use this service | 6          |
| Total                    | 10         |
|                          |            |