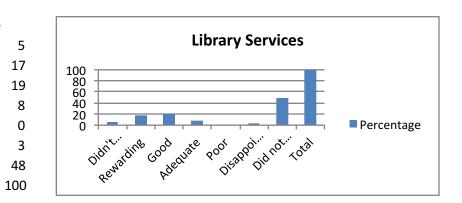

| 7. Library Services      | Percentage |
|--------------------------|------------|
| Didn't Answer            |            |
| Rewarding                |            |
| Good                     |            |
| Adequate                 |            |
| Poor                     |            |
| Disappointing            |            |
| Did not use this service |            |
| Total                    | -          |
|                          |            |