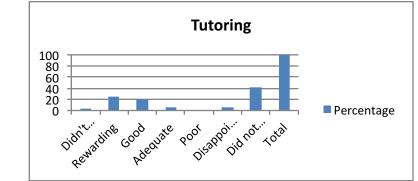

| 13. Career Planning and Placement | Percentage |
|-----------------------------------|------------|
| Didn't Answer                     | 6          |
| Rewarding                         | 13         |
| Good                              | 19         |
| Adequate                          | 11         |
| Poor                              | 0          |
| Disappointing                     | 4          |
| Did not use this service          | 47         |
| Total                             | 100        |