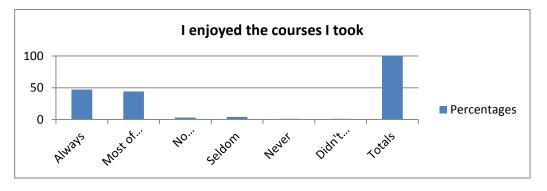

3. I enjoyed the courses I took.

|                           | Percentages |
|---------------------------|-------------|
| Always                    | 47          |
| Most of the Time          | 44          |
| No Opinion/Not Applicable | 3           |
| Seldom                    | 4           |
| Never                     | 1           |
| Didn't Answer             | 1           |
| Totals                    | 100         |
|                           |             |