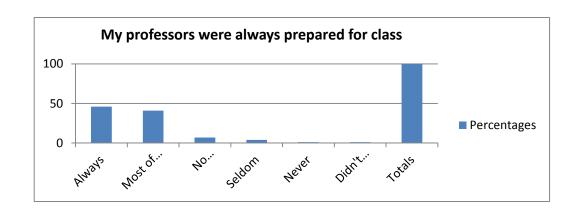

# 4. My professors were always prepared for class.

|                           | Percentages |
|---------------------------|-------------|
| Always                    | 46          |
| Most of the Time          | 41          |
| No Opinion/Not Applicable | 7           |
| Seldom                    | 4           |
| Never                     | 1           |
| Didn't Answer             | 1           |
| Totals                    | 100         |