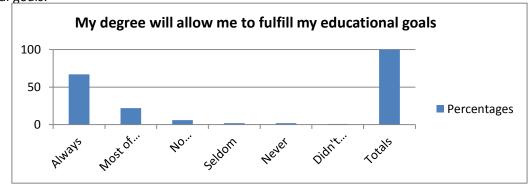

2. My degree will allow me to fulfill my educational goals.

|                           | Percentages |
|---------------------------|-------------|
| Always                    | 67          |
| Most of the Time          | 22          |
| No Opinion/Not Applicable | 6           |
| Seldom                    | 2           |
| Never                     | 2           |
| Didn't Answer             | 1           |
| Totals                    | 100         |
|                           |             |