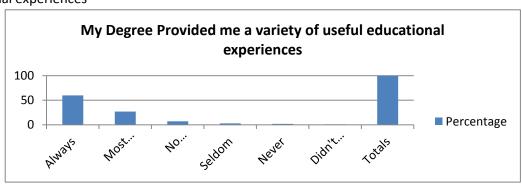

# **Spring 2011 Graduation Survey Instruction Services**

Based on your educational experience at Barton, please rate the veracity of the followin statements based on the following scale:

1. My degree provided a variety of useful educational experiences

|                           | Percentage |
|---------------------------|------------|
| Always                    | 60         |
| Most of the Time          | 27         |
| No Opinion/Not Applicable | 7          |
| Seldom                    | 3          |
| Never                     | 2          |
| Didn't Answer             | 1          |
| Totals                    | 100        |
|                           |            |