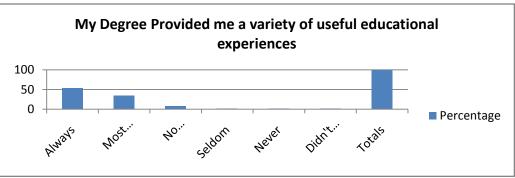

## **Spring 2009 Graduation Survey Instruction Services**

Based on your educational experience at Barton, please rate the veracity of the followin statements based on the following scale:

|                           | Percentage |
|---------------------------|------------|
| Always                    | 54         |
| Most of the Time          | 34         |
| No Opinion/Not Applicable | 8          |
| Seldom                    | 1          |
| Never                     | 1          |
| Didn't Answer             | 2          |
| Totals                    | 100        |
|                           |            |