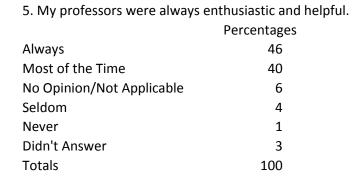

st of the Time          | 42          |
| No Opinion/Not Applicable | 4           |
| Seldom                    | 3           |
| Never                     | 1           |
| Didn't Answer             | 2           |
| Totals                    | 100         |
|                           |             |



4. My professors were always prepared for class.

|                           | Percentages |
|---------------------------|-------------|
| Always                    | 47          |
| Most of the Time          | 40          |
| No Opinion/Not Applicable | 6           |
| Seldom                    | 3           |
| Never                     | 1           |
| Didn't Answer             | 3           |
| Totals                    | 100         |
|                           |             |









6. My courses were academically challenging.

|                           | Percentages |
|---------------------------|-------------|
| Always                    | 49          |
| Most of the Time          | 38          |
| No Opinion/Not Applicable | 6           |
| Seldom                    | 3           |
| Never                     | 1           |
| Didn't Answer             | 3           |
| Totals                    | 100         |
|                           |             |

## 7. I understood the grading system for each course.

|                           | Percentages |
|---------------------------|-------------|
| Always                    | 72          |
| Most of the Time          | 21          |
| No Opinion/Not Applicable | 2           |
| Seldom                    | 1