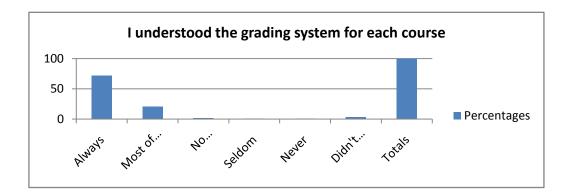

## 7. I understood the grading system for each course.

|                           | Percentages |
|---------------------------|-------------|
| Always                    | 72          |
| Most of the Time          | 21          |
| No Opinion/Not Applicable | 2           |
| Seldom                    | 1           |
| Never                     | 1           |
| Didn't Answer             | 3           |
| Totals                    | 100         |