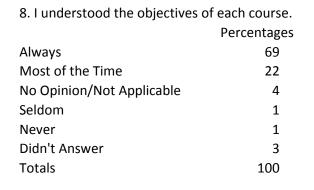

| 49          |
| Most of the Time          | 38          |
| No Opinion/Not Applicable | 6           |
| Seldom                    | 3           |
| Never                     | 1           |
| Didn't Answer             | 3           |
| Totals                    | 100         |
|                           |             |

## 7. I understood the grading system for each course.

|                           | Percentages |
|---------------------------|-------------|
| Always                    | 72          |
| Most of the Time          | 21          |
| No Opinion/Not Applicable | 2           |
| Seldom                    | 1           |
| Never                     | 1           |
| Didn't Answer             | 3           |
| Totals                    | 100         |







9. My courses provided me with learning opportunities that enhanced my critical thinking skills.

|                           | • • •       |
|---------------------------|-------------|
|                           | Percentages |
| Always                    | 60          |
| Most of the Time          | 31          |
| No Opinion/Not Applicable | 3           |
| Seldom                    | 2           |
| Never                     | 1           |
| Didn't Answer             | 3           |
| Totals                    | 100         |
|                           |             |