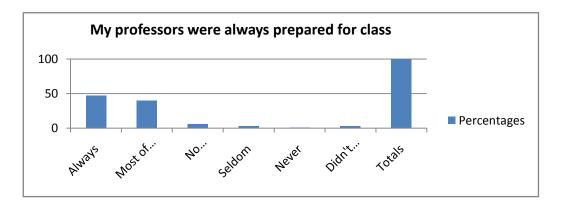

4. My professors were always prepared for class.

|                           | Percentages |
|---------------------------|-------------|
| Always                    | 47          |
| Most of the Time          | 40          |
| No Opinion/Not Applicable | 6           |
| Seldom                    | 3           |
| Never                     | 1           |
| Didn't Answer             | 3           |
| Totals                    | 100         |
|                           |             |