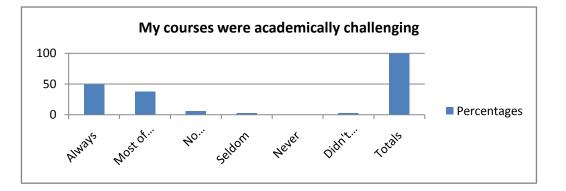

6. My courses were academically challenging.

|                           | Percentages |
|---------------------------|-------------|
| Always                    | 49          |
| Most of the Time          | 38          |
| No Opinion/Not Applicable | 6           |
| Seldom                    | 3           |
| Never                     | 1           |
| Didn't Answer             | 3           |
| Totals                    | 100         |
|                           |             |