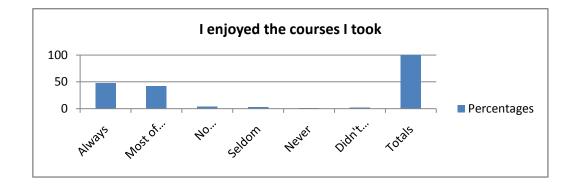

3. I enjoyed the courses I took.

|                           | Percentages |
|---------------------------|-------------|
| Always                    | 48          |
| Most of the Time          | 42          |
| No Opinion/Not Applicable | 4           |
| Seldom                    | 3           |
| Never                     | 1           |
| Didn't Answer             | 2           |
| Totals                    | 100         |
|                           |             |