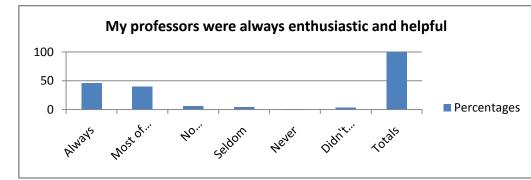

4. My professors were always prepared for class.

|                           | Percentages |
|---------------------------|-------------|
| Always                    | 47          |
| Most of the Time          | 40          |
| No Opinion/Not Applicable | 6           |
| Seldom                    | 3           |
| Never                     | 1           |
| Didn't Answer             | 3           |
| Totals                    | 100         |
|                           |             |