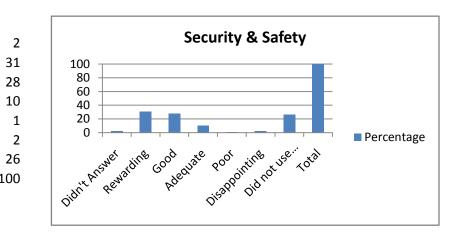

| 16. Security and Safety  | Percentage |
|--------------------------|------------|
| Didn't Answer            |            |
| Rewarding                | 3          |
| Good                     | 2          |
| Adequate                 | 1          |
| Poor                     |            |
| Disappointing            |            |
| Did not use this service | 2          |
| Total                    | 10         |
|                          |            |