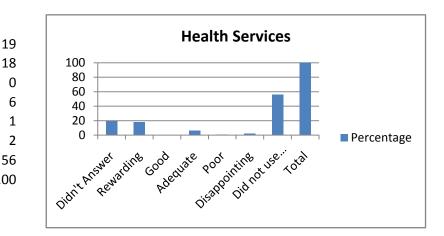

| 11. Health Services      | Percentage |    |
|--------------------------|------------|----|
| Didn't Answer            |            | 1  |
| Rewarding                |            | 1  |
| Good                     |            |    |
| Adequate                 |            |    |
| Poor                     |            |    |
| Disappointing            |            |    |
| Did not use this service |            | 5  |
| Total                    | 1          | .0 |
|                          |            |    |