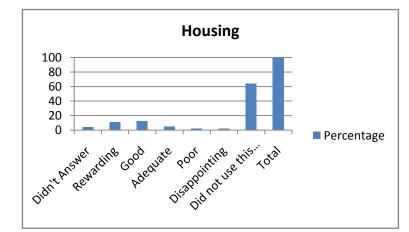

| 5. Housing               | Percentage |
|--------------------------|------------|
| Didn't Answer            | 4          |
| Rewarding                | 11         |
| Good                     | 12         |
| Adequate                 | 5          |
| Poor                     | 2          |
| Disappointing            | 2          |
| Did not use this service | 64         |
| Total                    | 100        |
|                          |            |