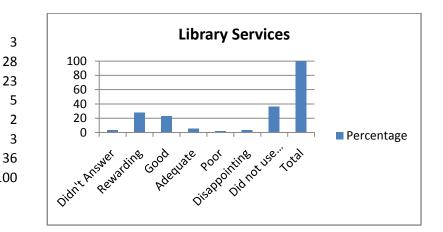

| 7. Library Services      | Percentage |
|--------------------------|------------|
| Didn't Answer            |            |
| Rewarding                | 2          |
| Good                     | 2          |
| Adequate                 |            |
| Poor                     |            |
| Disappointing            |            |
| Did not use this service | 3          |
| Total                    | 10         |
|                          |            |