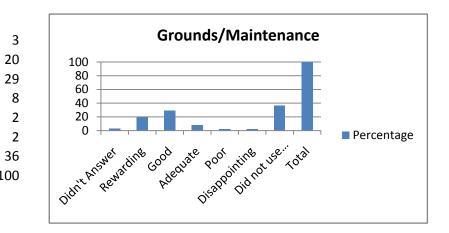

| 10. Grounds/Maintenance  | Percentage |
|--------------------------|------------|
| Didn't Answer            |            |
| Rewarding                |            |
| Good                     |            |
| Adequate                 |            |
| Poor                     |            |
| Disappointing            |            |
| Did not use this service |            |
| Total                    | 1          |
|                          |            |