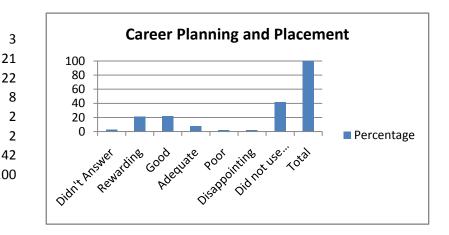

| 13. Career Planning and Placement | Percentage |
|-----------------------------------|------------|
| Didn't Answer                     |            |
| Rewarding                         | 2          |
| Good                              | 2          |
| Adequate                          |            |
| Poor                              |            |
| Disappointing                     |            |
| Did not use this service          | 4          |
| Total                             | 10         |
|                                   |            |