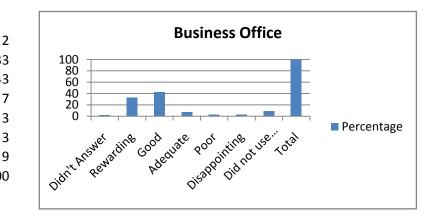

| 2.Business Office        | Percentage |
|--------------------------|------------|
| Didn't Answer            | 2          |
| Rewarding                | 33         |
| Good                     | 43         |
| Adequate                 | 7          |
| Poor                     | 3          |
| Disappointing            | 3          |
| Did not use this service | ç          |
| Total                    | 100        |
|                          |            |