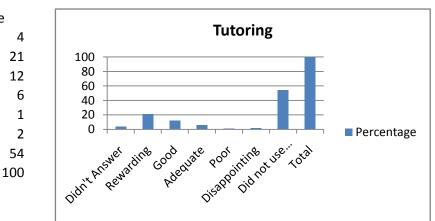

| 9. Tutoring              | Percentage |
|--------------------------|------------|
| Didn't Answer            |            |
| Rewarding                |            |
| Good                     |            |
| Adequate                 |            |
| Poor                     |            |
| Disappointing            |            |
| Did not use this service |            |
| Total                    | 1          |
|                          |            |