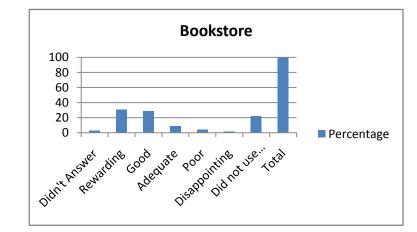

| 8. Bookstore             | Percentage |
|--------------------------|------------|
| Didn't Answer            | 3          |
| Rewarding                | 31         |
| Good                     | 29         |
| Adequate                 | 9          |
| Poor                     | 4          |
| Disappointing            | 2          |
| Did not use this service | 22         |
| Total                    | 100        |
|                          |            |