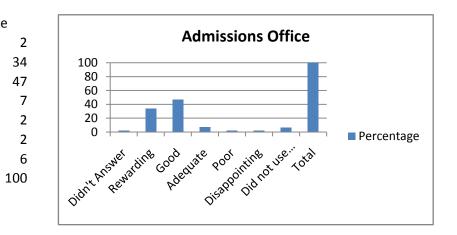

## **Spring 2009 Graduation Services Student Services**

| 1. Admissio  | ns Office    | Percentage |
|--------------|--------------|------------|
| Didn't Answ  | er           |            |
| Rewarding    |              |            |
| Good         |              |            |
| Adequate     |              |            |
| Poor         |              |            |
| Disappointir | ng           |            |
| Did not use  | this service |            |
| Total        |              | 1          |
|              |              |            |