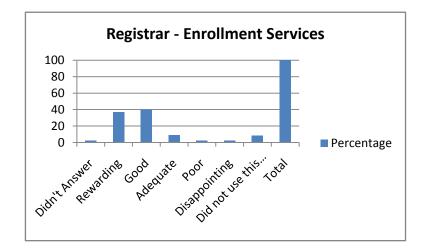

| 12. Registrar - Enrollment Services | Percentage |
|-------------------------------------|------------|
| Didn't Answer                       | 2          |
| Rewarding                           | 37         |
| Good                                | 40         |
| Adequate                            | 9          |
| Poor                                | 2          |
| Disappointing                       | 2          |
| Did not use this service            | 8          |
| Total                               | 100        |
|                                     |            |