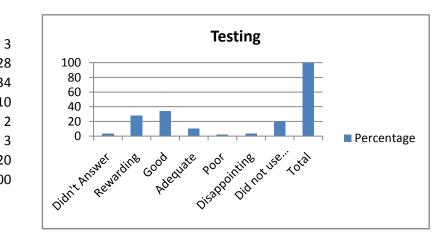

| 15. Testing              | Percentage |
|--------------------------|------------|
| Didn't Answer            | :          |
| Rewarding                | 28         |
| Good                     | 34         |
| Adequate                 | 10         |
| Poor                     |            |
| Disappointing            |            |
| Did not use this service | 20         |
| Total                    | 100        |
|                          |            |