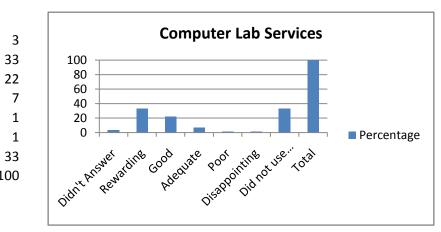

| 14. Computer Lab Services | Percentage |
|---------------------------|------------|
| Didn't Answer             |            |
| Rewarding                 |            |
| Good                      |            |
| Adequate                  |            |
| Poor                      |            |
| Disappointing             |            |
| Did not use this service  |            |
| Total                     | 1          |
|                           |            |