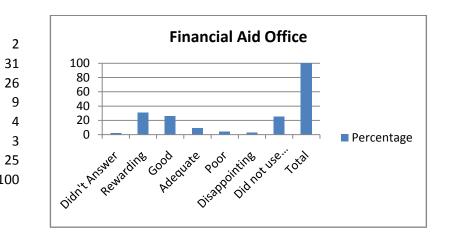

| 4. Financial Aid Office  | Percentage |
|--------------------------|------------|
| Didn't Answer            |            |
| Rewarding                | :          |
| Good                     | :          |
| Adequate                 |            |
| Poor                     |            |
| Disappointing            |            |
| Did not use this service | :          |
| Total                    | 10         |
|                          |            |