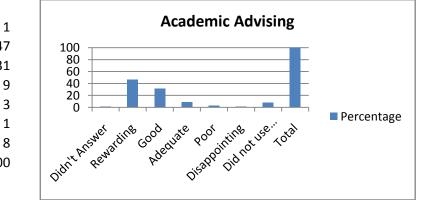

| 3. Academic Advising     | Percentage |
|--------------------------|------------|
| Didn't Answer            | 1          |
| Rewarding                | 47         |
| Good                     | 31         |
| Adequate                 | ç          |
| Poor                     | 3          |
| Disappointing            | 1          |
| Did not use this service | 8          |
| Total                    | 100        |
|                          |            |