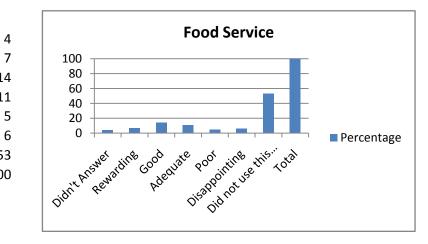

| 6. Food Service          | Percentage |
|--------------------------|------------|
| Didn't Answer            | 4          |
| Rewarding                | -          |
| Good                     | 14         |
| Adequate                 | 11         |
| Poor                     | I.         |
| Disappointing            | (          |
| Did not use this service | 53         |
| Total                    | 100        |
|                          |            |