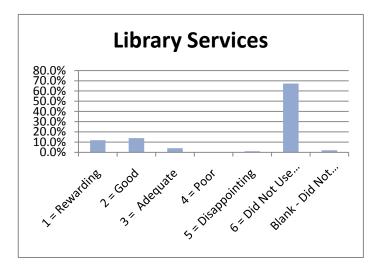

|                                 |                |        |              |        |             | 6 = Did | Blank - |        |
|---------------------------------|----------------|--------|--------------|--------|-------------|---------|---------|--------|
|                                 |                |        |              |        |             | Not Use | Did Not |        |
|                                 | 1 = Reward 2 : | = Good | 3 = Adequ: 4 | = Poor | 5 = Disappo | Service | Answer  | Total  |
| Admissions Office               | 43.6%          | 38.6%  | 7.9%         | 0.0%   | 3.0%        | 5.9%    | 1.0%    | 100.0% |
| Business Office                 | 34.7%          | 27.7%  | 8.9%         | 2.0%   | 1.0%        | 23.8%   | 2.0%    | 100.0% |
| Academic Advising               | 54.5%          | 19.8%  | 11.9%        | 1.0%   | 2.0%        | 8.9%    | 2.0%    | 100.0% |
| Financial Aid Office            | 28.7%          | 23.8%  | 9.9%         | 1.0%   | 2.0%        | 33.7%   | 1.0%    | 100.0% |
| Housing                         | 5.9%           | 5.9%   | 1.0%         | 0.0%   | 3.0%        | 82.2%   | 2.0%    | 100.0% |
| Food Service                    | 5.9%           | 5.0%   | 1.0%         | 2.0%   | 3.0%        | 81.2%   | 2.0%    | 100.0% |
| Library Services                | 11.9%          | 13.9%  | 4.0%         | 0.0%   | 1.0%        | 67.3%   | 2.0%    | 100.0% |
| Bookstore                       | 19.8%          | 22.8%  | 10.9%        | 3.0%   | 2.0%        | 39.6%   | 2.0%    | 100.0% |
| Tutoring                        | 21.8%          | 12.9%  | 3.0%         | 1.0%   | 2.0%        | 56.4%   | 3.0%    | 100.0% |
| Grounds/Maintenance             | 15.8%          | 22.8%  | 9.9%         | 2.0%   | 1.0%        | 46.5%   | 2.0%    | 100.0% |
| Health Services                 | 7.9%           | 0.0%   | 2.0%         | 0.0%   | 2.0%        | 78.2%   | 9.9%    | 100.0% |
| Registrar - Enrollment Services | 49.5%          | 31.7%  | 10.9%        | 1.0%   | 1.0%        | 4.0%    | 2.0%    | 100.0% |
| Career Planning & Placement     | 16.8%          | 13.9%  | 3.0%         | 1.0%   | 1.0%        | 62.4%   | 2.0%    | 100.0% |
| Computer Lab Services           | 21.8%          | 20.8%  | 6.9%         | 1.0%   | 1.0%        | 46.5%   | 2.0%    | 100.0% |
| Testing                         | 33.7%          | 28.7%  | 10.9%        | 1.0%   | 1.0%        | 21.8%   | 3.0%    | 100.0% |
| Security & Safety               | 32.7%          | 19.8%  | 8.9%         | 1.0%   | 2.0%        | 33.7%   | 2.0%    | 100.0% |
| Student Activities              | 14.9%          | 10.9%  | 7.9%         | 0.0%   | 1.0%        | 63.4%   | 2.0%    | 100.0% |