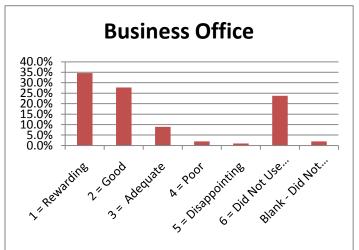

|                                 |                |        |              |        |             | 6 = Did | Blank - |        |
|---------------------------------|----------------|--------|--------------|--------|-------------|---------|---------|--------|
|                                 |                |        |              |        |             | Not Use | Did Not |        |
|                                 | 1 = Reward 2 : | = Good | 3 = Adequ: 4 | = Poor | 5 = Disappo | Service | Answer  | Total  |
| Admissions Office               | 43.6%          | 38.6%  | 7.9%         | 0.0%   | 3.0%        | 5.9%    | 1.0%    | 100.0% |
| Business Office                 | 34.7%          | 27.7%  | 8.9%         | 2.0%   | 1.0%        | 23.8%   | 2.0%    | 100.0% |
| Academic Advising               | 54.5%          | 19.8%  | 11.9%        | 1.0%   | 2.0%        | 8.9%    | 2.0%    | 100.0% |
| Financial Aid Office            | 28.7%          | 23.8%  | 9.9%         | 1.0%   | 2.0%        | 33.7%   | 1.0%    | 100.0% |
| Housing                         | 5.9%           | 5.9%   | 1.0%         | 0.0%   | 3.0%        | 82.2%   | 2.0%    | 100.0% |
| Food Service                    | 5.9%           | 5.0%   | 1.0%         | 2.0%   | 3.0%        | 81.2%   | 2.0%    | 100.0% |
| Library Services                | 11.9%          | 13.9%  | 4.0%         | 0.0%   | 1.0%        | 67.3%   | 2.0%    | 100.0% |
| Bookstore                       | 19.8%          | 22.8%  | 10.9%        | 3.0%   | 2.0%        | 39.6%   | 2.0%    | 100.0% |
| Tutoring                        | 21.8%          | 12.9%  | 3.0%         | 1.0%   | 2.0%        | 56.4%   | 3.0%    | 100.0% |
| Grounds/Maintenance             | 15.8%          | 22.8%  | 9.9%         | 2.0%   | 1.0%        | 46.5%   | 2.0%    | 100.0% |
| Health Services                 | 7.9%           | 0.0%   | 2.0%         | 0.0%   | 2.0%        | 78.2%   | 9.9%    | 100.0% |
| Registrar - Enrollment Services | 49.5%          | 31.7%  | 10.9%        | 1.0%   | 1.0%        | 4.0%    | 2.0%    | 100.0% |
| Career Planning & Placement     | 16.8%          | 13.9%  | 3.0%         | 1.0%   | 1.0%        | 62.4%   | 2.0%    | 100.0% |
| Computer Lab Services           | 21.8%          | 20.8%  | 6.9%         | 1.0%   | 1.0%        | 46.5%   | 2.0%    | 100.0% |
| Testing                         | 33.7%          | 28.7%  | 10.9%        | 1.0%   | 1.0%        | 21.8%   | 3.0%    | 100.0% |
| Security & Safety               | 32.7%          | 19.8%  | 8.9%         | 1.0%   | 2.0%        | 33.7%   | 2.0%    | 100.0% |
| Student Activities              | 14.9%          | 10.9%  | 7.9%         | 0.0%   | 1.0%        | 63.4%   | 2.0%    | 100.0% |