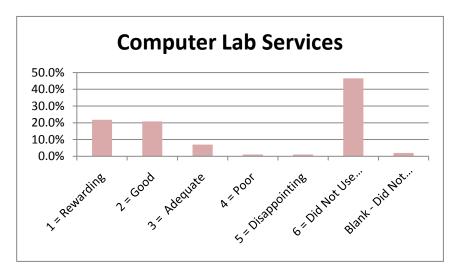

|                                 |                |        |              |        |             | 6 = Did | Blank - |        |
|---------------------------------|----------------|--------|--------------|--------|-------------|---------|---------|--------|
|                                 |                |        |              |        |             | Not Use | Did Not |        |
|                                 | 1 = Reward 2 : | = Good | 3 = Adequ: 4 | = Poor | 5 = Disappo | Service | Answer  | Total  |
| Admissions Office               | 43.6%          | 38.6%  | 7.9%         | 0.0%   | 3.0%        | 5.9%    | 1.0%    | 100.0% |
| Business Office                 | 34.7%          | 27.7%  | 8.9%         | 2.0%   | 1.0%        | 23.8%   | 2.0%    | 100.0% |
| Academic Advising               | 54.5%          | 19.8%  | 11.9%        | 1.0%   | 2.0%        | 8.9%    | 2.0%    | 100.0% |
| Financial Aid Office            | 28.7%          | 23.8%  | 9.9%         | 1.0%   | 2.0%        | 33.7%   | 1.0%    | 100.0% |
| Housing                         | 5.9%           | 5.9%   | 1.0%         | 0.0%   | 3.0%        | 82.2%   | 2.0%    | 100.0% |
| Food Service                    | 5.9%           | 5.0%   | 1.0%         | 2.0%   | 3.0%        | 81.2%   | 2.0%    | 100.0% |
| Library Services                | 11.9%          | 13.9%  | 4.0%         | 0.0%   | 1.0%        | 67.3%   | 2.0%    | 100.0% |
| Bookstore                       | 19.8%          | 22.8%  | 10.9%        | 3.0%   | 2.0%        | 39.6%   | 2.0%    | 100.0% |
| Tutoring                        | 21.8%          | 12.9%  | 3.0%         | 1.0%   | 2.0%        | 56.4%   | 3.0%    | 100.0% |
| Grounds/Maintenance             | 15.8%          | 22.8%  | 9.9%         | 2.0%   | 1.0%        | 46.5%   | 2.0%    | 100.0% |
| Health Services                 | 7.9%           | 0.0%   | 2.0%         | 0.0%   | 2.0%        | 78.2%   | 9.9%    | 100.0% |
| Registrar - Enrollment Services | 49.5%          | 31.7%  | 10.9%        | 1.0%   | 1.0%        | 4.0%    | 2.0%    | 100.0% |
| Career Planning & Placement     | 16.8%          | 13.9%  | 3.0%         | 1.0%   | 1.0%        | 62.4%   | 2.0%    | 100.0% |
| Computer Lab Services           | 21.8%          | 20.8%  | 6.9%         | 1.0%   | 1.0%        | 46.5%   | 2.0%    | 100.0% |
| Testing                         | 33.7%          | 28.7%  | 10.9%        | 1.0%   | 1.0%        | 21.8%   | 3.0%    | 100.0% |
| Security & Safety               | 32.7%          | 19.8%  | 8.9%         | 1.0%   | 2.0%        | 33.7%   | 2.0%    | 100.0% |
| Student Activities              | 14.9%          | 10.9%  | 7.9%         | 0.0%   | 1.0%        | 63.4%   | 2.0%    | 100.0% |