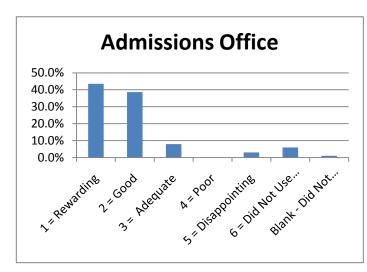

|                                 |                |        |              |        |             | 6 = Did | Blank - |        |
|---------------------------------|----------------|--------|--------------|--------|-------------|---------|---------|--------|
|                                 |                |        |              |        |             | Not Use | Did Not |        |
|                                 | 1 = Reward 2 : | = Good | 3 = Adequ: 4 | = Poor | 5 = Disappo | Service | Answer  | Total  |
| Admissions Office               | 43.6%          | 38.6%  | 7.9%         | 0.0%   | 3.0%        | 5.9%    | 1.0%    | 100.0% |
| Business Office                 | 34.7%          | 27.7%  | 8.9%         | 2.0%   | 1.0%        | 23.8%   | 2.0%    | 100.0% |
| Academic Advising               | 54.5%          | 19.8%  | 11.9%        | 1.0%   | 2.0%        | 8.9%    | 2.0%    | 100.0% |
| Financial Aid Office            | 28.7%          | 23.8%  | 9.9%         | 1.0%   | 2.0%        | 33.7%   | 1.0%    | 100.0% |
| Housing                         | 5.9%           | 5.9%   | 1.0%         | 0.0%   | 3.0%        | 82.2%   | 2.0%    | 100.0% |
| Food Service                    | 5.9%           | 5.0%   | 1.0%         | 2.0%   | 3.0%        | 81.2%   | 2.0%    | 100.0% |
| Library Services                | 11.9%          | 13.9%  | 4.0%         | 0.0%   | 1.0%        | 67.3%   | 2.0%    | 100.0% |
| Bookstore                       | 19.8%          | 22.8%  | 10.9%        | 3.0%   | 2.0%        | 39.6%   | 2.0%    | 100.0% |
| Tutoring                        | 21.8%          | 12.9%  | 3.0%         | 1.0%   | 2.0%        | 56.4%   | 3.0%    | 100.0% |
| Grounds/Maintenance             | 15.8%          | 22.8%  | 9.9%         | 2.0%   | 1.0%        | 46.5%   | 2.0%    | 100.0% |
| Health Services                 | 7.9%           | 0.0%   | 2.0%         | 0.0%   | 2.0%        | 78.2%   | 9.9%    | 100.0% |
| Registrar - Enrollment Services | 49.5%          | 31.7%  | 10.9%        | 1.0%   | 1.0%        | 4.0%    | 2.0%    | 100.0% |
| Career Planning & Placement     | 16.8%          | 13.9%  | 3.0%         | 1.0%   | 1.0%        | 62.4%   | 2.0%    | 100.0% |
| Computer Lab Services           | 21.8%          | 20.8%  | 6.9%         | 1.0%   | 1.0%        | 46.5%   | 2.0%    | 100.0% |
| Testing                         | 33.7%          | 28.7%  | 10.9%        | 1.0%   | 1.0%        | 21.8%   | 3.0%    | 100.0% |
| Security & Safety               | 32.7%          | 19.8%  | 8.9%         | 1.0%   | 2.0%        | 33.7%   | 2.0%    | 100.0% |
| Student Activities              | 14.9%          | 10.9%  | 7.9%         | 0.0%   | 1.0%        | 63.4%   | 2.0%    | 100.0% |