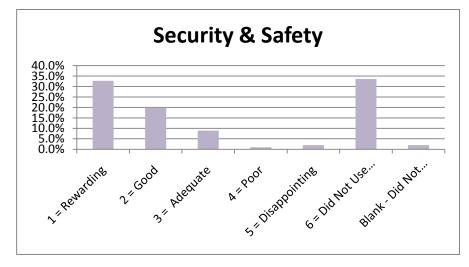

|                                 |                |        |              |        |             | 6 = Did | Blank - |        |
|---------------------------------|----------------|--------|--------------|--------|-------------|---------|---------|--------|
|                                 |                |        |              |        |             | Not Use | Did Not |        |
|                                 | 1 = Reward 2 : | = Good | 3 = Adequ: 4 | = Poor | 5 = Disappo | Service | Answer  | Total  |
| Admissions Office               | 43.6%          | 38.6%  | 7.9%         | 0.0%   | 3.0%        | 5.9%    | 1.0%    | 100.0% |
| Business Office                 | 34.7%          | 27.7%  | 8.9%         | 2.0%   | 1.0%        | 23.8%   | 2.0%    | 100.0% |
| Academic Advising               | 54.5%          | 19.8%  | 11.9%        | 1.0%   | 2.0%        | 8.9%    | 2.0%    | 100.0% |
| Financial Aid Office            | 28.7%          | 23.8%  | 9.9%         | 1.0%   | 2.0%        | 33.7%   | 1.0%    | 100.0% |
| Housing                         | 5.9%           | 5.9%   | 1.0%         | 0.0%   | 3.0%        | 82.2%   | 2.0%    | 100.0% |
| Food Service                    | 5.9%           | 5.0%   | 1.0%         | 2.0%   | 3.0%        | 81.2%   | 2.0%    | 100.0% |
| Library Services                | 11.9%          | 13.9%  | 4.0%         | 0.0%   | 1.0%        | 67.3%   | 2.0%    | 100.0% |
| Bookstore                       | 19.8%          | 22.8%  | 10.9%        | 3.0%   | 2.0%        | 39.6%   | 2.0%    | 100.0% |
| Tutoring                        | 21.8%          | 12.9%  | 3.0%         | 1.0%   | 2.0%        | 56.4%   | 3.0%    | 100.0% |
| Grounds/Maintenance             | 15.8%          | 22.8%  | 9.9%         | 2.0%   | 1.0%        | 46.5%   | 2.0%    | 100.0% |
| Health Services                 | 7.9%           | 0.0%   | 2.0%         | 0.0%   | 2.0%        | 78.2%   | 9.9%    | 100.0% |
| Registrar - Enrollment Services | 49.5%          | 31.7%  | 10.9%        | 1.0%   | 1.0%        | 4.0%    | 2.0%    | 100.0% |
| Career Planning & Placement     | 16.8%          | 13.9%  | 3.0%         | 1.0%   | 1.0%        | 62.4%   | 2.0%    | 100.0% |
| Computer Lab Services           | 21.8%          | 20.8%  | 6.9%         | 1.0%   | 1.0%        | 46.5%   | 2.0%    | 100.0% |
| Testing                         | 33.7%          | 28.7%  | 10.9%        | 1.0%   | 1.0%        | 21.8%   | 3.0%    | 100.0% |
| Security & Safety               | 32.7%          | 19.8%  | 8.9%         | 1.0%   | 2.0%        | 33.7%   | 2.0%    | 100.0% |
| Student Activities              | 14.9%          | 10.9%  | 7.9%         | 0.0%   | 1.0%        | 63.4%   | 2.0%    | 100.0% |