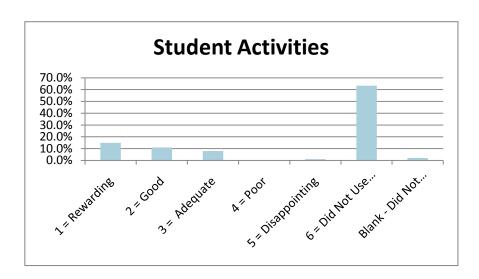

|                                 |                |        |              |        |             | 6 = Did | Blank - |        |
|---------------------------------|----------------|--------|--------------|--------|-------------|---------|---------|--------|
|                                 |                |        |              |        |             | Not Use | Did Not |        |
|                                 | 1 = Reward 2 : | = Good | 3 = Adequ: 4 | = Poor | 5 = Disappo | Service | Answer  | Total  |
| Admissions Office               | 43.6%          | 38.6%  | 7.9%         | 0.0%   | 3.0%        | 5.9%    | 1.0%    | 100.0% |
| Business Office                 | 34.7%          | 27.7%  | 8.9%         | 2.0%   | 1.0%        | 23.8%   | 2.0%    | 100.0% |
| Academic Advising               | 54.5%          | 19.8%  | 11.9%        | 1.0%   | 2.0%        | 8.9%    | 2.0%    | 100.0% |
| Financial Aid Office            | 28.7%          | 23.8%  | 9.9%         | 1.0%   | 2.0%        | 33.7%   | 1.0%    | 100.0% |
| Housing                         | 5.9%           | 5.9%   | 1.0%         | 0.0%   | 3.0%        | 82.2%   | 2.0%    | 100.0% |
| Food Service                    | 5.9%           | 5.0%   | 1.0%         | 2.0%   | 3.0%        | 81.2%   | 2.0%    | 100.0% |
| Library Services                | 11.9%          | 13.9%  | 4.0%         | 0.0%   | 1.0%        | 67.3%   | 2.0%    | 100.0% |
| Bookstore                       | 19.8%          | 22.8%  | 10.9%        | 3.0%   | 2.0%        | 39.6%   | 2.0%    | 100.0% |
| Tutoring                        | 21.8%          | 12.9%  | 3.0%         | 1.0%   | 2.0%        | 56.4%   | 3.0%    | 100.0% |
| Grounds/Maintenance             | 15.8%          | 22.8%  | 9.9%         | 2.0%   | 1.0%        | 46.5%   | 2.0%    | 100.0% |
| Health Services                 | 7.9%           | 0.0%   | 2.0%         | 0.0%   | 2.0%        | 78.2%   | 9.9%    | 100.0% |
| Registrar - Enrollment Services | 49.5%          | 31.7%  | 10.9%        | 1.0%   | 1.0%        | 4.0%    | 2.0%    | 100.0% |
| Career Planning & Placement     | 16.8%          | 13.9%  | 3.0%         | 1.0%   | 1.0%        | 62.4%   | 2.0%    | 100.0% |
| Computer Lab Services           | 21.8%          | 20.8%  | 6.9%         | 1.0%   | 1.0%        | 46.5%   | 2.0%    | 100.0% |
| Testing                         | 33.7%          | 28.7%  | 10.9%        | 1.0%   | 1.0%        | 21.8%   | 3.0%    | 100.0% |
| Security & Safety               | 32.7%          | 19.8%  | 8.9%         | 1.0%   | 2.0%        | 33.7%   | 2.0%    | 100.0% |
| Student Activities              | 14.9%          | 10.9%  | 7.9%         | 0.0%   | 1.0%        | 63.4%   | 2.0%    | 100.0% |