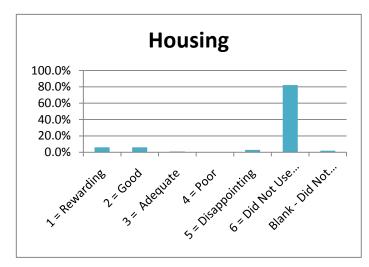

|                                 |                |        |              |        |             | 6 = Did | Blank - |        |
|---------------------------------|----------------|--------|--------------|--------|-------------|---------|---------|--------|
|                                 |                |        |              |        |             | Not Use | Did Not |        |
|                                 | 1 = Reward 2 : | = Good | 3 = Adequ: 4 | = Poor | 5 = Disappo | Service | Answer  | Total  |
| Admissions Office               | 43.6%          | 38.6%  | 7.9%         | 0.0%   | 3.0%        | 5.9%    | 1.0%    | 100.0% |
| Business Office                 | 34.7%          | 27.7%  | 8.9%         | 2.0%   | 1.0%        | 23.8%   | 2.0%    | 100.0% |
| Academic Advising               | 54.5%          | 19.8%  | 11.9%        | 1.0%   | 2.0%        | 8.9%    | 2.0%    | 100.0% |
| Financial Aid Office            | 28.7%          | 23.8%  | 9.9%         | 1.0%   | 2.0%        | 33.7%   | 1.0%    | 100.0% |
| Housing                         | 5.9%           | 5.9%   | 1.0%         | 0.0%   | 3.0%        | 82.2%   | 2.0%    | 100.0% |
| Food Service                    | 5.9%           | 5.0%   | 1.0%         | 2.0%   | 3.0%        | 81.2%   | 2.0%    | 100.0% |
| Library Services                | 11.9%          | 13.9%  | 4.0%         | 0.0%   | 1.0%        | 67.3%   | 2.0%    | 100.0% |
| Bookstore                       | 19.8%          | 22.8%  | 10.9%        | 3.0%   | 2.0%        | 39.6%   | 2.0%    | 100.0% |
| Tutoring                        | 21.8%          | 12.9%  | 3.0%         | 1.0%   | 2.0%        | 56.4%   | 3.0%    | 100.0% |
| Grounds/Maintenance             | 15.8%          | 22.8%  | 9.9%         | 2.0%   | 1.0%        | 46.5%   | 2.0%    | 100.0% |
| Health Services                 | 7.9%           | 0.0%   | 2.0%         | 0.0%   | 2.0%        | 78.2%   | 9.9%    | 100.0% |
| Registrar - Enrollment Services | 49.5%          | 31.7%  | 10.9%        | 1.0%   | 1.0%        | 4.0%    | 2.0%    | 100.0% |
| Career Planning & Placement     | 16.8%          | 13.9%  | 3.0%         | 1.0%   | 1.0%        | 62.4%   | 2.0%    | 100.0% |
| Computer Lab Services           | 21.8%          | 20.8%  | 6.9%         | 1.0%   | 1.0%        | 46.5%   | 2.0%    | 100.0% |
| Testing                         | 33.7%          | 28.7%  | 10.9%        | 1.0%   | 1.0%        | 21.8%   | 3.0%    | 100.0% |
| Security & Safety               | 32.7%          | 19.8%  | 8.9%         | 1.0%   | 2.0%        | 33.7%   | 2.0%    | 100.0% |
| Student Activities              | 14.9%          | 10.9%  | 7.9%         | 0.0%   | 1.0%        | 63.4%   | 2.0%    | 100.0% |