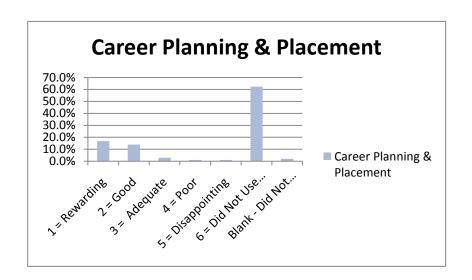

|                                 |                |        |              |        |             | 6 = Did | Blank - |        |
|---------------------------------|----------------|--------|--------------|--------|-------------|---------|---------|--------|
|                                 |                |        |              |        |             | Not Use | Did Not |        |
|                                 | 1 = Reward 2 : | = Good | 3 = Adequ: 4 | = Poor | 5 = Disappo | Service | Answer  | Total  |
| Admissions Office               | 43.6%          | 38.6%  | 7.9%         | 0.0%   | 3.0%        | 5.9%    | 1.0%    | 100.0% |
| Business Office                 | 34.7%          | 27.7%  | 8.9%         | 2.0%   | 1.0%        | 23.8%   | 2.0%    | 100.0% |
| Academic Advising               | 54.5%          | 19.8%  | 11.9%        | 1.0%   | 2.0%        | 8.9%    | 2.0%    | 100.0% |
| Financial Aid Office            | 28.7%          | 23.8%  | 9.9%         | 1.0%   | 2.0%        | 33.7%   | 1.0%    | 100.0% |
| Housing                         | 5.9%           | 5.9%   | 1.0%         | 0.0%   | 3.0%        | 82.2%   | 2.0%    | 100.0% |
| Food Service                    | 5.9%           | 5.0%   | 1.0%         | 2.0%   | 3.0%        | 81.2%   | 2.0%    | 100.0% |
| Library Services                | 11.9%          | 13.9%  | 4.0%         | 0.0%   | 1.0%        | 67.3%   | 2.0%    | 100.0% |
| Bookstore                       | 19.8%          | 22.8%  | 10.9%        | 3.0%   | 2.0%        | 39.6%   | 2.0%    | 100.0% |
| Tutoring                        | 21.8%          | 12.9%  | 3.0%         | 1.0%   | 2.0%        | 56.4%   | 3.0%    | 100.0% |
| Grounds/Maintenance             | 15.8%          | 22.8%  | 9.9%         | 2.0%   | 1.0%        | 46.5%   | 2.0%    | 100.0% |
| Health Services                 | 7.9%           | 0.0%   | 2.0%         | 0.0%   | 2.0%        | 78.2%   | 9.9%    | 100.0% |
| Registrar - Enrollment Services | 49.5%          | 31.7%  | 10.9%        | 1.0%   | 1.0%        | 4.0%    | 2.0%    | 100.0% |
| Career Planning & Placement     | 16.8%          | 13.9%  | 3.0%         | 1.0%   | 1.0%        | 62.4%   | 2.0%    | 100.0% |
| Computer Lab Services           | 21.8%          | 20.8%  | 6.9%         | 1.0%   | 1.0%        | 46.5%   | 2.0%    | 100.0% |
| Testing                         | 33.7%          | 28.7%  | 10.9%        | 1.0%   | 1.0%        | 21.8%   | 3.0%    | 100.0% |
| Security & Safety               | 32.7%          | 19.8%  | 8.9%         | 1.0%   | 2.0%        | 33.7%   | 2.0%    | 100.0% |
| Student Activities              | 14.9%          | 10.9%  | 7.9%         | 0.0%   | 1.0%        | 63.4%   | 2.0%    | 100.0% |