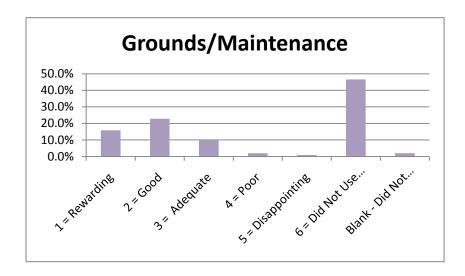

**FALL 2010** 

|                                 |                |          |          |          |              |             | Blank - |  |
|---------------------------------|----------------|----------|----------|----------|--------------|-------------|---------|--|
|                                 |                |          |          |          |              | 6 = Did Not | Did Not |  |
|                                 | 101 1 = Reward | 2 = Good | 3 = Adec | 4 = Poor | 5 = Disappoi | Use Service | Answer  |  |
| Admissions Office               | 44             | 39       | 8        | 0        | 3            | 6           | 1       |  |
| Business Office                 | 35             | 28       | 9        | 2        | 1            | 24          | 2       |  |
| Academic Advising               | 55             | 20       | 12       | 1        | 2            | 9           | 2       |  |
| Financial Aid Office            | 29             | 24       | 10       | 1        | 2            | 34          | 1       |  |
| Housing                         | 6              | 6        | 1        | 0        | 3            | 83          | 2       |  |
| Food Service                    | 6              | 5        | 1        | 2        | 3            | 82          | 2       |  |
| Library Services                | 12             | 14       | 4        | 0        | 1            | 68          | 2       |  |
| Bookstore                       | 20             | 23       | 11       | 3        | 2            | 40          | 2       |  |
| Tutoring                        | 22             | 13       | 3        | 1        | 2            | 57          | 3       |  |
| Grounds/Maintenance             | 16             | 23       | 10       | 2        | 1            | 47          | 2       |  |
| Health Services                 | 8              | 0        | 2        | 0        | 2            | 79          | 10      |  |
| Registrar - Enrollment Services | 50             | 32       | 11       | 1        | 1            | 4           | 2       |  |
| Career Planning & Placement     | 17             | 14       | 3        | 1        | 1            | 63          | 2       |  |
| Computer Lab Services           | 22             | 21       | 7        | 1        | 1            | 47          | 2       |  |
| Testing                         | 34             | 29       | 11       | 1        | 1            | 22          | 3       |  |
| Security & Safety               | 33             | 20       | 9        | 1        | 2            | 34          | 2       |  |
| Student Activities              | 15             | 11       | 8        | 0        | 1            | 64          | 2       |  |

|                                 |                |        |              |        |             | 6 = Did | Blank - |        |
|---------------------------------|----------------|--------|--------------|--------|-------------|---------|---------|--------|
|                                 |                |        |              |        |             | Not Use | Did Not |        |
|                                 | 1 = Reward 2 : | = Good | 3 = Adequ: 4 | = Poor | 5 = Disappo | Service | Answer  | Total  |
| Admissions Office               | 43.6%          | 38.6%  | 7.9%         | 0.0%   | 3.0%        | 5.9%    | 1.0%    | 100.0% |
| Business Office                 | 34.7%          | 27.7%  | 8.9%         | 2.0%   | 1.0%        | 23.8%   | 2.0%    | 100.0% |
| Academic Advising               | 54.5%          | 19.8%  | 11.9%        | 1.0%   | 2.0%        | 8.9%    | 2.0%    | 100.0% |
| Financial Aid Office            | 28.7%          | 23.8%  | 9.9%         | 1.0%   | 2.0%        | 33.7%   | 1.0%    | 100.0% |
| Housing                         | 5.9%           | 5.9%   | 1.0%         | 0.0%   | 3.0%        | 82.2%   | 2.0%    | 100.0% |
| Food Service                    | 5.9%           | 5.0%   | 1.0%         | 2.0%   | 3.0%        | 81.2%   | 2.0%    | 100.0% |
| Library Services                | 11.9%          | 13.9%  | 4.0%         | 0.0%   | 1.0%        | 67.3%   | 2.0%    | 100.0% |
| Bookstore                       | 19.8%          | 22.8%  | 10.9%        | 3.0%   | 2.0%        | 39.6%   | 2.0%    | 100.0% |
| Tutoring                        | 21.8%          | 12.9%  | 3.0%         | 1.0%   | 2.0%        | 56.4%   | 3.0%    | 100.0% |
| Grounds/Maintenance             | 15.8%          | 22.8%  | 9.9%         | 2.0%   | 1.0%        | 46.5%   | 2.0%    | 100.0% |
| Health Services                 | 7.9%           | 0.0%   | 2.0%         | 0.0%   | 2.0%        | 78.2%   | 9.9%    | 100.0% |
| Registrar - Enrollment Services | 49.5%          | 31.7%  | 10.9%        | 1.0%   | 1.0%        | 4.0%    | 2.0%    | 100.0% |
| Career Planning & Placement     | 16.8%          | 13.9%  | 3.0%         | 1.0%   | 1.0%        | 62.4%   | 2.0%    | 100.0% |
| Computer Lab Services           | 21.8%          | 20.8%  | 6.9%         | 1.0%   | 1.0%        | 46.5%   | 2.0%    | 100.0% |
| Testing                         | 33.7%          | 28.7%  | 10.9%        | 1.0%   | 1.0%        | 21.8%   | 3.0%    | 100.0% |
| Security & Safety               | 32.7%          | 19.8%  | 8.9%         | 1.0%   | 2.0%        | 33.7%   | 2.0%    | 100.0% |
| Student Activities              | 14.9%          | 10.9%  | 7.9%         | 0.0%   | 1.0%        | 63.4%   | 2.0%    | 100.0% |