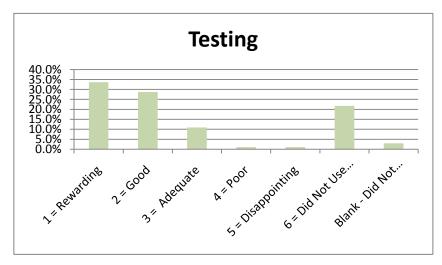

|                                 |                |        |              |        |             | 6 = Did | Blank - |        |
|---------------------------------|----------------|--------|--------------|--------|-------------|---------|---------|--------|
|                                 |                |        |              |        |             | Not Use | Did Not |        |
|                                 | 1 = Reward 2 : | = Good | 3 = Adequ: 4 | = Poor | 5 = Disappo | Service | Answer  | Total  |
| Admissions Office               | 43.6%          | 38.6%  | 7.9%         | 0.0%   | 3.0%        | 5.9%    | 1.0%    | 100.0% |
| Business Office                 | 34.7%          | 27.7%  | 8.9%         | 2.0%   | 1.0%        | 23.8%   | 2.0%    | 100.0% |
| Academic Advising               | 54.5%          | 19.8%  | 11.9%        | 1.0%   | 2.0%        | 8.9%    | 2.0%    | 100.0% |
| Financial Aid Office            | 28.7%          | 23.8%  | 9.9%         | 1.0%   | 2.0%        | 33.7%   | 1.0%    | 100.0% |
| Housing                         | 5.9%           | 5.9%   | 1.0%         | 0.0%   | 3.0%        | 82.2%   | 2.0%    | 100.0% |
| Food Service                    | 5.9%           | 5.0%   | 1.0%         | 2.0%   | 3.0%        | 81.2%   | 2.0%    | 100.0% |
| Library Services                | 11.9%          | 13.9%  | 4.0%         | 0.0%   | 1.0%        | 67.3%   | 2.0%    | 100.0% |
| Bookstore                       | 19.8%          | 22.8%  | 10.9%        | 3.0%   | 2.0%        | 39.6%   | 2.0%    | 100.0% |
| Tutoring                        | 21.8%          | 12.9%  | 3.0%         | 1.0%   | 2.0%        | 56.4%   | 3.0%    | 100.0% |
| Grounds/Maintenance             | 15.8%          | 22.8%  | 9.9%         | 2.0%   | 1.0%        | 46.5%   | 2.0%    | 100.0% |
| Health Services                 | 7.9%           | 0.0%   | 2.0%         | 0.0%   | 2.0%        | 78.2%   | 9.9%    | 100.0% |
| Registrar - Enrollment Services | 49.5%          | 31.7%  | 10.9%        | 1.0%   | 1.0%        | 4.0%    | 2.0%    | 100.0% |
| Career Planning & Placement     | 16.8%          | 13.9%  | 3.0%         | 1.0%   | 1.0%        | 62.4%   | 2.0%    | 100.0% |
| Computer Lab Services           | 21.8%          | 20.8%  | 6.9%         | 1.0%   | 1.0%        | 46.5%   | 2.0%    | 100.0% |
| Testing                         | 33.7%          | 28.7%  | 10.9%        | 1.0%   | 1.0%        | 21.8%   | 3.0%    | 100.0% |
| Security & Safety               | 32.7%          | 19.8%  | 8.9%         | 1.0%   | 2.0%        | 33.7%   | 2.0%    | 100.0% |
| Student Activities              | 14.9%          | 10.9%  | 7.9%         | 0.0%   | 1.0%        | 63.4%   | 2.0%    | 100.0% |