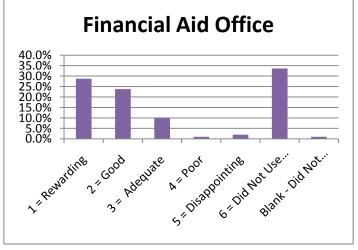

|                                 |                |        |              |        |             | 6 = Did | Blank - |        |
|---------------------------------|----------------|--------|--------------|--------|-------------|---------|---------|--------|
|                                 |                |        |              |        |             | Not Use | Did Not |        |
|                                 | 1 = Reward 2 : | = Good | 3 = Adequ: 4 | = Poor | 5 = Disappo | Service | Answer  | Total  |
| Admissions Office               | 43.6%          | 38.6%  | 7.9%         | 0.0%   | 3.0%        | 5.9%    | 1.0%    | 100.0% |
| Business Office                 | 34.7%          | 27.7%  | 8.9%         | 2.0%   | 1.0%        | 23.8%   | 2.0%    | 100.0% |
| Academic Advising               | 54.5%          | 19.8%  | 11.9%        | 1.0%   | 2.0%        | 8.9%    | 2.0%    | 100.0% |
| Financial Aid Office            | 28.7%          | 23.8%  | 9.9%         | 1.0%   | 2.0%        | 33.7%   | 1.0%    | 100.0% |
| Housing                         | 5.9%           | 5.9%   | 1.0%         | 0.0%   | 3.0%        | 82.2%   | 2.0%    | 100.0% |
| Food Service                    | 5.9%           | 5.0%   | 1.0%         | 2.0%   | 3.0%        | 81.2%   | 2.0%    | 100.0% |
| Library Services                | 11.9%          | 13.9%  | 4.0%         | 0.0%   | 1.0%        | 67.3%   | 2.0%    | 100.0% |
| Bookstore                       | 19.8%          | 22.8%  | 10.9%        | 3.0%   | 2.0%        | 39.6%   | 2.0%    | 100.0% |
| Tutoring                        | 21.8%          | 12.9%  | 3.0%         | 1.0%   | 2.0%        | 56.4%   | 3.0%    | 100.0% |
| Grounds/Maintenance             | 15.8%          | 22.8%  | 9.9%         | 2.0%   | 1.0%        | 46.5%   | 2.0%    | 100.0% |
| Health Services                 | 7.9%           | 0.0%   | 2.0%         | 0.0%   | 2.0%        | 78.2%   | 9.9%    | 100.0% |
| Registrar - Enrollment Services | 49.5%          | 31.7%  | 10.9%        | 1.0%   | 1.0%        | 4.0%    | 2.0%    | 100.0% |
| Career Planning & Placement     | 16.8%          | 13.9%  | 3.0%         | 1.0%   | 1.0%        | 62.4%   | 2.0%    | 100.0% |
| Computer Lab Services           | 21.8%          | 20.8%  | 6.9%         | 1.0%   | 1.0%        | 46.5%   | 2.0%    | 100.0% |
| Testing                         | 33.7%          | 28.7%  | 10.9%        | 1.0%   | 1.0%        | 21.8%   | 3.0%    | 100.0% |
| Security & Safety               | 32.7%          | 19.8%  | 8.9%         | 1.0%   | 2.0%        | 33.7%   | 2.0%    | 100.0% |
| Student Activities              | 14.9%          | 10.9%  | 7.9%         | 0.0%   | 1.0%        | 63.4%   | 2.0%    | 100.0% |