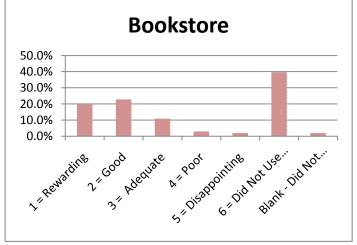

|                                 |                |        |              |        |             | 6 = Did | Blank - |        |
|---------------------------------|----------------|--------|--------------|--------|-------------|---------|---------|--------|
|                                 |                |        |              |        |             | Not Use | Did Not |        |
|                                 | 1 = Reward 2 : | = Good | 3 = Adequ: 4 | = Poor | 5 = Disappo | Service | Answer  | Total  |
| Admissions Office               | 43.6%          | 38.6%  | 7.9%         | 0.0%   | 3.0%        | 5.9%    | 1.0%    | 100.0% |
| Business Office                 | 34.7%          | 27.7%  | 8.9%         | 2.0%   | 1.0%        | 23.8%   | 2.0%    | 100.0% |
| Academic Advising               | 54.5%          | 19.8%  | 11.9%        | 1.0%   | 2.0%        | 8.9%    | 2.0%    | 100.0% |
| Financial Aid Office            | 28.7%          | 23.8%  | 9.9%         | 1.0%   | 2.0%        | 33.7%   | 1.0%    | 100.0% |
| Housing                         | 5.9%           | 5.9%   | 1.0%         | 0.0%   | 3.0%        | 82.2%   | 2.0%    | 100.0% |
| Food Service                    | 5.9%           | 5.0%   | 1.0%         | 2.0%   | 3.0%        | 81.2%   | 2.0%    | 100.0% |
| Library Services                | 11.9%          | 13.9%  | 4.0%         | 0.0%   | 1.0%        | 67.3%   | 2.0%    | 100.0% |
| Bookstore                       | 19.8%          | 22.8%  | 10.9%        | 3.0%   | 2.0%        | 39.6%   | 2.0%    | 100.0% |
| Tutoring                        | 21.8%          | 12.9%  | 3.0%         | 1.0%   | 2.0%        | 56.4%   | 3.0%    | 100.0% |
| Grounds/Maintenance             | 15.8%          | 22.8%  | 9.9%         | 2.0%   | 1.0%        | 46.5%   | 2.0%    | 100.0% |
| Health Services                 | 7.9%           | 0.0%   | 2.0%         | 0.0%   | 2.0%        | 78.2%   | 9.9%    | 100.0% |
| Registrar - Enrollment Services | 49.5%          | 31.7%  | 10.9%        | 1.0%   | 1.0%        | 4.0%    | 2.0%    | 100.0% |
| Career Planning & Placement     | 16.8%          | 13.9%  | 3.0%         | 1.0%   | 1.0%        | 62.4%   | 2.0%    | 100.0% |
| Computer Lab Services           | 21.8%          | 20.8%  | 6.9%         | 1.0%   | 1.0%        | 46.5%   | 2.0%    | 100.0% |
| Testing                         | 33.7%          | 28.7%  | 10.9%        | 1.0%   | 1.0%        | 21.8%   | 3.0%    | 100.0% |
| Security & Safety               | 32.7%          | 19.8%  | 8.9%         | 1.0%   | 2.0%        | 33.7%   | 2.0%    | 100.0% |
| Student Activities              | 14.9%          | 10.9%  | 7.9%         | 0.0%   | 1.0%        | 63.4%   | 2.0%    | 100.0% |