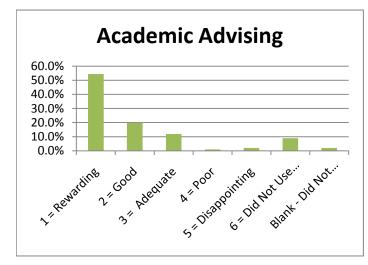

|                                 |                |        |              |        |             | 6 = Did | Blank - |        |
|---------------------------------|----------------|--------|--------------|--------|-------------|---------|---------|--------|
|                                 |                |        |              |        |             | Not Use | Did Not |        |
|                                 | 1 = Reward 2 : | = Good | 3 = Adequ: 4 | = Poor | 5 = Disappo | Service | Answer  | Total  |
| Admissions Office               | 43.6%          | 38.6%  | 7.9%         | 0.0%   | 3.0%        | 5.9%    | 1.0%    | 100.0% |
| Business Office                 | 34.7%          | 27.7%  | 8.9%         | 2.0%   | 1.0%        | 23.8%   | 2.0%    | 100.0% |
| Academic Advising               | 54.5%          | 19.8%  | 11.9%        | 1.0%   | 2.0%        | 8.9%    | 2.0%    | 100.0% |
| Financial Aid Office            | 28.7%          | 23.8%  | 9.9%         | 1.0%   | 2.0%        | 33.7%   | 1.0%    | 100.0% |
| Housing                         | 5.9%           | 5.9%   | 1.0%         | 0.0%   | 3.0%        | 82.2%   | 2.0%    | 100.0% |
| Food Service                    | 5.9%           | 5.0%   | 1.0%         | 2.0%   | 3.0%        | 81.2%   | 2.0%    | 100.0% |
| Library Services                | 11.9%          | 13.9%  | 4.0%         | 0.0%   | 1.0%        | 67.3%   | 2.0%    | 100.0% |
| Bookstore                       | 19.8%          | 22.8%  | 10.9%        | 3.0%   | 2.0%        | 39.6%   | 2.0%    | 100.0% |
| Tutoring                        | 21.8%          | 12.9%  | 3.0%         | 1.0%   | 2.0%        | 56.4%   | 3.0%    | 100.0% |
| Grounds/Maintenance             | 15.8%          | 22.8%  | 9.9%         | 2.0%   | 1.0%        | 46.5%   | 2.0%    | 100.0% |
| Health Services                 | 7.9%           | 0.0%   | 2.0%         | 0.0%   | 2.0%        | 78.2%   | 9.9%    | 100.0% |
| Registrar - Enrollment Services | 49.5%          | 31.7%  | 10.9%        | 1.0%   | 1.0%        | 4.0%    | 2.0%    | 100.0% |
| Career Planning & Placement     | 16.8%          | 13.9%  | 3.0%         | 1.0%   | 1.0%        | 62.4%   | 2.0%    | 100.0% |
| Computer Lab Services           | 21.8%          | 20.8%  | 6.9%         | 1.0%   | 1.0%        | 46.5%   | 2.0%    | 100.0% |
| Testing                         | 33.7%          | 28.7%  | 10.9%        | 1.0%   | 1.0%        | 21.8%   | 3.0%    | 100.0% |
| Security & Safety               | 32.7%          | 19.8%  | 8.9%         | 1.0%   | 2.0%        | 33.7%   | 2.0%    | 100.0% |
| Student Activities              | 14.9%          | 10.9%  | 7.9%         | 0.0%   | 1.0%        | 63.4%   | 2.0%    | 100.0% |