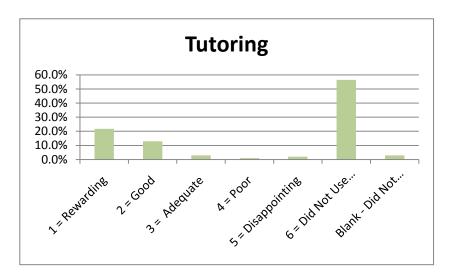

**FALL 2010** 

|                                 |                |          |          |          |              |             | Blank - |  |
|---------------------------------|----------------|----------|----------|----------|--------------|-------------|---------|--|
|                                 |                |          |          |          |              | 6 = Did Not | Did Not |  |
|                                 | 101 1 = Reward | 2 = Good | 3 = Adec | 4 = Poor | 5 = Disappoi | Use Service | Answer  |  |
| Admissions Office               | 44             | 39       | 8        | 0        | 3            | 6           | 1       |  |
| Business Office                 | 35             | 28       | 9        | 2        | 1            | 24          | 2       |  |
| Academic Advising               | 55             | 20       | 12       | 1        | 2            | 9           | 2       |  |
| Financial Aid Office            | 29             | 24       | 10       | 1        | 2            | 34          | 1       |  |
| Housing                         | 6              | 6        | 1        | 0        | 3            | 83          | 2       |  |
| Food Service                    | 6              | 5        | 1        | 2        | 3            | 82          | 2       |  |
| Library Services                | 12             | 14       | 4        | 0        | 1            | 68          | 2       |  |
| Bookstore                       | 20             | 23       | 11       | 3        | 2            | 40          | 2       |  |
| Tutoring                        | 22             | 13       | 3        | 1        | 2            | 57          | 3       |  |
| Grounds/Maintenance             | 16             | 23       | 10       | 2        | 1            | 47          | 2       |  |
| Health Services                 | 8              | 0        | 2        | 0        | 2            | 79          | 10      |  |
| Registrar - Enrollment Services | 50             | 32       | 11       | 1        | 1            | 4           | 2       |  |
| Career Planning & Placement     | 17             | 14       | 3        | 1        | 1            | 63          | 2       |  |
| Computer Lab Services           | 22             | 21       | 7        | 1        | 1            | 47          | 2       |  |
| Testing                         | 34             | 29       | 11       | 1        | 1            | 22          | 3       |  |
| Security & Safety               | 33             | 20       | 9        | 1        | 2            | 34          | 2       |  |
| Student Activities              | 15             | 11       | 8        | 0        | 1            | 64          | 2       |  |

|                                 |                |        |              |        |             | 6 = Did | Blank - |        |
|---------------------------------|----------------|--------|--------------|--------|-------------|---------|---------|--------|
|                                 |                |        |              |        |             | Not Use | Did Not |        |
|                                 | 1 = Reward 2 : | = Good | 3 = Adequ: 4 | = Poor | 5 = Disappo | Service | Answer  | Total  |
| Admissions Office               | 43.6%          | 38.6%  | 7.9%         | 0.0%   | 3.0%        | 5.9%    | 1.0%    | 100.0% |
| Business Office                 | 34.7%          | 27.7%  | 8.9%         | 2.0%   | 1.0%        | 23.8%   | 2.0%    | 100.0% |
| Academic Advising               | 54.5%          | 19.8%  | 11.9%        | 1.0%   | 2.0%        | 8.9%    | 2.0%    | 100.0% |
| Financial Aid Office            | 28.7%          | 23.8%  | 9.9%         | 1.0%   | 2.0%        | 33.7%   | 1.0%    | 100.0% |
| Housing                         | 5.9%           | 5.9%   | 1.0%         | 0.0%   | 3.0%        | 82.2%   | 2.0%    | 100.0% |
| Food Service                    | 5.9%           | 5.0%   | 1.0%         | 2.0%   | 3.0%        | 81.2%   | 2.0%    | 100.0% |
| Library Services                | 11.9%          | 13.9%  | 4.0%         | 0.0%   | 1.0%        | 67.3%   | 2.0%    | 100.0% |
| Bookstore                       | 19.8%          | 22.8%  | 10.9%        | 3.0%   | 2.0%        | 39.6%   | 2.0%    | 100.0% |
| Tutoring                        | 21.8%          | 12.9%  | 3.0%         | 1.0%   | 2.0%        | 56.4%   | 3.0%    | 100.0% |
| Grounds/Maintenance             | 15.8%          | 22.8%  | 9.9%         | 2.0%   | 1.0%        | 46.5%   | 2.0%    | 100.0% |
| Health Services                 | 7.9%           | 0.0%   | 2.0%         | 0.0%   | 2.0%        | 78.2%   | 9.9%    | 100.0% |
| Registrar - Enrollment Services | 49.5%          | 31.7%  | 10.9%        | 1.0%   | 1.0%        | 4.0%    | 2.0%    | 100.0% |
| Career Planning & Placement     | 16.8%          | 13.9%  | 3.0%         | 1.0%   | 1.0%        | 62.4%   | 2.0%    | 100.0% |
| Computer Lab Services           | 21.8%          | 20.8%  | 6.9%         | 1.0%   | 1.0%        | 46.5%   | 2.0%    | 100.0% |
| Testing                         | 33.7%          | 28.7%  | 10.9%        | 1.0%   | 1.0%        | 21.8%   | 3.0%    | 100.0% |
| Security & Safety               | 32.7%          | 19.8%  | 8.9%         | 1.0%   | 2.0%        | 33.7%   | 2.0%    | 100.0% |
| Student Activities              | 14.9%          | 10.9%  | 7.9%         | 0.0%   | 1.0%        | 63.4%   | 2.0%    | 100.0% |