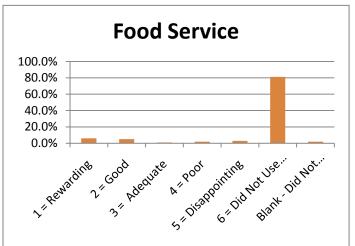

|                                 |                |        |              |        |             | 6 = Did | Blank - |        |
|---------------------------------|----------------|--------|--------------|--------|-------------|---------|---------|--------|
|                                 |                |        |              |        |             | Not Use | Did Not |        |
|                                 | 1 = Reward 2 : | = Good | 3 = Adequ: 4 | = Poor | 5 = Disappo | Service | Answer  | Total  |
| Admissions Office               | 43.6%          | 38.6%  | 7.9%         | 0.0%   | 3.0%        | 5.9%    | 1.0%    | 100.0% |
| Business Office                 | 34.7%          | 27.7%  | 8.9%         | 2.0%   | 1.0%        | 23.8%   | 2.0%    | 100.0% |
| Academic Advising               | 54.5%          | 19.8%  | 11.9%        | 1.0%   | 2.0%        | 8.9%    | 2.0%    | 100.0% |
| Financial Aid Office            | 28.7%          | 23.8%  | 9.9%         | 1.0%   | 2.0%        | 33.7%   | 1.0%    | 100.0% |
| Housing                         | 5.9%           | 5.9%   | 1.0%         | 0.0%   | 3.0%        | 82.2%   | 2.0%    | 100.0% |
| Food Service                    | 5.9%           | 5.0%   | 1.0%         | 2.0%   | 3.0%        | 81.2%   | 2.0%    | 100.0% |
| Library Services                | 11.9%          | 13.9%  | 4.0%         | 0.0%   | 1.0%        | 67.3%   | 2.0%    | 100.0% |
| Bookstore                       | 19.8%          | 22.8%  | 10.9%        | 3.0%   | 2.0%        | 39.6%   | 2.0%    | 100.0% |
| Tutoring                        | 21.8%          | 12.9%  | 3.0%         | 1.0%   | 2.0%        | 56.4%   | 3.0%    | 100.0% |
| Grounds/Maintenance             | 15.8%          | 22.8%  | 9.9%         | 2.0%   | 1.0%        | 46.5%   | 2.0%    | 100.0% |
| Health Services                 | 7.9%           | 0.0%   | 2.0%         | 0.0%   | 2.0%        | 78.2%   | 9.9%    | 100.0% |
| Registrar - Enrollment Services | 49.5%          | 31.7%  | 10.9%        | 1.0%   | 1.0%        | 4.0%    | 2.0%    | 100.0% |
| Career Planning & Placement     | 16.8%          | 13.9%  | 3.0%         | 1.0%   | 1.0%        | 62.4%   | 2.0%    | 100.0% |
| Computer Lab Services           | 21.8%          | 20.8%  | 6.9%         | 1.0%   | 1.0%        | 46.5%   | 2.0%    | 100.0% |
| Testing                         | 33.7%          | 28.7%  | 10.9%        | 1.0%   | 1.0%        | 21.8%   | 3.0%    | 100.0% |
| Security & Safety               | 32.7%          | 19.8%  | 8.9%         | 1.0%   | 2.0%        | 33.7%   | 2.0%    | 100.0% |
| Student Activities              | 14.9%          | 10.9%  | 7.9%         | 0.0%   | 1.0%        | 63.4%   | 2.0%    | 100.0% |