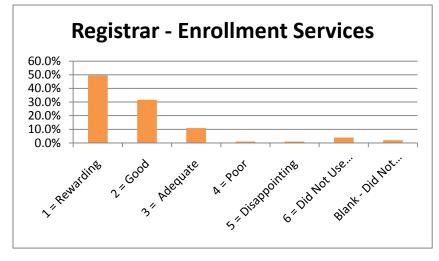

**FALL 2010** 

|                                 |                |          |          |          |              |             | Blank - |  |
|---------------------------------|----------------|----------|----------|----------|--------------|-------------|---------|--|
|                                 |                |          |          |          |              | 6 = Did Not | Did Not |  |
|                                 | 101 1 = Reward | 2 = Good | 3 = Adec | 4 = Poor | 5 = Disappoi | Use Service | Answer  |  |
| Admissions Office               | 44             | 39       | 8        | 0        | 3            | 6           | 1       |  |
| Business Office                 | 35             | 28       | 9        | 2        | 1            | 24          | 2       |  |
| Academic Advising               | 55             | 20       | 12       | 1        | 2            | 9           | 2       |  |
| Financial Aid Office            | 29             | 24       | 10       | 1        | 2            | 34          | 1       |  |
| Housing                         | 6              | 6        | 1        | 0        | 3            | 83          | 2       |  |
| Food Service                    | 6              | 5        | 1        | 2        | 3            | 82          | 2       |  |
| Library Services                | 12             | 14       | 4        | 0        | 1            | 68          | 2       |  |
| Bookstore                       | 20             | 23       | 11       | 3        | 2            | 40          | 2       |  |
| Tutoring                        | 22             | 13       | 3        | 1        | 2            | 57          | 3       |  |
| Grounds/Maintenance             | 16             | 23       | 10       | 2        | 1            | 47          | 2       |  |
| Health Services                 | 8              | 0        | 2        | 0        | 2            | 79          | 10      |  |
| Registrar - Enrollment Services | 50             | 32       | 11       | 1        | 1            | 4           | 2       |  |
| Career Planning & Placement     | 17             | 14       | 3        | 1        | 1            | 63          | 2       |  |
| Computer Lab Services           | 22             | 21       | 7        | 1        | 1            | 47          | 2       |  |
| Testing                         | 34             | 29       | 11       | 1        | 1            | 22          | 3       |  |
| Security & Safety               | 33             | 20       | 9        | 1        | 2            | 34          | 2       |  |
| Student Activities              | 15             | 11       | 8        | 0        | 1            | 64          | 2       |  |

|                                 |                |        |              |        |             | 6 = Did | Blank - |        |
|---------------------------------|----------------|--------|--------------|--------|-------------|---------|---------|--------|
|                                 |                |        |              |        |             | Not Use | Did Not |        |
|                                 | 1 = Reward 2 : | = Good | 3 = Adequ: 4 | = Poor | 5 = Disappo | Service | Answer  | Total  |
| Admissions Office               | 43.6%          | 38.6%  | 7.9%         | 0.0%   | 3.0%        | 5.9%    | 1.0%    | 100.0% |
| Business Office                 | 34.7%          | 27.7%  | 8.9%         | 2.0%   | 1.0%        | 23.8%   | 2.0%    | 100.0% |
| Academic Advising               | 54.5%          | 19.8%  | 11.9%        | 1.0%   | 2.0%        | 8.9%    | 2.0%    | 100.0% |
| Financial Aid Office            | 28.7%          | 23.8%  | 9.9%         | 1.0%   | 2.0%        | 33.7%   | 1.0%    | 100.0% |
| Housing                         | 5.9%           | 5.9%   | 1.0%         | 0.0%   | 3.0%        | 82.2%   | 2.0%    | 100.0% |
| Food Service                    | 5.9%           | 5.0%   | 1.0%         | 2.0%   | 3.0%        | 81.2%   | 2.0%    | 100.0% |
| Library Services                | 11.9%          | 13.9%  | 4.0%         | 0.0%   | 1.0%        | 67.3%   | 2.0%    | 100.0% |
| Bookstore                       | 19.8%          | 22.8%  | 10.9%        | 3.0%   | 2.0%        | 39.6%   | 2.0%    | 100.0% |
| Tutoring                        | 21.8%          | 12.9%  | 3.0%         | 1.0%   | 2.0%        | 56.4%   | 3.0%    | 100.0% |
| Grounds/Maintenance             | 15.8%          | 22.8%  | 9.9%         | 2.0%   | 1.0%        | 46.5%   | 2.0%    | 100.0% |
| Health Services                 | 7.9%           | 0.0%   | 2.0%         | 0.0%   | 2.0%        | 78.2%   | 9.9%    | 100.0% |
| Registrar - Enrollment Services | 49.5%          | 31.7%  | 10.9%        | 1.0%   | 1.0%        | 4.0%    | 2.0%    | 100.0% |
| Career Planning & Placement     | 16.8%          | 13.9%  | 3.0%         | 1.0%   | 1.0%        | 62.4%   | 2.0%    | 100.0% |
| Computer Lab Services           | 21.8%          | 20.8%  | 6.9%         | 1.0%   | 1.0%        | 46.5%   | 2.0%    | 100.0% |
| Testing                         | 33.7%          | 28.7%  | 10.9%        | 1.0%   | 1.0%        | 21.8%   | 3.0%    | 100.0% |
| Security & Safety               | 32.7%          | 19.8%  | 8.9%         | 1.0%   | 2.0%        | 33.7%   | 2.0%    | 100.0% |
| Student Activities              | 14.9%          | 10.9%  | 7.9%         | 0.0%   | 1.0%        | 63.4%   | 2.0%    | 100.0% |