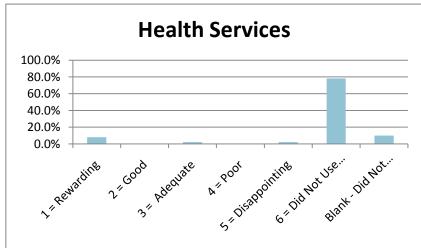

**FALL 2010** 

|                                 |                |          |          |          |              |             | Blank - |  |
|---------------------------------|----------------|----------|----------|----------|--------------|-------------|---------|--|
|                                 |                |          |          |          |              | 6 = Did Not | Did Not |  |
|                                 | 101 1 = Reward | 2 = Good | 3 = Adec | 4 = Poor | 5 = Disappoi | Use Service | Answer  |  |
| Admissions Office               | 44             | 39       | 8        | 0        | 3            | 6           | 1       |  |
| Business Office                 | 35             | 28       | 9        | 2        | 1            | 24          | 2       |  |
| Academic Advising               | 55             | 20       | 12       | 1        | 2            | 9           | 2       |  |
| Financial Aid Office            | 29             | 24       | 10       | 1        | 2            | 34          | 1       |  |
| Housing                         | 6              | 6        | 1        | 0        | 3            | 83          | 2       |  |
| Food Service                    | 6              | 5        | 1        | 2        | 3            | 82          | 2       |  |
| Library Services                | 12             | 14       | 4        | 0        | 1            | 68          | 2       |  |
| Bookstore                       | 20             | 23       | 11       | 3        | 2            | 40          | 2       |  |
| Tutoring                        | 22             | 13       | 3        | 1        | 2            | 57          | 3       |  |
| Grounds/Maintenance             | 16             | 23       | 10       | 2        | 1            | 47          | 2       |  |
| Health Services                 | 8              | 0        | 2        | 0        | 2            | 79          | 10      |  |
| Registrar - Enrollment Services | 50             | 32       | 11       | 1        | 1            | 4           | 2       |  |
| Career Planning & Placement     | 17             | 14       | 3        | 1        | 1            | 63          | 2       |  |
| Computer Lab Services           | 22             | 21       | 7        | 1        | 1            | 47          | 2       |  |
| Testing                         | 34             | 29       | 11       | 1        | 1            | 22          | 3       |  |
| Security & Safety               | 33             | 20       | 9        | 1        | 2            | 34          | 2       |  |
| Student Activities              | 15             | 11       | 8        | 0        | 1            | 64          | 2       |  |

|                                 |                |        |              |        |             | 6 = Did | Blank - |        |
|---------------------------------|----------------|--------|--------------|--------|-------------|---------|---------|--------|
|                                 |                |        |              |        |             | Not Use | Did Not |        |
|                                 | 1 = Reward 2 : | = Good | 3 = Adequ: 4 | = Poor | 5 = Disappo | Service | Answer  | Total  |
| Admissions Office               | 43.6%          | 38.6%  | 7.9%         | 0.0%   | 3.0%        | 5.9%    | 1.0%    | 100.0% |
| Business Office                 | 34.7%          | 27.7%  | 8.9%         | 2.0%   | 1.0%        | 23.8%   | 2.0%    | 100.0% |
| Academic Advising               | 54.5%          | 19.8%  | 11.9%        | 1.0%   | 2.0%        | 8.9%    | 2.0%    | 100.0% |
| Financial Aid Office            | 28.7%          | 23.8%  | 9.9%         | 1.0%   | 2.0%        | 33.7%   | 1.0%    | 100.0% |
| Housing                         | 5.9%           | 5.9%   | 1.0%         | 0.0%   | 3.0%        | 82.2%   | 2.0%    | 100.0% |
| Food Service                    | 5.9%           | 5.0%   | 1.0%         | 2.0%   | 3.0%        | 81.2%   | 2.0%    | 100.0% |
| Library Services                | 11.9%          | 13.9%  | 4.0%         | 0.0%   | 1.0%        | 67.3%   | 2.0%    | 100.0% |
| Bookstore                       | 19.8%          | 22.8%  | 10.9%        | 3.0%   | 2.0%        | 39.6%   | 2.0%    | 100.0% |
| Tutoring                        | 21.8%          | 12.9%  | 3.0%         | 1.0%   | 2.0%        | 56.4%   | 3.0%    | 100.0% |
| Grounds/Maintenance             | 15.8%          | 22.8%  | 9.9%         | 2.0%   | 1.0%        | 46.5%   | 2.0%    | 100.0% |
| Health Services                 | 7.9%           | 0.0%   | 2.0%         | 0.0%   | 2.0%        | 78.2%   | 9.9%    | 100.0% |
| Registrar - Enrollment Services | 49.5%          | 31.7%  | 10.9%        | 1.0%   | 1.0%        | 4.0%    | 2.0%    | 100.0% |
| Career Planning & Placement     | 16.8%          | 13.9%  | 3.0%         | 1.0%   | 1.0%        | 62.4%   | 2.0%    | 100.0% |
| Computer Lab Services           | 21.8%          | 20.8%  | 6.9%         | 1.0%   | 1.0%        | 46.5%   | 2.0%    | 100.0% |
| Testing                         | 33.7%          | 28.7%  | 10.9%        | 1.0%   | 1.0%        | 21.8%   | 3.0%    | 100.0% |
| Security & Safety               | 32.7%          | 19.8%  | 8.9%         | 1.0%   | 2.0%        | 33.7%   | 2.0%    | 100.0% |
| Student Activities              | 14.9%          | 10.9%  | 7.9%         | 0.0%   | 1.0%        | 63.4%   | 2.0%    | 100.0% |