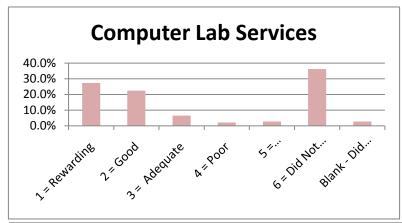

## **SPRING 2010**

|                                 |               |          |              |          |             | 6 = Did Not | Blank - Did Not |        |
|---------------------------------|---------------|----------|--------------|----------|-------------|-------------|-----------------|--------|
|                                 | 1 = Rewarding | 2 = Good | 3 = Adequate | 4 = Poor | 5 = Disappo | Use Service | Answer          |        |
| Admissions Office               | 41.4%         | 40.8%    | 6.2%         | 2.4%     | 3.5%        | 4.3%        | 1.4%            | 100.0% |
| Business Office                 | 41.4%         | 33.0%    | 8.6%         | 3.0%     | 4.1%        | 8.4%        | 1.6%            | 100.0% |
| Academic Advising               | 50.0%         | 27.6%    | 8.6%         | 1.6%     | 3.2%        | 7.0%        | 1.9%            | 100.0% |
| Financial Aid Office            | 29.7%         | 26.5%    | 10.3%        | 3.8%     | 5.4%        | 22.2%       | 2.2%            | 100.0% |
| Housing                         | 13.8%         | 12.2%    | 5.9%         | 2.2%     | 3.8%        | 59.7%       | 2.4%            | 100.0% |
| Food Service                    | 11.1%         | 17.6%    | 11.6%        | 4.9%     | 3.0%        | 50.0%       | 1.9%            | 100.0% |
| Library Services                | 25.4%         | 23.2%    | 5.9%         | 2.2%     | 3.0%        | 38.1%       | 2.2%            | 100.0% |
| Bookstore                       | 33.5%         | 30.3%    | 11.1%        | 2.7%     | 4.1%        | 16.5%       | 1.9%            | 100.0% |
| Tutoring                        | 24.3%         | 13.8%    | 2.7%         | 1.1%     | 2.4%        | 53.0%       | 2.7%            | 100.0% |
| Grounds/Maintenance             | 21.6%         | 26.5%    | 7.8%         | 3.5%     | 3.0%        | 35.7%       | 1.9%            | 100.0% |
| Health Services                 | 18.1%         | 0.0%     | 7.0%         | 2.2%     | 2.4%        | 55.9%       | 14.3%           | 100.0% |
| Registrar - Enrollment Services | 40.8%         | 35.7%    | 11.1%        | 2.7%     | 3.5%        | 4.1%        | 2.2%            | 100.0% |
| Career Planning & Placement     | 21.1%         | 17.8%    | 5.4%         | 2.7%     | 3.2%        | 47.6%       | 2.2%            | 100.0% |
| Computer Lab Services           | 27.3%         | 22.4%    | 6.5%         | 2.2%     | 2.7%        | 36.2%       | 2.7%            | 100.0% |
| Testing                         | 28.9%         | 30.3%    | 10.0%        | 1.9%     | 2.4%        | 24.9%       | 1.6%            | 100.0% |
| Security & Safety               | 26.2%         | 27.0%    | 8.6%         | 2.4%     | 3.5%        | 30.5%       | 1.6%            | 100.0% |
| Student Activities              | 24.6%         | 19.2%    | 5.7%         | 1.6%     | 3.0%        | 44.1%       | 1.9%            | 100.0% |