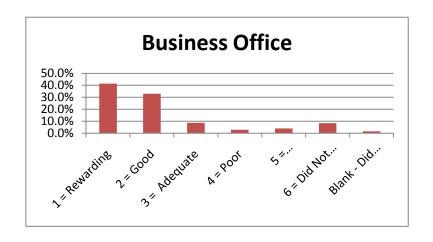

## **SPRING 2010**

|                                 |               |          |              |          |             | 6 = Did Not | Blank - Did Not |        |
|---------------------------------|---------------|----------|--------------|----------|-------------|-------------|-----------------|--------|
|                                 | 1 = Rewarding | 2 = Good | 3 = Adequate | 4 = Poor | 5 = Disappo | Use Service | Answer          |        |
| Admissions Office               | 41.4%         | 40.8%    | 6.2%         | 2.4%     | 3.5%        | 4.3%        | 1.4%            | 100.0% |
| Business Office                 | 41.4%         | 33.0%    | 8.6%         | 3.0%     | 4.1%        | 8.4%        | 1.6%            | 100.0% |
| Academic Advising               | 50.0%         | 27.6%    | 8.6%         | 1.6%     | 3.2%        | 7.0%        | 1.9%            | 100.0% |
| Financial Aid Office            | 29.7%         | 26.5%    | 10.3%        | 3.8%     | 5.4%        | 22.2%       | 2.2%            | 100.0% |
| Housing                         | 13.8%         | 12.2%    | 5.9%         | 2.2%     | 3.8%        | 59.7%       | 2.4%            | 100.0% |
| Food Service                    | 11.1%         | 17.6%    | 11.6%        | 4.9%     | 3.0%        | 50.0%       | 1.9%            | 100.0% |
| Library Services                | 25.4%         | 23.2%    | 5.9%         | 2.2%     | 3.0%        | 38.1%       | 2.2%            | 100.0% |
| Bookstore                       | 33.5%         | 30.3%    | 11.1%        | 2.7%     | 4.1%        | 16.5%       | 1.9%            | 100.0% |
| Tutoring                        | 24.3%         | 13.8%    | 2.7%         | 1.1%     | 2.4%        | 53.0%       | 2.7%            | 100.0% |
| Grounds/Maintenance             | 21.6%         | 26.5%    | 7.8%         | 3.5%     | 3.0%        | 35.7%       | 1.9%            | 100.0% |
| Health Services                 | 18.1%         | 0.0%     | 7.0%         | 2.2%     | 2.4%        | 55.9%       | 14.3%           | 100.0% |
| Registrar - Enrollment Services | 40.8%         | 35.7%    | 11.1%        | 2.7%     | 3.5%        | 4.1%        | 2.2%            | 100.0% |
| Career Planning & Placement     | 21.1%         | 17.8%    | 5.4%         | 2.7%     | 3.2%        | 47.6%       | 2.2%            | 100.0% |
| Computer Lab Services           | 27.3%         | 22.4%    | 6.5%         | 2.2%     | 2.7%        | 36.2%       | 2.7%            | 100.0% |
| Testing                         | 28.9%         | 30.3%    | 10.0%        | 1.9%     | 2.4%        | 24.9%       | 1.6%            | 100.0% |
| Security & Safety               | 26.2%         | 27.0%    | 8.6%         | 2.4%     | 3.5%        | 30.5%       | 1.6%            | 100.0% |
| Student Activities              | 24.6%         | 19.2%    | 5.7%         | 1.6%     | 3.0%        | 44.1%       | 1.9%            | 100.0% |