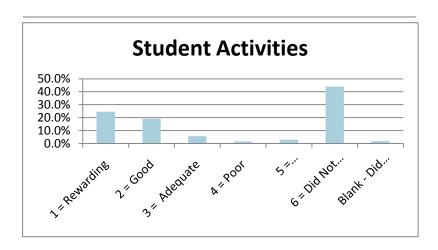

## **SPRING 2010**

|                                 |               |          |              |          |             | 6 = Did Not | Blank - Did Not |        |
|---------------------------------|---------------|----------|--------------|----------|-------------|-------------|-----------------|--------|
|                                 | 1 = Rewarding | 2 = Good | 3 = Adequate | 4 = Poor | 5 = Disappo | Use Service | Answer          |        |
| Admissions Office               | 41.4%         | 40.8%    | 6.2%         | 2.4%     | 3.5%        | 4.3%        | 1.4%            | 100.0% |
| Business Office                 | 41.4%         | 33.0%    | 8.6%         | 3.0%     | 4.1%        | 8.4%        | 1.6%            | 100.0% |
| Academic Advising               | 50.0%         | 27.6%    | 8.6%         | 1.6%     | 3.2%        | 7.0%        | 1.9%            | 100.0% |
| Financial Aid Office            | 29.7%         | 26.5%    | 10.3%        | 3.8%     | 5.4%        | 22.2%       | 2.2%            | 100.0% |
| Housing                         | 13.8%         | 12.2%    | 5.9%         | 2.2%     | 3.8%        | 59.7%       | 2.4%            | 100.0% |
| Food Service                    | 11.1%         | 17.6%    | 11.6%        | 4.9%     | 3.0%        | 50.0%       | 1.9%            | 100.0% |
| Library Services                | 25.4%         | 23.2%    | 5.9%         | 2.2%     | 3.0%        | 38.1%       | 2.2%            | 100.0% |
| Bookstore                       | 33.5%         | 30.3%    | 11.1%        | 2.7%     | 4.1%        | 16.5%       | 1.9%            | 100.0% |
| Tutoring                        | 24.3%         | 13.8%    | 2.7%         | 1.1%     | 2.4%        | 53.0%       | 2.7%            | 100.0% |
| Grounds/Maintenance             | 21.6%         | 26.5%    | 7.8%         | 3.5%     | 3.0%        | 35.7%       | 1.9%            | 100.0% |
| Health Services                 | 18.1%         | 0.0%     | 7.0%         | 2.2%     | 2.4%        | 55.9%       | 14.3%           | 100.0% |
| Registrar - Enrollment Services | 40.8%         | 35.7%    | 11.1%        | 2.7%     | 3.5%        | 4.1%        | 2.2%            | 100.0% |
| Career Planning & Placement     | 21.1%         | 17.8%    | 5.4%         | 2.7%     | 3.2%        | 47.6%       | 2.2%            | 100.0% |
| Computer Lab Services           | 27.3%         | 22.4%    | 6.5%         | 2.2%     | 2.7%        | 36.2%       | 2.7%            | 100.0% |
| Testing                         | 28.9%         | 30.3%    | 10.0%        | 1.9%     | 2.4%        | 24.9%       | 1.6%            | 100.0% |
| Security & Safety               | 26.2%         | 27.0%    | 8.6%         | 2.4%     | 3.5%        | 30.5%       | 1.6%            | 100.0% |
| Student Activities              | 24.6%         | 19.2%    | 5.7%         | 1.6%     | 3.0%        | 44.1%       | 1.9%            | 100.0% |