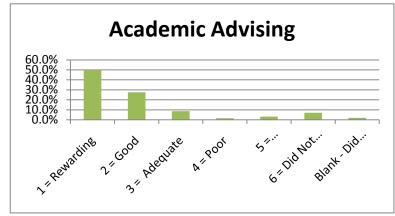

## **SPRING 2010**

|                                 |               |          |              |          |             | 6 = Did Not | Blank - Did Not |        |
|---------------------------------|---------------|----------|--------------|----------|-------------|-------------|-----------------|--------|
|                                 | 1 = Rewarding | 2 = Good | 3 = Adequate | 4 = Poor | 5 = Disappo | Use Service | Answer          |        |
| Admissions Office               | 41.4%         | 40.8%    | 6.2%         | 2.4%     | 3.5%        | 4.3%        | 1.4%            | 100.0% |
| Business Office                 | 41.4%         | 33.0%    | 8.6%         | 3.0%     | 4.1%        | 8.4%        | 1.6%            | 100.0% |
| Academic Advising               | 50.0%         | 27.6%    | 8.6%         | 1.6%     | 3.2%        | 7.0%        | 1.9%            | 100.0% |
| Financial Aid Office            | 29.7%         | 26.5%    | 10.3%        | 3.8%     | 5.4%        | 22.2%       | 2.2%            | 100.0% |
| Housing                         | 13.8%         | 12.2%    | 5.9%         | 2.2%     | 3.8%        | 59.7%       | 2.4%            | 100.0% |
| Food Service                    | 11.1%         | 17.6%    | 11.6%        | 4.9%     | 3.0%        | 50.0%       | 1.9%            | 100.0% |
| Library Services                | 25.4%         | 23.2%    | 5.9%         | 2.2%     | 3.0%        | 38.1%       | 2.2%            | 100.0% |
| Bookstore                       | 33.5%         | 30.3%    | 11.1%        | 2.7%     | 4.1%        | 16.5%       | 1.9%            | 100.0% |
| Tutoring                        | 24.3%         | 13.8%    | 2.7%         | 1.1%     | 2.4%        | 53.0%       | 2.7%            | 100.0% |
| Grounds/Maintenance             | 21.6%         | 26.5%    | 7.8%         | 3.5%     | 3.0%        | 35.7%       | 1.9%            | 100.0% |
| Health Services                 | 18.1%         | 0.0%     | 7.0%         | 2.2%     | 2.4%        | 55.9%       | 14.3%           | 100.0% |
| Registrar - Enrollment Services | 40.8%         | 35.7%    | 11.1%        | 2.7%     | 3.5%        | 4.1%        | 2.2%            | 100.0% |
| Career Planning & Placement     | 21.1%         | 17.8%    | 5.4%         | 2.7%     | 3.2%        | 47.6%       | 2.2%            | 100.0% |
| Computer Lab Services           | 27.3%         | 22.4%    | 6.5%         | 2.2%     | 2.7%        | 36.2%       | 2.7%            | 100.0% |
| Testing                         | 28.9%         | 30.3%    | 10.0%        | 1.9%     | 2.4%        | 24.9%       | 1.6%            | 100.0% |
| Security & Safety               | 26.2%         | 27.0%    | 8.6%         | 2.4%     | 3.5%        | 30.5%       | 1.6%            | 100.0% |
| Student Activities              | 24.6%         | 19.2%    | 5.7%         | 1.6%     | 3.0%        | 44.1%       | 1.9%            | 100.0% |