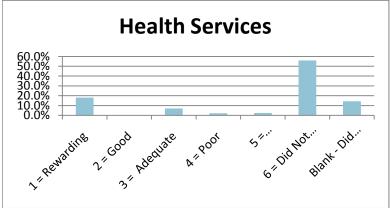

## **SPRING 2010**

|                                 |               |          |              |          |             | 6 = Did Not | Blank - Did Not |        |
|---------------------------------|---------------|----------|--------------|----------|-------------|-------------|-----------------|--------|
|                                 | 1 = Rewarding | 2 = Good | 3 = Adequate | 4 = Poor | 5 = Disappo | Use Service | Answer          |        |
| Admissions Office               | 41.4%         | 40.8%    | 6.2%         | 2.4%     | 3.5%        | 4.3%        | 1.4%            | 100.0% |
| Business Office                 | 41.4%         | 33.0%    | 8.6%         | 3.0%     | 4.1%        | 8.4%        | 1.6%            | 100.0% |
| Academic Advising               | 50.0%         | 27.6%    | 8.6%         | 1.6%     | 3.2%        | 7.0%        | 1.9%            | 100.0% |
| Financial Aid Office            | 29.7%         | 26.5%    | 10.3%        | 3.8%     | 5.4%        | 22.2%       | 2.2%            | 100.0% |
| Housing                         | 13.8%         | 12.2%    | 5.9%         | 2.2%     | 3.8%        | 59.7%       | 2.4%            | 100.0% |
| Food Service                    | 11.1%         | 17.6%    | 11.6%        | 4.9%     | 3.0%        | 50.0%       | 1.9%            | 100.0% |
| Library Services                | 25.4%         | 23.2%    | 5.9%         | 2.2%     | 3.0%        | 38.1%       | 2.2%            | 100.0% |
| Bookstore                       | 33.5%         | 30.3%    | 11.1%        | 2.7%     | 4.1%        | 16.5%       | 1.9%            | 100.0% |
| Tutoring                        | 24.3%         | 13.8%    | 2.7%         | 1.1%     | 2.4%        | 53.0%       | 2.7%            | 100.0% |
| Grounds/Maintenance             | 21.6%         | 26.5%    | 7.8%         | 3.5%     | 3.0%        | 35.7%       | 1.9%            | 100.0% |
| Health Services                 | 18.1%         | 0.0%     | 7.0%         | 2.2%     | 2.4%        | 55.9%       | 14.3%           | 100.0% |
| Registrar - Enrollment Services | 40.8%         | 35.7%    | 11.1%        | 2.7%     | 3.5%        | 4.1%        | 2.2%            | 100.0% |
| Career Planning & Placement     | 21.1%         | 17.8%    | 5.4%         | 2.7%     | 3.2%        | 47.6%       | 2.2%            | 100.0% |
| Computer Lab Services           | 27.3%         | 22.4%    | 6.5%         | 2.2%     | 2.7%        | 36.2%       | 2.7%            | 100.0% |
| Testing                         | 28.9%         | 30.3%    | 10.0%        | 1.9%     | 2.4%        | 24.9%       | 1.6%            | 100.0% |
| Security & Safety               | 26.2%         | 27.0%    | 8.6%         | 2.4%     | 3.5%        | 30.5%       | 1.6%            | 100.0% |
| Student Activities              | 24.6%         | 19.2%    | 5.7%         | 1.6%     | 3.0%        | 44.1%       | 1.9%            | 100.0% |