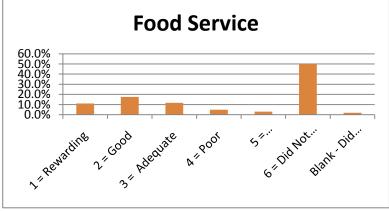

## **SPRING 2010**

|                                 |               |          |              |          |             | 6 = Did Not | Blank - Did Not |        |
|---------------------------------|---------------|----------|--------------|----------|-------------|-------------|-----------------|--------|
|                                 | 1 = Rewarding | 2 = Good | 3 = Adequate | 4 = Poor | 5 = Disappo | Use Service | Answer          |        |
| Admissions Office               | 41.4%         | 40.8%    | 6.2%         | 2.4%     | 3.5%        | 4.3%        | 1.4%            | 100.0% |
| Business Office                 | 41.4%         | 33.0%    | 8.6%         | 3.0%     | 4.1%        | 8.4%        | 1.6%            | 100.0% |
| Academic Advising               | 50.0%         | 27.6%    | 8.6%         | 1.6%     | 3.2%        | 7.0%        | 1.9%            | 100.0% |
| Financial Aid Office            | 29.7%         | 26.5%    | 10.3%        | 3.8%     | 5.4%        | 22.2%       | 2.2%            | 100.0% |
| Housing                         | 13.8%         | 12.2%    | 5.9%         | 2.2%     | 3.8%        | 59.7%       | 2.4%            | 100.0% |
| Food Service                    | 11.1%         | 17.6%    | 11.6%        | 4.9%     | 3.0%        | 50.0%       | 1.9%            | 100.0% |
| Library Services                | 25.4%         | 23.2%    | 5.9%         | 2.2%     | 3.0%        | 38.1%       | 2.2%            | 100.0% |
| Bookstore                       | 33.5%         | 30.3%    | 11.1%        | 2.7%     | 4.1%        | 16.5%       | 1.9%            | 100.0% |
| Tutoring                        | 24.3%         | 13.8%    | 2.7%         | 1.1%     | 2.4%        | 53.0%       | 2.7%            | 100.0% |
| Grounds/Maintenance             | 21.6%         | 26.5%    | 7.8%         | 3.5%     | 3.0%        | 35.7%       | 1.9%            | 100.0% |
| Health Services                 | 18.1%         | 0.0%     | 7.0%         | 2.2%     | 2.4%        | 55.9%       | 14.3%           | 100.0% |
| Registrar - Enrollment Services | 40.8%         | 35.7%    | 11.1%        | 2.7%     | 3.5%        | 4.1%        | 2.2%            | 100.0% |
| Career Planning & Placement     | 21.1%         | 17.8%    | 5.4%         | 2.7%     | 3.2%        | 47.6%       | 2.2%            | 100.0% |
| Computer Lab Services           | 27.3%         | 22.4%    | 6.5%         | 2.2%     | 2.7%        | 36.2%       | 2.7%            | 100.0% |
| Testing                         | 28.9%         | 30.3%    | 10.0%        | 1.9%     | 2.4%        | 24.9%       | 1.6%            | 100.0% |
| Security & Safety               | 26.2%         | 27.0%    | 8.6%         | 2.4%     | 3.5%        | 30.5%       | 1.6%            | 100.0% |
| Student Activities              | 24.6%         | 19.2%    | 5.7%         | 1.6%     | 3.0%        | 44.1%       | 1.9%            | 100.0% |