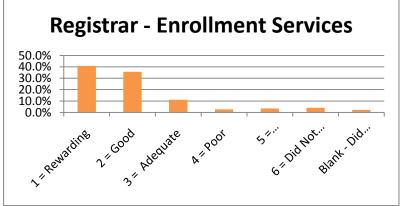

## **SPRING 2010**

|                                 |               |          |              |          |             | 6 = Did Not | Blank - Did Not |        |
|---------------------------------|---------------|----------|--------------|----------|-------------|-------------|-----------------|--------|
|                                 | 1 = Rewarding | 2 = Good | 3 = Adequate | 4 = Poor | 5 = Disappo | Use Service | Answer          |        |
| Admissions Office               | 41.4%         | 40.8%    | 6.2%         | 2.4%     | 3.5%        | 4.3%        | 1.4%            | 100.0% |
| Business Office                 | 41.4%         | 33.0%    | 8.6%         | 3.0%     | 4.1%        | 8.4%        | 1.6%            | 100.0% |
| Academic Advising               | 50.0%         | 27.6%    | 8.6%         | 1.6%     | 3.2%        | 7.0%        | 1.9%            | 100.0% |
| Financial Aid Office            | 29.7%         | 26.5%    | 10.3%        | 3.8%     | 5.4%        | 22.2%       | 2.2%            | 100.0% |
| Housing                         | 13.8%         | 12.2%    | 5.9%         | 2.2%     | 3.8%        | 59.7%       | 2.4%            | 100.0% |
| Food Service                    | 11.1%         | 17.6%    | 11.6%        | 4.9%     | 3.0%        | 50.0%       | 1.9%            | 100.0% |
| Library Services                | 25.4%         | 23.2%    | 5.9%         | 2.2%     | 3.0%        | 38.1%       | 2.2%            | 100.0% |
| Bookstore                       | 33.5%         | 30.3%    | 11.1%        | 2.7%     | 4.1%        | 16.5%       | 1.9%            | 100.0% |
| Tutoring                        | 24.3%         | 13.8%    | 2.7%         | 1.1%     | 2.4%        | 53.0%       | 2.7%            | 100.0% |
| Grounds/Maintenance             | 21.6%         | 26.5%    | 7.8%         | 3.5%     | 3.0%        | 35.7%       | 1.9%            | 100.0% |
| Health Services                 | 18.1%         | 0.0%     | 7.0%         | 2.2%     | 2.4%        | 55.9%       | 14.3%           | 100.0% |
| Registrar - Enrollment Services | 40.8%         | 35.7%    | 11.1%        | 2.7%     | 3.5%        | 4.1%        | 2.2%            | 100.0% |
| Career Planning & Placement     | 21.1%         | 17.8%    | 5.4%         | 2.7%     | 3.2%        | 47.6%       | 2.2%            | 100.0% |
| Computer Lab Services           | 27.3%         | 22.4%    | 6.5%         | 2.2%     | 2.7%        | 36.2%       | 2.7%            | 100.0% |
| Testing                         | 28.9%         | 30.3%    | 10.0%        | 1.9%     | 2.4%        | 24.9%       | 1.6%            | 100.0% |
| Security & Safety               | 26.2%         | 27.0%    | 8.6%         | 2.4%     | 3.5%        | 30.5%       | 1.6%            | 100.0% |
| Student Activities              | 24.6%         | 19.2%    | 5.7%         | 1.6%     | 3.0%        | 44.1%       | 1.9%            | 100.0% |