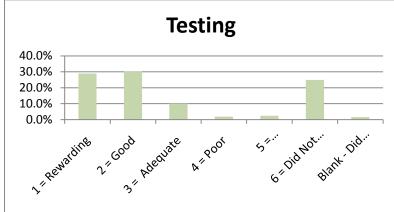

## **SPRING 2010**

|                                 |               |          |              |          |             | 6 = Did Not | Blank - Did Not |        |
|---------------------------------|---------------|----------|--------------|----------|-------------|-------------|-----------------|--------|
|                                 | 1 = Rewarding | 2 = Good | 3 = Adequate | 4 = Poor | 5 = Disappo | Use Service | Answer          |        |
| Admissions Office               | 41.4%         | 40.8%    | 6.2%         | 2.4%     | 3.5%        | 4.3%        | 1.4%            | 100.0% |
| Business Office                 | 41.4%         | 33.0%    | 8.6%         | 3.0%     | 4.1%        | 8.4%        | 1.6%            | 100.0% |
| Academic Advising               | 50.0%         | 27.6%    | 8.6%         | 1.6%     | 3.2%        | 7.0%        | 1.9%            | 100.0% |
| Financial Aid Office            | 29.7%         | 26.5%    | 10.3%        | 3.8%     | 5.4%        | 22.2%       | 2.2%            | 100.0% |
| Housing                         | 13.8%         | 12.2%    | 5.9%         | 2.2%     | 3.8%        | 59.7%       | 2.4%            | 100.0% |
| Food Service                    | 11.1%         | 17.6%    | 11.6%        | 4.9%     | 3.0%        | 50.0%       | 1.9%            | 100.0% |
| Library Services                | 25.4%         | 23.2%    | 5.9%         | 2.2%     | 3.0%        | 38.1%       | 2.2%            | 100.0% |
| Bookstore                       | 33.5%         | 30.3%    | 11.1%        | 2.7%     | 4.1%        | 16.5%       | 1.9%            | 100.0% |
| Tutoring                        | 24.3%         | 13.8%    | 2.7%         | 1.1%     | 2.4%        | 53.0%       | 2.7%            | 100.0% |
| Grounds/Maintenance             | 21.6%         | 26.5%    | 7.8%         | 3.5%     | 3.0%        | 35.7%       | 1.9%            | 100.0% |
| Health Services                 | 18.1%         | 0.0%     | 7.0%         | 2.2%     | 2.4%        | 55.9%       | 14.3%           | 100.0% |
| Registrar - Enrollment Services | 40.8%         | 35.7%    | 11.1%        | 2.7%     | 3.5%        | 4.1%        | 2.2%            | 100.0% |
| Career Planning & Placement     | 21.1%         | 17.8%    | 5.4%         | 2.7%     | 3.2%        | 47.6%       | 2.2%            | 100.0% |
| Computer Lab Services           | 27.3%         | 22.4%    | 6.5%         | 2.2%     | 2.7%        | 36.2%       | 2.7%            | 100.0% |
| Testing                         | 28.9%         | 30.3%    | 10.0%        | 1.9%     | 2.4%        | 24.9%       | 1.6%            | 100.0% |
| Security & Safety               | 26.2%         | 27.0%    | 8.6%         | 2.4%     | 3.5%        | 30.5%       | 1.6%            | 100.0% |
| Student Activities              | 24.6%         | 19.2%    | 5.7%         | 1.6%     | 3.0%        | 44.1%       | 1.9%            | 100.0% |