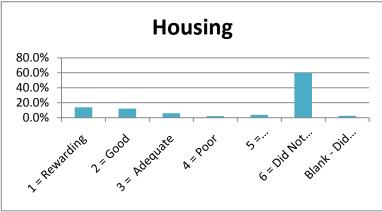

## **SPRING 2010**

|                                 |               |          |              |          |             | 6 = Did Not | Blank - Did Not |        |
|---------------------------------|---------------|----------|--------------|----------|-------------|-------------|-----------------|--------|
|                                 | 1 = Rewarding | 2 = Good | 3 = Adequate | 4 = Poor | 5 = Disappo | Use Service | Answer          |        |
| Admissions Office               | 41.4%         | 40.8%    | 6.2%         | 2.4%     | 3.5%        | 4.3%        | 1.4%            | 100.0% |
| Business Office                 | 41.4%         | 33.0%    | 8.6%         | 3.0%     | 4.1%        | 8.4%        | 1.6%            | 100.0% |
| Academic Advising               | 50.0%         | 27.6%    | 8.6%         | 1.6%     | 3.2%        | 7.0%        | 1.9%            | 100.0% |
| Financial Aid Office            | 29.7%         | 26.5%    | 10.3%        | 3.8%     | 5.4%        | 22.2%       | 2.2%            | 100.0% |
| Housing                         | 13.8%         | 12.2%    | 5.9%         | 2.2%     | 3.8%        | 59.7%       | 2.4%            | 100.0% |
| Food Service                    | 11.1%         | 17.6%    | 11.6%        | 4.9%     | 3.0%        | 50.0%       | 1.9%            | 100.0% |
| Library Services                | 25.4%         | 23.2%    | 5.9%         | 2.2%     | 3.0%        | 38.1%       | 2.2%            | 100.0% |
| Bookstore                       | 33.5%         | 30.3%    | 11.1%        | 2.7%     | 4.1%        | 16.5%       | 1.9%            | 100.0% |
| Tutoring                        | 24.3%         | 13.8%    | 2.7%         | 1.1%     | 2.4%        | 53.0%       | 2.7%            | 100.0% |
| Grounds/Maintenance             | 21.6%         | 26.5%    | 7.8%         | 3.5%     | 3.0%        | 35.7%       | 1.9%            | 100.0% |
| Health Services                 | 18.1%         | 0.0%     | 7.0%         | 2.2%     | 2.4%        | 55.9%       | 14.3%           | 100.0% |
| Registrar - Enrollment Services | 40.8%         | 35.7%    | 11.1%        | 2.7%     | 3.5%        | 4.1%        | 2.2%            | 100.0% |
| Career Planning & Placement     | 21.1%         | 17.8%    | 5.4%         | 2.7%     | 3.2%        | 47.6%       | 2.2%            | 100.0% |
| Computer Lab Services           | 27.3%         | 22.4%    | 6.5%         | 2.2%     | 2.7%        | 36.2%       | 2.7%            | 100.0% |
| Testing                         | 28.9%         | 30.3%    | 10.0%        | 1.9%     | 2.4%        | 24.9%       | 1.6%            | 100.0% |
| Security & Safety               | 26.2%         | 27.0%    | 8.6%         | 2.4%     | 3.5%        | 30.5%       | 1.6%            | 100.0% |
| Student Activities              | 24.6%         | 19.2%    | 5.7%         | 1.6%     | 3.0%        | 44.1%       | 1.9%            | 100.0% |