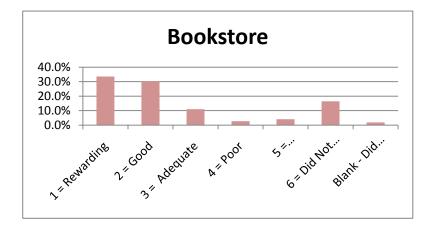

## **SPRING 2010**

|                                 |               |          |              |          |             | 6 = Did Not | Blank - Did Not |        |
|---------------------------------|---------------|----------|--------------|----------|-------------|-------------|-----------------|--------|
|                                 | 1 = Rewarding | 2 = Good | 3 = Adequate | 4 = Poor | 5 = Disappo | Use Service | Answer          |        |
| Admissions Office               | 41.4%         | 40.8%    | 6.2%         | 2.4%     | 3.5%        | 4.3%        | 1.4%            | 100.0% |
| Business Office                 | 41.4%         | 33.0%    | 8.6%         | 3.0%     | 4.1%        | 8.4%        | 1.6%            | 100.0% |
| Academic Advising               | 50.0%         | 27.6%    | 8.6%         | 1.6%     | 3.2%        | 7.0%        | 1.9%            | 100.0% |
| Financial Aid Office            | 29.7%         | 26.5%    | 10.3%        | 3.8%     | 5.4%        | 22.2%       | 2.2%            | 100.0% |
| Housing                         | 13.8%         | 12.2%    | 5.9%         | 2.2%     | 3.8%        | 59.7%       | 2.4%            | 100.0% |
| Food Service                    | 11.1%         | 17.6%    | 11.6%        | 4.9%     | 3.0%        | 50.0%       | 1.9%            | 100.0% |
| Library Services                | 25.4%         | 23.2%    | 5.9%         | 2.2%     | 3.0%        | 38.1%       | 2.2%            | 100.0% |
| Bookstore                       | 33.5%         | 30.3%    | 11.1%        | 2.7%     | 4.1%        | 16.5%       | 1.9%            | 100.0% |
| Tutoring                        | 24.3%         | 13.8%    | 2.7%         | 1.1%     | 2.4%        | 53.0%       | 2.7%            | 100.0% |
| Grounds/Maintenance             | 21.6%         | 26.5%    | 7.8%         | 3.5%     | 3.0%        | 35.7%       | 1.9%            | 100.0% |
| Health Services                 | 18.1%         | 0.0%     | 7.0%         | 2.2%     | 2.4%        | 55.9%       | 14.3%           | 100.0% |
| Registrar - Enrollment Services | 40.8%         | 35.7%    | 11.1%        | 2.7%     | 3.5%        | 4.1%        | 2.2%            | 100.0% |
| Career Planning & Placement     | 21.1%         | 17.8%    | 5.4%         | 2.7%     | 3.2%        | 47.6%       | 2.2%            | 100.0% |
| Computer Lab Services           | 27.3%         | 22.4%    | 6.5%         | 2.2%     | 2.7%        | 36.2%       | 2.7%            | 100.0% |
| Testing                         | 28.9%         | 30.3%    | 10.0%        | 1.9%     | 2.4%        | 24.9%       | 1.6%            | 100.0% |
| Security & Safety               | 26.2%         | 27.0%    | 8.6%         | 2.4%     | 3.5%        | 30.5%       | 1.6%            | 100.0% |
| Student Activities              | 24.6%         | 19.2%    | 5.7%         | 1.6%     | 3.0%        | 44.1%       | 1.9%            | 100.0% |