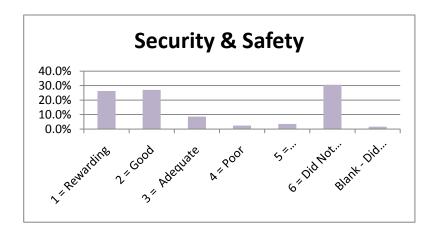

## **SPRING 2010**

|                                 |               |          |              |          |             | 6 = Did Not | Blank - Did Not |        |
|---------------------------------|---------------|----------|--------------|----------|-------------|-------------|-----------------|--------|
|                                 | 1 = Rewarding | 2 = Good | 3 = Adequate | 4 = Poor | 5 = Disappo | Use Service | Answer          |        |
| Admissions Office               | 41.4%         | 40.8%    | 6.2%         | 2.4%     | 3.5%        | 4.3%        | 1.4%            | 100.0% |
| Business Office                 | 41.4%         | 33.0%    | 8.6%         | 3.0%     | 4.1%        | 8.4%        | 1.6%            | 100.0% |
| Academic Advising               | 50.0%         | 27.6%    | 8.6%         | 1.6%     | 3.2%        | 7.0%        | 1.9%            | 100.0% |
| Financial Aid Office            | 29.7%         | 26.5%    | 10.3%        | 3.8%     | 5.4%        | 22.2%       | 2.2%            | 100.0% |
| Housing                         | 13.8%         | 12.2%    | 5.9%         | 2.2%     | 3.8%        | 59.7%       | 2.4%            | 100.0% |
| Food Service                    | 11.1%         | 17.6%    | 11.6%        | 4.9%     | 3.0%        | 50.0%       | 1.9%            | 100.0% |
| Library Services                | 25.4%         | 23.2%    | 5.9%         | 2.2%     | 3.0%        | 38.1%       | 2.2%            | 100.0% |
| Bookstore                       | 33.5%         | 30.3%    | 11.1%        | 2.7%     | 4.1%        | 16.5%       | 1.9%            | 100.0% |
| Tutoring                        | 24.3%         | 13.8%    | 2.7%         | 1.1%     | 2.4%        | 53.0%       | 2.7%            | 100.0% |
| Grounds/Maintenance             | 21.6%         | 26.5%    | 7.8%         | 3.5%     | 3.0%        | 35.7%       | 1.9%            | 100.0% |
| Health Services                 | 18.1%         | 0.0%     | 7.0%         | 2.2%     | 2.4%        | 55.9%       | 14.3%           | 100.0% |
| Registrar - Enrollment Services | 40.8%         | 35.7%    | 11.1%        | 2.7%     | 3.5%        | 4.1%        | 2.2%            | 100.0% |
| Career Planning & Placement     | 21.1%         | 17.8%    | 5.4%         | 2.7%     | 3.2%        | 47.6%       | 2.2%            | 100.0% |
| Computer Lab Services           | 27.3%         | 22.4%    | 6.5%         | 2.2%     | 2.7%        | 36.2%       | 2.7%            | 100.0% |
| Testing                         | 28.9%         | 30.3%    | 10.0%        | 1.9%     | 2.4%        | 24.9%       | 1.6%            | 100.0% |
| Security & Safety               | 26.2%         | 27.0%    | 8.6%         | 2.4%     | 3.5%        | 30.5%       | 1.6%            | 100.0% |
| Student Activities              | 24.6%         | 19.2%    | 5.7%         | 1.6%     | 3.0%        | 44.1%       | 1.9%            | 100.0% |