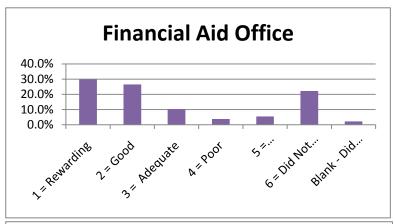

## **SPRING 2010**

|                                 |               |          |              |          |             | 6 = Did Not | Blank - Did Not |        |
|---------------------------------|---------------|----------|--------------|----------|-------------|-------------|-----------------|--------|
|                                 | 1 = Rewarding | 2 = Good | 3 = Adequate | 4 = Poor | 5 = Disappo | Use Service | Answer          |        |
| Admissions Office               | 41.4%         | 40.8%    | 6.2%         | 2.4%     | 3.5%        | 4.3%        | 1.4%            | 100.0% |
| Business Office                 | 41.4%         | 33.0%    | 8.6%         | 3.0%     | 4.1%        | 8.4%        | 1.6%            | 100.0% |
| Academic Advising               | 50.0%         | 27.6%    | 8.6%         | 1.6%     | 3.2%        | 7.0%        | 1.9%            | 100.0% |
| Financial Aid Office            | 29.7%         | 26.5%    | 10.3%        | 3.8%     | 5.4%        | 22.2%       | 2.2%            | 100.0% |
| Housing                         | 13.8%         | 12.2%    | 5.9%         | 2.2%     | 3.8%        | 59.7%       | 2.4%            | 100.0% |
| Food Service                    | 11.1%         | 17.6%    | 11.6%        | 4.9%     | 3.0%        | 50.0%       | 1.9%            | 100.0% |
| Library Services                | 25.4%         | 23.2%    | 5.9%         | 2.2%     | 3.0%        | 38.1%       | 2.2%            | 100.0% |
| Bookstore                       | 33.5%         | 30.3%    | 11.1%        | 2.7%     | 4.1%        | 16.5%       | 1.9%            | 100.0% |
| Tutoring                        | 24.3%         | 13.8%    | 2.7%         | 1.1%     | 2.4%        | 53.0%       | 2.7%            | 100.0% |
| Grounds/Maintenance             | 21.6%         | 26.5%    | 7.8%         | 3.5%     | 3.0%        | 35.7%       | 1.9%            | 100.0% |
| Health Services                 | 18.1%         | 0.0%     | 7.0%         | 2.2%     | 2.4%        | 55.9%       | 14.3%           | 100.0% |
| Registrar - Enrollment Services | 40.8%         | 35.7%    | 11.1%        | 2.7%     | 3.5%        | 4.1%        | 2.2%            | 100.0% |
| Career Planning & Placement     | 21.1%         | 17.8%    | 5.4%         | 2.7%     | 3.2%        | 47.6%       | 2.2%            | 100.0% |
| Computer Lab Services           | 27.3%         | 22.4%    | 6.5%         | 2.2%     | 2.7%        | 36.2%       | 2.7%            | 100.0% |
| Testing                         | 28.9%         | 30.3%    | 10.0%        | 1.9%     | 2.4%        | 24.9%       | 1.6%            | 100.0% |
| Security & Safety               | 26.2%         | 27.0%    | 8.6%         | 2.4%     | 3.5%        | 30.5%       | 1.6%            | 100.0% |
| Student Activities              | 24.6%         | 19.2%    | 5.7%         | 1.6%     | 3.0%        | 44.1%       | 1.9%            | 100.0% |