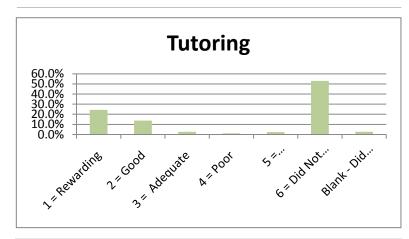

## **SPRING 2010**

|                                 |               |          |              |          |             | 6 = Did Not | Blank - Did Not |        |
|---------------------------------|---------------|----------|--------------|----------|-------------|-------------|-----------------|--------|
|                                 | 1 = Rewarding | 2 = Good | 3 = Adequate | 4 = Poor | 5 = Disappo | Use Service | Answer          |        |
| Admissions Office               | 41.4%         | 40.8%    | 6.2%         | 2.4%     | 3.5%        | 4.3%        | 1.4%            | 100.0% |
| Business Office                 | 41.4%         | 33.0%    | 8.6%         | 3.0%     | 4.1%        | 8.4%        | 1.6%            | 100.0% |
| Academic Advising               | 50.0%         | 27.6%    | 8.6%         | 1.6%     | 3.2%        | 7.0%        | 1.9%            | 100.0% |
| Financial Aid Office            | 29.7%         | 26.5%    | 10.3%        | 3.8%     | 5.4%        | 22.2%       | 2.2%            | 100.0% |
| Housing                         | 13.8%         | 12.2%    | 5.9%         | 2.2%     | 3.8%        | 59.7%       | 2.4%            | 100.0% |
| Food Service                    | 11.1%         | 17.6%    | 11.6%        | 4.9%     | 3.0%        | 50.0%       | 1.9%            | 100.0% |
| Library Services                | 25.4%         | 23.2%    | 5.9%         | 2.2%     | 3.0%        | 38.1%       | 2.2%            | 100.0% |
| Bookstore                       | 33.5%         | 30.3%    | 11.1%        | 2.7%     | 4.1%        | 16.5%       | 1.9%            | 100.0% |
| Tutoring                        | 24.3%         | 13.8%    | 2.7%         | 1.1%     | 2.4%        | 53.0%       | 2.7%            | 100.0% |
| Grounds/Maintenance             | 21.6%         | 26.5%    | 7.8%         | 3.5%     | 3.0%        | 35.7%       | 1.9%            | 100.0% |
| Health Services                 | 18.1%         | 0.0%     | 7.0%         | 2.2%     | 2.4%        | 55.9%       | 14.3%           | 100.0% |
| Registrar - Enrollment Services | 40.8%         | 35.7%    | 11.1%        | 2.7%     | 3.5%        | 4.1%        | 2.2%            | 100.0% |
| Career Planning & Placement     | 21.1%         | 17.8%    | 5.4%         | 2.7%     | 3.2%        | 47.6%       | 2.2%            | 100.0% |
| Computer Lab Services           | 27.3%         | 22.4%    | 6.5%         | 2.2%     | 2.7%        | 36.2%       | 2.7%            | 100.0% |
| Testing                         | 28.9%         | 30.3%    | 10.0%        | 1.9%     | 2.4%        | 24.9%       | 1.6%            | 100.0% |
| Security & Safety               | 26.2%         | 27.0%    | 8.6%         | 2.4%     | 3.5%        | 30.5%       | 1.6%            | 100.0% |
| Student Activities              | 24.6%         | 19.2%    | 5.7%         | 1.6%     | 3.0%        | 44.1%       | 1.9%            | 100.0% |