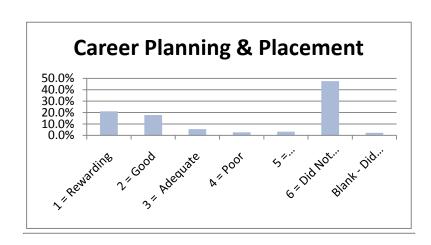

## **SPRING 2010**

|                                 |               |          |              |          |             | 6 = Did Not | Blank - Did Not |        |
|---------------------------------|---------------|----------|--------------|----------|-------------|-------------|-----------------|--------|
|                                 | 1 = Rewarding | 2 = Good | 3 = Adequate | 4 = Poor | 5 = Disappo | Use Service | Answer          |        |
| Admissions Office               | 41.4%         | 40.8%    | 6.2%         | 2.4%     | 3.5%        | 4.3%        | 1.4%            | 100.0% |
| Business Office                 | 41.4%         | 33.0%    | 8.6%         | 3.0%     | 4.1%        | 8.4%        | 1.6%            | 100.0% |
| Academic Advising               | 50.0%         | 27.6%    | 8.6%         | 1.6%     | 3.2%        | 7.0%        | 1.9%            | 100.0% |
| Financial Aid Office            | 29.7%         | 26.5%    | 10.3%        | 3.8%     | 5.4%        | 22.2%       | 2.2%            | 100.0% |
| Housing                         | 13.8%         | 12.2%    | 5.9%         | 2.2%     | 3.8%        | 59.7%       | 2.4%            | 100.0% |
| Food Service                    | 11.1%         | 17.6%    | 11.6%        | 4.9%     | 3.0%        | 50.0%       | 1.9%            | 100.0% |
| Library Services                | 25.4%         | 23.2%    | 5.9%         | 2.2%     | 3.0%        | 38.1%       | 2.2%            | 100.0% |
| Bookstore                       | 33.5%         | 30.3%    | 11.1%        | 2.7%     | 4.1%        | 16.5%       | 1.9%            | 100.0% |
| Tutoring                        | 24.3%         | 13.8%    | 2.7%         | 1.1%     | 2.4%        | 53.0%       | 2.7%            | 100.0% |
| Grounds/Maintenance             | 21.6%         | 26.5%    | 7.8%         | 3.5%     | 3.0%        | 35.7%       | 1.9%            | 100.0% |
| Health Services                 | 18.1%         | 0.0%     | 7.0%         | 2.2%     | 2.4%        | 55.9%       | 14.3%           | 100.0% |
| Registrar - Enrollment Services | 40.8%         | 35.7%    | 11.1%        | 2.7%     | 3.5%        | 4.1%        | 2.2%            | 100.0% |
| Career Planning & Placement     | 21.1%         | 17.8%    | 5.4%         | 2.7%     | 3.2%        | 47.6%       | 2.2%            | 100.0% |
| Computer Lab Services           | 27.3%         | 22.4%    | 6.5%         | 2.2%     | 2.7%        | 36.2%       | 2.7%            | 100.0% |
| Testing                         | 28.9%         | 30.3%    | 10.0%        | 1.9%     | 2.4%        | 24.9%       | 1.6%            | 100.0% |
| Security & Safety               | 26.2%         | 27.0%    | 8.6%         | 2.4%     | 3.5%        | 30.5%       | 1.6%            | 100.0% |
| Student Activities              | 24.6%         | 19.2%    | 5.7%         | 1.6%     | 3.0%        | 44.1%       | 1.9%            | 100.0% |