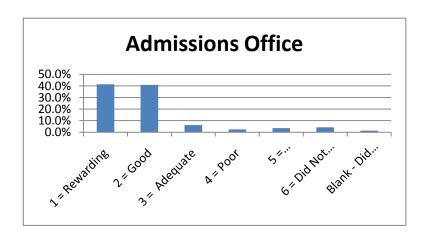

## **SPRING 2010**

|                                 |               |          |              |          |             | 6 = Did Not | Blank - Did Not |        |
|---------------------------------|---------------|----------|--------------|----------|-------------|-------------|-----------------|--------|
|                                 | 1 = Rewarding | 2 = Good | 3 = Adequate | 4 = Poor | 5 = Disappo | Use Service | Answer          |        |
| Admissions Office               | 41.4%         | 40.8%    | 6.2%         | 2.4%     | 3.5%        | 4.3%        | 1.4%            | 100.0% |
| Business Office                 | 41.4%         | 33.0%    | 8.6%         | 3.0%     | 4.1%        | 8.4%        | 1.6%            | 100.0% |
| Academic Advising               | 50.0%         | 27.6%    | 8.6%         | 1.6%     | 3.2%        | 7.0%        | 1.9%            | 100.0% |
| Financial Aid Office            | 29.7%         | 26.5%    | 10.3%        | 3.8%     | 5.4%        | 22.2%       | 2.2%            | 100.0% |
| Housing                         | 13.8%         | 12.2%    | 5.9%         | 2.2%     | 3.8%        | 59.7%       | 2.4%            | 100.0% |
| Food Service                    | 11.1%         | 17.6%    | 11.6%        | 4.9%     | 3.0%        | 50.0%       | 1.9%            | 100.0% |
| Library Services                | 25.4%         | 23.2%    | 5.9%         | 2.2%     | 3.0%        | 38.1%       | 2.2%            | 100.0% |
| Bookstore                       | 33.5%         | 30.3%    | 11.1%        | 2.7%     | 4.1%        | 16.5%       | 1.9%            | 100.0% |
| Tutoring                        | 24.3%         | 13.8%    | 2.7%         | 1.1%     | 2.4%        | 53.0%       | 2.7%            | 100.0% |
| Grounds/Maintenance             | 21.6%         | 26.5%    | 7.8%         | 3.5%     | 3.0%        | 35.7%       | 1.9%            | 100.0% |
| Health Services                 | 18.1%         | 0.0%     | 7.0%         | 2.2%     | 2.4%        | 55.9%       | 14.3%           | 100.0% |
| Registrar - Enrollment Services | 40.8%         | 35.7%    | 11.1%        | 2.7%     | 3.5%        | 4.1%        | 2.2%            | 100.0% |
| Career Planning & Placement     | 21.1%         | 17.8%    | 5.4%         | 2.7%     | 3.2%        | 47.6%       | 2.2%            | 100.0% |
| Computer Lab Services           | 27.3%         | 22.4%    | 6.5%         | 2.2%     | 2.7%        | 36.2%       | 2.7%            | 100.0% |
| Testing                         | 28.9%         | 30.3%    | 10.0%        | 1.9%     | 2.4%        | 24.9%       | 1.6%            | 100.0% |
| Security & Safety               | 26.2%         | 27.0%    | 8.6%         | 2.4%     | 3.5%        | 30.5%       | 1.6%            | 100.0% |
| Student Activities              | 24.6%         | 19.2%    | 5.7%         | 1.6%     | 3.0%        | 44.1%       | 1.9%            | 100.0% |