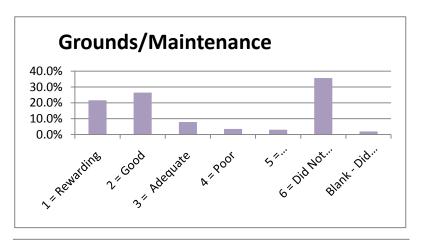

## **SPRING 2010**

|                                 |               |          |              |          |             | 6 = Did Not | Blank - Did Not |        |
|---------------------------------|---------------|----------|--------------|----------|-------------|-------------|-----------------|--------|
|                                 | 1 = Rewarding | 2 = Good | 3 = Adequate | 4 = Poor | 5 = Disappo | Use Service | Answer          |        |
| Admissions Office               | 41.4%         | 40.8%    | 6.2%         | 2.4%     | 3.5%        | 4.3%        | 1.4%            | 100.0% |
| Business Office                 | 41.4%         | 33.0%    | 8.6%         | 3.0%     | 4.1%        | 8.4%        | 1.6%            | 100.0% |
| Academic Advising               | 50.0%         | 27.6%    | 8.6%         | 1.6%     | 3.2%        | 7.0%        | 1.9%            | 100.0% |
| Financial Aid Office            | 29.7%         | 26.5%    | 10.3%        | 3.8%     | 5.4%        | 22.2%       | 2.2%            | 100.0% |
| Housing                         | 13.8%         | 12.2%    | 5.9%         | 2.2%     | 3.8%        | 59.7%       | 2.4%            | 100.0% |
| Food Service                    | 11.1%         | 17.6%    | 11.6%        | 4.9%     | 3.0%        | 50.0%       | 1.9%            | 100.0% |
| Library Services                | 25.4%         | 23.2%    | 5.9%         | 2.2%     | 3.0%        | 38.1%       | 2.2%            | 100.0% |
| Bookstore                       | 33.5%         | 30.3%    | 11.1%        | 2.7%     | 4.1%        | 16.5%       | 1.9%            | 100.0% |
| Tutoring                        | 24.3%         | 13.8%    | 2.7%         | 1.1%     | 2.4%        | 53.0%       | 2.7%            | 100.0% |
| Grounds/Maintenance             | 21.6%         | 26.5%    | 7.8%         | 3.5%     | 3.0%        | 35.7%       | 1.9%            | 100.0% |
| Health Services                 | 18.1%         | 0.0%     | 7.0%         | 2.2%     | 2.4%        | 55.9%       | 14.3%           | 100.0% |
| Registrar - Enrollment Services | 40.8%         | 35.7%    | 11.1%        | 2.7%     | 3.5%        | 4.1%        | 2.2%            | 100.0% |
| Career Planning & Placement     | 21.1%         | 17.8%    | 5.4%         | 2.7%     | 3.2%        | 47.6%       | 2.2%            | 100.0% |
| Computer Lab Services           | 27.3%         | 22.4%    | 6.5%         | 2.2%     | 2.7%        | 36.2%       | 2.7%            | 100.0% |
| Testing                         | 28.9%         | 30.3%    | 10.0%        | 1.9%     | 2.4%        | 24.9%       | 1.6%            | 100.0% |
| Security & Safety               | 26.2%         | 27.0%    | 8.6%         | 2.4%     | 3.5%        | 30.5%       | 1.6%            | 100.0% |
| Student Activities              | 24.6%         | 19.2%    | 5.7%         | 1.6%     | 3.0%        | 44.1%       | 1.9%            | 100.0% |