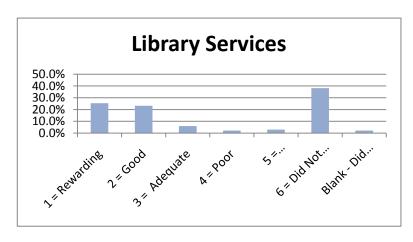

## **SPRING 2010**

|                                 |               |          |              |          |             | 6 = Did Not | Blank - Did Not |        |
|---------------------------------|---------------|----------|--------------|----------|-------------|-------------|-----------------|--------|
|                                 | 1 = Rewarding | 2 = Good | 3 = Adequate | 4 = Poor | 5 = Disappo | Use Service | Answer          |        |
| Admissions Office               | 41.4%         | 40.8%    | 6.2%         | 2.4%     | 3.5%        | 4.3%        | 1.4%            | 100.0% |
| Business Office                 | 41.4%         | 33.0%    | 8.6%         | 3.0%     | 4.1%        | 8.4%        | 1.6%            | 100.0% |
| Academic Advising               | 50.0%         | 27.6%    | 8.6%         | 1.6%     | 3.2%        | 7.0%        | 1.9%            | 100.0% |
| Financial Aid Office            | 29.7%         | 26.5%    | 10.3%        | 3.8%     | 5.4%        | 22.2%       | 2.2%            | 100.0% |
| Housing                         | 13.8%         | 12.2%    | 5.9%         | 2.2%     | 3.8%        | 59.7%       | 2.4%            | 100.0% |
| Food Service                    | 11.1%         | 17.6%    | 11.6%        | 4.9%     | 3.0%        | 50.0%       | 1.9%            | 100.0% |
| Library Services                | 25.4%         | 23.2%    | 5.9%         | 2.2%     | 3.0%        | 38.1%       | 2.2%            | 100.0% |
| Bookstore                       | 33.5%         | 30.3%    | 11.1%        | 2.7%     | 4.1%        | 16.5%       | 1.9%            | 100.0% |
| Tutoring                        | 24.3%         | 13.8%    | 2.7%         | 1.1%     | 2.4%        | 53.0%       | 2.7%            | 100.0% |
| Grounds/Maintenance             | 21.6%         | 26.5%    | 7.8%         | 3.5%     | 3.0%        | 35.7%       | 1.9%            | 100.0% |
| Health Services                 | 18.1%         | 0.0%     | 7.0%         | 2.2%     | 2.4%        | 55.9%       | 14.3%           | 100.0% |
| Registrar - Enrollment Services | 40.8%         | 35.7%    | 11.1%        | 2.7%     | 3.5%        | 4.1%        | 2.2%            | 100.0% |
| Career Planning & Placement     | 21.1%         | 17.8%    | 5.4%         | 2.7%     | 3.2%        | 47.6%       | 2.2%            | 100.0% |
| Computer Lab Services           | 27.3%         | 22.4%    | 6.5%         | 2.2%     | 2.7%        | 36.2%       | 2.7%            | 100.0% |
| Testing                         | 28.9%         | 30.3%    | 10.0%        | 1.9%     | 2.4%        | 24.9%       | 1.6%            | 100.0% |
| Security & Safety               | 26.2%         | 27.0%    | 8.6%         | 2.4%     | 3.5%        | 30.5%       | 1.6%            | 100.0% |
| Student Activities              | 24.6%         | 19.2%    | 5.7%         | 1.6%     | 3.0%        | 44.1%       | 1.9%            | 100.0% |