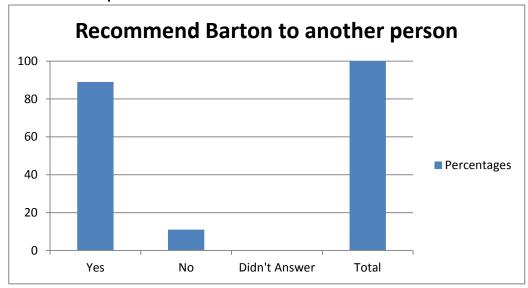

Question 3: Would you recommend Barton to another person?

|               | Percentages |
|---------------|-------------|
| Yes           | 89          |
| No            | 11          |
| Didn't Answer | 0           |
| Total         | 100         |