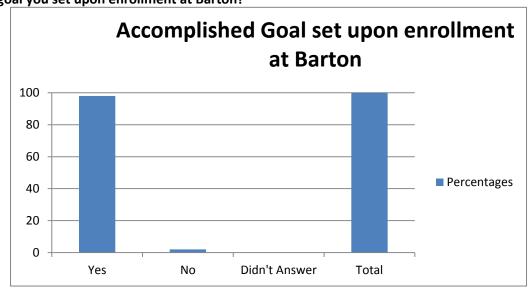

Question 2: Did you accomplish the goal you set upon enrollment at Barton?

|               | Percentages |
|---------------|-------------|
| Yes           | 98          |
| No            | 2           |
| Didn't Answer | 0           |
| Total         | 100         |