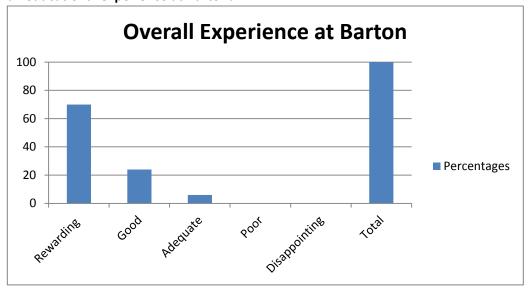

## **Spring 2011 Graduation Survey General Information**

Question 1: How do you rate the overall educational experience at Barton?

|               | ,           |
|---------------|-------------|
| Rating        | Percentages |
| Rewarding     | 70          |
| Good          | 24          |
| Adequate      | 6           |
| Poor          | 0           |
| Disappointing | 0           |
| Total         | 100         |
|               |             |