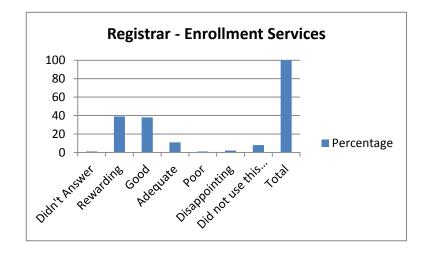

| Percentage |
|------------|
| 15         |
| 21         |
| 0          |
| 5          |
| 1          |
| 1          |
| 57         |
| 100        |
|            |

| 12. Registrar - Enrollment Services | Percentage |
|-------------------------------------|------------|
| Didn't Answer                       | 1          |
| Rewarding                           | 39         |
| Good                                | 38         |
| Adequate                            | 11         |
| Poor                                | 1          |
| Disappointing                       | 2          |
| Did not use this service            | 8          |
| Total                               | 100        |