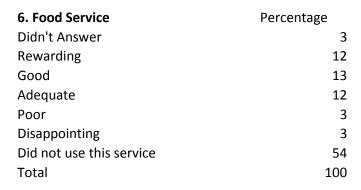

dn't Answer            | 2          |
| Rewarding                | 34         |
| Good                     | 23         |
| Adequate                 | 11         |
| Poor                     | 4          |
| Disappointing            | 5          |
| Did not use this service | 21         |
| Total                    | 100        |
|                          |            |



| 5. Housing               | Percentage |
|--------------------------|------------|
| Didn't Answer            | 3          |
| Rewarding                | 15         |
| Good                     | 13         |
| Adequate                 | 5          |
| Poor                     | 1          |
| Disappointing            | 1          |
| Did not use this service | 62         |
| Total                    | 100        |







| 7. Library Services      | Percentage |
|--------------------------|------------|
| Didn't Answer            | 2          |
| Rewarding                | 27         |
| Good                     | 20         |
| Adequate                 | 7          |
| Poor                     | 1          |
| Disappointing            | 2          |
| Did not use this service | 41         |
| Total                    | 100        |
|                          |            |



| 8. Bookstore             | Percentage |
|--------------------------|------------|
| Didn't Answer            | 1          |
| Rewarding                | 34         |
| Good                     | 26         |
| Adequate                 | 11         |
| Poor                     | 3          |
| Disappointing            | 3