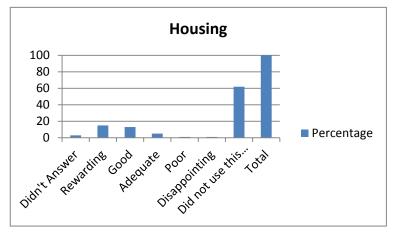

| 5. Housing               | Percentage |
|--------------------------|------------|
| Didn't Answer            | 3          |
| Rewarding                | 15         |
| Good                     | 13         |
| Adequate                 | 5          |
| Poor                     | 1          |
| Disappointing            | 1          |
| Did not use this service | 62         |
| Total                    | 100        |