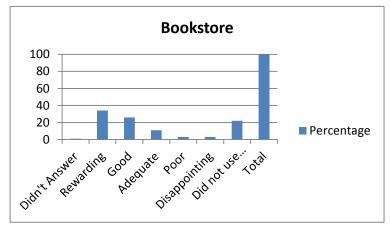

| 8. Bookstore             | Percentage |
|--------------------------|------------|
| Didn't Answer            | 1          |
| Rewarding                | 34         |
| Good                     | 26         |
| Adequate                 | 11         |
| Poor                     | 3          |
| Disappointing            | 3          |
| Did not use this service | 22         |
| Total                    | 100        |