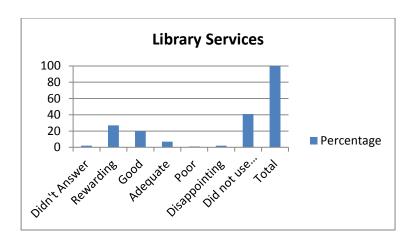

| 7. Library Services      | Percentage |
|--------------------------|------------|
| Didn't Answer            | 2          |
| Rewarding                | 27         |
| Good                     | 20         |
| Adequate                 | 7          |
| Poor                     | 1          |
| Disappointing            | 2          |
| Did not use this service | 41         |
| Total                    | 100        |
|                          |            |