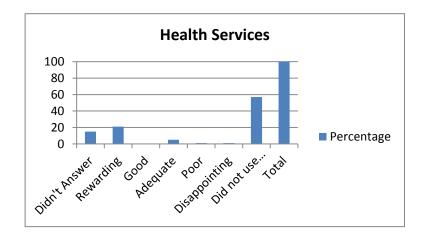

| Percentage |
|------------|
| 15         |
| 21         |
| 0          |
| 5          |
| 1          |
| 1          |
| 57         |
| 100        |
|            |

| 12. Registrar - Enrollment Services | Percentage |
|-------------------------------------|------------|
| Didn't Answer                       | 1          |
| Rewarding                           | 39         |
| Good                                | 38         |
| Adequate                            | 11         |
| Poor                                | 1          |
| Disappointing                       | 2          |
| Did not use this service            | 8          |
| Total                               | 100        |