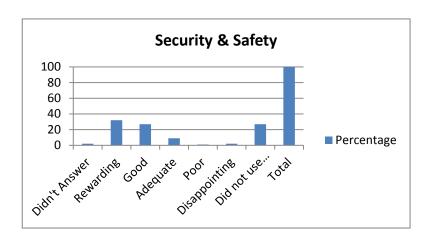

| 16. Security and Safety  | Percentage |
|--------------------------|------------|
| Didn't Answer            | 2          |
| Rewarding                | 32         |
| Good                     | 27         |
| Adequate                 | 9          |
| Poor                     | 1          |
| Disappointing            | 2          |
| Did not use this service | 27         |
| Total                    | 100        |