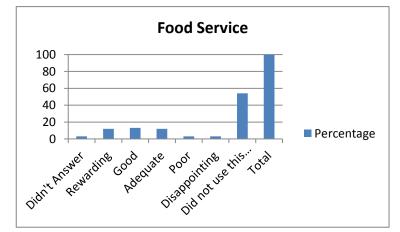

't Answer            | 2          |
| Rewarding                | 34         |
| Good                     | 23         |
| Adequate                 | 11         |
| Poor                     | 4          |
| Disappointing            | 5          |
| Did not use this service | 21         |
| Total                    | 100        |
|                          |            |



| 5. Housing               | Percentage |
|--------------------------|------------|
| Didn't Answer            | 3          |
| Rewarding                | 15         |
| Good                     | 13         |
| Adequate                 | 5          |
| Poor                     | 1          |
| Disappointing            | 1          |
| Did not use this service | 62         |
| Total                    | 100        |







| 7. Library Services      | Percentage |
|--------------------------|------------|
| Didn't Answer            | 2          |
| Rewarding                | 27         |
| Good                     | 20         |
| Adequate                 | 7          |
| Poor                     | 1          |
| Disappointing            | 2          |
| Did not use this service | 41         |
| Total                    | 100        |
|                          |            |



| 8. Bookstore             | Percentage |
|--------------------------|------------|
| Didn't Answer            | 1          |
| Rewarding                | 34         |
| Good                     | 26         |
| Adequate                 | 11         |
| Poor                     | 3          |
| Disappointing            | 3