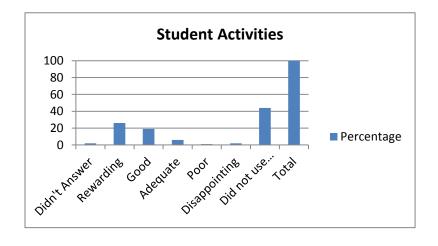

| 17. Student Activities   | Percentage |
|--------------------------|------------|
| Didn't Answer            | 2          |
| Rewarding                | 26         |
| Good                     | 19         |
| Adequate                 | 6          |
| Poor                     | 1          |
| Disappointing            | 2          |
| Did not use this service | 44         |
| Total                    | 100        |