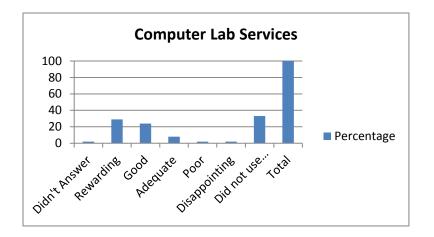

| 14. Computer Lab Services | Percentage |
|---------------------------|------------|
| Didn't Answer             | 2          |
| Rewarding                 | 29         |
| Good                      | 24         |
| Adequate                  | 8          |
| Poor                      | 2          |
| Disappointing             | 2          |
| Did not use this service  | 33         |
| Total                     | 100        |
|                           |            |