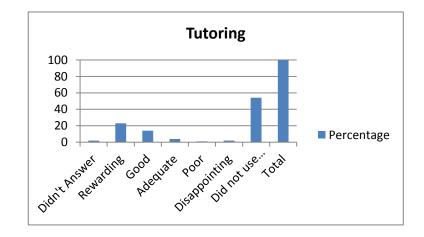

| 9. Tutoring              | Percentage |
|--------------------------|------------|
| Didn't Answer            | 2          |
| Rewarding                | 23         |
| Good                     | 14         |
| Adequate                 | 4          |
| Poor                     | 1          |
| Disappointing            | 2          |
| Did not use this service | 54         |
| Total                    | 100        |
|                          |            |