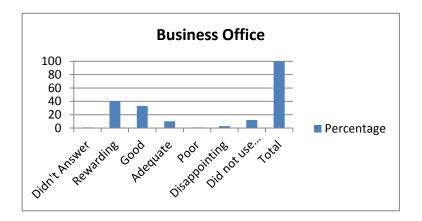

| 2.Business Office        | Percentage |
|--------------------------|------------|
| Didn't Answer            | 1          |
| Rewarding                | 40         |
| Good                     | 33         |
| Adequate                 | 10         |
| Poor                     | 1          |
| Disappointing            | 3          |
| Did not use this service | 12         |
| Total                    | 100        |
|                          |            |