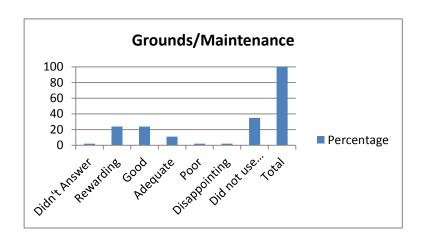

| 10. Grounds/Maintenance  | Percentage |
|--------------------------|------------|
| Didn't Answer            | 2          |
| Rewarding                | 24         |
| Good                     | 24         |
| Adequate                 | 11         |
| Poor                     | 2          |
| Disappointing            | 2          |
| Did not use this service | 35         |
| Total                    | 100        |
|                          |            |