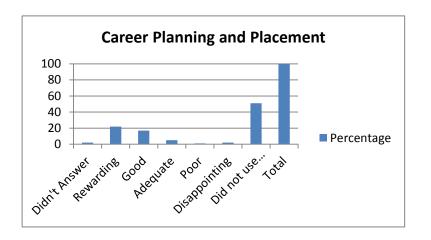

| 13. Career Planning and Placement | Percentage |
|-----------------------------------|------------|
| Didn't Answer                     | 2          |
| Rewarding                         | 22         |
| Good                              | 17         |
| Adequate                          | 5          |
| Poor                              | 1          |
| Disappointing                     | 2          |
| Did not use this service          | 51         |
| Total                             | 100        |