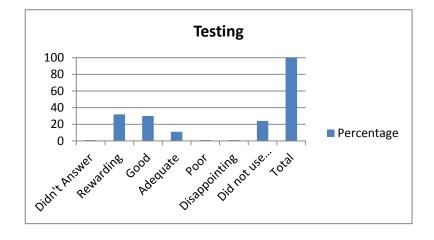

| 15. Testing              | Percentage |
|--------------------------|------------|
| Didn't Answer            | 1          |
| Rewarding                | 32         |
| Good                     | 30         |
| Adequate                 | 11         |
| Poor                     | 1          |
| Disappointing            | 1          |
| Did not use this service | 24         |
| Total                    | 100        |
|                          |            |