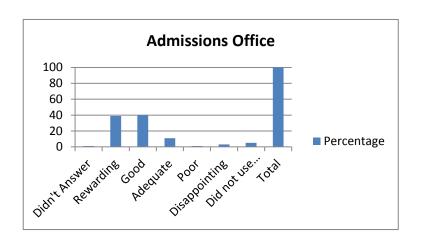

## **Spring 2011 Graduation Services Student Services**

| 1. Admissions Office     | Percentage |
|--------------------------|------------|
| Didn't Answer            | 1          |
| Rewarding                | 39         |
| Good                     | 40         |
| Adequate                 | 11         |
| Poor                     | 1          |
| Disappointing            | 3          |
| Did not use this service | 5          |
| Total                    | 100        |