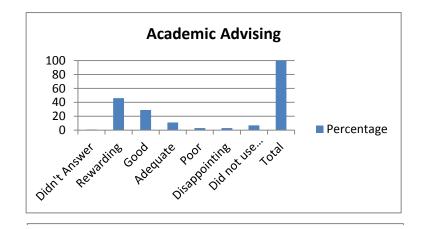

| 3. Academic Advising     | Percentage |
|--------------------------|------------|
| Didn't Answer            | 1          |
| Rewarding                | 46         |
| Good                     | 29         |
| Adequate                 | 11         |
| Poor                     | 3          |
| Disappointing            | 3          |
| Did not use this service | 7          |
| Total                    | 100        |
|                          |            |