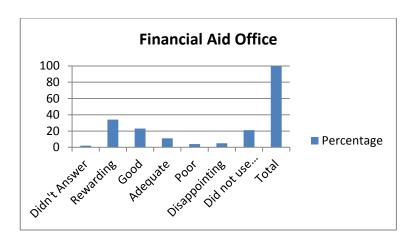

| 4. Financial Aid Office  | Percentage |
|--------------------------|------------|
| Didn't Answer            | 2          |
| Rewarding                | 34         |
| Good                     | 23         |
| Adequate                 | 11         |
| Poor                     | 4          |
| Disappointing            | 5          |
| Did not use this service | 21         |
| Total                    | 100        |
|                          |            |