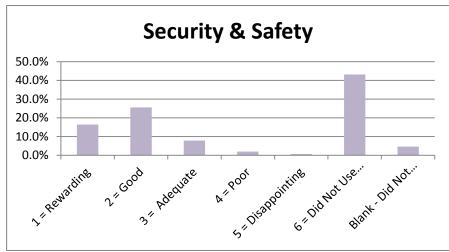

Tile 3" Re Silvisor 6" lid Brok'

|                                 |                |        |             |        |             | 6 = Did<br>Not Use | Blank -<br>Did Not |        |
|---------------------------------|----------------|--------|-------------|--------|-------------|--------------------|--------------------|--------|
|                                 | 1 = Reward 2 : | = Good | 3 = Adequa4 | = Poor | 5 = Disappo | Service            | Answer             | Total  |
| Admissions Office               | 30.7%          | 37.3%  | 13.7%       | 3.3%   | 5.2%        | 7.2%               | 2.6%               | 100.0% |
| Business Office                 | 30.7%          | 32.7%  | 11.1%       | 3.3%   | 3.9%        | 13.7%              | 4.6%               | 100.0% |
| Academic Advising               | 35.3%          | 30.1%  | 13.1%       | 1.3%   | 7.8%        | 9.8%               | 2.6%               | 100.0% |
| Financial Aid Office            | 21.6%          | 21.6%  | 11.8%       | 6.5%   | 10.5%       | 25.5%              | 2.6%               | 100.0% |
| Housing                         | 8.5%           | 6.5%   | 6.5%        | 1.3%   | 0.7%        | 71.2%              | 5.2%               | 100.0% |
| Food Service                    | 6.5%           | 6.5%   | 11.1%       | 1.3%   | 2.0%        | 67.3%              | 5.2%               | 100.0% |
| Library Services                | 13.7%          | 12.4%  | 5.9%        | 0.7%   | 2.0%        | 59.5%              | 5.9%               | 100.0% |
| Bookstore                       | 20.9%          | 19.6%  | 12.4%       | 3.9%   | 5.2%        | 34.6%              | 3.3%               | 100.0% |
| Tutoring                        | 19.0%          | 13.7%  | 4.6%        | 0.7%   | 0.7%        | 55.6%              | 5.9%               | 100.0% |
| Grounds/Maintenance             | 15.0%          | 17.6%  | 10.5%       | 2.0%   | 1.3%        | 48.4%              | 5.2%               | 100.0% |
| Health Services                 | 7.2%           | 0.0%   | 7.2%        | 0.0%   | 2.6%        | 68.6%              | 14.4%              | 100.0% |
| Registrar - Enrollment Services | 33.3%          | 31.4%  | 17.0%       | 2.6%   | 5.2%        | 7.8%               | 2.6%               | 100.0% |
| Career Planning & Placement     | 15.0%          | 11.1%  | 7.2%        | 1.3%   | 2.0%        | 58.8%              | 4.6%               | 100.0% |
| Computer Lab Services           | 19.6%          | 17.0%  | 8.5%        | 2.0%   | 2.6%        | 44.4%              | 5.9%               | 100.0% |
| Testing                         | 22.2%          | 26.1%  | 16.3%       | 0.0%   | 1.3%        | 29.4%              | 4.6%               | 100.0% |
| Security & Safety               | 16.3%          | 25.5%  | 7.8%        | 2.0%   | 0.7%        | 43.1%              | 4.6%               | 100.0% |
| Student Activities              | 13.7%          | 13.7%  | 7.2%        | 0.0%   | 2.6%        | 57.5%              | 5.2%               | 100.0% |