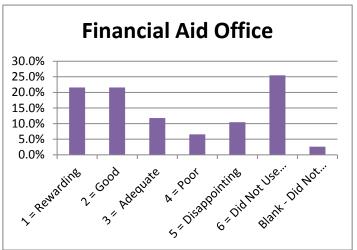

Tile 3" Re Silvisor 6" lid Brok'

|                                 |                |        |             |        |             | 6 = Did<br>Not Use | Blank -<br>Did Not |        |
|---------------------------------|----------------|--------|-------------|--------|-------------|--------------------|--------------------|--------|
|                                 | 1 = Reward 2 : | = Good | 3 = Adequa4 | = Poor | 5 = Disappo | Service            | Answer             | Total  |
| Admissions Office               | 30.7%          | 37.3%  | 13.7%       | 3.3%   | 5.2%        | 7.2%               | 2.6%               | 100.0% |
| Business Office                 | 30.7%          | 32.7%  | 11.1%       | 3.3%   | 3.9%        | 13.7%              | 4.6%               | 100.0% |
| Academic Advising               | 35.3%          | 30.1%  | 13.1%       | 1.3%   | 7.8%        | 9.8%               | 2.6%               | 100.0% |
| Financial Aid Office            | 21.6%          | 21.6%  | 11.8%       | 6.5%   | 10.5%       | 25.5%              | 2.6%               | 100.0% |
| Housing                         | 8.5%           | 6.5%   | 6.5%        | 1.3%   | 0.7%        | 71.2%              | 5.2%               | 100.0% |
| Food Service                    | 6.5%           | 6.5%   | 11.1%       | 1.3%   | 2.0%        | 67.3%              | 5.2%               | 100.0% |
| Library Services                | 13.7%          | 12.4%  | 5.9%        | 0.7%   | 2.0%        | 59.5%              | 5.9%               | 100.0% |
| Bookstore                       | 20.9%          | 19.6%  | 12.4%       | 3.9%   | 5.2%        | 34.6%              | 3.3%               | 100.0% |
| Tutoring                        | 19.0%          | 13.7%  | 4.6%        | 0.7%   | 0.7%        | 55.6%              | 5.9%               | 100.0% |
| Grounds/Maintenance             | 15.0%          | 17.6%  | 10.5%       | 2.0%   | 1.3%        | 48.4%              | 5.2%               | 100.0% |
| Health Services                 | 7.2%           | 0.0%   | 7.2%        | 0.0%   | 2.6%        | 68.6%              | 14.4%              | 100.0% |
| Registrar - Enrollment Services | 33.3%          | 31.4%  | 17.0%       | 2.6%   | 5.2%        | 7.8%               | 2.6%               | 100.0% |
| Career Planning & Placement     | 15.0%          | 11.1%  | 7.2%        | 1.3%   | 2.0%        | 58.8%              | 4.6%               | 100.0% |
| Computer Lab Services           | 19.6%          | 17.0%  | 8.5%        | 2.0%   | 2.6%        | 44.4%              | 5.9%               | 100.0% |
| Testing                         | 22.2%          | 26.1%  | 16.3%       | 0.0%   | 1.3%        | 29.4%              | 4.6%               | 100.0% |
| Security & Safety               | 16.3%          | 25.5%  | 7.8%        | 2.0%   | 0.7%        | 43.1%              | 4.6%               | 100.0% |
| Student Activities              | 13.7%          | 13.7%  | 7.2%        | 0.0%   | 2.6%        | 57.5%              | 5.2%               | 100.0% |