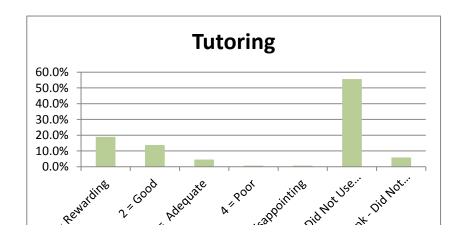

Tile 3" Re Silvisor 6" lid Brok'

|                                 |                |        |             |        |             | 6 = Did<br>Not Use | Blank -<br>Did Not |        |
|---------------------------------|----------------|--------|-------------|--------|-------------|--------------------|--------------------|--------|
|                                 | 1 = Reward 2 : | = Good | 3 = Adequa4 | = Poor | 5 = Disappo | Service            | Answer             | Total  |
| Admissions Office               | 30.7%          | 37.3%  | 13.7%       | 3.3%   | 5.2%        | 7.2%               | 2.6%               | 100.0% |
| Business Office                 | 30.7%          | 32.7%  | 11.1%       | 3.3%   | 3.9%        | 13.7%              | 4.6%               | 100.0% |
| Academic Advising               | 35.3%          | 30.1%  | 13.1%       | 1.3%   | 7.8%        | 9.8%               | 2.6%               | 100.0% |
| Financial Aid Office            | 21.6%          | 21.6%  | 11.8%       | 6.5%   | 10.5%       | 25.5%              | 2.6%               | 100.0% |
| Housing                         | 8.5%           | 6.5%   | 6.5%        | 1.3%   | 0.7%        | 71.2%              | 5.2%               | 100.0% |
| Food Service                    | 6.5%           | 6.5%   | 11.1%       | 1.3%   | 2.0%        | 67.3%              | 5.2%               | 100.0% |
| Library Services                | 13.7%          | 12.4%  | 5.9%        | 0.7%   | 2.0%        | 59.5%              | 5.9%               | 100.0% |
| Bookstore                       | 20.9%          | 19.6%  | 12.4%       | 3.9%   | 5.2%        | 34.6%              | 3.3%               | 100.0% |
| Tutoring                        | 19.0%          | 13.7%  | 4.6%        | 0.7%   | 0.7%        | 55.6%              | 5.9%               | 100.0% |
| Grounds/Maintenance             | 15.0%          | 17.6%  | 10.5%       | 2.0%   | 1.3%        | 48.4%              | 5.2%               | 100.0% |
| Health Services                 | 7.2%           | 0.0%   | 7.2%        | 0.0%   | 2.6%        | 68.6%              | 14.4%              | 100.0% |
| Registrar - Enrollment Services | 33.3%          | 31.4%  | 17.0%       | 2.6%   | 5.2%        | 7.8%               | 2.6%               | 100.0% |
| Career Planning & Placement     | 15.0%          | 11.1%  | 7.2%        | 1.3%   | 2.0%        | 58.8%              | 4.6%               | 100.0% |
| Computer Lab Services           | 19.6%          | 17.0%  | 8.5%        | 2.0%   | 2.6%        | 44.4%              | 5.9%               | 100.0% |
| Testing                         | 22.2%          | 26.1%  | 16.3%       | 0.0%   | 1.3%        | 29.4%              | 4.6%               | 100.0% |
| Security & Safety               | 16.3%          | 25.5%  | 7.8%        | 2.0%   | 0.7%        | 43.1%              | 4.6%               | 100.0% |
| Student Activities              | 13.7%          | 13.7%  | 7.2%        | 0.0%   | 2.6%        | 57.5%              | 5.2%               | 100.0% |