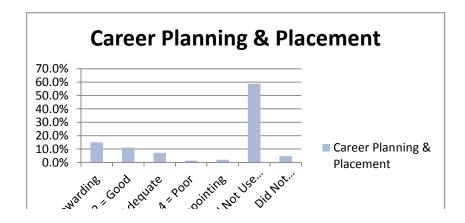

**FALL 2011** 

|                                 |                |          |          |          |              |             | Blank - |
|---------------------------------|----------------|----------|----------|----------|--------------|-------------|---------|
|                                 |                |          |          |          |              | 6 = Did Not | Did Not |
|                                 | 153 1 = Reward | 2 = Good | 3 = Adeo | 4 = Poor | 5 = Disappoi | Use Service | Answer  |
| Admissions Office               | 47             | 57       | 21       | 5        | 8            | 11          | 4       |
| Business Office                 | 47             | 50       | 17       | 5        | 6            | 21          | 7       |
| Academic Advising               | 54             | 46       | 20       | 2        | 12           | 15          | 4       |
| Financial Aid Office            | 33             | 33       | 18       | 10       | 16           | 39          | 4       |
| Housing                         | 13             | 10       | 10       | 2        | 1            | 109         | 8       |
| Food Service                    | 10             | 10       | 17       | 2        | 3            | 103         | 8       |
| Library Services                | 21             | 19       | 9        | 1        | 3            | 91          | 9       |
| Bookstore                       | 32             | 30       | 19       | 6        | 8            | 53          | 5       |
| Tutoring                        | 29             | 21       | 7        | 1        | 1            | 85          | 9       |
| Grounds/Maintenance             | 23             | 27       | 16       | 3        | 2            | 74          | 8       |
| Health Services                 | 11             | 0        | 11       | 0        | 4            | 105         | 22      |
| Registrar - Enrollment Services | 51             | 48       | 26       | 4        | 8            | 12          | 4       |
| Career Planning & Placement     | 23             | 17       | 11       | 2        | 3            | 90          | 7       |
| Computer Lab Services           | 30             | 26       | 13       | 3        | 4            | 68          | 9       |
| Testing                         | 34             | 40       | 25       | 0        | 2            | 45          | 7       |
| Security & Safety               | 25             | 39       | 12       | 3        | 1            | 66          | 7       |
| Student Activities              | 21             | 21       | 11       | 0        | 4            | 88          | 8       |

Tile 3" Re Silvisor 6" lid Brok'

|                                 |                |        |             |        |             | 6 = Did<br>Not Use | Blank -<br>Did Not |        |
|---------------------------------|----------------|--------|-------------|--------|-------------|--------------------|--------------------|--------|
|                                 | 1 = Reward 2 : | = Good | 3 = Adequa4 | = Poor | 5 = Disappo | Service            | Answer             | Total  |
| Admissions Office               | 30.7%          | 37.3%  | 13.7%       | 3.3%   | 5.2%        | 7.2%               | 2.6%               | 100.0% |
| Business Office                 | 30.7%          | 32.7%  | 11.1%       | 3.3%   | 3.9%        | 13.7%              | 4.6%               | 100.0% |
| Academic Advising               | 35.3%          | 30.1%  | 13.1%       | 1.3%   | 7.8%        | 9.8%               | 2.6%               | 100.0% |
| Financial Aid Office            | 21.6%          | 21.6%  | 11.8%       | 6.5%   | 10.5%       | 25.5%              | 2.6%               | 100.0% |
| Housing                         | 8.5%           | 6.5%   | 6.5%        | 1.3%   | 0.7%        | 71.2%              | 5.2%               | 100.0% |
| Food Service                    | 6.5%           | 6.5%   | 11.1%       | 1.3%   | 2.0%        | 67.3%              | 5.2%               | 100.0% |
| Library Services                | 13.7%          | 12.4%  | 5.9%        | 0.7%   | 2.0%        | 59.5%              | 5.9%               | 100.0% |
| Bookstore                       | 20.9%          | 19.6%  | 12.4%       | 3.9%   | 5.2%        | 34.6%              | 3.3%               | 100.0% |
| Tutoring                        | 19.0%          | 13.7%  | 4.6%        | 0.7%   | 0.7%        | 55.6%              | 5.9%               | 100.0% |
| Grounds/Maintenance             | 15.0%          | 17.6%  | 10.5%       | 2.0%   | 1.3%        | 48.4%              | 5.2%               | 100.0% |
| Health Services                 | 7.2%           | 0.0%   | 7.2%        | 0.0%   | 2.6%        | 68.6%              | 14.4%              | 100.0% |
| Registrar - Enrollment Services | 33.3%          | 31.4%  | 17.0%       | 2.6%   | 5.2%        | 7.8%               | 2.6%               | 100.0% |
| Career Planning & Placement     | 15.0%          | 11.1%  | 7.2%        | 1.3%   | 2.0%        | 58.8%              | 4.6%               | 100.0% |
| Computer Lab Services           | 19.6%          | 17.0%  | 8.5%        | 2.0%   | 2.6%        | 44.4%              | 5.9%               | 100.0% |
| Testing                         | 22.2%          | 26.1%  | 16.3%       | 0.0%   | 1.3%        | 29.4%              | 4.6%               | 100.0% |
| Security & Safety               | 16.3%          | 25.5%  | 7.8%        | 2.0%   | 0.7%        | 43.1%              | 4.6%               | 100.0% |
| Student Activities              | 13.7%          | 13.7%  | 7.2%        | 0.0%   | 2.6%        | 57.5%              | 5.2%               | 100.0% |