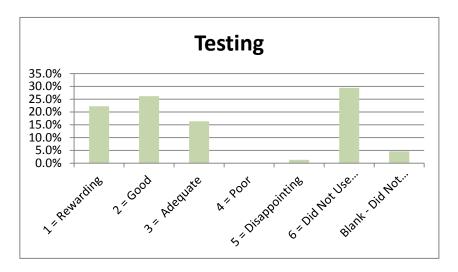

Tile 3" Re Silvisor 6" lid Brok'

|                                 |                |        |             |        |             | 6 = Did<br>Not Use | Blank -<br>Did Not |        |
|---------------------------------|----------------|--------|-------------|--------|-------------|--------------------|--------------------|--------|
|                                 | 1 = Reward 2 : | = Good | 3 = Adequa4 | = Poor | 5 = Disappo | Service            | Answer             | Total  |
| Admissions Office               | 30.7%          | 37.3%  | 13.7%       | 3.3%   | 5.2%        | 7.2%               | 2.6%               | 100.0% |
| Business Office                 | 30.7%          | 32.7%  | 11.1%       | 3.3%   | 3.9%        | 13.7%              | 4.6%               | 100.0% |
| Academic Advising               | 35.3%          | 30.1%  | 13.1%       | 1.3%   | 7.8%        | 9.8%               | 2.6%               | 100.0% |
| Financial Aid Office            | 21.6%          | 21.6%  | 11.8%       | 6.5%   | 10.5%       | 25.5%              | 2.6%               | 100.0% |
| Housing                         | 8.5%           | 6.5%   | 6.5%        | 1.3%   | 0.7%        | 71.2%              | 5.2%               | 100.0% |
| Food Service                    | 6.5%           | 6.5%   | 11.1%       | 1.3%   | 2.0%        | 67.3%              | 5.2%               | 100.0% |
| Library Services                | 13.7%          | 12.4%  | 5.9%        | 0.7%   | 2.0%        | 59.5%              | 5.9%               | 100.0% |
| Bookstore                       | 20.9%          | 19.6%  | 12.4%       | 3.9%   | 5.2%        | 34.6%              | 3.3%               | 100.0% |
| Tutoring                        | 19.0%          | 13.7%  | 4.6%        | 0.7%   | 0.7%        | 55.6%              | 5.9%               | 100.0% |
| Grounds/Maintenance             | 15.0%          | 17.6%  | 10.5%       | 2.0%   | 1.3%        | 48.4%              | 5.2%               | 100.0% |
| Health Services                 | 7.2%           | 0.0%   | 7.2%        | 0.0%   | 2.6%        | 68.6%              | 14.4%              | 100.0% |
| Registrar - Enrollment Services | 33.3%          | 31.4%  | 17.0%       | 2.6%   | 5.2%        | 7.8%               | 2.6%               | 100.0% |
| Career Planning & Placement     | 15.0%          | 11.1%  | 7.2%        | 1.3%   | 2.0%        | 58.8%              | 4.6%               | 100.0% |
| Computer Lab Services           | 19.6%          | 17.0%  | 8.5%        | 2.0%   | 2.6%        | 44.4%              | 5.9%               | 100.0% |
| Testing                         | 22.2%          | 26.1%  | 16.3%       | 0.0%   | 1.3%        | 29.4%              | 4.6%               | 100.0% |
| Security & Safety               | 16.3%          | 25.5%  | 7.8%        | 2.0%   | 0.7%        | 43.1%              | 4.6%               | 100.0% |
| Student Activities              | 13.7%          | 13.7%  | 7.2%        | 0.0%   | 2.6%        | 57.5%              | 5.2%               | 100.0% |