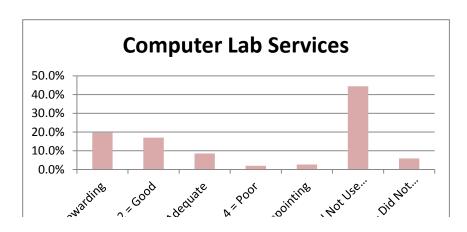

**FALL 2011** 

|                                 |                |          |          |          |              |             | Blank - |
|---------------------------------|----------------|----------|----------|----------|--------------|-------------|---------|
|                                 |                |          |          |          |              | 6 = Did Not | Did Not |
|                                 | 153 1 = Reward | 2 = Good | 3 = Adeo | 4 = Poor | 5 = Disappoi | Use Service | Answer  |
| Admissions Office               | 47             | 57       | 21       | 5        | 8            | 11          | 4       |
| Business Office                 | 47             | 50       | 17       | 5        | 6            | 21          | 7       |
| Academic Advising               | 54             | 46       | 20       | 2        | 12           | 15          | 4       |
| Financial Aid Office            | 33             | 33       | 18       | 10       | 16           | 39          | 4       |
| Housing                         | 13             | 10       | 10       | 2        | 1            | 109         | 8       |
| Food Service                    | 10             | 10       | 17       | 2        | 3            | 103         | 8       |
| Library Services                | 21             | 19       | 9        | 1        | 3            | 91          | 9       |
| Bookstore                       | 32             | 30       | 19       | 6        | 8            | 53          | 5       |
| Tutoring                        | 29             | 21       | 7        | 1        | 1            | 85          | 9       |
| Grounds/Maintenance             | 23             | 27       | 16       | 3        | 2            | 74          | 8       |
| Health Services                 | 11             | 0        | 11       | 0        | 4            | 105         | 22      |
| Registrar - Enrollment Services | 51             | 48       | 26       | 4        | 8            | 12          | 4       |
| Career Planning & Placement     | 23             | 17       | 11       | 2        | 3            | 90          | 7       |
| Computer Lab Services           | 30             | 26       | 13       | 3        | 4            | 68          | 9       |
| Testing                         | 34             | 40       | 25       | 0        | 2            | 45          | 7       |
| Security & Safety               | 25             | 39       | 12       | 3        | 1            | 66          | 7       |
| Student Activities              | 21             | 21       | 11       | 0        | 4            | 88          | 8       |

Tile 3" Re Silvisor 6" lid Brok'

|                                 |                |        |             |        |             | 6 = Did<br>Not Use | Blank -<br>Did Not |        |
|---------------------------------|----------------|--------|-------------|--------|-------------|--------------------|--------------------|--------|
|                                 | 1 = Reward 2 : | = Good | 3 = Adequa4 | = Poor | 5 = Disappo | Service            | Answer             | Total  |
| Admissions Office               | 30.7%          | 37.3%  | 13.7%       | 3.3%   | 5.2%        | 7.2%               | 2.6%               | 100.0% |
| Business Office                 | 30.7%          | 32.7%  | 11.1%       | 3.3%   | 3.9%        | 13.7%              | 4.6%               | 100.0% |
| Academic Advising               | 35.3%          | 30.1%  | 13.1%       | 1.3%   | 7.8%        | 9.8%               | 2.6%               | 100.0% |
| Financial Aid Office            | 21.6%          | 21.6%  | 11.8%       | 6.5%   | 10.5%       | 25.5%              | 2.6%               | 100.0% |
| Housing                         | 8.5%           | 6.5%   | 6.5%        | 1.3%   | 0.7%        | 71.2%              | 5.2%               | 100.0% |
| Food Service                    | 6.5%           | 6.5%   | 11.1%       | 1.3%   | 2.0%        | 67.3%              | 5.2%               | 100.0% |
| Library Services                | 13.7%          | 12.4%  | 5.9%        | 0.7%   | 2.0%        | 59.5%              | 5.9%               | 100.0% |
| Bookstore                       | 20.9%          | 19.6%  | 12.4%       | 3.9%   | 5.2%        | 34.6%              | 3.3%               | 100.0% |
| Tutoring                        | 19.0%          | 13.7%  | 4.6%        | 0.7%   | 0.7%        | 55.6%              | 5.9%               | 100.0% |
| Grounds/Maintenance             | 15.0%          | 17.6%  | 10.5%       | 2.0%   | 1.3%        | 48.4%              | 5.2%               | 100.0% |
| Health Services                 | 7.2%           | 0.0%   | 7.2%        | 0.0%   | 2.6%        | 68.6%              | 14.4%              | 100.0% |
| Registrar - Enrollment Services | 33.3%          | 31.4%  | 17.0%       | 2.6%   | 5.2%        | 7.8%               | 2.6%               | 100.0% |
| Career Planning & Placement     | 15.0%          | 11.1%  | 7.2%        | 1.3%   | 2.0%        | 58.8%              | 4.6%               | 100.0% |
| Computer Lab Services           | 19.6%          | 17.0%  | 8.5%        | 2.0%   | 2.6%        | 44.4%              | 5.9%               | 100.0% |
| Testing                         | 22.2%          | 26.1%  | 16.3%       | 0.0%   | 1.3%        | 29.4%              | 4.6%               | 100.0% |
| Security & Safety               | 16.3%          | 25.5%  | 7.8%        | 2.0%   | 0.7%        | 43.1%              | 4.6%               | 100.0% |
| Student Activities              | 13.7%          | 13.7%  | 7.2%        | 0.0%   | 2.6%        | 57.5%              | 5.2%               | 100.0% |