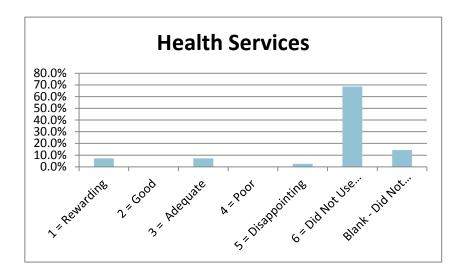

**FALL 2011** 

|                                 |                |          |          |          |              |             | Blank - |
|---------------------------------|----------------|----------|----------|----------|--------------|-------------|---------|
|                                 |                |          |          |          |              | 6 = Did Not | Did Not |
|                                 | 153 1 = Reward | 2 = Good | 3 = Adeo | 4 = Poor | 5 = Disappoi | Use Service | Answer  |
| Admissions Office               | 47             | 57       | 21       | 5        | 8            | 11          | 4       |
| Business Office                 | 47             | 50       | 17       | 5        | 6            | 21          | 7       |
| Academic Advising               | 54             | 46       | 20       | 2        | 12           | 15          | 4       |
| Financial Aid Office            | 33             | 33       | 18       | 10       | 16           | 39          | 4       |
| Housing                         | 13             | 10       | 10       | 2        | 1            | 109         | 8       |
| Food Service                    | 10             | 10       | 17       | 2        | 3            | 103         | 8       |
| Library Services                | 21             | 19       | 9        | 1        | 3            | 91          | 9       |
| Bookstore                       | 32             | 30       | 19       | 6        | 8            | 53          | 5       |
| Tutoring                        | 29             | 21       | 7        | 1        | 1            | 85          | 9       |
| Grounds/Maintenance             | 23             | 27       | 16       | 3        | 2            | 74          | 8       |
| Health Services                 | 11             | 0        | 11       | 0        | 4            | 105         | 22      |
| Registrar - Enrollment Services | 51             | 48       | 26       | 4        | 8            | 12          | 4       |
| Career Planning & Placement     | 23             | 17       | 11       | 2        | 3            | 90          | 7       |
| Computer Lab Services           | 30             | 26       | 13       | 3        | 4            | 68          | 9       |
| Testing                         | 34             | 40       | 25       | 0        | 2            | 45          | 7       |
| Security & Safety               | 25             | 39       | 12       | 3        | 1            | 66          | 7       |
| Student Activities              | 21             | 21       | 11       | 0        | 4            | 88          | 8       |

Tile 3" Re Silvisor 6" lid Brok'

|                                 |                |        |             |        |             | 6 = Did<br>Not Use | Blank -<br>Did Not |        |
|---------------------------------|----------------|--------|-------------|--------|-------------|--------------------|--------------------|--------|
|                                 | 1 = Reward 2 : | = Good | 3 = Adequa4 | = Poor | 5 = Disappo | Service            | Answer             | Total  |
| Admissions Office               | 30.7%          | 37.3%  | 13.7%       | 3.3%   | 5.2%        | 7.2%               | 2.6%               | 100.0% |
| Business Office                 | 30.7%          | 32.7%  | 11.1%       | 3.3%   | 3.9%        | 13.7%              | 4.6%               | 100.0% |
| Academic Advising               | 35.3%          | 30.1%  | 13.1%       | 1.3%   | 7.8%        | 9.8%               | 2.6%               | 100.0% |
| Financial Aid Office            | 21.6%          | 21.6%  | 11.8%       | 6.5%   | 10.5%       | 25.5%              | 2.6%               | 100.0% |
| Housing                         | 8.5%           | 6.5%   | 6.5%        | 1.3%   | 0.7%        | 71.2%              | 5.2%               | 100.0% |
| Food Service                    | 6.5%           | 6.5%   | 11.1%       | 1.3%   | 2.0%        | 67.3%              | 5.2%               | 100.0% |
| Library Services                | 13.7%          | 12.4%  | 5.9%        | 0.7%   | 2.0%        | 59.5%              | 5.9%               | 100.0% |
| Bookstore                       | 20.9%          | 19.6%  | 12.4%       | 3.9%   | 5.2%        | 34.6%              | 3.3%               | 100.0% |
| Tutoring                        | 19.0%          | 13.7%  | 4.6%        | 0.7%   | 0.7%        | 55.6%              | 5.9%               | 100.0% |
| Grounds/Maintenance             | 15.0%          | 17.6%  | 10.5%       | 2.0%   | 1.3%        | 48.4%              | 5.2%               | 100.0% |
| Health Services                 | 7.2%           | 0.0%   | 7.2%        | 0.0%   | 2.6%        | 68.6%              | 14.4%              | 100.0% |
| Registrar - Enrollment Services | 33.3%          | 31.4%  | 17.0%       | 2.6%   | 5.2%        | 7.8%               | 2.6%               | 100.0% |
| Career Planning & Placement     | 15.0%          | 11.1%  | 7.2%        | 1.3%   | 2.0%        | 58.8%              | 4.6%               | 100.0% |
| Computer Lab Services           | 19.6%          | 17.0%  | 8.5%        | 2.0%   | 2.6%        | 44.4%              | 5.9%               | 100.0% |
| Testing                         | 22.2%          | 26.1%  | 16.3%       | 0.0%   | 1.3%        | 29.4%              | 4.6%               | 100.0% |
| Security & Safety               | 16.3%          | 25.5%  | 7.8%        | 2.0%   | 0.7%        | 43.1%              | 4.6%               | 100.0% |
| Student Activities              | 13.7%          | 13.7%  | 7.2%        | 0.0%   | 2.6%        | 57.5%              | 5.2%               | 100.0% |