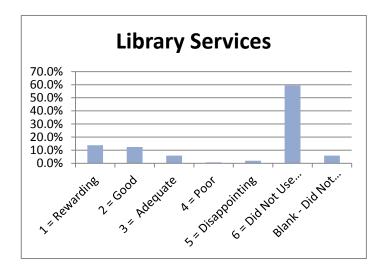

Tile 3" Re Silvisor 6" lid Brok'

|                                 |                |        |             |        |             | 6 = Did<br>Not Use | Blank -<br>Did Not |        |
|---------------------------------|----------------|--------|-------------|--------|-------------|--------------------|--------------------|--------|
|                                 | 1 = Reward 2 : | = Good | 3 = Adequa4 | = Poor | 5 = Disappo | Service            | Answer             | Total  |
| Admissions Office               | 30.7%          | 37.3%  | 13.7%       | 3.3%   | 5.2%        | 7.2%               | 2.6%               | 100.0% |
| Business Office                 | 30.7%          | 32.7%  | 11.1%       | 3.3%   | 3.9%        | 13.7%              | 4.6%               | 100.0% |
| Academic Advising               | 35.3%          | 30.1%  | 13.1%       | 1.3%   | 7.8%        | 9.8%               | 2.6%               | 100.0% |
| Financial Aid Office            | 21.6%          | 21.6%  | 11.8%       | 6.5%   | 10.5%       | 25.5%              | 2.6%               | 100.0% |
| Housing                         | 8.5%           | 6.5%   | 6.5%        | 1.3%   | 0.7%        | 71.2%              | 5.2%               | 100.0% |
| Food Service                    | 6.5%           | 6.5%   | 11.1%       | 1.3%   | 2.0%        | 67.3%              | 5.2%               | 100.0% |
| Library Services                | 13.7%          | 12.4%  | 5.9%        | 0.7%   | 2.0%        | 59.5%              | 5.9%               | 100.0% |
| Bookstore                       | 20.9%          | 19.6%  | 12.4%       | 3.9%   | 5.2%        | 34.6%              | 3.3%               | 100.0% |
| Tutoring                        | 19.0%          | 13.7%  | 4.6%        | 0.7%   | 0.7%        | 55.6%              | 5.9%               | 100.0% |
| Grounds/Maintenance             | 15.0%          | 17.6%  | 10.5%       | 2.0%   | 1.3%        | 48.4%              | 5.2%               | 100.0% |
| Health Services                 | 7.2%           | 0.0%   | 7.2%        | 0.0%   | 2.6%        | 68.6%              | 14.4%              | 100.0% |
| Registrar - Enrollment Services | 33.3%          | 31.4%  | 17.0%       | 2.6%   | 5.2%        | 7.8%               | 2.6%               | 100.0% |
| Career Planning & Placement     | 15.0%          | 11.1%  | 7.2%        | 1.3%   | 2.0%        | 58.8%              | 4.6%               | 100.0% |
| Computer Lab Services           | 19.6%          | 17.0%  | 8.5%        | 2.0%   | 2.6%        | 44.4%              | 5.9%               | 100.0% |
| Testing                         | 22.2%          | 26.1%  | 16.3%       | 0.0%   | 1.3%        | 29.4%              | 4.6%               | 100.0% |
| Security & Safety               | 16.3%          | 25.5%  | 7.8%        | 2.0%   | 0.7%        | 43.1%              | 4.6%               | 100.0% |
| Student Activities              | 13.7%          | 13.7%  | 7.2%        | 0.0%   | 2.6%        | 57.5%              | 5.2%               | 100.0% |