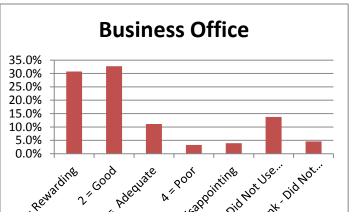

Tile 3" Re Silvisor 6" lid Brok'

|                                 |                |        |             |        |             | 6 = Did<br>Not Use | Blank -<br>Did Not |        |
|---------------------------------|----------------|--------|-------------|--------|-------------|--------------------|--------------------|--------|
|                                 | 1 = Reward 2 : | = Good | 3 = Adequa4 | = Poor | 5 = Disappo | Service            | Answer             | Total  |
| Admissions Office               | 30.7%          | 37.3%  | 13.7%       | 3.3%   | 5.2%        | 7.2%               | 2.6%               | 100.0% |
| Business Office                 | 30.7%          | 32.7%  | 11.1%       | 3.3%   | 3.9%        | 13.7%              | 4.6%               | 100.0% |
| Academic Advising               | 35.3%          | 30.1%  | 13.1%       | 1.3%   | 7.8%        | 9.8%               | 2.6%               | 100.0% |
| Financial Aid Office            | 21.6%          | 21.6%  | 11.8%       | 6.5%   | 10.5%       | 25.5%              | 2.6%               | 100.0% |
| Housing                         | 8.5%           | 6.5%   | 6.5%        | 1.3%   | 0.7%        | 71.2%              | 5.2%               | 100.0% |
| Food Service                    | 6.5%           | 6.5%   | 11.1%       | 1.3%   | 2.0%        | 67.3%              | 5.2%               | 100.0% |
| Library Services                | 13.7%          | 12.4%  | 5.9%        | 0.7%   | 2.0%        | 59.5%              | 5.9%               | 100.0% |
| Bookstore                       | 20.9%          | 19.6%  | 12.4%       | 3.9%   | 5.2%        | 34.6%              | 3.3%               | 100.0% |
| Tutoring                        | 19.0%          | 13.7%  | 4.6%        | 0.7%   | 0.7%        | 55.6%              | 5.9%               | 100.0% |
| Grounds/Maintenance             | 15.0%          | 17.6%  | 10.5%       | 2.0%   | 1.3%        | 48.4%              | 5.2%               | 100.0% |
| Health Services                 | 7.2%           | 0.0%   | 7.2%        | 0.0%   | 2.6%        | 68.6%              | 14.4%              | 100.0% |
| Registrar - Enrollment Services | 33.3%          | 31.4%  | 17.0%       | 2.6%   | 5.2%        | 7.8%               | 2.6%               | 100.0% |
| Career Planning & Placement     | 15.0%          | 11.1%  | 7.2%        | 1.3%   | 2.0%        | 58.8%              | 4.6%               | 100.0% |
| Computer Lab Services           | 19.6%          | 17.0%  | 8.5%        | 2.0%   | 2.6%        | 44.4%              | 5.9%               | 100.0% |
| Testing                         | 22.2%          | 26.1%  | 16.3%       | 0.0%   | 1.3%        | 29.4%              | 4.6%               | 100.0% |
| Security & Safety               | 16.3%          | 25.5%  | 7.8%        | 2.0%   | 0.7%        | 43.1%              | 4.6%               | 100.0% |
| Student Activities              | 13.7%          | 13.7%  | 7.2%        | 0.0%   | 2.6%        | 57.5%              | 5.2%               | 100.0% |