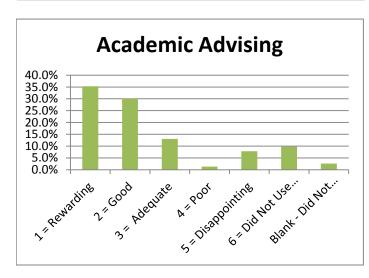

Tile 3" Re Silvisor 6" lid Brok'

|                                 |                |        |             |        |             | 6 = Did<br>Not Use | Blank -<br>Did Not |        |
|---------------------------------|----------------|--------|-------------|--------|-------------|--------------------|--------------------|--------|
|                                 | 1 = Reward 2 : | = Good | 3 = Adequa4 | = Poor | 5 = Disappo | Service            | Answer             | Total  |
| Admissions Office               | 30.7%          | 37.3%  | 13.7%       | 3.3%   | 5.2%        | 7.2%               | 2.6%               | 100.0% |
| Business Office                 | 30.7%          | 32.7%  | 11.1%       | 3.3%   | 3.9%        | 13.7%              | 4.6%               | 100.0% |
| Academic Advising               | 35.3%          | 30.1%  | 13.1%       | 1.3%   | 7.8%        | 9.8%               | 2.6%               | 100.0% |
| Financial Aid Office            | 21.6%          | 21.6%  | 11.8%       | 6.5%   | 10.5%       | 25.5%              | 2.6%               | 100.0% |
| Housing                         | 8.5%           | 6.5%   | 6.5%        | 1.3%   | 0.7%        | 71.2%              | 5.2%               | 100.0% |
| Food Service                    | 6.5%           | 6.5%   | 11.1%       | 1.3%   | 2.0%        | 67.3%              | 5.2%               | 100.0% |
| Library Services                | 13.7%          | 12.4%  | 5.9%        | 0.7%   | 2.0%        | 59.5%              | 5.9%               | 100.0% |
| Bookstore                       | 20.9%          | 19.6%  | 12.4%       | 3.9%   | 5.2%        | 34.6%              | 3.3%               | 100.0% |
| Tutoring                        | 19.0%          | 13.7%  | 4.6%        | 0.7%   | 0.7%        | 55.6%              | 5.9%               | 100.0% |
| Grounds/Maintenance             | 15.0%          | 17.6%  | 10.5%       | 2.0%   | 1.3%        | 48.4%              | 5.2%               | 100.0% |
| Health Services                 | 7.2%           | 0.0%   | 7.2%        | 0.0%   | 2.6%        | 68.6%              | 14.4%              | 100.0% |
| Registrar - Enrollment Services | 33.3%          | 31.4%  | 17.0%       | 2.6%   | 5.2%        | 7.8%               | 2.6%               | 100.0% |
| Career Planning & Placement     | 15.0%          | 11.1%  | 7.2%        | 1.3%   | 2.0%        | 58.8%              | 4.6%               | 100.0% |
| Computer Lab Services           | 19.6%          | 17.0%  | 8.5%        | 2.0%   | 2.6%        | 44.4%              | 5.9%               | 100.0% |
| Testing                         | 22.2%          | 26.1%  | 16.3%       | 0.0%   | 1.3%        | 29.4%              | 4.6%               | 100.0% |
| Security & Safety               | 16.3%          | 25.5%  | 7.8%        | 2.0%   | 0.7%        | 43.1%              | 4.6%               | 100.0% |
| Student Activities              | 13.7%          | 13.7%  | 7.2%        | 0.0%   | 2.6%        | 57.5%              | 5.2%               | 100.0% |