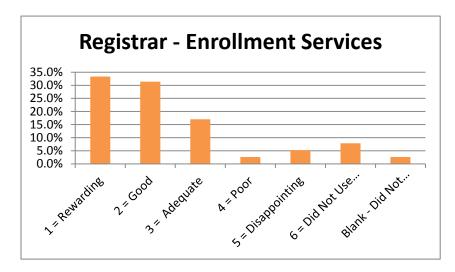

**FALL 2011** 

|                                 |                |          |          |          |              |             | Blank - |
|---------------------------------|----------------|----------|----------|----------|--------------|-------------|---------|
|                                 |                |          |          |          |              | 6 = Did Not | Did Not |
|                                 | 153 1 = Reward | 2 = Good | 3 = Adeo | 4 = Poor | 5 = Disappoi | Use Service | Answer  |
| Admissions Office               | 47             | 57       | 21       | 5        | 8            | 11          | 4       |
| Business Office                 | 47             | 50       | 17       | 5        | 6            | 21          | 7       |
| Academic Advising               | 54             | 46       | 20       | 2        | 12           | 15          | 4       |
| Financial Aid Office            | 33             | 33       | 18       | 10       | 16           | 39          | 4       |
| Housing                         | 13             | 10       | 10       | 2        | 1            | 109         | 8       |
| Food Service                    | 10             | 10       | 17       | 2        | 3            | 103         | 8       |
| Library Services                | 21             | 19       | 9        | 1        | 3            | 91          | 9       |
| Bookstore                       | 32             | 30       | 19       | 6        | 8            | 53          | 5       |
| Tutoring                        | 29             | 21       | 7        | 1        | 1            | 85          | 9       |
| Grounds/Maintenance             | 23             | 27       | 16       | 3        | 2            | 74          | 8       |
| Health Services                 | 11             | 0        | 11       | 0        | 4            | 105         | 22      |
| Registrar - Enrollment Services | 51             | 48       | 26       | 4        | 8            | 12          | 4       |
| Career Planning & Placement     | 23             | 17       | 11       | 2        | 3            | 90          | 7       |
| Computer Lab Services           | 30             | 26       | 13       | 3        | 4            | 68          | 9       |
| Testing                         | 34             | 40       | 25       | 0        | 2            | 45          | 7       |
| Security & Safety               | 25             | 39       | 12       | 3        | 1            | 66          | 7       |
| Student Activities              | 21             | 21       | 11       | 0        | 4            | 88          | 8       |

Tile 3" Re Silvisor 6" lid Brok'

|                                 |                |        |             |        |             | 6 = Did<br>Not Use | Blank -<br>Did Not |        |
|---------------------------------|----------------|--------|-------------|--------|-------------|--------------------|--------------------|--------|
|                                 | 1 = Reward 2 : | = Good | 3 = Adequa4 | = Poor | 5 = Disappo | Service            | Answer             | Total  |
| Admissions Office               | 30.7%          | 37.3%  | 13.7%       | 3.3%   | 5.2%        | 7.2%               | 2.6%               | 100.0% |
| Business Office                 | 30.7%          | 32.7%  | 11.1%       | 3.3%   | 3.9%        | 13.7%              | 4.6%               | 100.0% |
| Academic Advising               | 35.3%          | 30.1%  | 13.1%       | 1.3%   | 7.8%        | 9.8%               | 2.6%               | 100.0% |
| Financial Aid Office            | 21.6%          | 21.6%  | 11.8%       | 6.5%   | 10.5%       | 25.5%              | 2.6%               | 100.0% |
| Housing                         | 8.5%           | 6.5%   | 6.5%        | 1.3%   | 0.7%        | 71.2%              | 5.2%               | 100.0% |
| Food Service                    | 6.5%           | 6.5%   | 11.1%       | 1.3%   | 2.0%        | 67.3%              | 5.2%               | 100.0% |
| Library Services                | 13.7%          | 12.4%  | 5.9%        | 0.7%   | 2.0%        | 59.5%              | 5.9%               | 100.0% |
| Bookstore                       | 20.9%          | 19.6%  | 12.4%       | 3.9%   | 5.2%        | 34.6%              | 3.3%               | 100.0% |
| Tutoring                        | 19.0%          | 13.7%  | 4.6%        | 0.7%   | 0.7%        | 55.6%              | 5.9%               | 100.0% |
| Grounds/Maintenance             | 15.0%          | 17.6%  | 10.5%       | 2.0%   | 1.3%        | 48.4%              | 5.2%               | 100.0% |
| Health Services                 | 7.2%           | 0.0%   | 7.2%        | 0.0%   | 2.6%        | 68.6%              | 14.4%              | 100.0% |
| Registrar - Enrollment Services | 33.3%          | 31.4%  | 17.0%       | 2.6%   | 5.2%        | 7.8%               | 2.6%               | 100.0% |
| Career Planning & Placement     | 15.0%          | 11.1%  | 7.2%        | 1.3%   | 2.0%        | 58.8%              | 4.6%               | 100.0% |
| Computer Lab Services           | 19.6%          | 17.0%  | 8.5%        | 2.0%   | 2.6%        | 44.4%              | 5.9%               | 100.0% |
| Testing                         | 22.2%          | 26.1%  | 16.3%       | 0.0%   | 1.3%        | 29.4%              | 4.6%               | 100.0% |
| Security & Safety               | 16.3%          | 25.5%  | 7.8%        | 2.0%   | 0.7%        | 43.1%              | 4.6%               | 100.0% |
| Student Activities              | 13.7%          | 13.7%  | 7.2%        | 0.0%   | 2.6%        | 57.5%              | 5.2%               | 100.0% |