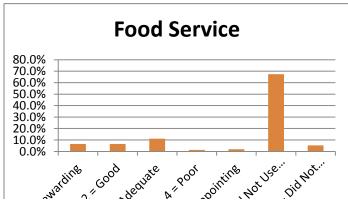

Tile 3" Re Silvisor 6" lid Brok'

|                                 |                |        |             |        |             | 6 = Did<br>Not Use | Blank -<br>Did Not |        |
|---------------------------------|----------------|--------|-------------|--------|-------------|--------------------|--------------------|--------|
|                                 | 1 = Reward 2 : | = Good | 3 = Adequa4 | = Poor | 5 = Disappo | Service            | Answer             | Total  |
| Admissions Office               | 30.7%          | 37.3%  | 13.7%       | 3.3%   | 5.2%        | 7.2%               | 2.6%               | 100.0% |
| Business Office                 | 30.7%          | 32.7%  | 11.1%       | 3.3%   | 3.9%        | 13.7%              | 4.6%               | 100.0% |
| Academic Advising               | 35.3%          | 30.1%  | 13.1%       | 1.3%   | 7.8%        | 9.8%               | 2.6%               | 100.0% |
| Financial Aid Office            | 21.6%          | 21.6%  | 11.8%       | 6.5%   | 10.5%       | 25.5%              | 2.6%               | 100.0% |
| Housing                         | 8.5%           | 6.5%   | 6.5%        | 1.3%   | 0.7%        | 71.2%              | 5.2%               | 100.0% |
| Food Service                    | 6.5%           | 6.5%   | 11.1%       | 1.3%   | 2.0%        | 67.3%              | 5.2%               | 100.0% |
| Library Services                | 13.7%          | 12.4%  | 5.9%        | 0.7%   | 2.0%        | 59.5%              | 5.9%               | 100.0% |
| Bookstore                       | 20.9%          | 19.6%  | 12.4%       | 3.9%   | 5.2%        | 34.6%              | 3.3%               | 100.0% |
| Tutoring                        | 19.0%          | 13.7%  | 4.6%        | 0.7%   | 0.7%        | 55.6%              | 5.9%               | 100.0% |
| Grounds/Maintenance             | 15.0%          | 17.6%  | 10.5%       | 2.0%   | 1.3%        | 48.4%              | 5.2%               | 100.0% |
| Health Services                 | 7.2%           | 0.0%   | 7.2%        | 0.0%   | 2.6%        | 68.6%              | 14.4%              | 100.0% |
| Registrar - Enrollment Services | 33.3%          | 31.4%  | 17.0%       | 2.6%   | 5.2%        | 7.8%               | 2.6%               | 100.0% |
| Career Planning & Placement     | 15.0%          | 11.1%  | 7.2%        | 1.3%   | 2.0%        | 58.8%              | 4.6%               | 100.0% |
| Computer Lab Services           | 19.6%          | 17.0%  | 8.5%        | 2.0%   | 2.6%        | 44.4%              | 5.9%               | 100.0% |
| Testing                         | 22.2%          | 26.1%  | 16.3%       | 0.0%   | 1.3%        | 29.4%              | 4.6%               | 100.0% |
| Security & Safety               | 16.3%          | 25.5%  | 7.8%        | 2.0%   | 0.7%        | 43.1%              | 4.6%               | 100.0% |
| Student Activities              | 13.7%          | 13.7%  | 7.2%        | 0.0%   | 2.6%        | 57.5%              | 5.2%               | 100.0% |