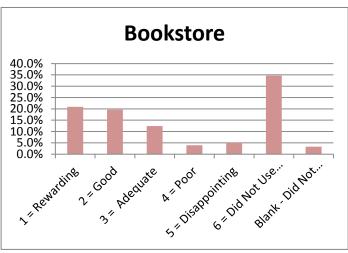

Tile 3" Re Silvisor 6" lid Brok'

|                                 |                |        |             |        |             | 6 = Did<br>Not Use | Blank -<br>Did Not |        |
|---------------------------------|----------------|--------|-------------|--------|-------------|--------------------|--------------------|--------|
|                                 | 1 = Reward 2 : | = Good | 3 = Adequa4 | = Poor | 5 = Disappo | Service            | Answer             | Total  |
| Admissions Office               | 30.7%          | 37.3%  | 13.7%       | 3.3%   | 5.2%        | 7.2%               | 2.6%               | 100.0% |
| Business Office                 | 30.7%          | 32.7%  | 11.1%       | 3.3%   | 3.9%        | 13.7%              | 4.6%               | 100.0% |
| Academic Advising               | 35.3%          | 30.1%  | 13.1%       | 1.3%   | 7.8%        | 9.8%               | 2.6%               | 100.0% |
| Financial Aid Office            | 21.6%          | 21.6%  | 11.8%       | 6.5%   | 10.5%       | 25.5%              | 2.6%               | 100.0% |
| Housing                         | 8.5%           | 6.5%   | 6.5%        | 1.3%   | 0.7%        | 71.2%              | 5.2%               | 100.0% |
| Food Service                    | 6.5%           | 6.5%   | 11.1%       | 1.3%   | 2.0%        | 67.3%              | 5.2%               | 100.0% |
| Library Services                | 13.7%          | 12.4%  | 5.9%        | 0.7%   | 2.0%        | 59.5%              | 5.9%               | 100.0% |
| Bookstore                       | 20.9%          | 19.6%  | 12.4%       | 3.9%   | 5.2%        | 34.6%              | 3.3%               | 100.0% |
| Tutoring                        | 19.0%          | 13.7%  | 4.6%        | 0.7%   | 0.7%        | 55.6%              | 5.9%               | 100.0% |
| Grounds/Maintenance             | 15.0%          | 17.6%  | 10.5%       | 2.0%   | 1.3%        | 48.4%              | 5.2%               | 100.0% |
| Health Services                 | 7.2%           | 0.0%   | 7.2%        | 0.0%   | 2.6%        | 68.6%              | 14.4%              | 100.0% |
| Registrar - Enrollment Services | 33.3%          | 31.4%  | 17.0%       | 2.6%   | 5.2%        | 7.8%               | 2.6%               | 100.0% |
| Career Planning & Placement     | 15.0%          | 11.1%  | 7.2%        | 1.3%   | 2.0%        | 58.8%              | 4.6%               | 100.0% |
| Computer Lab Services           | 19.6%          | 17.0%  | 8.5%        | 2.0%   | 2.6%        | 44.4%              | 5.9%               | 100.0% |
| Testing                         | 22.2%          | 26.1%  | 16.3%       | 0.0%   | 1.3%        | 29.4%              | 4.6%               | 100.0% |
| Security & Safety               | 16.3%          | 25.5%  | 7.8%        | 2.0%   | 0.7%        | 43.1%              | 4.6%               | 100.0% |
| Student Activities              | 13.7%          | 13.7%  | 7.2%        | 0.0%   | 2.6%        | 57.5%              | 5.2%               | 100.0% |