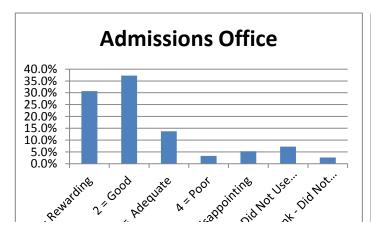

Tile 3" Re Silvisor 6" lid Brok'

|                                 |                |        |             |        |             | 6 = Did<br>Not Use | Blank -<br>Did Not |        |
|---------------------------------|----------------|--------|-------------|--------|-------------|--------------------|--------------------|--------|
|                                 | 1 = Reward 2 : | = Good | 3 = Adequa4 | = Poor | 5 = Disappo | Service            | Answer             | Total  |
| Admissions Office               | 30.7%          | 37.3%  | 13.7%       | 3.3%   | 5.2%        | 7.2%               | 2.6%               | 100.0% |
| Business Office                 | 30.7%          | 32.7%  | 11.1%       | 3.3%   | 3.9%        | 13.7%              | 4.6%               | 100.0% |
| Academic Advising               | 35.3%          | 30.1%  | 13.1%       | 1.3%   | 7.8%        | 9.8%               | 2.6%               | 100.0% |
| Financial Aid Office            | 21.6%          | 21.6%  | 11.8%       | 6.5%   | 10.5%       | 25.5%              | 2.6%               | 100.0% |
| Housing                         | 8.5%           | 6.5%   | 6.5%        | 1.3%   | 0.7%        | 71.2%              | 5.2%               | 100.0% |
| Food Service                    | 6.5%           | 6.5%   | 11.1%       | 1.3%   | 2.0%        | 67.3%              | 5.2%               | 100.0% |
| Library Services                | 13.7%          | 12.4%  | 5.9%        | 0.7%   | 2.0%        | 59.5%              | 5.9%               | 100.0% |
| Bookstore                       | 20.9%          | 19.6%  | 12.4%       | 3.9%   | 5.2%        | 34.6%              | 3.3%               | 100.0% |
| Tutoring                        | 19.0%          | 13.7%  | 4.6%        | 0.7%   | 0.7%        | 55.6%              | 5.9%               | 100.0% |
| Grounds/Maintenance             | 15.0%          | 17.6%  | 10.5%       | 2.0%   | 1.3%        | 48.4%              | 5.2%               | 100.0% |
| Health Services                 | 7.2%           | 0.0%   | 7.2%        | 0.0%   | 2.6%        | 68.6%              | 14.4%              | 100.0% |
| Registrar - Enrollment Services | 33.3%          | 31.4%  | 17.0%       | 2.6%   | 5.2%        | 7.8%               | 2.6%               | 100.0% |
| Career Planning & Placement     | 15.0%          | 11.1%  | 7.2%        | 1.3%   | 2.0%        | 58.8%              | 4.6%               | 100.0% |
| Computer Lab Services           | 19.6%          | 17.0%  | 8.5%        | 2.0%   | 2.6%        | 44.4%              | 5.9%               | 100.0% |
| Testing                         | 22.2%          | 26.1%  | 16.3%       | 0.0%   | 1.3%        | 29.4%              | 4.6%               | 100.0% |
| Security & Safety               | 16.3%          | 25.5%  | 7.8%        | 2.0%   | 0.7%        | 43.1%              | 4.6%               | 100.0% |
| Student Activities              | 13.7%          | 13.7%  | 7.2%        | 0.0%   | 2.6%        | 57.5%              | 5.2%               | 100.0% |