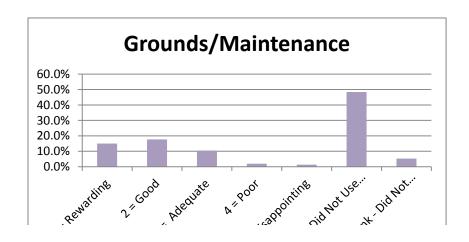

Tile 3" Re Silvisor 6" lid Brok'

|                                 |                |        |             |        |             | 6 = Did<br>Not Use | Blank -<br>Did Not |        |
|---------------------------------|----------------|--------|-------------|--------|-------------|--------------------|--------------------|--------|
|                                 | 1 = Reward 2 : | = Good | 3 = Adequa4 | = Poor | 5 = Disappo | Service            | Answer             | Total  |
| Admissions Office               | 30.7%          | 37.3%  | 13.7%       | 3.3%   | 5.2%        | 7.2%               | 2.6%               | 100.0% |
| Business Office                 | 30.7%          | 32.7%  | 11.1%       | 3.3%   | 3.9%        | 13.7%              | 4.6%               | 100.0% |
| Academic Advising               | 35.3%          | 30.1%  | 13.1%       | 1.3%   | 7.8%        | 9.8%               | 2.6%               | 100.0% |
| Financial Aid Office            | 21.6%          | 21.6%  | 11.8%       | 6.5%   | 10.5%       | 25.5%              | 2.6%               | 100.0% |
| Housing                         | 8.5%           | 6.5%   | 6.5%        | 1.3%   | 0.7%        | 71.2%              | 5.2%               | 100.0% |
| Food Service                    | 6.5%           | 6.5%   | 11.1%       | 1.3%   | 2.0%        | 67.3%              | 5.2%               | 100.0% |
| Library Services                | 13.7%          | 12.4%  | 5.9%        | 0.7%   | 2.0%        | 59.5%              | 5.9%               | 100.0% |
| Bookstore                       | 20.9%          | 19.6%  | 12.4%       | 3.9%   | 5.2%        | 34.6%              | 3.3%               | 100.0% |
| Tutoring                        | 19.0%          | 13.7%  | 4.6%        | 0.7%   | 0.7%        | 55.6%              | 5.9%               | 100.0% |
| Grounds/Maintenance             | 15.0%          | 17.6%  | 10.5%       | 2.0%   | 1.3%        | 48.4%              | 5.2%               | 100.0% |
| Health Services                 | 7.2%           | 0.0%   | 7.2%        | 0.0%   | 2.6%        | 68.6%              | 14.4%              | 100.0% |
| Registrar - Enrollment Services | 33.3%          | 31.4%  | 17.0%       | 2.6%   | 5.2%        | 7.8%               | 2.6%               | 100.0% |
| Career Planning & Placement     | 15.0%          | 11.1%  | 7.2%        | 1.3%   | 2.0%        | 58.8%              | 4.6%               | 100.0% |
| Computer Lab Services           | 19.6%          | 17.0%  | 8.5%        | 2.0%   | 2.6%        | 44.4%              | 5.9%               | 100.0% |
| Testing                         | 22.2%          | 26.1%  | 16.3%       | 0.0%   | 1.3%        | 29.4%              | 4.6%               | 100.0% |
| Security & Safety               | 16.3%          | 25.5%  | 7.8%        | 2.0%   | 0.7%        | 43.1%              | 4.6%               | 100.0% |
| Student Activities              | 13.7%          | 13.7%  | 7.2%        | 0.0%   | 2.6%        | 57.5%              | 5.2%               | 100.0% |