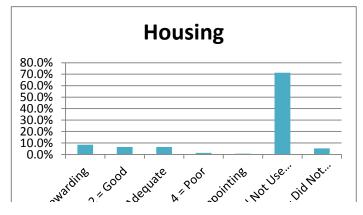

Tile 3" Re Silvisor 6" lid Brok'

|                                 |                |        |             |        |             | 6 = Did<br>Not Use | Blank -<br>Did Not |        |
|---------------------------------|----------------|--------|-------------|--------|-------------|--------------------|--------------------|--------|
|                                 | 1 = Reward 2 : | = Good | 3 = Adequa4 | = Poor | 5 = Disappo | Service            | Answer             | Total  |
| Admissions Office               | 30.7%          | 37.3%  | 13.7%       | 3.3%   | 5.2%        | 7.2%               | 2.6%               | 100.0% |
| Business Office                 | 30.7%          | 32.7%  | 11.1%       | 3.3%   | 3.9%        | 13.7%              | 4.6%               | 100.0% |
| Academic Advising               | 35.3%          | 30.1%  | 13.1%       | 1.3%   | 7.8%        | 9.8%               | 2.6%               | 100.0% |
| Financial Aid Office            | 21.6%          | 21.6%  | 11.8%       | 6.5%   | 10.5%       | 25.5%              | 2.6%               | 100.0% |
| Housing                         | 8.5%           | 6.5%   | 6.5%        | 1.3%   | 0.7%        | 71.2%              | 5.2%               | 100.0% |
| Food Service                    | 6.5%           | 6.5%   | 11.1%       | 1.3%   | 2.0%        | 67.3%              | 5.2%               | 100.0% |
| Library Services                | 13.7%          | 12.4%  | 5.9%        | 0.7%   | 2.0%        | 59.5%              | 5.9%               | 100.0% |
| Bookstore                       | 20.9%          | 19.6%  | 12.4%       | 3.9%   | 5.2%        | 34.6%              | 3.3%               | 100.0% |
| Tutoring                        | 19.0%          | 13.7%  | 4.6%        | 0.7%   | 0.7%        | 55.6%              | 5.9%               | 100.0% |
| Grounds/Maintenance             | 15.0%          | 17.6%  | 10.5%       | 2.0%   | 1.3%        | 48.4%              | 5.2%               | 100.0% |
| Health Services                 | 7.2%           | 0.0%   | 7.2%        | 0.0%   | 2.6%        | 68.6%              | 14.4%              | 100.0% |
| Registrar - Enrollment Services | 33.3%          | 31.4%  | 17.0%       | 2.6%   | 5.2%        | 7.8%               | 2.6%               | 100.0% |
| Career Planning & Placement     | 15.0%          | 11.1%  | 7.2%        | 1.3%   | 2.0%        | 58.8%              | 4.6%               | 100.0% |
| Computer Lab Services           | 19.6%          | 17.0%  | 8.5%        | 2.0%   | 2.6%        | 44.4%              | 5.9%               | 100.0% |
| Testing                         | 22.2%          | 26.1%  | 16.3%       | 0.0%   | 1.3%        | 29.4%              | 4.6%               | 100.0% |
| Security & Safety               | 16.3%          | 25.5%  | 7.8%        | 2.0%   | 0.7%        | 43.1%              | 4.6%               | 100.0% |
| Student Activities              | 13.7%          | 13.7%  | 7.2%        | 0.0%   | 2.6%        | 57.5%              | 5.2%               | 100.0% |