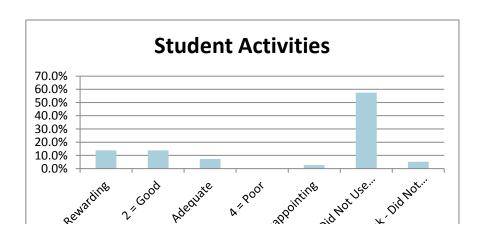

Tile 3" Re Silvisor 6" lid Brok'

|                                 |                |        |             |        |             | 6 = Did<br>Not Use | Blank -<br>Did Not |        |
|---------------------------------|----------------|--------|-------------|--------|-------------|--------------------|--------------------|--------|
|                                 | 1 = Reward 2 : | = Good | 3 = Adequa4 | = Poor | 5 = Disappo | Service            | Answer             | Total  |
| Admissions Office               | 30.7%          | 37.3%  | 13.7%       | 3.3%   | 5.2%        | 7.2%               | 2.6%               | 100.0% |
| Business Office                 | 30.7%          | 32.7%  | 11.1%       | 3.3%   | 3.9%        | 13.7%              | 4.6%               | 100.0% |
| Academic Advising               | 35.3%          | 30.1%  | 13.1%       | 1.3%   | 7.8%        | 9.8%               | 2.6%               | 100.0% |
| Financial Aid Office            | 21.6%          | 21.6%  | 11.8%       | 6.5%   | 10.5%       | 25.5%              | 2.6%               | 100.0% |
| Housing                         | 8.5%           | 6.5%   | 6.5%        | 1.3%   | 0.7%        | 71.2%              | 5.2%               | 100.0% |
| Food Service                    | 6.5%           | 6.5%   | 11.1%       | 1.3%   | 2.0%        | 67.3%              | 5.2%               | 100.0% |
| Library Services                | 13.7%          | 12.4%  | 5.9%        | 0.7%   | 2.0%        | 59.5%              | 5.9%               | 100.0% |
| Bookstore                       | 20.9%          | 19.6%  | 12.4%       | 3.9%   | 5.2%        | 34.6%              | 3.3%               | 100.0% |
| Tutoring                        | 19.0%          | 13.7%  | 4.6%        | 0.7%   | 0.7%        | 55.6%              | 5.9%               | 100.0% |
| Grounds/Maintenance             | 15.0%          | 17.6%  | 10.5%       | 2.0%   | 1.3%        | 48.4%              | 5.2%               | 100.0% |
| Health Services                 | 7.2%           | 0.0%   | 7.2%        | 0.0%   | 2.6%        | 68.6%              | 14.4%              | 100.0% |
| Registrar - Enrollment Services | 33.3%          | 31.4%  | 17.0%       | 2.6%   | 5.2%        | 7.8%               | 2.6%               | 100.0% |
| Career Planning & Placement     | 15.0%          | 11.1%  | 7.2%        | 1.3%   | 2.0%        | 58.8%              | 4.6%               | 100.0% |
| Computer Lab Services           | 19.6%          | 17.0%  | 8.5%        | 2.0%   | 2.6%        | 44.4%              | 5.9%               | 100.0% |
| Testing                         | 22.2%          | 26.1%  | 16.3%       | 0.0%   | 1.3%        | 29.4%              | 4.6%               | 100.0% |
| Security & Safety               | 16.3%          | 25.5%  | 7.8%        | 2.0%   | 0.7%        | 43.1%              | 4.6%               | 100.0% |
| Student Activities              | 13.7%          | 13.7%  | 7.2%        | 0.0%   | 2.6%        | 57.5%              | 5.2%               | 100.0% |