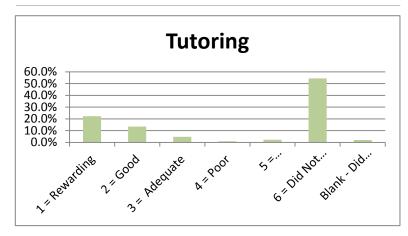

## **SPRING 2011**

|                                 |               |          |              |          |             | 6 = Did Not | Blank - Did Not |        |
|---------------------------------|---------------|----------|--------------|----------|-------------|-------------|-----------------|--------|
|                                 | 1 = Rewarding | 2 = Good | 3 = Adequate | 4 = Poor | 5 = Disappo | Use Service | Answer          |        |
| Admissions Office               | 38.6%         | 40.4%    | 9.4%         | 1.5%     | 3.5%        | 5.6%        | 1.2%            | 100.0% |
| Business Office                 | 38.6%         | 32.2%    | 9.9%         | 1.5%     | 3.5%        | 13.5%       | 0.9%            | 100.0% |
| Academic Advising               | 44.4%         | 30.1%    | 11.1%        | 2.9%     | 2.9%        | 7.3%        | 1.2%            | 100.0% |
| Financial Aid Office            | 33.3%         | 22.8%    | 11.7%        | 4.1%     | 4.7%        | 21.3%       | 2.0%            | 100.0% |
| Housing                         | 14.6%         | 12.9%    | 4.7%         | 0.9%     | 1.8%        | 62.6%       | 2.6%            | 100.0% |
| Food Service                    | 11.7%         | 12.9%    | 11.4%        | 2.6%     | 2.9%        | 55.6%       | 2.9%            | 100.0% |
| Library Services                | 26.3%         | 19.6%    | 6.4%         | 0.3%     | 2.3%        | 42.7%       | 2.3%            | 100.0% |
| Bookstore                       | 32.7%         | 25.7%    | 11.4%        | 2.9%     | 3.2%        | 22.8%       | 1.2%            | 100.0% |
| Tutoring                        | 22.2%         | 13.5%    | 4.7%         | 0.9%     | 2.3%        | 54.4%       | 2.0%            | 100.0% |
| Grounds/Maintenance             | 22.5%         | 24.0%    | 11.4%        | 2.0%     | 2.3%        | 35.4%       | 2.3%            | 100.0% |
| Health Services                 | 19.3%         | 0.0%     | 5.0%         | 1.2%     | 1.8%        | 58.2%       | 14.6%           | 100.0% |
| Registrar - Enrollment Services | 38.9%         | 38.3%    | 10.5%        | 1.5%     | 2.6%        | 6.7%        | 1.5%            | 100.0% |
| Career Planning & Placement     | 21.6%         | 16.4%    | 5.3%         | 0.9%     | 2.6%        | 51.5%       | 1.8%            | 100.0% |
| Computer Lab Services           | 28.7%         | 22.8%    | 8.2%         | 2.6%     | 2.0%        | 33.3%       | 2.3%            | 100.0% |
| Testing                         | 31.3%         | 30.4%    | 10.5%        | 1.8%     | 1.5%        | 23.1%       | 1.5%            | 100.0% |
| Security & Safety               | 30.7%         | 27.5%    | 8.8%         | 0.9%     | 2.3%        | 27.5%       | 2.3%            | 100.0% |
| Student Activities              | 24.9%         | 18.1%    | 5.6%         | 1.5%     | 2.6%        | 45.3%       | 2.0%            | 100.0% |