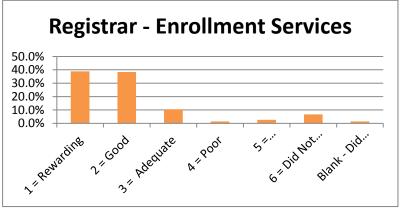

## **SPRING 2011**

|                                 |               |          |              |          |             | 6 = Did Not | Blank - Did Not |        |
|---------------------------------|---------------|----------|--------------|----------|-------------|-------------|-----------------|--------|
|                                 | 1 = Rewarding | 2 = Good | 3 = Adequate | 4 = Poor | 5 = Disappo | Use Service | Answer          |        |
| Admissions Office               | 38.6%         | 40.4%    | 9.4%         | 1.5%     | 3.5%        | 5.6%        | 1.2%            | 100.0% |
| Business Office                 | 38.6%         | 32.2%    | 9.9%         | 1.5%     | 3.5%        | 13.5%       | 0.9%            | 100.0% |
| Academic Advising               | 44.4%         | 30.1%    | 11.1%        | 2.9%     | 2.9%        | 7.3%        | 1.2%            | 100.0% |
| Financial Aid Office            | 33.3%         | 22.8%    | 11.7%        | 4.1%     | 4.7%        | 21.3%       | 2.0%            | 100.0% |
| Housing                         | 14.6%         | 12.9%    | 4.7%         | 0.9%     | 1.8%        | 62.6%       | 2.6%            | 100.0% |
| Food Service                    | 11.7%         | 12.9%    | 11.4%        | 2.6%     | 2.9%        | 55.6%       | 2.9%            | 100.0% |
| Library Services                | 26.3%         | 19.6%    | 6.4%         | 0.3%     | 2.3%        | 42.7%       | 2.3%            | 100.0% |
| Bookstore                       | 32.7%         | 25.7%    | 11.4%        | 2.9%     | 3.2%        | 22.8%       | 1.2%            | 100.0% |
| Tutoring                        | 22.2%         | 13.5%    | 4.7%         | 0.9%     | 2.3%        | 54.4%       | 2.0%            | 100.0% |
| Grounds/Maintenance             | 22.5%         | 24.0%    | 11.4%        | 2.0%     | 2.3%        | 35.4%       | 2.3%            | 100.0% |
| Health Services                 | 19.3%         | 0.0%     | 5.0%         | 1.2%     | 1.8%        | 58.2%       | 14.6%           | 100.0% |
| Registrar - Enrollment Services | 38.9%         | 38.3%    | 10.5%        | 1.5%     | 2.6%        | 6.7%        | 1.5%            | 100.0% |
| Career Planning & Placement     | 21.6%         | 16.4%    | 5.3%         | 0.9%     | 2.6%        | 51.5%       | 1.8%            | 100.0% |
| Computer Lab Services           | 28.7%         | 22.8%    | 8.2%         | 2.6%     | 2.0%        | 33.3%       | 2.3%            | 100.0% |
| Testing                         | 31.3%         | 30.4%    | 10.5%        | 1.8%     | 1.5%        | 23.1%       | 1.5%            | 100.0% |
| Security & Safety               | 30.7%         | 27.5%    | 8.8%         | 0.9%     | 2.3%        | 27.5%       | 2.3%            | 100.0% |
| Student Activities              | 24.9%         | 18.1%    | 5.6%         | 1.5%     | 2.6%        | 45.3%       | 2.0%            | 100.0% |