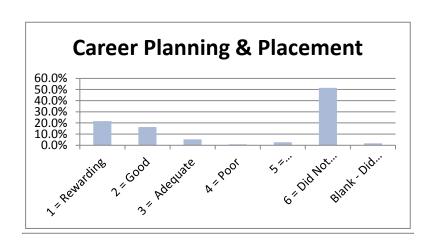

## **SPRING 2011**

|                                 |               |          |              |          |             | 6 = Did Not | Blank - Did Not |        |
|---------------------------------|---------------|----------|--------------|----------|-------------|-------------|-----------------|--------|
|                                 | 1 = Rewarding | 2 = Good | 3 = Adequate | 4 = Poor | 5 = Disappo | Use Service | Answer          |        |
| Admissions Office               | 38.6%         | 40.4%    | 9.4%         | 1.5%     | 3.5%        | 5.6%        | 1.2%            | 100.0% |
| Business Office                 | 38.6%         | 32.2%    | 9.9%         | 1.5%     | 3.5%        | 13.5%       | 0.9%            | 100.0% |
| Academic Advising               | 44.4%         | 30.1%    | 11.1%        | 2.9%     | 2.9%        | 7.3%        | 1.2%            | 100.0% |
| Financial Aid Office            | 33.3%         | 22.8%    | 11.7%        | 4.1%     | 4.7%        | 21.3%       | 2.0%            | 100.0% |
| Housing                         | 14.6%         | 12.9%    | 4.7%         | 0.9%     | 1.8%        | 62.6%       | 2.6%            | 100.0% |
| Food Service                    | 11.7%         | 12.9%    | 11.4%        | 2.6%     | 2.9%        | 55.6%       | 2.9%            | 100.0% |
| Library Services                | 26.3%         | 19.6%    | 6.4%         | 0.3%     | 2.3%        | 42.7%       | 2.3%            | 100.0% |
| Bookstore                       | 32.7%         | 25.7%    | 11.4%        | 2.9%     | 3.2%        | 22.8%       | 1.2%            | 100.0% |
| Tutoring                        | 22.2%         | 13.5%    | 4.7%         | 0.9%     | 2.3%        | 54.4%       | 2.0%            | 100.0% |
| Grounds/Maintenance             | 22.5%         | 24.0%    | 11.4%        | 2.0%     | 2.3%        | 35.4%       | 2.3%            | 100.0% |
| Health Services                 | 19.3%         | 0.0%     | 5.0%         | 1.2%     | 1.8%        | 58.2%       | 14.6%           | 100.0% |
| Registrar - Enrollment Services | 38.9%         | 38.3%    | 10.5%        | 1.5%     | 2.6%        | 6.7%        | 1.5%            | 100.0% |
| Career Planning & Placement     | 21.6%         | 16.4%    | 5.3%         | 0.9%     | 2.6%        | 51.5%       | 1.8%            | 100.0% |
| Computer Lab Services           | 28.7%         | 22.8%    | 8.2%         | 2.6%     | 2.0%        | 33.3%       | 2.3%            | 100.0% |
| Testing                         | 31.3%         | 30.4%    | 10.5%        | 1.8%     | 1.5%        | 23.1%       | 1.5%            | 100.0% |
| Security & Safety               | 30.7%         | 27.5%    | 8.8%         | 0.9%     | 2.3%        | 27.5%       | 2.3%            | 100.0% |
| Student Activities              | 24.9%         | 18.1%    | 5.6%         | 1.5%     | 2.6%        | 45.3%       | 2.0%            | 100.0% |