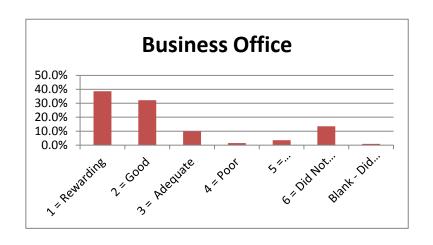

## **SPRING 2011**

|                                 |               |          |              |          |             | 6 = Did Not | Blank - Did Not |        |
|---------------------------------|---------------|----------|--------------|----------|-------------|-------------|-----------------|--------|
|                                 | 1 = Rewarding | 2 = Good | 3 = Adequate | 4 = Poor | 5 = Disappo | Use Service | Answer          |        |
| Admissions Office               | 38.6%         | 40.4%    | 9.4%         | 1.5%     | 3.5%        | 5.6%        | 1.2%            | 100.0% |
| Business Office                 | 38.6%         | 32.2%    | 9.9%         | 1.5%     | 3.5%        | 13.5%       | 0.9%            | 100.0% |
| Academic Advising               | 44.4%         | 30.1%    | 11.1%        | 2.9%     | 2.9%        | 7.3%        | 1.2%            | 100.0% |
| Financial Aid Office            | 33.3%         | 22.8%    | 11.7%        | 4.1%     | 4.7%        | 21.3%       | 2.0%            | 100.0% |
| Housing                         | 14.6%         | 12.9%    | 4.7%         | 0.9%     | 1.8%        | 62.6%       | 2.6%            | 100.0% |
| Food Service                    | 11.7%         | 12.9%    | 11.4%        | 2.6%     | 2.9%        | 55.6%       | 2.9%            | 100.0% |
| Library Services                | 26.3%         | 19.6%    | 6.4%         | 0.3%     | 2.3%        | 42.7%       | 2.3%            | 100.0% |
| Bookstore                       | 32.7%         | 25.7%    | 11.4%        | 2.9%     | 3.2%        | 22.8%       | 1.2%            | 100.0% |
| Tutoring                        | 22.2%         | 13.5%    | 4.7%         | 0.9%     | 2.3%        | 54.4%       | 2.0%            | 100.0% |
| Grounds/Maintenance             | 22.5%         | 24.0%    | 11.4%        | 2.0%     | 2.3%        | 35.4%       | 2.3%            | 100.0% |
| Health Services                 | 19.3%         | 0.0%     | 5.0%         | 1.2%     | 1.8%        | 58.2%       | 14.6%           | 100.0% |
| Registrar - Enrollment Services | 38.9%         | 38.3%    | 10.5%        | 1.5%     | 2.6%        | 6.7%        | 1.5%            | 100.0% |
| Career Planning & Placement     | 21.6%         | 16.4%    | 5.3%         | 0.9%     | 2.6%        | 51.5%       | 1.8%            | 100.0% |
| Computer Lab Services           | 28.7%         | 22.8%    | 8.2%         | 2.6%     | 2.0%        | 33.3%       | 2.3%            | 100.0% |
| Testing                         | 31.3%         | 30.4%    | 10.5%        | 1.8%     | 1.5%        | 23.1%       | 1.5%            | 100.0% |
| Security & Safety               | 30.7%         | 27.5%    | 8.8%         | 0.9%     | 2.3%        | 27.5%       | 2.3%            | 100.0% |
| Student Activities              | 24.9%         | 18.1%    | 5.6%         | 1.5%     | 2.6%        | 45.3%       | 2.0%            | 100.0% |