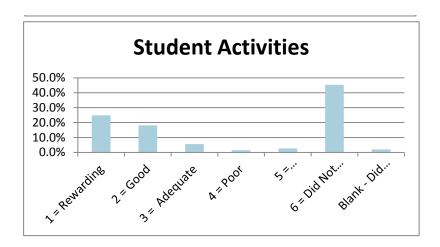

## **SPRING 2011**

|                                 |               |          |              |          |             | 6 = Did Not | Blank - Did Not |        |
|---------------------------------|---------------|----------|--------------|----------|-------------|-------------|-----------------|--------|
|                                 | 1 = Rewarding | 2 = Good | 3 = Adequate | 4 = Poor | 5 = Disappo | Use Service | Answer          |        |
| Admissions Office               | 38.6%         | 40.4%    | 9.4%         | 1.5%     | 3.5%        | 5.6%        | 1.2%            | 100.0% |
| Business Office                 | 38.6%         | 32.2%    | 9.9%         | 1.5%     | 3.5%        | 13.5%       | 0.9%            | 100.0% |
| Academic Advising               | 44.4%         | 30.1%    | 11.1%        | 2.9%     | 2.9%        | 7.3%        | 1.2%            | 100.0% |
| Financial Aid Office            | 33.3%         | 22.8%    | 11.7%        | 4.1%     | 4.7%        | 21.3%       | 2.0%            | 100.0% |
| Housing                         | 14.6%         | 12.9%    | 4.7%         | 0.9%     | 1.8%        | 62.6%       | 2.6%            | 100.0% |
| Food Service                    | 11.7%         | 12.9%    | 11.4%        | 2.6%     | 2.9%        | 55.6%       | 2.9%            | 100.0% |
| Library Services                | 26.3%         | 19.6%    | 6.4%         | 0.3%     | 2.3%        | 42.7%       | 2.3%            | 100.0% |
| Bookstore                       | 32.7%         | 25.7%    | 11.4%        | 2.9%     | 3.2%        | 22.8%       | 1.2%            | 100.0% |
| Tutoring                        | 22.2%         | 13.5%    | 4.7%         | 0.9%     | 2.3%        | 54.4%       | 2.0%            | 100.0% |
| Grounds/Maintenance             | 22.5%         | 24.0%    | 11.4%        | 2.0%     | 2.3%        | 35.4%       | 2.3%            | 100.0% |
| Health Services                 | 19.3%         | 0.0%     | 5.0%         | 1.2%     | 1.8%        | 58.2%       | 14.6%           | 100.0% |
| Registrar - Enrollment Services | 38.9%         | 38.3%    | 10.5%        | 1.5%     | 2.6%        | 6.7%        | 1.5%            | 100.0% |
| Career Planning & Placement     | 21.6%         | 16.4%    | 5.3%         | 0.9%     | 2.6%        | 51.5%       | 1.8%            | 100.0% |
| Computer Lab Services           | 28.7%         | 22.8%    | 8.2%         | 2.6%     | 2.0%        | 33.3%       | 2.3%            | 100.0% |
| Testing                         | 31.3%         | 30.4%    | 10.5%        | 1.8%     | 1.5%        | 23.1%       | 1.5%            | 100.0% |
| Security & Safety               | 30.7%         | 27.5%    | 8.8%         | 0.9%     | 2.3%        | 27.5%       | 2.3%            | 100.0% |
| Student Activities              | 24.9%         | 18.1%    | 5.6%         | 1.5%     | 2.6%        | 45.3%       | 2.0%            | 100.0% |