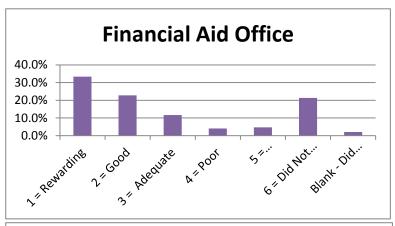

## **SPRING 2011**

|                                 |               |          |              |          |             | 6 = Did Not | Blank - Did Not |        |
|---------------------------------|---------------|----------|--------------|----------|-------------|-------------|-----------------|--------|
|                                 | 1 = Rewarding | 2 = Good | 3 = Adequate | 4 = Poor | 5 = Disappo | Use Service | Answer          |        |
| Admissions Office               | 38.6%         | 40.4%    | 9.4%         | 1.5%     | 3.5%        | 5.6%        | 1.2%            | 100.0% |
| Business Office                 | 38.6%         | 32.2%    | 9.9%         | 1.5%     | 3.5%        | 13.5%       | 0.9%            | 100.0% |
| Academic Advising               | 44.4%         | 30.1%    | 11.1%        | 2.9%     | 2.9%        | 7.3%        | 1.2%            | 100.0% |
| Financial Aid Office            | 33.3%         | 22.8%    | 11.7%        | 4.1%     | 4.7%        | 21.3%       | 2.0%            | 100.0% |
| Housing                         | 14.6%         | 12.9%    | 4.7%         | 0.9%     | 1.8%        | 62.6%       | 2.6%            | 100.0% |
| Food Service                    | 11.7%         | 12.9%    | 11.4%        | 2.6%     | 2.9%        | 55.6%       | 2.9%            | 100.0% |
| Library Services                | 26.3%         | 19.6%    | 6.4%         | 0.3%     | 2.3%        | 42.7%       | 2.3%            | 100.0% |
| Bookstore                       | 32.7%         | 25.7%    | 11.4%        | 2.9%     | 3.2%        | 22.8%       | 1.2%            | 100.0% |
| Tutoring                        | 22.2%         | 13.5%    | 4.7%         | 0.9%     | 2.3%        | 54.4%       | 2.0%            | 100.0% |
| Grounds/Maintenance             | 22.5%         | 24.0%    | 11.4%        | 2.0%     | 2.3%        | 35.4%       | 2.3%            | 100.0% |
| Health Services                 | 19.3%         | 0.0%     | 5.0%         | 1.2%     | 1.8%        | 58.2%       | 14.6%           | 100.0% |
| Registrar - Enrollment Services | 38.9%         | 38.3%    | 10.5%        | 1.5%     | 2.6%        | 6.7%        | 1.5%            | 100.0% |
| Career Planning & Placement     | 21.6%         | 16.4%    | 5.3%         | 0.9%     | 2.6%        | 51.5%       | 1.8%            | 100.0% |
| Computer Lab Services           | 28.7%         | 22.8%    | 8.2%         | 2.6%     | 2.0%        | 33.3%       | 2.3%            | 100.0% |
| Testing                         | 31.3%         | 30.4%    | 10.5%        | 1.8%     | 1.5%        | 23.1%       | 1.5%            | 100.0% |
| Security & Safety               | 30.7%         | 27.5%    | 8.8%         | 0.9%     | 2.3%        | 27.5%       | 2.3%            | 100.0% |
| Student Activities              | 24.9%         | 18.1%    | 5.6%         | 1.5%     | 2.6%        | 45.3%       | 2.0%            | 100.0% |