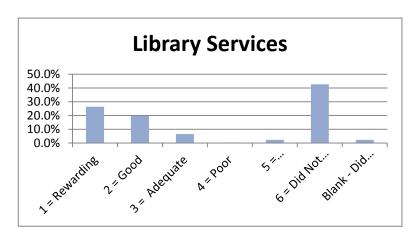

## **SPRING 2011**

|                                 |               |          |              |          |             | 6 = Did Not | Blank - Did Not |        |
|---------------------------------|---------------|----------|--------------|----------|-------------|-------------|-----------------|--------|
|                                 | 1 = Rewarding | 2 = Good | 3 = Adequate | 4 = Poor | 5 = Disappo | Use Service | Answer          |        |
| Admissions Office               | 38.6%         | 40.4%    | 9.4%         | 1.5%     | 3.5%        | 5.6%        | 1.2%            | 100.0% |
| Business Office                 | 38.6%         | 32.2%    | 9.9%         | 1.5%     | 3.5%        | 13.5%       | 0.9%            | 100.0% |
| Academic Advising               | 44.4%         | 30.1%    | 11.1%        | 2.9%     | 2.9%        | 7.3%        | 1.2%            | 100.0% |
| Financial Aid Office            | 33.3%         | 22.8%    | 11.7%        | 4.1%     | 4.7%        | 21.3%       | 2.0%            | 100.0% |
| Housing                         | 14.6%         | 12.9%    | 4.7%         | 0.9%     | 1.8%        | 62.6%       | 2.6%            | 100.0% |
| Food Service                    | 11.7%         | 12.9%    | 11.4%        | 2.6%     | 2.9%        | 55.6%       | 2.9%            | 100.0% |
| Library Services                | 26.3%         | 19.6%    | 6.4%         | 0.3%     | 2.3%        | 42.7%       | 2.3%            | 100.0% |
| Bookstore                       | 32.7%         | 25.7%    | 11.4%        | 2.9%     | 3.2%        | 22.8%       | 1.2%            | 100.0% |
| Tutoring                        | 22.2%         | 13.5%    | 4.7%         | 0.9%     | 2.3%        | 54.4%       | 2.0%            | 100.0% |
| Grounds/Maintenance             | 22.5%         | 24.0%    | 11.4%        | 2.0%     | 2.3%        | 35.4%       | 2.3%            | 100.0% |
| Health Services                 | 19.3%         | 0.0%     | 5.0%         | 1.2%     | 1.8%        | 58.2%       | 14.6%           | 100.0% |
| Registrar - Enrollment Services | 38.9%         | 38.3%    | 10.5%        | 1.5%     | 2.6%        | 6.7%        | 1.5%            | 100.0% |
| Career Planning & Placement     | 21.6%         | 16.4%    | 5.3%         | 0.9%     | 2.6%        | 51.5%       | 1.8%            | 100.0% |
| Computer Lab Services           | 28.7%         | 22.8%    | 8.2%         | 2.6%     | 2.0%        | 33.3%       | 2.3%            | 100.0% |
| Testing                         | 31.3%         | 30.4%    | 10.5%        | 1.8%     | 1.5%        | 23.1%       | 1.5%            | 100.0% |
| Security & Safety               | 30.7%         | 27.5%    | 8.8%         | 0.9%     | 2.3%        | 27.5%       | 2.3%            | 100.0% |
| Student Activities              | 24.9%         | 18.1%    | 5.6%         | 1.5%     | 2.6%        | 45.3%       | 2.0%            | 100.0% |