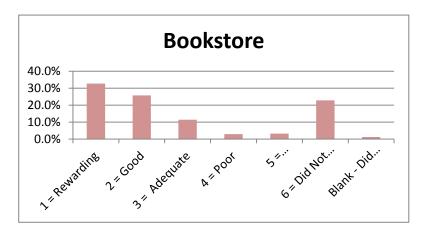

## **SPRING 2011**

|                                 |               |          |              |          |             | 6 = Did Not | Blank - Did Not |        |
|---------------------------------|---------------|----------|--------------|----------|-------------|-------------|-----------------|--------|
|                                 | 1 = Rewarding | 2 = Good | 3 = Adequate | 4 = Poor | 5 = Disappo | Use Service | Answer          |        |
| Admissions Office               | 38.6%         | 40.4%    | 9.4%         | 1.5%     | 3.5%        | 5.6%        | 1.2%            | 100.0% |
| Business Office                 | 38.6%         | 32.2%    | 9.9%         | 1.5%     | 3.5%        | 13.5%       | 0.9%            | 100.0% |
| Academic Advising               | 44.4%         | 30.1%    | 11.1%        | 2.9%     | 2.9%        | 7.3%        | 1.2%            | 100.0% |
| Financial Aid Office            | 33.3%         | 22.8%    | 11.7%        | 4.1%     | 4.7%        | 21.3%       | 2.0%            | 100.0% |
| Housing                         | 14.6%         | 12.9%    | 4.7%         | 0.9%     | 1.8%        | 62.6%       | 2.6%            | 100.0% |
| Food Service                    | 11.7%         | 12.9%    | 11.4%        | 2.6%     | 2.9%        | 55.6%       | 2.9%            | 100.0% |
| Library Services                | 26.3%         | 19.6%    | 6.4%         | 0.3%     | 2.3%        | 42.7%       | 2.3%            | 100.0% |
| Bookstore                       | 32.7%         | 25.7%    | 11.4%        | 2.9%     | 3.2%        | 22.8%       | 1.2%            | 100.0% |
| Tutoring                        | 22.2%         | 13.5%    | 4.7%         | 0.9%     | 2.3%        | 54.4%       | 2.0%            | 100.0% |
| Grounds/Maintenance             | 22.5%         | 24.0%    | 11.4%        | 2.0%     | 2.3%        | 35.4%       | 2.3%            | 100.0% |
| Health Services                 | 19.3%         | 0.0%     | 5.0%         | 1.2%     | 1.8%        | 58.2%       | 14.6%           | 100.0% |
| Registrar - Enrollment Services | 38.9%         | 38.3%    | 10.5%        | 1.5%     | 2.6%        | 6.7%        | 1.5%            | 100.0% |
| Career Planning & Placement     | 21.6%         | 16.4%    | 5.3%         | 0.9%     | 2.6%        | 51.5%       | 1.8%            | 100.0% |
| Computer Lab Services           | 28.7%         | 22.8%    | 8.2%         | 2.6%     | 2.0%        | 33.3%       | 2.3%            | 100.0% |
| Testing                         | 31.3%         | 30.4%    | 10.5%        | 1.8%     | 1.5%        | 23.1%       | 1.5%            | 100.0% |
| Security & Safety               | 30.7%         | 27.5%    | 8.8%         | 0.9%     | 2.3%        | 27.5%       | 2.3%            | 100.0% |
| Student Activities              | 24.9%         | 18.1%    | 5.6%         | 1.5%     | 2.6%        | 45.3%       | 2.0%            | 100.0% |