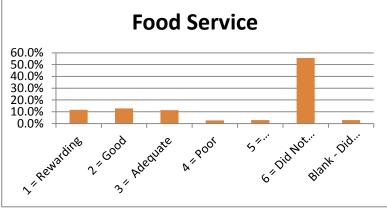

## **SPRING 2011**

|                                 |               |          |              |          |             | 6 = Did Not | Blank - Did Not |        |
|---------------------------------|---------------|----------|--------------|----------|-------------|-------------|-----------------|--------|
|                                 | 1 = Rewarding | 2 = Good | 3 = Adequate | 4 = Poor | 5 = Disappo | Use Service | Answer          |        |
| Admissions Office               | 38.6%         | 40.4%    | 9.4%         | 1.5%     | 3.5%        | 5.6%        | 1.2%            | 100.0% |
| Business Office                 | 38.6%         | 32.2%    | 9.9%         | 1.5%     | 3.5%        | 13.5%       | 0.9%            | 100.0% |
| Academic Advising               | 44.4%         | 30.1%    | 11.1%        | 2.9%     | 2.9%        | 7.3%        | 1.2%            | 100.0% |
| Financial Aid Office            | 33.3%         | 22.8%    | 11.7%        | 4.1%     | 4.7%        | 21.3%       | 2.0%            | 100.0% |
| Housing                         | 14.6%         | 12.9%    | 4.7%         | 0.9%     | 1.8%        | 62.6%       | 2.6%            | 100.0% |
| Food Service                    | 11.7%         | 12.9%    | 11.4%        | 2.6%     | 2.9%        | 55.6%       | 2.9%            | 100.0% |
| Library Services                | 26.3%         | 19.6%    | 6.4%         | 0.3%     | 2.3%        | 42.7%       | 2.3%            | 100.0% |
| Bookstore                       | 32.7%         | 25.7%    | 11.4%        | 2.9%     | 3.2%        | 22.8%       | 1.2%            | 100.0% |
| Tutoring                        | 22.2%         | 13.5%    | 4.7%         | 0.9%     | 2.3%        | 54.4%       | 2.0%            | 100.0% |
| Grounds/Maintenance             | 22.5%         | 24.0%    | 11.4%        | 2.0%     | 2.3%        | 35.4%       | 2.3%            | 100.0% |
| Health Services                 | 19.3%         | 0.0%     | 5.0%         | 1.2%     | 1.8%        | 58.2%       | 14.6%           | 100.0% |
| Registrar - Enrollment Services | 38.9%         | 38.3%    | 10.5%        | 1.5%     | 2.6%        | 6.7%        | 1.5%            | 100.0% |
| Career Planning & Placement     | 21.6%         | 16.4%    | 5.3%         | 0.9%     | 2.6%        | 51.5%       | 1.8%            | 100.0% |
| Computer Lab Services           | 28.7%         | 22.8%    | 8.2%         | 2.6%     | 2.0%        | 33.3%       | 2.3%            | 100.0% |
| Testing                         | 31.3%         | 30.4%    | 10.5%        | 1.8%     | 1.5%        | 23.1%       | 1.5%            | 100.0% |
| Security & Safety               | 30.7%         | 27.5%    | 8.8%         | 0.9%     | 2.3%        | 27.5%       | 2.3%            | 100.0% |
| Student Activities              | 24.9%         | 18.1%    | 5.6%         | 1.5%     | 2.6%        | 45.3%       | 2.0%            | 100.0% |