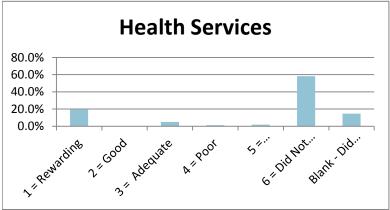

## **SPRING 2011**

|                                 |               |          |              |          |             | 6 = Did Not | Blank - Did Not |        |
|---------------------------------|---------------|----------|--------------|----------|-------------|-------------|-----------------|--------|
|                                 | 1 = Rewarding | 2 = Good | 3 = Adequate | 4 = Poor | 5 = Disappo | Use Service | Answer          |        |
| Admissions Office               | 38.6%         | 40.4%    | 9.4%         | 1.5%     | 3.5%        | 5.6%        | 1.2%            | 100.0% |
| Business Office                 | 38.6%         | 32.2%    | 9.9%         | 1.5%     | 3.5%        | 13.5%       | 0.9%            | 100.0% |
| Academic Advising               | 44.4%         | 30.1%    | 11.1%        | 2.9%     | 2.9%        | 7.3%        | 1.2%            | 100.0% |
| Financial Aid Office            | 33.3%         | 22.8%    | 11.7%        | 4.1%     | 4.7%        | 21.3%       | 2.0%            | 100.0% |
| Housing                         | 14.6%         | 12.9%    | 4.7%         | 0.9%     | 1.8%        | 62.6%       | 2.6%            | 100.0% |
| Food Service                    | 11.7%         | 12.9%    | 11.4%        | 2.6%     | 2.9%        | 55.6%       | 2.9%            | 100.0% |
| Library Services                | 26.3%         | 19.6%    | 6.4%         | 0.3%     | 2.3%        | 42.7%       | 2.3%            | 100.0% |
| Bookstore                       | 32.7%         | 25.7%    | 11.4%        | 2.9%     | 3.2%        | 22.8%       | 1.2%            | 100.0% |
| Tutoring                        | 22.2%         | 13.5%    | 4.7%         | 0.9%     | 2.3%        | 54.4%       | 2.0%            | 100.0% |
| Grounds/Maintenance             | 22.5%         | 24.0%    | 11.4%        | 2.0%     | 2.3%        | 35.4%       | 2.3%            | 100.0% |
| Health Services                 | 19.3%         | 0.0%     | 5.0%         | 1.2%     | 1.8%        | 58.2%       | 14.6%           | 100.0% |
| Registrar - Enrollment Services | 38.9%         | 38.3%    | 10.5%        | 1.5%     | 2.6%        | 6.7%        | 1.5%            | 100.0% |
| Career Planning & Placement     | 21.6%         | 16.4%    | 5.3%         | 0.9%     | 2.6%        | 51.5%       | 1.8%            | 100.0% |
| Computer Lab Services           | 28.7%         | 22.8%    | 8.2%         | 2.6%     | 2.0%        | 33.3%       | 2.3%            | 100.0% |
| Testing                         | 31.3%         | 30.4%    | 10.5%        | 1.8%     | 1.5%        | 23.1%       | 1.5%            | 100.0% |
| Security & Safety               | 30.7%         | 27.5%    | 8.8%         | 0.9%     | 2.3%        | 27.5%       | 2.3%            | 100.0% |
| Student Activities              | 24.9%         | 18.1%    | 5.6%         | 1.5%     | 2.6%        | 45.3%       | 2.0%            | 100.0% |