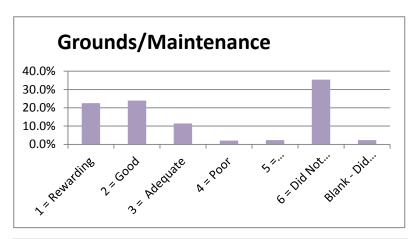

## **SPRING 2011**

|                                 |               |          |              |          |             | 6 = Did Not | Blank - Did Not |        |
|---------------------------------|---------------|----------|--------------|----------|-------------|-------------|-----------------|--------|
|                                 | 1 = Rewarding | 2 = Good | 3 = Adequate | 4 = Poor | 5 = Disappo | Use Service | Answer          |        |
| Admissions Office               | 38.6%         | 40.4%    | 9.4%         | 1.5%     | 3.5%        | 5.6%        | 1.2%            | 100.0% |
| Business Office                 | 38.6%         | 32.2%    | 9.9%         | 1.5%     | 3.5%        | 13.5%       | 0.9%            | 100.0% |
| Academic Advising               | 44.4%         | 30.1%    | 11.1%        | 2.9%     | 2.9%        | 7.3%        | 1.2%            | 100.0% |
| Financial Aid Office            | 33.3%         | 22.8%    | 11.7%        | 4.1%     | 4.7%        | 21.3%       | 2.0%            | 100.0% |
| Housing                         | 14.6%         | 12.9%    | 4.7%         | 0.9%     | 1.8%        | 62.6%       | 2.6%            | 100.0% |
| Food Service                    | 11.7%         | 12.9%    | 11.4%        | 2.6%     | 2.9%        | 55.6%       | 2.9%            | 100.0% |
| Library Services                | 26.3%         | 19.6%    | 6.4%         | 0.3%     | 2.3%        | 42.7%       | 2.3%            | 100.0% |
| Bookstore                       | 32.7%         | 25.7%    | 11.4%        | 2.9%     | 3.2%        | 22.8%       | 1.2%            | 100.0% |
| Tutoring                        | 22.2%         | 13.5%    | 4.7%         | 0.9%     | 2.3%        | 54.4%       | 2.0%            | 100.0% |
| Grounds/Maintenance             | 22.5%         | 24.0%    | 11.4%        | 2.0%     | 2.3%        | 35.4%       | 2.3%            | 100.0% |
| Health Services                 | 19.3%         | 0.0%     | 5.0%         | 1.2%     | 1.8%        | 58.2%       | 14.6%           | 100.0% |
| Registrar - Enrollment Services | 38.9%         | 38.3%    | 10.5%        | 1.5%     | 2.6%        | 6.7%        | 1.5%            | 100.0% |
| Career Planning & Placement     | 21.6%         | 16.4%    | 5.3%         | 0.9%     | 2.6%        | 51.5%       | 1.8%            | 100.0% |
| Computer Lab Services           | 28.7%         | 22.8%    | 8.2%         | 2.6%     | 2.0%        | 33.3%       | 2.3%            | 100.0% |
| Testing                         | 31.3%         | 30.4%    | 10.5%        | 1.8%     | 1.5%        | 23.1%       | 1.5%            | 100.0% |
| Security & Safety               | 30.7%         | 27.5%    | 8.8%         | 0.9%     | 2.3%        | 27.5%       | 2.3%            | 100.0% |
| Student Activities              | 24.9%         | 18.1%    | 5.6%         | 1.5%     | 2.6%        | 45.3%       | 2.0%            | 100.0% |