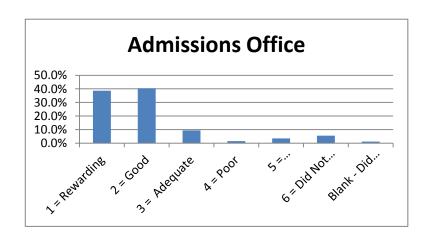

## **SPRING 2011**

|                                 |               |          |              |          |             | 6 = Did Not | Blank - Did Not |        |
|---------------------------------|---------------|----------|--------------|----------|-------------|-------------|-----------------|--------|
|                                 | 1 = Rewarding | 2 = Good | 3 = Adequate | 4 = Poor | 5 = Disappo | Use Service | Answer          |        |
| Admissions Office               | 38.6%         | 40.4%    | 9.4%         | 1.5%     | 3.5%        | 5.6%        | 1.2%            | 100.0% |
| Business Office                 | 38.6%         | 32.2%    | 9.9%         | 1.5%     | 3.5%        | 13.5%       | 0.9%            | 100.0% |
| Academic Advising               | 44.4%         | 30.1%    | 11.1%        | 2.9%     | 2.9%        | 7.3%        | 1.2%            | 100.0% |
| Financial Aid Office            | 33.3%         | 22.8%    | 11.7%        | 4.1%     | 4.7%        | 21.3%       | 2.0%            | 100.0% |
| Housing                         | 14.6%         | 12.9%    | 4.7%         | 0.9%     | 1.8%        | 62.6%       | 2.6%            | 100.0% |
| Food Service                    | 11.7%         | 12.9%    | 11.4%        | 2.6%     | 2.9%        | 55.6%       | 2.9%            | 100.0% |
| Library Services                | 26.3%         | 19.6%    | 6.4%         | 0.3%     | 2.3%        | 42.7%       | 2.3%            | 100.0% |
| Bookstore                       | 32.7%         | 25.7%    | 11.4%        | 2.9%     | 3.2%        | 22.8%       | 1.2%            | 100.0% |
| Tutoring                        | 22.2%         | 13.5%    | 4.7%         | 0.9%     | 2.3%        | 54.4%       | 2.0%            | 100.0% |
| Grounds/Maintenance             | 22.5%         | 24.0%    | 11.4%        | 2.0%     | 2.3%        | 35.4%       | 2.3%            | 100.0% |
| Health Services                 | 19.3%         | 0.0%     | 5.0%         | 1.2%     | 1.8%        | 58.2%       | 14.6%           | 100.0% |
| Registrar - Enrollment Services | 38.9%         | 38.3%    | 10.5%        | 1.5%     | 2.6%        | 6.7%        | 1.5%            | 100.0% |
| Career Planning & Placement     | 21.6%         | 16.4%    | 5.3%         | 0.9%     | 2.6%        | 51.5%       | 1.8%            | 100.0% |
| Computer Lab Services           | 28.7%         | 22.8%    | 8.2%         | 2.6%     | 2.0%        | 33.3%       | 2.3%            | 100.0% |
| Testing                         | 31.3%         | 30.4%    | 10.5%        | 1.8%     | 1.5%        | 23.1%       | 1.5%            | 100.0% |
| Security & Safety               | 30.7%         | 27.5%    | 8.8%         | 0.9%     | 2.3%        | 27.5%       | 2.3%            | 100.0% |
| Student Activities              | 24.9%         | 18.1%    | 5.6%         | 1.5%     | 2.6%        | 45.3%       | 2.0%            | 100.0% |