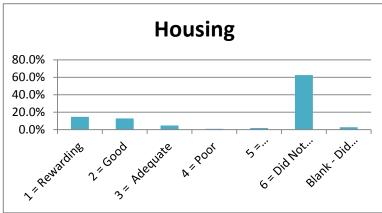

## **SPRING 2011**

|                                 |               |          |              |          |             | 6 = Did Not | Blank - Did Not |        |
|---------------------------------|---------------|----------|--------------|----------|-------------|-------------|-----------------|--------|
|                                 | 1 = Rewarding | 2 = Good | 3 = Adequate | 4 = Poor | 5 = Disappo | Use Service | Answer          |        |
| Admissions Office               | 38.6%         | 40.4%    | 9.4%         | 1.5%     | 3.5%        | 5.6%        | 1.2%            | 100.0% |
| Business Office                 | 38.6%         | 32.2%    | 9.9%         | 1.5%     | 3.5%        | 13.5%       | 0.9%            | 100.0% |
| Academic Advising               | 44.4%         | 30.1%    | 11.1%        | 2.9%     | 2.9%        | 7.3%        | 1.2%            | 100.0% |
| Financial Aid Office            | 33.3%         | 22.8%    | 11.7%        | 4.1%     | 4.7%        | 21.3%       | 2.0%            | 100.0% |
| Housing                         | 14.6%         | 12.9%    | 4.7%         | 0.9%     | 1.8%        | 62.6%       | 2.6%            | 100.0% |
| Food Service                    | 11.7%         | 12.9%    | 11.4%        | 2.6%     | 2.9%        | 55.6%       | 2.9%            | 100.0% |
| Library Services                | 26.3%         | 19.6%    | 6.4%         | 0.3%     | 2.3%        | 42.7%       | 2.3%            | 100.0% |
| Bookstore                       | 32.7%         | 25.7%    | 11.4%        | 2.9%     | 3.2%        | 22.8%       | 1.2%            | 100.0% |
| Tutoring                        | 22.2%         | 13.5%    | 4.7%         | 0.9%     | 2.3%        | 54.4%       | 2.0%            | 100.0% |
| Grounds/Maintenance             | 22.5%         | 24.0%    | 11.4%        | 2.0%     | 2.3%        | 35.4%       | 2.3%            | 100.0% |
| Health Services                 | 19.3%         | 0.0%     | 5.0%         | 1.2%     | 1.8%        | 58.2%       | 14.6%           | 100.0% |
| Registrar - Enrollment Services | 38.9%         | 38.3%    | 10.5%        | 1.5%     | 2.6%        | 6.7%        | 1.5%            | 100.0% |
| Career Planning & Placement     | 21.6%         | 16.4%    | 5.3%         | 0.9%     | 2.6%        | 51.5%       | 1.8%            | 100.0% |
| Computer Lab Services           | 28.7%         | 22.8%    | 8.2%         | 2.6%     | 2.0%        | 33.3%       | 2.3%            | 100.0% |
| Testing                         | 31.3%         | 30.4%    | 10.5%        | 1.8%     | 1.5%        | 23.1%       | 1.5%            | 100.0% |
| Security & Safety               | 30.7%         | 27.5%    | 8.8%         | 0.9%     | 2.3%        | 27.5%       | 2.3%            | 100.0% |
| Student Activities              | 24.9%         | 18.1%    | 5.6%         | 1.5%     | 2.6%        | 45.3%       | 2.0%            | 100.0% |