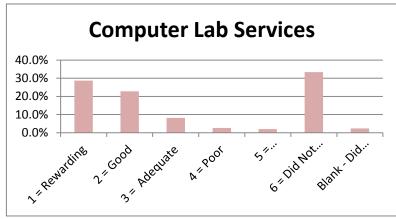

## **SPRING 2011**

|                                 |               |          |              |          |             | 6 = Did Not | Blank - Did Not |        |
|---------------------------------|---------------|----------|--------------|----------|-------------|-------------|-----------------|--------|
|                                 | 1 = Rewarding | 2 = Good | 3 = Adequate | 4 = Poor | 5 = Disappo | Use Service | Answer          |        |
| Admissions Office               | 38.6%         | 40.4%    | 9.4%         | 1.5%     | 3.5%        | 5.6%        | 1.2%            | 100.0% |
| Business Office                 | 38.6%         | 32.2%    | 9.9%         | 1.5%     | 3.5%        | 13.5%       | 0.9%            | 100.0% |
| Academic Advising               | 44.4%         | 30.1%    | 11.1%        | 2.9%     | 2.9%        | 7.3%        | 1.2%            | 100.0% |
| Financial Aid Office            | 33.3%         | 22.8%    | 11.7%        | 4.1%     | 4.7%        | 21.3%       | 2.0%            | 100.0% |
| Housing                         | 14.6%         | 12.9%    | 4.7%         | 0.9%     | 1.8%        | 62.6%       | 2.6%            | 100.0% |
| Food Service                    | 11.7%         | 12.9%    | 11.4%        | 2.6%     | 2.9%        | 55.6%       | 2.9%            | 100.0% |
| Library Services                | 26.3%         | 19.6%    | 6.4%         | 0.3%     | 2.3%        | 42.7%       | 2.3%            | 100.0% |
| Bookstore                       | 32.7%         | 25.7%    | 11.4%        | 2.9%     | 3.2%        | 22.8%       | 1.2%            | 100.0% |
| Tutoring                        | 22.2%         | 13.5%    | 4.7%         | 0.9%     | 2.3%        | 54.4%       | 2.0%            | 100.0% |
| Grounds/Maintenance             | 22.5%         | 24.0%    | 11.4%        | 2.0%     | 2.3%        | 35.4%       | 2.3%            | 100.0% |
| Health Services                 | 19.3%         | 0.0%     | 5.0%         | 1.2%     | 1.8%        | 58.2%       | 14.6%           | 100.0% |
| Registrar - Enrollment Services | 38.9%         | 38.3%    | 10.5%        | 1.5%     | 2.6%        | 6.7%        | 1.5%            | 100.0% |
| Career Planning & Placement     | 21.6%         | 16.4%    | 5.3%         | 0.9%     | 2.6%        | 51.5%       | 1.8%            | 100.0% |
| Computer Lab Services           | 28.7%         | 22.8%    | 8.2%         | 2.6%     | 2.0%        | 33.3%       | 2.3%            | 100.0% |
| Testing                         | 31.3%         | 30.4%    | 10.5%        | 1.8%     | 1.5%        | 23.1%       | 1.5%            | 100.0% |
| Security & Safety               | 30.7%         | 27.5%    | 8.8%         | 0.9%     | 2.3%        | 27.5%       | 2.3%            | 100.0% |
| Student Activities              | 24.9%         | 18.1%    | 5.6%         | 1.5%     | 2.6%        | 45.3%       | 2.0%            | 100.0% |