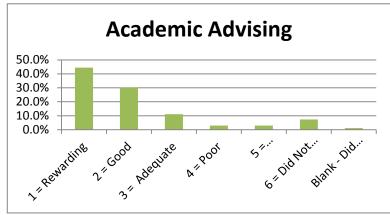

## **SPRING 2011**

|                                 |               |          |              |          |             | 6 = Did Not | Blank - Did Not |        |
|---------------------------------|---------------|----------|--------------|----------|-------------|-------------|-----------------|--------|
|                                 | 1 = Rewarding | 2 = Good | 3 = Adequate | 4 = Poor | 5 = Disappo | Use Service | Answer          |        |
| Admissions Office               | 38.6%         | 40.4%    | 9.4%         | 1.5%     | 3.5%        | 5.6%        | 1.2%            | 100.0% |
| Business Office                 | 38.6%         | 32.2%    | 9.9%         | 1.5%     | 3.5%        | 13.5%       | 0.9%            | 100.0% |
| Academic Advising               | 44.4%         | 30.1%    | 11.1%        | 2.9%     | 2.9%        | 7.3%        | 1.2%            | 100.0% |
| Financial Aid Office            | 33.3%         | 22.8%    | 11.7%        | 4.1%     | 4.7%        | 21.3%       | 2.0%            | 100.0% |
| Housing                         | 14.6%         | 12.9%    | 4.7%         | 0.9%     | 1.8%        | 62.6%       | 2.6%            | 100.0% |
| Food Service                    | 11.7%         | 12.9%    | 11.4%        | 2.6%     | 2.9%        | 55.6%       | 2.9%            | 100.0% |
| Library Services                | 26.3%         | 19.6%    | 6.4%         | 0.3%     | 2.3%        | 42.7%       | 2.3%            | 100.0% |
| Bookstore                       | 32.7%         | 25.7%    | 11.4%        | 2.9%     | 3.2%        | 22.8%       | 1.2%            | 100.0% |
| Tutoring                        | 22.2%         | 13.5%    | 4.7%         | 0.9%     | 2.3%        | 54.4%       | 2.0%            | 100.0% |
| Grounds/Maintenance             | 22.5%         | 24.0%    | 11.4%        | 2.0%     | 2.3%        | 35.4%       | 2.3%            | 100.0% |
| Health Services                 | 19.3%         | 0.0%     | 5.0%         | 1.2%     | 1.8%        | 58.2%       | 14.6%           | 100.0% |
| Registrar - Enrollment Services | 38.9%         | 38.3%    | 10.5%        | 1.5%     | 2.6%        | 6.7%        | 1.5%            | 100.0% |
| Career Planning & Placement     | 21.6%         | 16.4%    | 5.3%         | 0.9%     | 2.6%        | 51.5%       | 1.8%            | 100.0% |
| Computer Lab Services           | 28.7%         | 22.8%    | 8.2%         | 2.6%     | 2.0%        | 33.3%       | 2.3%            | 100.0% |
| Testing                         | 31.3%         | 30.4%    | 10.5%        | 1.8%     | 1.5%        | 23.1%       | 1.5%            | 100.0% |
| Security & Safety               | 30.7%         | 27.5%    | 8.8%         | 0.9%     | 2.3%        | 27.5%       | 2.3%            | 100.0% |
| Student Activities              | 24.9%         | 18.1%    | 5.6%         | 1.5%     | 2.6%        | 45.3%       | 2.0%            | 100.0% |