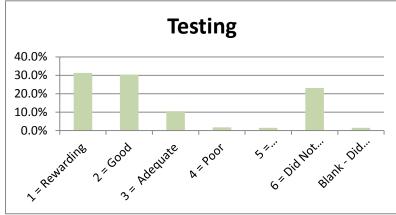

## **SPRING 2011**

|                                 |               |          |              |          |             | 6 = Did Not | Blank - Did Not |        |
|---------------------------------|---------------|----------|--------------|----------|-------------|-------------|-----------------|--------|
|                                 | 1 = Rewarding | 2 = Good | 3 = Adequate | 4 = Poor | 5 = Disappo | Use Service | Answer          |        |
| Admissions Office               | 38.6%         | 40.4%    | 9.4%         | 1.5%     | 3.5%        | 5.6%        | 1.2%            | 100.0% |
| Business Office                 | 38.6%         | 32.2%    | 9.9%         | 1.5%     | 3.5%        | 13.5%       | 0.9%            | 100.0% |
| Academic Advising               | 44.4%         | 30.1%    | 11.1%        | 2.9%     | 2.9%        | 7.3%        | 1.2%            | 100.0% |
| Financial Aid Office            | 33.3%         | 22.8%    | 11.7%        | 4.1%     | 4.7%        | 21.3%       | 2.0%            | 100.0% |
| Housing                         | 14.6%         | 12.9%    | 4.7%         | 0.9%     | 1.8%        | 62.6%       | 2.6%            | 100.0% |
| Food Service                    | 11.7%         | 12.9%    | 11.4%        | 2.6%     | 2.9%        | 55.6%       | 2.9%            | 100.0% |
| Library Services                | 26.3%         | 19.6%    | 6.4%         | 0.3%     | 2.3%        | 42.7%       | 2.3%            | 100.0% |
| Bookstore                       | 32.7%         | 25.7%    | 11.4%        | 2.9%     | 3.2%        | 22.8%       | 1.2%            | 100.0% |
| Tutoring                        | 22.2%         | 13.5%    | 4.7%         | 0.9%     | 2.3%        | 54.4%       | 2.0%            | 100.0% |
| Grounds/Maintenance             | 22.5%         | 24.0%    | 11.4%        | 2.0%     | 2.3%        | 35.4%       | 2.3%            | 100.0% |
| Health Services                 | 19.3%         | 0.0%     | 5.0%         | 1.2%     | 1.8%        | 58.2%       | 14.6%           | 100.0% |
| Registrar - Enrollment Services | 38.9%         | 38.3%    | 10.5%        | 1.5%     | 2.6%        | 6.7%        | 1.5%            | 100.0% |
| Career Planning & Placement     | 21.6%         | 16.4%    | 5.3%         | 0.9%     | 2.6%        | 51.5%       | 1.8%            | 100.0% |
| Computer Lab Services           | 28.7%         | 22.8%    | 8.2%         | 2.6%     | 2.0%        | 33.3%       | 2.3%            | 100.0% |
| Testing                         | 31.3%         | 30.4%    | 10.5%        | 1.8%     | 1.5%        | 23.1%       | 1.5%            | 100.0% |
| Security & Safety               | 30.7%         | 27.5%    | 8.8%         | 0.9%     | 2.3%        | 27.5%       | 2.3%            | 100.0% |
| Student Activities              | 24.9%         | 18.1%    | 5.6%         | 1.5%     | 2.6%        | 45.3%       | 2.0%            | 100.0% |