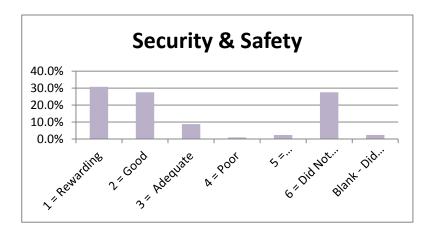

## **SPRING 2011**

|                                 |               |          |              |          |             | 6 = Did Not | Blank - Did Not |        |
|---------------------------------|---------------|----------|--------------|----------|-------------|-------------|-----------------|--------|
|                                 | 1 = Rewarding | 2 = Good | 3 = Adequate | 4 = Poor | 5 = Disappo | Use Service | Answer          |        |
| Admissions Office               | 38.6%         | 40.4%    | 9.4%         | 1.5%     | 3.5%        | 5.6%        | 1.2%            | 100.0% |
| Business Office                 | 38.6%         | 32.2%    | 9.9%         | 1.5%     | 3.5%        | 13.5%       | 0.9%            | 100.0% |
| Academic Advising               | 44.4%         | 30.1%    | 11.1%        | 2.9%     | 2.9%        | 7.3%        | 1.2%            | 100.0% |
| Financial Aid Office            | 33.3%         | 22.8%    | 11.7%        | 4.1%     | 4.7%        | 21.3%       | 2.0%            | 100.0% |
| Housing                         | 14.6%         | 12.9%    | 4.7%         | 0.9%     | 1.8%        | 62.6%       | 2.6%            | 100.0% |
| Food Service                    | 11.7%         | 12.9%    | 11.4%        | 2.6%     | 2.9%        | 55.6%       | 2.9%            | 100.0% |
| Library Services                | 26.3%         | 19.6%    | 6.4%         | 0.3%     | 2.3%        | 42.7%       | 2.3%            | 100.0% |
| Bookstore                       | 32.7%         | 25.7%    | 11.4%        | 2.9%     | 3.2%        | 22.8%       | 1.2%            | 100.0% |
| Tutoring                        | 22.2%         | 13.5%    | 4.7%         | 0.9%     | 2.3%        | 54.4%       | 2.0%            | 100.0% |
| Grounds/Maintenance             | 22.5%         | 24.0%    | 11.4%        | 2.0%     | 2.3%        | 35.4%       | 2.3%            | 100.0% |
| Health Services                 | 19.3%         | 0.0%     | 5.0%         | 1.2%     | 1.8%        | 58.2%       | 14.6%           | 100.0% |
| Registrar - Enrollment Services | 38.9%         | 38.3%    | 10.5%        | 1.5%     | 2.6%        | 6.7%        | 1.5%            | 100.0% |
| Career Planning & Placement     | 21.6%         | 16.4%    | 5.3%         | 0.9%     | 2.6%        | 51.5%       | 1.8%            | 100.0% |
| Computer Lab Services           | 28.7%         | 22.8%    | 8.2%         | 2.6%     | 2.0%        | 33.3%       | 2.3%            | 100.0% |
| Testing                         | 31.3%         | 30.4%    | 10.5%        | 1.8%     | 1.5%        | 23.1%       | 1.5%            | 100.0% |
| Security & Safety               | 30.7%         | 27.5%    | 8.8%         | 0.9%     | 2.3%        | 27.5%       | 2.3%            | 100.0% |
| Student Activities              | 24.9%         | 18.1%    | 5.6%         | 1.5%     | 2.6%        | 45.3%       | 2.0%            | 100.0% |