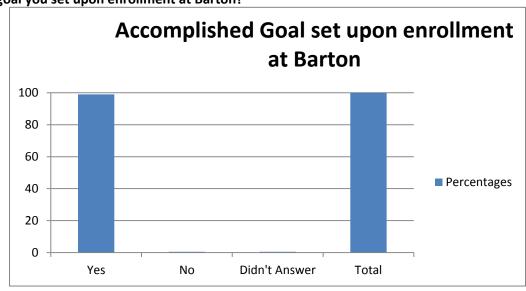

Question 2: Did you accomplish the goal you set upon enrollment at Barton?

|               | Percentages |
|---------------|-------------|
| Yes           | 99          |
| No            | 0.5         |
| Didn't Answer | 0.5         |
| Total         | 100         |