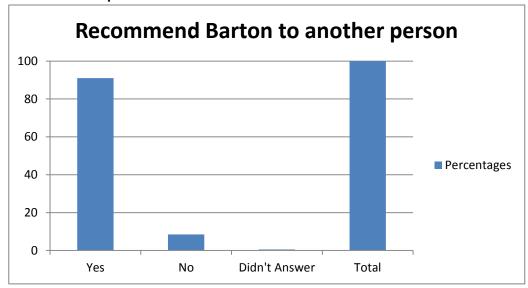

Question 3: Would you recommend Barton to another person?

|               | Percentages |
|---------------|-------------|
| Yes           | 91          |
| No            | 8.5         |
| Didn't Answer | 0.5         |
| Total         | 100         |