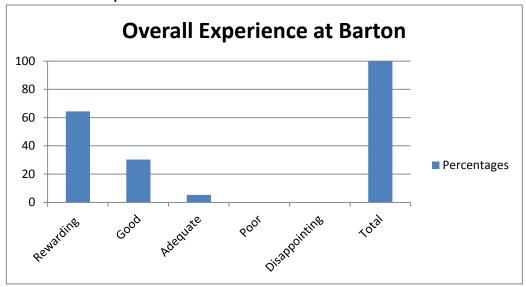

## **Spring 2012 Graduation Survey General Information**

Question 1: How do you rate the overall educational experience at Barton?

|               | -           |
|---------------|-------------|
| Rating        | Percentages |
| Rewarding     | 64          |
| Good          | 30          |
| Adequate      | 5           |
| Poor          | 0           |
| Disappointing | 0           |
| Total         | 100         |
|               |             |