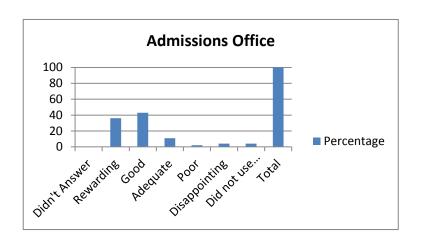

## **Spring 2012 Graduation Services Student Services**

| 1. Admissions Office     | Percentage |
|--------------------------|------------|
| Didn't Answer            | 0          |
| Rewarding                | 36         |
| Good                     | 43         |
| Adequate                 | 11         |
| Poor                     | 2          |
| Disappointing            | 4          |
| Did not use this service | 4          |
| Total                    | 100        |