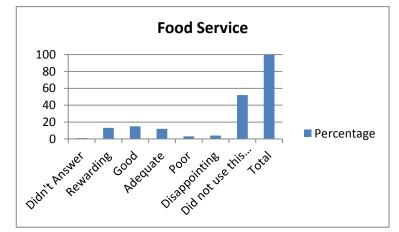

't Answer            | 1          |
| Rewarding                | 33         |
| Good                     | 26         |
| Adequate                 | 12         |
| Poor                     | 3          |
| Disappointing            | 5          |
| Did not use this service | 20         |
| Total                    | 100        |



| 5. Housing               | Percentage |
|--------------------------|------------|
| Didn't Answer            | 1          |
| Rewarding                | 15         |
| Good                     | 11         |
| Adequate                 | 5          |
| Poor                     | 2          |
| Disappointing            | 4          |
| Did not use this service | 62         |
| Total                    | 100        |
|                          |            |







| 7. Library Services      | Percentage |
|--------------------------|------------|
| Didn't Answer            | 1          |
| Rewarding                | 31         |
| Good                     | 20         |
| Adequate                 | 5          |
| Poor                     | 3          |
| Disappointing            | 3          |
| Did not use this service | 37         |
| Total                    | 100        |



| 8. Bookstore             | Percentage |
|--------------------------|------------|
| Didn't Answer            | 0          |
| Rewarding                | 37         |
| Good                     | 28         |
| Adequate                 | 7          |
| Poor                     | 3          |
| Disappointing            | 5          |
| Did not use this service | 20