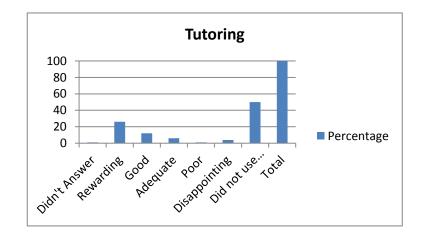

| 9. Tutoring              | Percentage |
|--------------------------|------------|
| Didn't Answer            | 1          |
| Rewarding                | 26         |
| Good                     | 12         |
| Adequate                 | 6          |
| Poor                     | 1          |
| Disappointing            | 4          |
| Did not use this service | 50         |
| Total                    | 100        |
|                          |            |