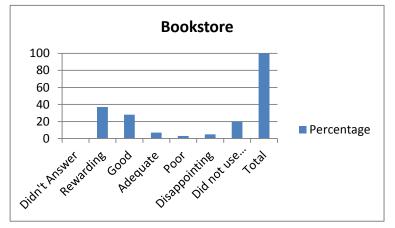

| 8. Bookstore             | Percentage |
|--------------------------|------------|
| Didn't Answer            | 0          |
| Rewarding                | 37         |
| Good                     | 28         |
| Adequate                 | 7          |
| Poor                     | 3          |
| Disappointing            | 5          |
| Did not use this service | 20         |
| Total                    | 100        |