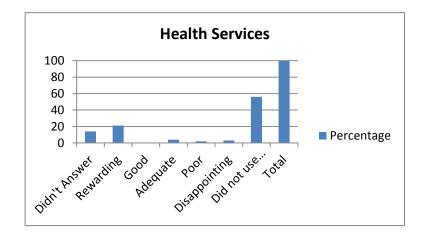

| 11. Health Services      | Percentage |
|--------------------------|------------|
| Didn't Answer            | 14         |
| Rewarding                | 21         |
| Good                     | 0          |
| Adequate                 | 4          |
| Poor                     | 2          |
| Disappointing            | 3          |
| Did not use this service | 56         |
| Total                    | 100        |