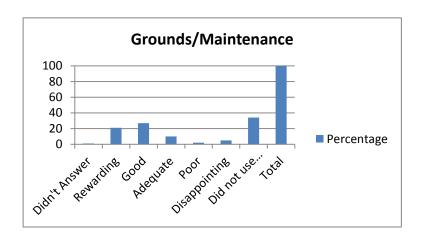

| 10. Grounds/Maintenance  | Percentage |
|--------------------------|------------|
| Didn't Answer            | 1          |
| Rewarding                | 21         |
| Good                     | 27         |
| Adequate                 | 10         |
| Poor                     | 2          |
| Disappointing            | 5          |
| Did not use this service | 34         |
| Total                    | 100        |