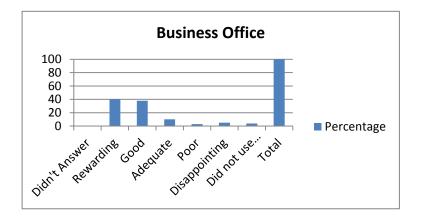

| 2.Business Office        | Percentage |
|--------------------------|------------|
| Didn't Answer            | 0          |
| Rewarding                | 40         |
| Good                     | 38         |
| Adequate                 | 10         |
| Poor                     | 3          |
| Disappointing            | 5          |
| Did not use this service | 4          |
| Total                    | 100        |