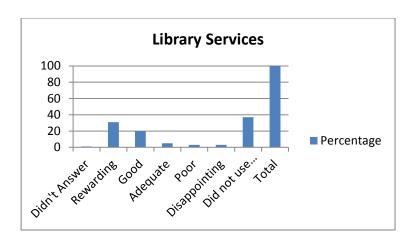

| 7. Library Services      | Percentage |
|--------------------------|------------|
| Didn't Answer            | 1          |
| Rewarding                | 31         |
| Good                     | 20         |
| Adequate                 | 5          |
| Poor                     | 3          |
| Disappointing            | 3          |
| Did not use this service | 37         |
| Total                    | 100        |