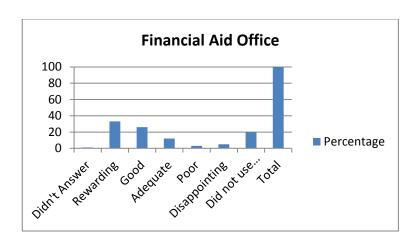

| 4. Financial Aid Office  | Percentage |
|--------------------------|------------|
| Didn't Answer            | 1          |
| Rewarding                | 33         |
| Good                     | 26         |
| Adequate                 | 12         |
| Poor                     | 3          |
| Disappointing            | 5          |
| Did not use this service | 20         |
| Total                    | 100        |