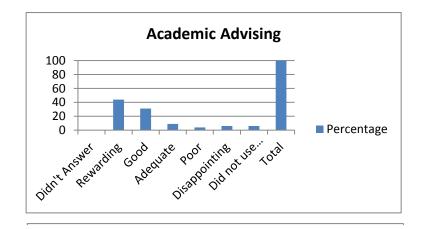

| 3. Academic Advising     | Percentage |
|--------------------------|------------|
| Didn't Answer            | 0          |
| Rewarding                | 44         |
| Good                     | 31         |
| Adequate                 | 9          |
| Poor                     | 4          |
| Disappointing            | 6          |
| Did not use this service | 6          |
| Total                    | 100        |
|                          |            |