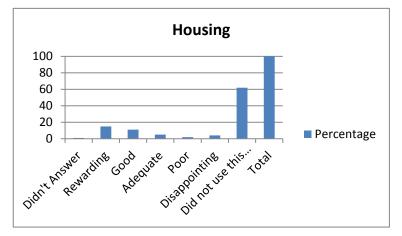

| 5. Housing               | Percentage |
|--------------------------|------------|
| Didn't Answer            | 1          |
| Rewarding                | 15         |
| Good                     | 11         |
| Adequate                 | 5          |
| Poor                     | 2          |
| Disappointing            | 4          |
| Did not use this service | 62         |
| Total                    | 100        |
|                          |            |