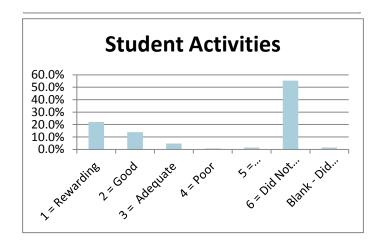

## **SPRING 2013**

|                                 |               |          |              |          |            | 6 = Did Not | Blank - Did Not |        |
|---------------------------------|---------------|----------|--------------|----------|------------|-------------|-----------------|--------|
|                                 | 1 = Rewarding | 2 = Good | 3 = Adequate | 4 = Poor | 5 = Disapp | Use Service | Answer          |        |
| Admissions Office               | 38.7%         | 37.9%    | 10.3%        | 2.4%     | 3.6%       | 6.7%        | 0.4%            | 100.0% |
| Business Office                 | 36.4%         | 30.8%    | 8.3%         | 2.0%     | 5.5%       | 16.6%       | 0.4%            | 100.0% |
| Academic Advising               | 43.1%         | 26.5%    | 13.0%        | 1.2%     | 6.3%       | 9.1%        | 0.8%            | 100.0% |
| Financial Aid Office            | 28.9%         | 19.4%    | 10.3%        | 7.5%     | 7.1%       | 26.5%       | 0.4%            | 100.0% |
| Housing                         | 15.8%         | 8.7%     | 5.5%         | 2.4%     | 1.2%       | 64.4%       | 2.0%            | 100.0% |
| Food Service                    | 14.6%         | 10.7%    | 8.7%         | 2.0%     | 1.6%       | 61.3%       | 1.2%            | 100.0% |
| Library Services                | 24.9%         | 15.4%    | 3.6%         | 0.8%     | 2.4%       | 51.8%       | 1.2%            | 100.0% |
| Bookstore                       | 32.4%         | 20.6%    | 9.5%         | 3.6%     | 2.4%       | 30.8%       | 0.8%            | 100.0% |
| Tutoring                        | 19.4%         | 10.7%    | 5.5%         | 2.4%     | 2.0%       | 59.3%       | 0.8%            | 100.0% |
| Grounds/Maintenance             | 21.3%         | 18.6%    | 7.9%         | 0.8%     | 4.3%       | 45.5%       | 1.6%            | 100.0% |
| Health Services                 | 18.2%         | 0.0%     | 4.3%         | 0.8%     | 2.0%       | 62.8%       | 11.9%           | 100.0% |
| Registrar - Enrollment Services | 42.7%         | 30.8%    | 9.5%         | 5.1%     | 4.0%       | 6.7%        | 1.2%            | 100.0% |
| Career Planning & Placement     | 19.8%         | 13.0%    | 4.7%         | 0.8%     | 2.8%       | 57.3%       | 1.6%            | 100.0% |
| Computer Lab Services           | 22.9%         | 18.2%    | 5.5%         | 1.6%     | 3.2%       | 46.6%       | 2.0%            | 100.0% |
| Testing                         | 27.3%         | 24.9%    | 10.7%        | 2.4%     | 3.2%       | 30.8%       | 0.8%            | 100.0% |
| Security & Safety               | 28.5%         | 20.2%    | 7.9%         | 1.6%     | 2.8%       | 37.5%       | 1.6%            | 100.0% |
| Student Activities              | 22.1%         | 13.8%    | 4.7%         | 0.8%     | 1.6%       | 55.3%       | 1.6%            | 100.0% |