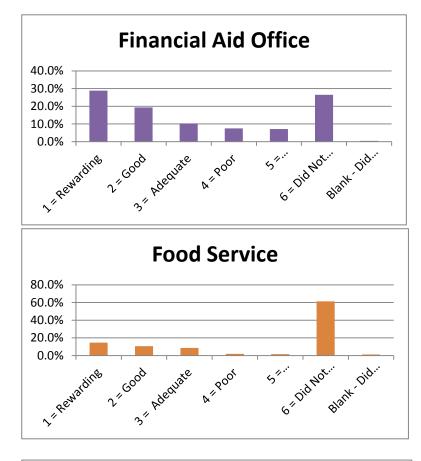

## **SPRING 2013**

|                                 |               |          |              |          |            | 6 = Did Not | Blank - Did Not |        |
|---------------------------------|---------------|----------|--------------|----------|------------|-------------|-----------------|--------|
|                                 | 1 = Rewarding | 2 = Good | 3 = Adequate | 4 = Poor | 5 = Disapp | Use Service | Answer          |        |
| Admissions Office               | 38.7%         | 37.9%    | 10.3%        | 2.4%     | 3.6%       | 6.7%        | 0.4%            | 100.0% |
| Business Office                 | 36.4%         | 30.8%    | 8.3%         | 2.0%     | 5.5%       | 16.6%       | 0.4%            | 100.0% |
| Academic Advising               | 43.1%         | 26.5%    | 13.0%        | 1.2%     | 6.3%       | 9.1%        | 0.8%            | 100.0% |
| Financial Aid Office            | 28.9%         | 19.4%    | 10.3%        | 7.5%     | 7.1%       | 26.5%       | 0.4%            | 100.0% |
| Housing                         | 15.8%         | 8.7%     | 5.5%         | 2.4%     | 1.2%       | 64.4%       | 2.0%            | 100.0% |
| Food Service                    | 14.6%         | 10.7%    | 8.7%         | 2.0%     | 1.6%       | 61.3%       | 1.2%            | 100.0% |
| Library Services                | 24.9%         | 15.4%    | 3.6%         | 0.8%     | 2.4%       | 51.8%       | 1.2%            | 100.0% |
| Bookstore                       | 32.4%         | 20.6%    | 9.5%         | 3.6%     | 2.4%       | 30.8%       | 0.8%            | 100.0% |
| Tutoring                        | 19.4%         | 10.7%    | 5.5%         | 2.4%     | 2.0%       | 59.3%       | 0.8%            | 100.0% |
| Grounds/Maintenance             | 21.3%         | 18.6%    | 7.9%         | 0.8%     | 4.3%       | 45.5%       | 1.6%            | 100.0% |
| Health Services                 | 18.2%         | 0.0%     | 4.3%         | 0.8%     | 2.0%       | 62.8%       | 11.9%           | 100.0% |
| Registrar - Enrollment Services | 42.7%         | 30.8%    | 9.5%         | 5.1%     | 4.0%       | 6.7%        | 1.2%            | 100.0% |
| Career Planning & Placement     | 19.8%         | 13.0%    | 4.7%         | 0.8%     | 2.8%       | 57.3%       | 1.6%            | 100.0% |
| Computer Lab Services           | 22.9%         | 18.2%    | 5.5%         | 1.6%     | 3.2%       | 46.6%       | 2.0%            | 100.0% |
| Testing                         | 27.3%         | 24.9%    | 10.7%        | 2.4%     | 3.2%       | 30.8%       | 0.8%            | 100.0% |
| Security & Safety               | 28.5%         | 20.2%    | 7.9%         | 1.6%     | 2.8%       | 37.5%       | 1.6%            | 100.0% |
| Student Activities              | 22.1%         | 13.8%    | 4.7%         | 0.8%     | 1.6%       | 55.3%       | 1.6%            | 100.0% |