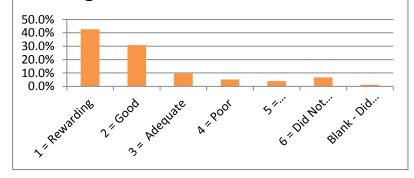

## **SPRING 2013**

|                                 |               |          |              |          |            | 6 = Did Not | Blank - Did Not |        |
|---------------------------------|---------------|----------|--------------|----------|------------|-------------|-----------------|--------|
|                                 | 1 = Rewarding | 2 = Good | 3 = Adequate | 4 = Poor | 5 = Disapp | Use Service | Answer          |        |
| Admissions Office               | 38.7%         | 37.9%    | 10.3%        | 2.4%     | 3.6%       | 6.7%        | 0.4%            | 100.0% |
| Business Office                 | 36.4%         | 30.8%    | 8.3%         | 2.0%     | 5.5%       | 16.6%       | 0.4%            | 100.0% |
| Academic Advising               | 43.1%         | 26.5%    | 13.0%        | 1.2%     | 6.3%       | 9.1%        | 0.8%            | 100.0% |
| Financial Aid Office            | 28.9%         | 19.4%    | 10.3%        | 7.5%     | 7.1%       | 26.5%       | 0.4%            | 100.0% |
| Housing                         | 15.8%         | 8.7%     | 5.5%         | 2.4%     | 1.2%       | 64.4%       | 2.0%            | 100.0% |
| Food Service                    | 14.6%         | 10.7%    | 8.7%         | 2.0%     | 1.6%       | 61.3%       | 1.2%            | 100.0% |
| Library Services                | 24.9%         | 15.4%    | 3.6%         | 0.8%     | 2.4%       | 51.8%       | 1.2%            | 100.0% |
| Bookstore                       | 32.4%         | 20.6%    | 9.5%         | 3.6%     | 2.4%       | 30.8%       | 0.8%            | 100.0% |
| Tutoring                        | 19.4%         | 10.7%    | 5.5%         | 2.4%     | 2.0%       | 59.3%       | 0.8%            | 100.0% |
| Grounds/Maintenance             | 21.3%         | 18.6%    | 7.9%         | 0.8%     | 4.3%       | 45.5%       | 1.6%            | 100.0% |
| Health Services                 | 18.2%         | 0.0%     | 4.3%         | 0.8%     | 2.0%       | 62.8%       | 11.9%           | 100.0% |
| Registrar - Enrollment Services | 42.7%         | 30.8%    | 9.5%         | 5.1%     | 4.0%       | 6.7%        | 1.2%            | 100.0% |
| Career Planning & Placement     | 19.8%         | 13.0%    | 4.7%         | 0.8%     | 2.8%       | 57.3%       | 1.6%            | 100.0% |
| Computer Lab Services           | 22.9%         | 18.2%    | 5.5%         | 1.6%     | 3.2%       | 46.6%       | 2.0%            | 100.0% |
| Testing                         | 27.3%         | 24.9%    | 10.7%        | 2.4%     | 3.2%       | 30.8%       | 0.8%            | 100.0% |
| Security & Safety               | 28.5%         | 20.2%    | 7.9%         | 1.6%     | 2.8%       | 37.5%       | 1.6%            | 100.0% |
| Student Activities              | 22.1%         | 13.8%    | 4.7%         | 0.8%     | 1.6%       | 55.3%       | 1.6%            | 100.0% |