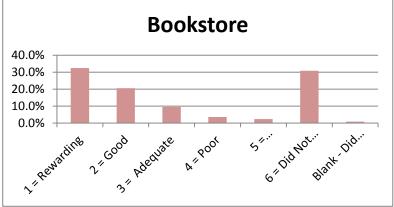

## **SPRING 2013**

|                                 |               |          |              |          |            | 6 = Did Not | Blank - Did Not |        |
|---------------------------------|---------------|----------|--------------|----------|------------|-------------|-----------------|--------|
|                                 | 1 = Rewarding | 2 = Good | 3 = Adequate | 4 = Poor | 5 = Disapp | Use Service | Answer          |        |
| Admissions Office               | 38.7%         | 37.9%    | 10.3%        | 2.4%     | 3.6%       | 6.7%        | 0.4%            | 100.0% |
| Business Office                 | 36.4%         | 30.8%    | 8.3%         | 2.0%     | 5.5%       | 16.6%       | 0.4%            | 100.0% |
| Academic Advising               | 43.1%         | 26.5%    | 13.0%        | 1.2%     | 6.3%       | 9.1%        | 0.8%            | 100.0% |
| Financial Aid Office            | 28.9%         | 19.4%    | 10.3%        | 7.5%     | 7.1%       | 26.5%       | 0.4%            | 100.0% |
| Housing                         | 15.8%         | 8.7%     | 5.5%         | 2.4%     | 1.2%       | 64.4%       | 2.0%            | 100.0% |
| Food Service                    | 14.6%         | 10.7%    | 8.7%         | 2.0%     | 1.6%       | 61.3%       | 1.2%            | 100.0% |
| Library Services                | 24.9%         | 15.4%    | 3.6%         | 0.8%     | 2.4%       | 51.8%       | 1.2%            | 100.0% |
| Bookstore                       | 32.4%         | 20.6%    | 9.5%         | 3.6%     | 2.4%       | 30.8%       | 0.8%            | 100.0% |
| Tutoring                        | 19.4%         | 10.7%    | 5.5%         | 2.4%     | 2.0%       | 59.3%       | 0.8%            | 100.0% |
| Grounds/Maintenance             | 21.3%         | 18.6%    | 7.9%         | 0.8%     | 4.3%       | 45.5%       | 1.6%            | 100.0% |
| Health Services                 | 18.2%         | 0.0%     | 4.3%         | 0.8%     | 2.0%       | 62.8%       | 11.9%           | 100.0% |
| Registrar - Enrollment Services | 42.7%         | 30.8%    | 9.5%         | 5.1%     | 4.0%       | 6.7%        | 1.2%            | 100.0% |
| Career Planning & Placement     | 19.8%         | 13.0%    | 4.7%         | 0.8%     | 2.8%       | 57.3%       | 1.6%            | 100.0% |
| Computer Lab Services           | 22.9%         | 18.2%    | 5.5%         | 1.6%     | 3.2%       | 46.6%       | 2.0%            | 100.0% |
| Testing                         | 27.3%         | 24.9%    | 10.7%        | 2.4%     | 3.2%       | 30.8%       | 0.8%            | 100.0% |
| Security & Safety               | 28.5%         | 20.2%    | 7.9%         | 1.6%     | 2.8%       | 37.5%       | 1.6%            | 100.0% |
| Student Activities              | 22.1%         | 13.8%    | 4.7%         | 0.8%     | 1.6%       | 55.3%       | 1.6%            | 100.0% |