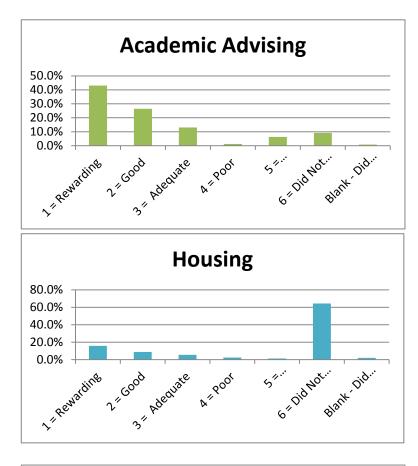

## **SPRING 2013**

|                                 |               |          |              |          |            | 6 = Did Not | Blank - Did Not |        |
|---------------------------------|---------------|----------|--------------|----------|------------|-------------|-----------------|--------|
|                                 | 1 = Rewarding | 2 = Good | 3 = Adequate | 4 = Poor | 5 = Disapp | Use Service | Answer          |        |
| Admissions Office               | 38.7%         | 37.9%    | 10.3%        | 2.4%     | 3.6%       | 6.7%        | 0.4%            | 100.0% |
| Business Office                 | 36.4%         | 30.8%    | 8.3%         | 2.0%     | 5.5%       | 16.6%       | 0.4%            | 100.0% |
| Academic Advising               | 43.1%         | 26.5%    | 13.0%        | 1.2%     | 6.3%       | 9.1%        | 0.8%            | 100.0% |
| Financial Aid Office            | 28.9%         | 19.4%    | 10.3%        | 7.5%     | 7.1%       | 26.5%       | 0.4%            | 100.0% |
| Housing                         | 15.8%         | 8.7%     | 5.5%         | 2.4%     | 1.2%       | 64.4%       | 2.0%            | 100.0% |
| Food Service                    | 14.6%         | 10.7%    | 8.7%         | 2.0%     | 1.6%       | 61.3%       | 1.2%            | 100.0% |
| Library Services                | 24.9%         | 15.4%    | 3.6%         | 0.8%     | 2.4%       | 51.8%       | 1.2%            | 100.0% |
| Bookstore                       | 32.4%         | 20.6%    | 9.5%         | 3.6%     | 2.4%       | 30.8%       | 0.8%            | 100.0% |
| Tutoring                        | 19.4%         | 10.7%    | 5.5%         | 2.4%     | 2.0%       | 59.3%       | 0.8%            | 100.0% |
| Grounds/Maintenance             | 21.3%         | 18.6%    | 7.9%         | 0.8%     | 4.3%       | 45.5%       | 1.6%            | 100.0% |
| Health Services                 | 18.2%         | 0.0%     | 4.3%         | 0.8%     | 2.0%       | 62.8%       | 11.9%           | 100.0% |
| Registrar - Enrollment Services | 42.7%         | 30.8%    | 9.5%         | 5.1%     | 4.0%       | 6.7%        | 1.2%            | 100.0% |
| Career Planning & Placement     | 19.8%         | 13.0%    | 4.7%         | 0.8%     | 2.8%       | 57.3%       | 1.6%            | 100.0% |
| Computer Lab Services           | 22.9%         | 18.2%    | 5.5%         | 1.6%     | 3.2%       | 46.6%       | 2.0%            | 100.0% |
| Testing                         | 27.3%         | 24.9%    | 10.7%        | 2.4%     | 3.2%       | 30.8%       | 0.8%            | 100.0% |
| Security & Safety               | 28.5%         | 20.2%    | 7.9%         | 1.6%     | 2.8%       | 37.5%       | 1.6%            | 100.0% |
| Student Activities              | 22.1%         | 13.8%    | 4.7%         | 0.8%     | 1.6%       | 55.3%       | 1.6%            | 100.0% |