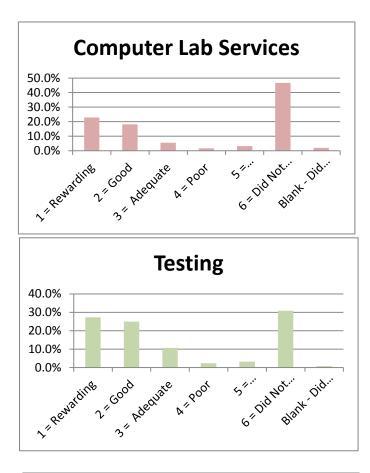

## **SPRING 2013**

|                                 |               |          |              |          |            | 6 = Did Not | Blank - Did Not |        |
|---------------------------------|---------------|----------|--------------|----------|------------|-------------|-----------------|--------|
|                                 | 1 = Rewarding | 2 = Good | 3 = Adequate | 4 = Poor | 5 = Disapp | Use Service | Answer          |        |
| Admissions Office               | 38.7%         | 37.9%    | 10.3%        | 2.4%     | 3.6%       | 6.7%        | 0.4%            | 100.0% |
| Business Office                 | 36.4%         | 30.8%    | 8.3%         | 2.0%     | 5.5%       | 16.6%       | 0.4%            | 100.0% |
| Academic Advising               | 43.1%         | 26.5%    | 13.0%        | 1.2%     | 6.3%       | 9.1%        | 0.8%            | 100.0% |
| Financial Aid Office            | 28.9%         | 19.4%    | 10.3%        | 7.5%     | 7.1%       | 26.5%       | 0.4%            | 100.0% |
| Housing                         | 15.8%         | 8.7%     | 5.5%         | 2.4%     | 1.2%       | 64.4%       | 2.0%            | 100.0% |
| Food Service                    | 14.6%         | 10.7%    | 8.7%         | 2.0%     | 1.6%       | 61.3%       | 1.2%            | 100.0% |
| Library Services                | 24.9%         | 15.4%    | 3.6%         | 0.8%     | 2.4%       | 51.8%       | 1.2%            | 100.0% |
| Bookstore                       | 32.4%         | 20.6%    | 9.5%         | 3.6%     | 2.4%       | 30.8%       | 0.8%            | 100.0% |
| Tutoring                        | 19.4%         | 10.7%    | 5.5%         | 2.4%     | 2.0%       | 59.3%       | 0.8%            | 100.0% |
| Grounds/Maintenance             | 21.3%         | 18.6%    | 7.9%         | 0.8%     | 4.3%       | 45.5%       | 1.6%            | 100.0% |
| Health Services                 | 18.2%         | 0.0%     | 4.3%         | 0.8%     | 2.0%       | 62.8%       | 11.9%           | 100.0% |
| Registrar - Enrollment Services | 42.7%         | 30.8%    | 9.5%         | 5.1%     | 4.0%       | 6.7%        | 1.2%            | 100.0% |
| Career Planning & Placement     | 19.8%         | 13.0%    | 4.7%         | 0.8%     | 2.8%       | 57.3%       | 1.6%            | 100.0% |
| Computer Lab Services           | 22.9%         | 18.2%    | 5.5%         | 1.6%     | 3.2%       | 46.6%       | 2.0%            | 100.0% |
| Testing                         | 27.3%         | 24.9%    | 10.7%        | 2.4%     | 3.2%       | 30.8%       | 0.8%            | 100.0% |
| Security & Safety               | 28.5%         | 20.2%    | 7.9%         | 1.6%     | 2.8%       | 37.5%       | 1.6%            | 100.0% |
| Student Activities              | 22.1%         | 13.8%    | 4.7%         | 0.8%     | 1.6%       | 55.3%       | 1.6%            | 100.0% |