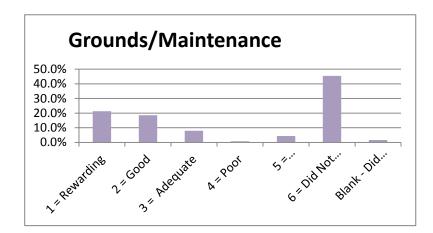

## **SPRING 2013**

|                                 |               |          |              |          |            | 6 = Did Not | Blank - Did Not |        |
|---------------------------------|---------------|----------|--------------|----------|------------|-------------|-----------------|--------|
|                                 | 1 = Rewarding | 2 = Good | 3 = Adequate | 4 = Poor | 5 = Disapp | Use Service | Answer          |        |
| Admissions Office               | 38.7%         | 37.9%    | 10.3%        | 2.4%     | 3.6%       | 6.7%        | 0.4%            | 100.0% |
| Business Office                 | 36.4%         | 30.8%    | 8.3%         | 2.0%     | 5.5%       | 16.6%       | 0.4%            | 100.0% |
| Academic Advising               | 43.1%         | 26.5%    | 13.0%        | 1.2%     | 6.3%       | 9.1%        | 0.8%            | 100.0% |
| Financial Aid Office            | 28.9%         | 19.4%    | 10.3%        | 7.5%     | 7.1%       | 26.5%       | 0.4%            | 100.0% |
| Housing                         | 15.8%         | 8.7%     | 5.5%         | 2.4%     | 1.2%       | 64.4%       | 2.0%            | 100.0% |
| Food Service                    | 14.6%         | 10.7%    | 8.7%         | 2.0%     | 1.6%       | 61.3%       | 1.2%            | 100.0% |
| Library Services                | 24.9%         | 15.4%    | 3.6%         | 0.8%     | 2.4%       | 51.8%       | 1.2%            | 100.0% |
| Bookstore                       | 32.4%         | 20.6%    | 9.5%         | 3.6%     | 2.4%       | 30.8%       | 0.8%            | 100.0% |
| Tutoring                        | 19.4%         | 10.7%    | 5.5%         | 2.4%     | 2.0%       | 59.3%       | 0.8%            | 100.0% |
| Grounds/Maintenance             | 21.3%         | 18.6%    | 7.9%         | 0.8%     | 4.3%       | 45.5%       | 1.6%            | 100.0% |
| Health Services                 | 18.2%         | 0.0%     | 4.3%         | 0.8%     | 2.0%       | 62.8%       | 11.9%           | 100.0% |
| Registrar - Enrollment Services | 42.7%         | 30.8%    | 9.5%         | 5.1%     | 4.0%       | 6.7%        | 1.2%            | 100.0% |
| Career Planning & Placement     | 19.8%         | 13.0%    | 4.7%         | 0.8%     | 2.8%       | 57.3%       | 1.6%            | 100.0% |
| Computer Lab Services           | 22.9%         | 18.2%    | 5.5%         | 1.6%     | 3.2%       | 46.6%       | 2.0%            | 100.0% |
| Testing                         | 27.3%         | 24.9%    | 10.7%        | 2.4%     | 3.2%       | 30.8%       | 0.8%            | 100.0% |
| Security & Safety               | 28.5%         | 20.2%    | 7.9%         | 1.6%     | 2.8%       | 37.5%       | 1.6%            | 100.0% |
| Student Activities              | 22.1%         | 13.8%    | 4.7%         | 0.8%     | 1.6%       | 55.3%       | 1.6%            | 100.0% |