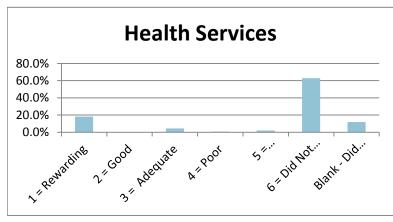

## **SPRING 2013**

|                                 |               |          |              |          |            | 6 = Did Not | Blank - Did Not |        |
|---------------------------------|---------------|----------|--------------|----------|------------|-------------|-----------------|--------|
|                                 | 1 = Rewarding | 2 = Good | 3 = Adequate | 4 = Poor | 5 = Disapp | Use Service | Answer          |        |
| Admissions Office               | 38.7%         | 37.9%    | 10.3%        | 2.4%     | 3.6%       | 6.7%        | 0.4%            | 100.0% |
| Business Office                 | 36.4%         | 30.8%    | 8.3%         | 2.0%     | 5.5%       | 16.6%       | 0.4%            | 100.0% |
| Academic Advising               | 43.1%         | 26.5%    | 13.0%        | 1.2%     | 6.3%       | 9.1%        | 0.8%            | 100.0% |
| Financial Aid Office            | 28.9%         | 19.4%    | 10.3%        | 7.5%     | 7.1%       | 26.5%       | 0.4%            | 100.0% |
| Housing                         | 15.8%         | 8.7%     | 5.5%         | 2.4%     | 1.2%       | 64.4%       | 2.0%            | 100.0% |
| Food Service                    | 14.6%         | 10.7%    | 8.7%         | 2.0%     | 1.6%       | 61.3%       | 1.2%            | 100.0% |
| Library Services                | 24.9%         | 15.4%    | 3.6%         | 0.8%     | 2.4%       | 51.8%       | 1.2%            | 100.0% |
| Bookstore                       | 32.4%         | 20.6%    | 9.5%         | 3.6%     | 2.4%       | 30.8%       | 0.8%            | 100.0% |
| Tutoring                        | 19.4%         | 10.7%    | 5.5%         | 2.4%     | 2.0%       | 59.3%       | 0.8%            | 100.0% |
| Grounds/Maintenance             | 21.3%         | 18.6%    | 7.9%         | 0.8%     | 4.3%       | 45.5%       | 1.6%            | 100.0% |
| Health Services                 | 18.2%         | 0.0%     | 4.3%         | 0.8%     | 2.0%       | 62.8%       | 11.9%           | 100.0% |
| Registrar - Enrollment Services | 42.7%         | 30.8%    | 9.5%         | 5.1%     | 4.0%       | 6.7%        | 1.2%            | 100.0% |
| Career Planning & Placement     | 19.8%         | 13.0%    | 4.7%         | 0.8%     | 2.8%       | 57.3%       | 1.6%            | 100.0% |
| Computer Lab Services           | 22.9%         | 18.2%    | 5.5%         | 1.6%     | 3.2%       | 46.6%       | 2.0%            | 100.0% |
| Testing                         | 27.3%         | 24.9%    | 10.7%        | 2.4%     | 3.2%       | 30.8%       | 0.8%            | 100.0% |
| Security & Safety               | 28.5%         | 20.2%    | 7.9%         | 1.6%     | 2.8%       | 37.5%       | 1.6%            | 100.0% |
| Student Activities              | 22.1%         | 13.8%    | 4.7%         | 0.8%     | 1.6%       | 55.3%       | 1.6%            | 100.0% |