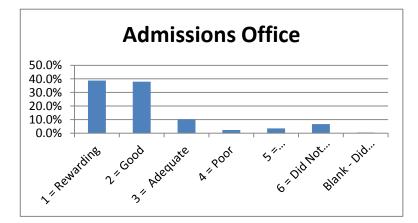

## **SPRING 2013**

|                                 |               |          |              |          |            | 6 = Did Not | Blank - Did Not |        |
|---------------------------------|---------------|----------|--------------|----------|------------|-------------|-----------------|--------|
|                                 | 1 = Rewarding | 2 = Good | 3 = Adequate | 4 = Poor | 5 = Disapp | Use Service | Answer          |        |
| Admissions Office               | 38.7%         | 37.9%    | 10.3%        | 2.4%     | 3.6%       | 6.7%        | 0.4%            | 100.0% |
| Business Office                 | 36.4%         | 30.8%    | 8.3%         | 2.0%     | 5.5%       | 16.6%       | 0.4%            | 100.0% |
| Academic Advising               | 43.1%         | 26.5%    | 13.0%        | 1.2%     | 6.3%       | 9.1%        | 0.8%            | 100.0% |
| Financial Aid Office            | 28.9%         | 19.4%    | 10.3%        | 7.5%     | 7.1%       | 26.5%       | 0.4%            | 100.0% |
| Housing                         | 15.8%         | 8.7%     | 5.5%         | 2.4%     | 1.2%       | 64.4%       | 2.0%            | 100.0% |
| Food Service                    | 14.6%         | 10.7%    | 8.7%         | 2.0%     | 1.6%       | 61.3%       | 1.2%            | 100.0% |
| Library Services                | 24.9%         | 15.4%    | 3.6%         | 0.8%     | 2.4%       | 51.8%       | 1.2%            | 100.0% |
| Bookstore                       | 32.4%         | 20.6%    | 9.5%         | 3.6%     | 2.4%       | 30.8%       | 0.8%            | 100.0% |
| Tutoring                        | 19.4%         | 10.7%    | 5.5%         | 2.4%     | 2.0%       | 59.3%       | 0.8%            | 100.0% |
| Grounds/Maintenance             | 21.3%         | 18.6%    | 7.9%         | 0.8%     | 4.3%       | 45.5%       | 1.6%            | 100.0% |
| Health Services                 | 18.2%         | 0.0%     | 4.3%         | 0.8%     | 2.0%       | 62.8%       | 11.9%           | 100.0% |
| Registrar - Enrollment Services | 42.7%         | 30.8%    | 9.5%         | 5.1%     | 4.0%       | 6.7%        | 1.2%            | 100.0% |
| Career Planning & Placement     | 19.8%         | 13.0%    | 4.7%         | 0.8%     | 2.8%       | 57.3%       | 1.6%            | 100.0% |
| Computer Lab Services           | 22.9%         | 18.2%    | 5.5%         | 1.6%     | 3.2%       | 46.6%       | 2.0%            | 100.0% |
| Testing                         | 27.3%         | 24.9%    | 10.7%        | 2.4%     | 3.2%       | 30.8%       | 0.8%            | 100.0% |
| Security & Safety               | 28.5%         | 20.2%    | 7.9%         | 1.6%     | 2.8%       | 37.5%       | 1.6%            | 100.0% |
| Student Activities              | 22.1%         | 13.8%    | 4.7%         | 0.8%     | 1.6%       | 55.3%       | 1.6%            | 100.0% |