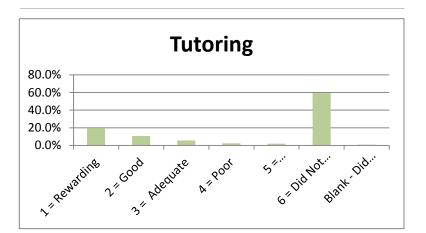

## **SPRING 2013**

|                                 |               |          |              |          |            | 6 = Did Not | Blank - Did Not |        |
|---------------------------------|---------------|----------|--------------|----------|------------|-------------|-----------------|--------|
|                                 | 1 = Rewarding | 2 = Good | 3 = Adequate | 4 = Poor | 5 = Disapp | Use Service | Answer          |        |
| Admissions Office               | 38.7%         | 37.9%    | 10.3%        | 2.4%     | 3.6%       | 6.7%        | 0.4%            | 100.0% |
| Business Office                 | 36.4%         | 30.8%    | 8.3%         | 2.0%     | 5.5%       | 16.6%       | 0.4%            | 100.0% |
| Academic Advising               | 43.1%         | 26.5%    | 13.0%        | 1.2%     | 6.3%       | 9.1%        | 0.8%            | 100.0% |
| Financial Aid Office            | 28.9%         | 19.4%    | 10.3%        | 7.5%     | 7.1%       | 26.5%       | 0.4%            | 100.0% |
| Housing                         | 15.8%         | 8.7%     | 5.5%         | 2.4%     | 1.2%       | 64.4%       | 2.0%            | 100.0% |
| Food Service                    | 14.6%         | 10.7%    | 8.7%         | 2.0%     | 1.6%       | 61.3%       | 1.2%            | 100.0% |
| Library Services                | 24.9%         | 15.4%    | 3.6%         | 0.8%     | 2.4%       | 51.8%       | 1.2%            | 100.0% |
| Bookstore                       | 32.4%         | 20.6%    | 9.5%         | 3.6%     | 2.4%       | 30.8%       | 0.8%            | 100.0% |
| Tutoring                        | 19.4%         | 10.7%    | 5.5%         | 2.4%     | 2.0%       | 59.3%       | 0.8%            | 100.0% |
| Grounds/Maintenance             | 21.3%         | 18.6%    | 7.9%         | 0.8%     | 4.3%       | 45.5%       | 1.6%            | 100.0% |
| Health Services                 | 18.2%         | 0.0%     | 4.3%         | 0.8%     | 2.0%       | 62.8%       | 11.9%           | 100.0% |
| Registrar - Enrollment Services | 42.7%         | 30.8%    | 9.5%         | 5.1%     | 4.0%       | 6.7%        | 1.2%            | 100.0% |
| Career Planning & Placement     | 19.8%         | 13.0%    | 4.7%         | 0.8%     | 2.8%       | 57.3%       | 1.6%            | 100.0% |
| Computer Lab Services           | 22.9%         | 18.2%    | 5.5%         | 1.6%     | 3.2%       | 46.6%       | 2.0%            | 100.0% |
| Testing                         | 27.3%         | 24.9%    | 10.7%        | 2.4%     | 3.2%       | 30.8%       | 0.8%            | 100.0% |
| Security & Safety               | 28.5%         | 20.2%    | 7.9%         | 1.6%     | 2.8%       | 37.5%       | 1.6%            | 100.0% |
| Student Activities              | 22.1%         | 13.8%    | 4.7%         | 0.8%     | 1.6%       | 55.3%       | 1.6%            | 100.0% |