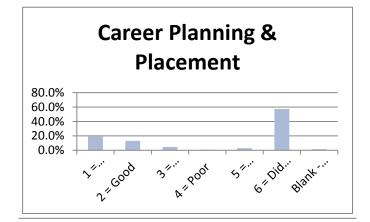

## **SPRING 2013**

|                                 |               |          |              |          |            | 6 = Did Not | Blank - Did Not |        |
|---------------------------------|---------------|----------|--------------|----------|------------|-------------|-----------------|--------|
|                                 | 1 = Rewarding | 2 = Good | 3 = Adequate | 4 = Poor | 5 = Disapp | Use Service | Answer          |        |
| Admissions Office               | 38.7%         | 37.9%    | 10.3%        | 2.4%     | 3.6%       | 6.7%        | 0.4%            | 100.0% |
| Business Office                 | 36.4%         | 30.8%    | 8.3%         | 2.0%     | 5.5%       | 16.6%       | 0.4%            | 100.0% |
| Academic Advising               | 43.1%         | 26.5%    | 13.0%        | 1.2%     | 6.3%       | 9.1%        | 0.8%            | 100.0% |
| Financial Aid Office            | 28.9%         | 19.4%    | 10.3%        | 7.5%     | 7.1%       | 26.5%       | 0.4%            | 100.0% |
| Housing                         | 15.8%         | 8.7%     | 5.5%         | 2.4%     | 1.2%       | 64.4%       | 2.0%            | 100.0% |
| Food Service                    | 14.6%         | 10.7%    | 8.7%         | 2.0%     | 1.6%       | 61.3%       | 1.2%            | 100.0% |
| Library Services                | 24.9%         | 15.4%    | 3.6%         | 0.8%     | 2.4%       | 51.8%       | 1.2%            | 100.0% |
| Bookstore                       | 32.4%         | 20.6%    | 9.5%         | 3.6%     | 2.4%       | 30.8%       | 0.8%            | 100.0% |
| Tutoring                        | 19.4%         | 10.7%    | 5.5%         | 2.4%     | 2.0%       | 59.3%       | 0.8%            | 100.0% |
| Grounds/Maintenance             | 21.3%         | 18.6%    | 7.9%         | 0.8%     | 4.3%       | 45.5%       | 1.6%            | 100.0% |
| Health Services                 | 18.2%         | 0.0%     | 4.3%         | 0.8%     | 2.0%       | 62.8%       | 11.9%           | 100.0% |
| Registrar - Enrollment Services | 42.7%         | 30.8%    | 9.5%         | 5.1%     | 4.0%       | 6.7%        | 1.2%            | 100.0% |
| Career Planning & Placement     | 19.8%         | 13.0%    | 4.7%         | 0.8%     | 2.8%       | 57.3%       | 1.6%            | 100.0% |
| Computer Lab Services           | 22.9%         | 18.2%    | 5.5%         | 1.6%     | 3.2%       | 46.6%       | 2.0%            | 100.0% |
| Testing                         | 27.3%         | 24.9%    | 10.7%        | 2.4%     | 3.2%       | 30.8%       | 0.8%            | 100.0% |
| Security & Safety               | 28.5%         | 20.2%    | 7.9%         | 1.6%     | 2.8%       | 37.5%       | 1.6%            | 100.0% |
| Student Activities              | 22.1%         | 13.8%    | 4.7%         | 0.8%     | 1.6%       | 55.3%       | 1.6%            | 100.0% |