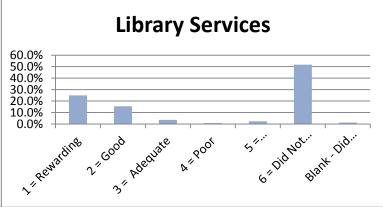

## **SPRING 2013**

|                                 |               |          |              |          |            | 6 = Did Not | Blank - Did Not |        |
|---------------------------------|---------------|----------|--------------|----------|------------|-------------|-----------------|--------|
|                                 | 1 = Rewarding | 2 = Good | 3 = Adequate | 4 = Poor | 5 = Disapp | Use Service | Answer          |        |
| Admissions Office               | 38.7%         | 37.9%    | 10.3%        | 2.4%     | 3.6%       | 6.7%        | 0.4%            | 100.0% |
| Business Office                 | 36.4%         | 30.8%    | 8.3%         | 2.0%     | 5.5%       | 16.6%       | 0.4%            | 100.0% |
| Academic Advising               | 43.1%         | 26.5%    | 13.0%        | 1.2%     | 6.3%       | 9.1%        | 0.8%            | 100.0% |
| Financial Aid Office            | 28.9%         | 19.4%    | 10.3%        | 7.5%     | 7.1%       | 26.5%       | 0.4%            | 100.0% |
| Housing                         | 15.8%         | 8.7%     | 5.5%         | 2.4%     | 1.2%       | 64.4%       | 2.0%            | 100.0% |
| Food Service                    | 14.6%         | 10.7%    | 8.7%         | 2.0%     | 1.6%       | 61.3%       | 1.2%            | 100.0% |
| Library Services                | 24.9%         | 15.4%    | 3.6%         | 0.8%     | 2.4%       | 51.8%       | 1.2%            | 100.0% |
| Bookstore                       | 32.4%         | 20.6%    | 9.5%         | 3.6%     | 2.4%       | 30.8%       | 0.8%            | 100.0% |
| Tutoring                        | 19.4%         | 10.7%    | 5.5%         | 2.4%     | 2.0%       | 59.3%       | 0.8%            | 100.0% |
| Grounds/Maintenance             | 21.3%         | 18.6%    | 7.9%         | 0.8%     | 4.3%       | 45.5%       | 1.6%            | 100.0% |
| Health Services                 | 18.2%         | 0.0%     | 4.3%         | 0.8%     | 2.0%       | 62.8%       | 11.9%           | 100.0% |
| Registrar - Enrollment Services | 42.7%         | 30.8%    | 9.5%         | 5.1%     | 4.0%       | 6.7%        | 1.2%            | 100.0% |
| Career Planning & Placement     | 19.8%         | 13.0%    | 4.7%         | 0.8%     | 2.8%       | 57.3%       | 1.6%            | 100.0% |
| Computer Lab Services           | 22.9%         | 18.2%    | 5.5%         | 1.6%     | 3.2%       | 46.6%       | 2.0%            | 100.0% |
| Testing                         | 27.3%         | 24.9%    | 10.7%        | 2.4%     | 3.2%       | 30.8%       | 0.8%            | 100.0% |
| Security & Safety               | 28.5%         | 20.2%    | 7.9%         | 1.6%     | 2.8%       | 37.5%       | 1.6%            | 100.0% |
| Student Activities              | 22.1%         | 13.8%    | 4.7%         | 0.8%     | 1.6%       | 55.3%       | 1.6%            | 100.0% |