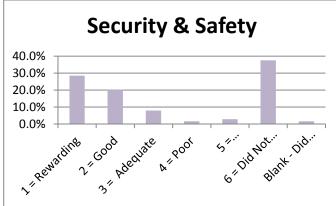

## **SPRING 2013**

|                                 |               |          |              |          |            | 6 = Did Not | Blank - Did Not |        |
|---------------------------------|---------------|----------|--------------|----------|------------|-------------|-----------------|--------|
|                                 | 1 = Rewarding | 2 = Good | 3 = Adequate | 4 = Poor | 5 = Disapp | Use Service | Answer          |        |
| Admissions Office               | 38.7%         | 37.9%    | 10.3%        | 2.4%     | 3.6%       | 6.7%        | 0.4%            | 100.0% |
| Business Office                 | 36.4%         | 30.8%    | 8.3%         | 2.0%     | 5.5%       | 16.6%       | 0.4%            | 100.0% |
| Academic Advising               | 43.1%         | 26.5%    | 13.0%        | 1.2%     | 6.3%       | 9.1%        | 0.8%            | 100.0% |
| Financial Aid Office            | 28.9%         | 19.4%    | 10.3%        | 7.5%     | 7.1%       | 26.5%       | 0.4%            | 100.0% |
| Housing                         | 15.8%         | 8.7%     | 5.5%         | 2.4%     | 1.2%       | 64.4%       | 2.0%            | 100.0% |
| Food Service                    | 14.6%         | 10.7%    | 8.7%         | 2.0%     | 1.6%       | 61.3%       | 1.2%            | 100.0% |
| Library Services                | 24.9%         | 15.4%    | 3.6%         | 0.8%     | 2.4%       | 51.8%       | 1.2%            | 100.0% |
| Bookstore                       | 32.4%         | 20.6%    | 9.5%         | 3.6%     | 2.4%       | 30.8%       | 0.8%            | 100.0% |
| Tutoring                        | 19.4%         | 10.7%    | 5.5%         | 2.4%     | 2.0%       | 59.3%       | 0.8%            | 100.0% |
| Grounds/Maintenance             | 21.3%         | 18.6%    | 7.9%         | 0.8%     | 4.3%       | 45.5%       | 1.6%            | 100.0% |
| Health Services                 | 18.2%         | 0.0%     | 4.3%         | 0.8%     | 2.0%       | 62.8%       | 11.9%           | 100.0% |
| Registrar - Enrollment Services | 42.7%         | 30.8%    | 9.5%         | 5.1%     | 4.0%       | 6.7%        | 1.2%            | 100.0% |
| Career Planning & Placement     | 19.8%         | 13.0%    | 4.7%         | 0.8%     | 2.8%       | 57.3%       | 1.6%            | 100.0% |
| Computer Lab Services           | 22.9%         | 18.2%    | 5.5%         | 1.6%     | 3.2%       | 46.6%       | 2.0%            | 100.0% |
| Testing                         | 27.3%         | 24.9%    | 10.7%        | 2.4%     | 3.2%       | 30.8%       | 0.8%            | 100.0% |
| Security & Safety               | 28.5%         | 20.2%    | 7.9%         | 1.6%     | 2.8%       | 37.5%       | 1.6%            | 100.0% |
| Student Activities              | 22.1%         | 13.8%    | 4.7%         | 0.8%     | 1.6%       | 55.3%       | 1.6%            | 100.0% |