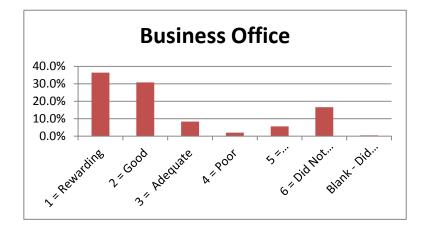

## **SPRING 2013**

|                                 |               |          |              |          |            | 6 = Did Not | Blank - Did Not |        |
|---------------------------------|---------------|----------|--------------|----------|------------|-------------|-----------------|--------|
|                                 | 1 = Rewarding | 2 = Good | 3 = Adequate | 4 = Poor | 5 = Disapp | Use Service | Answer          |        |
| Admissions Office               | 38.7%         | 37.9%    | 10.3%        | 2.4%     | 3.6%       | 6.7%        | 0.4%            | 100.0% |
| Business Office                 | 36.4%         | 30.8%    | 8.3%         | 2.0%     | 5.5%       | 16.6%       | 0.4%            | 100.0% |
| Academic Advising               | 43.1%         | 26.5%    | 13.0%        | 1.2%     | 6.3%       | 9.1%        | 0.8%            | 100.0% |
| Financial Aid Office            | 28.9%         | 19.4%    | 10.3%        | 7.5%     | 7.1%       | 26.5%       | 0.4%            | 100.0% |
| Housing                         | 15.8%         | 8.7%     | 5.5%         | 2.4%     | 1.2%       | 64.4%       | 2.0%            | 100.0% |
| Food Service                    | 14.6%         | 10.7%    | 8.7%         | 2.0%     | 1.6%       | 61.3%       | 1.2%            | 100.0% |
| Library Services                | 24.9%         | 15.4%    | 3.6%         | 0.8%     | 2.4%       | 51.8%       | 1.2%            | 100.0% |
| Bookstore                       | 32.4%         | 20.6%    | 9.5%         | 3.6%     | 2.4%       | 30.8%       | 0.8%            | 100.0% |
| Tutoring                        | 19.4%         | 10.7%    | 5.5%         | 2.4%     | 2.0%       | 59.3%       | 0.8%            | 100.0% |
| Grounds/Maintenance             | 21.3%         | 18.6%    | 7.9%         | 0.8%     | 4.3%       | 45.5%       | 1.6%            | 100.0% |
| Health Services                 | 18.2%         | 0.0%     | 4.3%         | 0.8%     | 2.0%       | 62.8%       | 11.9%           | 100.0% |
| Registrar - Enrollment Services | 42.7%         | 30.8%    | 9.5%         | 5.1%     | 4.0%       | 6.7%        | 1.2%            | 100.0% |
| Career Planning & Placement     | 19.8%         | 13.0%    | 4.7%         | 0.8%     | 2.8%       | 57.3%       | 1.6%            | 100.0% |
| Computer Lab Services           | 22.9%         | 18.2%    | 5.5%         | 1.6%     | 3.2%       | 46.6%       | 2.0%            | 100.0% |
| Testing                         | 27.3%         | 24.9%    | 10.7%        | 2.4%     | 3.2%       | 30.8%       | 0.8%            | 100.0% |
| Security & Safety               | 28.5%         | 20.2%    | 7.9%         | 1.6%     | 2.8%       | 37.5%       | 1.6%            | 100.0% |
| Student Activities              | 22.1%         | 13.8%    | 4.7%         | 0.8%     | 1.6%       | 55.3%       | 1.6%            | 100.0% |