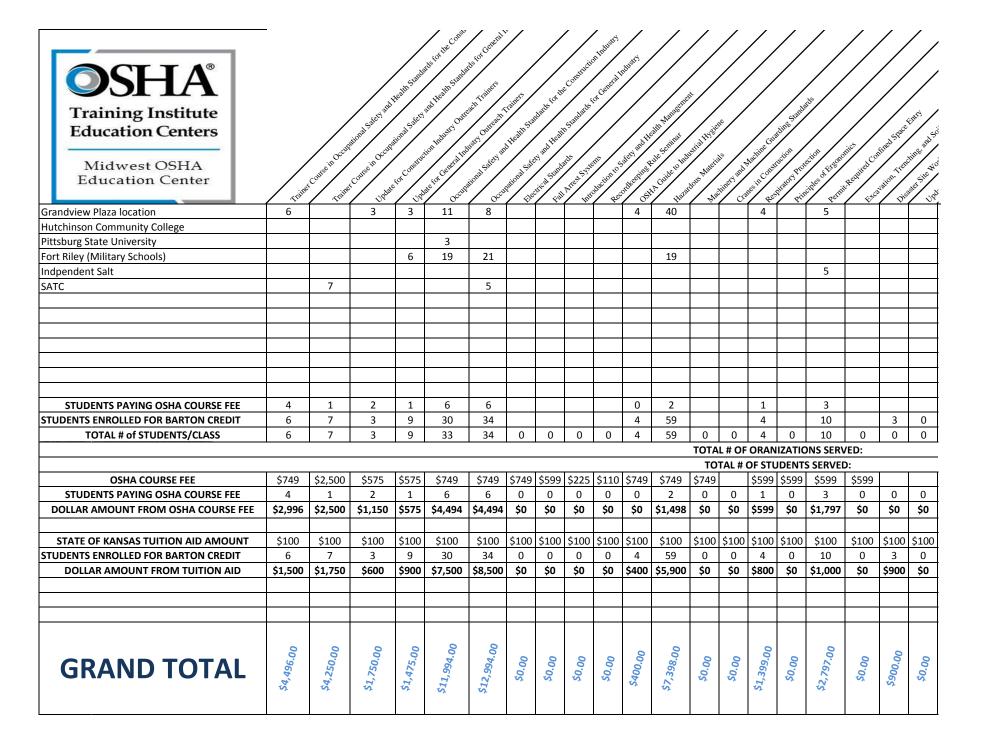

$29K for FY14 courses rec'd in FY15 |                    |                  |            |      |     |                             |              |               |                    |       |           |             |               |              |                |              |                         |         |                |                  |                    |              |
| Auditional 323K jui F114 Courses rec a III F113    |                    |                  |            |      |     |                             |              |               |                    |       |           |             |               |              |                |              |                         |         |                |                  |                    |              |



| //                      | /          | Le Friday Color  |                 |                                        |                 | encie         |                                              |               |              |              |             | Marki        | die führ die für die f |              | ities