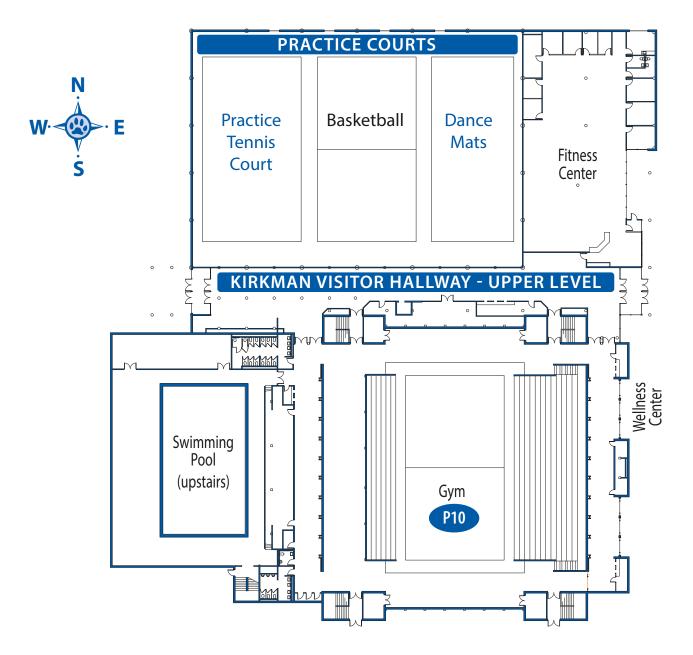

#### KIRKMAN STUDENT ACTIVITY CENTER

| EVENT                                                                                                                                | LOCATION                              | ТІМЕ                     |
|--------------------------------------------------------------------------------------------------------------------------------------|---------------------------------------|--------------------------|
| Sign up for a campus tour or apply for a chance to win a scholarship<br>Employment Opportunities<br>What's New@Barton<br>Prize Table | Kirkman Visitor Hallway - upper level | All day                  |
| Cougar Booster Club                                                                                                                  | Kirkman Visitor Hallway - upper level | 1 -3 p.m.                |
| Dancing Through 50 Decades (Movement activity)                                                                                       | Dance Mats                            | 11:20 a.m.<br>12:20 p.m. |
| Free Throw and Hot Shot Contests                                                                                                     | Gym, P10                              | 12:30 - 2 p.m.           |
| Children's swimming activities - bring your suit and towel!                                                                          | Swimming Pool                         | 12:30 - 2 p.m.           |
| Tennis activity                                                                                                                      | Practice Tennis Court                 | 12:30 - 2 p.m.           |