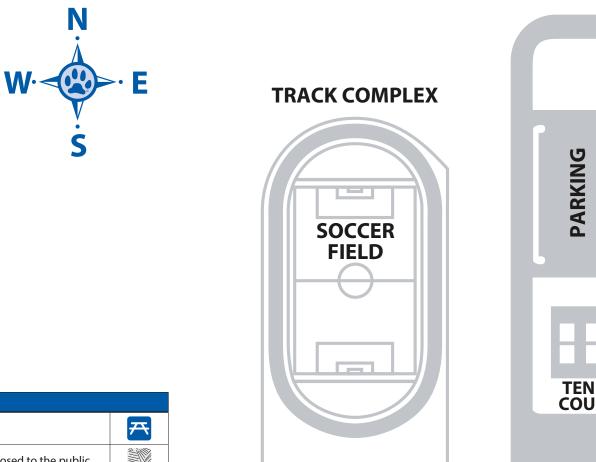

**Cheer on Barton Athletics!** Women's Soccer vs Garden City | 2 p.m. Men's Soccer vs Garden City | 4:30 p.m.

#### CAMPUS MAP

| LEGEND                        |          |
|-------------------------------|----------|
| Seating                       | Ŧ        |
| Building closed to the public |          |
| Restrooms                     | <b>†</b> |

| ACTIVITIES                                                        | ТІМЕ               | LOCATION                 |
|-------------------------------------------------------------------|--------------------|--------------------------|
| Welcome Stations                                                  | All day            |                          |
| Photo Op with Bart & Miss Kitty                                   | 11 a.m 1 p.m.      | Food Court               |
| Women's Soccer   Men's Soccer                                     | 2 p.m.   4:30 p.m. | Soccer Field             |
| Barton Family Tree                                                | All day            |                          |
| Bounce Houses                                                     | All day            |                          |
| Coloring, Pumpkin painting, Crafts, Face painting                 | All day            | <i>6</i> 7               |
| Get your FREEbies at the prize table!<br>Prize ticket in tote bag | All day            | Ê                        |
| Giant Lawn Games, Haybale Maze                                    | All day            |                          |
| Learn About Barton's History                                      | All day            | Learning Resource Center |
| Zipline                                                           | All day            | East T-Bldg. Parking Lot |