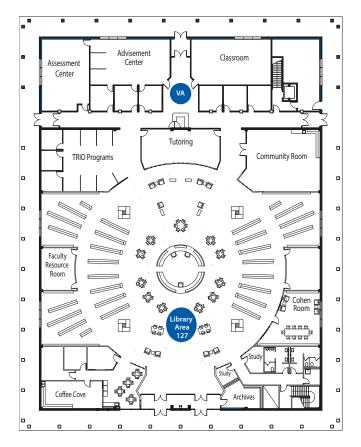

#### LEARNING RESOURCE CENTER

| EVENT                                                 | LOCATION | TIME          |
|-------------------------------------------------------|----------|---------------|
| Can you find me?<br>Interactive yearbook display      | L127     | All day       |
| Who am I?<br>Interactive display of College history   | L127     | All day       |
| Get to Know Your Library! Interactive<br>Card Catalog | L127     | All day       |
| 50th Anniversary College history display              | L127     | All day       |
| Veterans Assistance information                       | VA       | Noon - 3 p.m. |