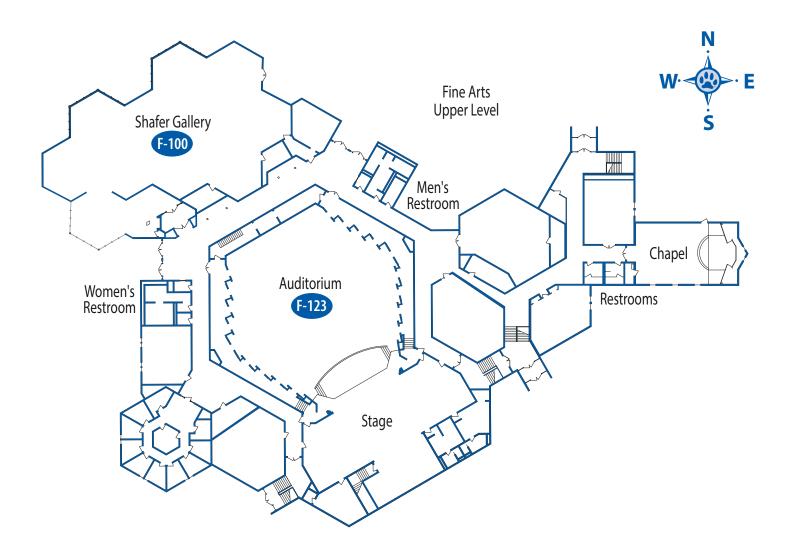

#### FINE ARTS BUILDING

| EVENT                                                                                                                                                                                                                                                                                                                                         | LOCATION              | ТІМЕ          |
|-----------------------------------------------------------------------------------------------------------------------------------------------------------------------------------------------------------------------------------------------------------------------------------------------------------------------------------------------|-----------------------|---------------|
| The Light of Future Past: Photography by Blair Hayes exhibit                                                                                                                                                                                                                                                                                  | Shafer Gallery, F-100 | All day       |
| Hands-on Art Projects                                                                                                                                                                                                                                                                                                                         | Shafer Gallery, F-100 | 1 - 3 p.m.    |
| 50th Anniversary Fine and Performing Arts Concert (open to the public)<br>All Barton 50th Anniversary visitors are invited to cap off the day with featured live performances by<br>the Barton Jazz Ensemble, Barton Art Program, Barton Dance Theatre, Barton Theatre, and the Hilltop<br>Singers featuring the Hilltop Singer Alumni Choir! | Auditorium, F-123     | 3 - 4:15 p.m. |

\*\*NOTE: No food or drinks are allowed in Fine Arts Building.