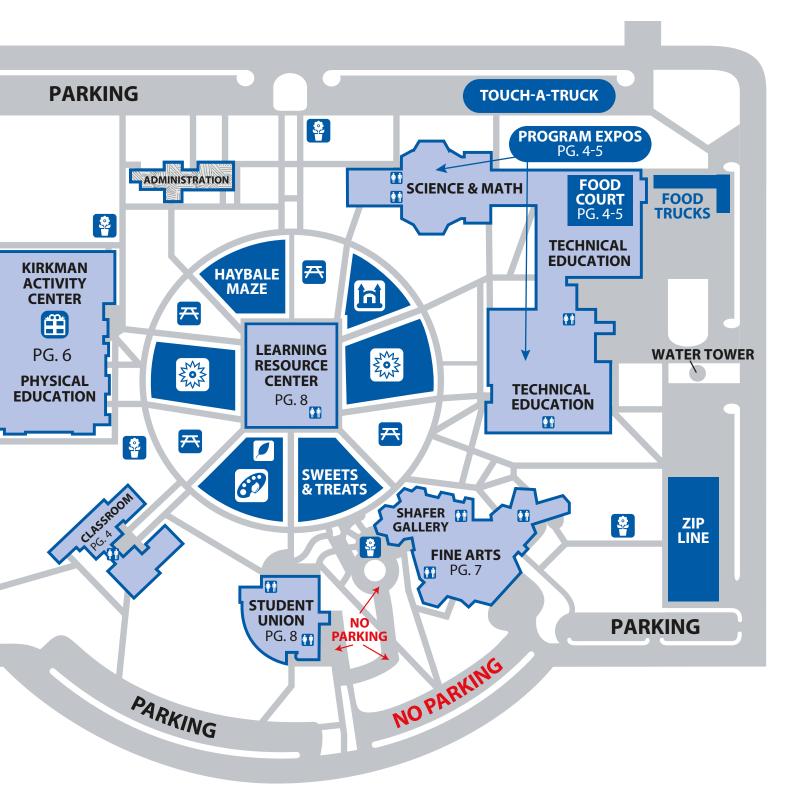

#### CAMPUS MAP

| LEGEND                        |          |
|-------------------------------|----------|
| Seating                       | Ŧ        |
| Building closed to the public |          |
| Restrooms                     | <b>†</b> |

## PROGRAM EXPO

| PROGRAM                                                                                                            | TIME                           | LOCATION                               |
|--------------------------------------------------------------------------------------------------------------------|--------------------------------|----------------------------------------|
| Active Learning Classroom                                                                                          | 1-3 p.m.                       | C150                                   |
| Adult Education                                                                                                    | 1-3 p.m.                       | T177                                   |
| Adult Healthcare                                                                                                   | 1-3 p.m.                       | T119                                   |
| Automotive Technology                                                                                              | 1-3 p.m.                       | T174                                   |
| BARTonline                                                                                                         | 1-3 p.m.                       | T-Building Lobby                       |
| Business                                                                                                           | 1-3 p.m.                       | T103                                   |
| Ceramics Demo                                                                                                      | 1-3 p.m.                       | T151                                   |
| College Advantage (High School Dual Credit Opportunities)                                                          | 1-3 p.m.                       | T-Building Lobby                       |
| Corrections                                                                                                        | 1-3 p.m.                       | T111 and T115                          |
| Criminal Justice                                                                                                   | 1-3 p.m.                       | T107                                   |
| Developmental Education Lab                                                                                        | 1-3 p.m.                       | C107 & C108                            |
| Dietary Manager                                                                                                    | 1-3 p.m.                       | T97 and T98                            |
| Early Childhood                                                                                                    | 1-3 p.m.                       | T147                                   |
| Essential Workplace Skills                                                                                         | 1-3 p.m.                       | T117                                   |
| Fine and Performing Arts Concert                                                                                   | 3 p.m.                         | Auditorium, Fine Arts Building (pg. 7) |
| Fort Riley & Fort Leavenworth Campuses                                                                             | 1-3 p.m.                       | T185                                   |
| Grandivew Plaza (OSHA + HAZMAT + EMHS + Military Schools)                                                          | 1-3 p.m.                       | T184                                   |
| K-State@Barton                                                                                                     | 1-3 p.m.                       | S106                                   |
| Medical Support Programs                                                                                           | 1-3 p.m.                       | T143                                   |
| Medical Laboratory Technician                                                                                      | 1-3 p.m.                       | S116                                   |
| Nursing                                                                                                            | 1-3 p.m.                       | T98 and T99                            |
| Pharmacy Technician                                                                                                | 1-3 p.m.                       | T97 and T98                            |
| Planetarium - "50 Years Since Apollo 11"                                                                           | 11:20 a.m.<br>1 p.m.<br>2 p.m. | S101                                   |
| Scales Technician                                                                                                  | 1-3 p.m.                       | T163                                   |
| STEM / Maker Lab / KSU grant                                                                                       | 1-3 p.m.                       | S112                                   |
| Touch-A-Truck: Ag, Case-New Holland, CDL, Emergency Medical<br>Services, Hot Rod, Natural Gas, Hazardous Materials | All day                        | North Science Building parking lot     |
| Life Sciences (Ultrasound/EKG)                                                                                     | 1-3 p.m.                       | 5120                                   |
| Upward Bound                                                                                                       | 1-3 p.m.                       | S106                                   |
| Welding                                                                                                            | 1-3 p.m.                       | T172                                   |

CLASSROOM BUILDING

C107

#### SCIENCE & TECHNICAL BUILDING

#### KIRKMAN STUDENT ACTIVITY CENTER

| EVENT                                                                                                                                | LOCATION                              | ТІМЕ                     |
|--------------------------------------------------------------------------------------------------------------------------------------|---------------------------------------|--------------------------|
| Sign up for a campus tour or apply for a chance to win a scholarship<br>Employment Opportunities<br>What's New@Barton<br>Prize Table | Kirkman Visitor Hallway - upper level | All day                  |
| Cougar Booster Club                                                                                                                  | Kirkman Visitor Hallway - upper level | 1 -3 p.m.                |
| Dancing Through 50 Decades (Movement activity)                                                                                       | Dance Mats                            | 11:20 a.m.<br>12:20 p.m. |
| Free Throw and Hot Shot Contests                                                                                                     | Gym, P10                              | 12:30 - 2 p.m.           |
| Children's swimming activities - bring your suit and towel!                                                                          | Swimming Pool                         | 12:30 - 2 p.m.           |
| Tennis activity                                                                                                                      | Practice Tennis Court                 | 12:30 - 2 p.m.           |

#### FINE ARTS BUILDING

| EVENT                                                                                                                                                                                                                                                                                                                                         | LOCATION              | ТІМЕ          |
|-----------------------------------------------------------------------------------------------------------------------------------------------------------------------------------------------------------------------------------------------------------------------------------------------------------------------------------------------|-----------------------|---------------|
| The Light of Future Past: Photography by Blair Hayes exhibit                                                                                                                                                                                                                                                                                  | Shafer Gallery, F-100 | All day       |
| Hands-on Art Projects                                                                                                                                                                                                                                                                                                                         | Shafer Gallery, F-100 | 1 - 3 p.m.    |
| 50th Anniversary Fine and Performing Arts Concert (open to the public)<br>All Barton 50th Anniversary visitors are invited to cap off the day with featured live performances by<br>the Barton Jazz Ensemble, Barton Art Program, Barton Dance Theatre, Barton Theatre, and the Hilltop<br>Singers featuring the Hilltop Singer Alumni Choir! | Auditorium, F-123     | 3 - 4:15 p.m. |

#### LEARNING RESOURCE CENTER

| EVENT                                                 | LOCATION | TIME          |
|-------------------------------------------------------|----------|---------------|
| Can you find me?<br>Interactive yearbook display      | L127     | All day       |
| Who am I?<br>Interactive display of College history   | L127     | All day       |
| Get to Know Your Library! Interactive<br>Card Catalog | L127     | All day       |
| 50th Anniversary College history display              | L127     | All day       |
| Veterans Assistance information                       | VA       | Noon - 3 p.m. |

#### STUDENT UNION

Non-discrimination Notice: Barton Community College is an equal opportunity provider and employer. Visit equal.bartonccc.edu for more information.