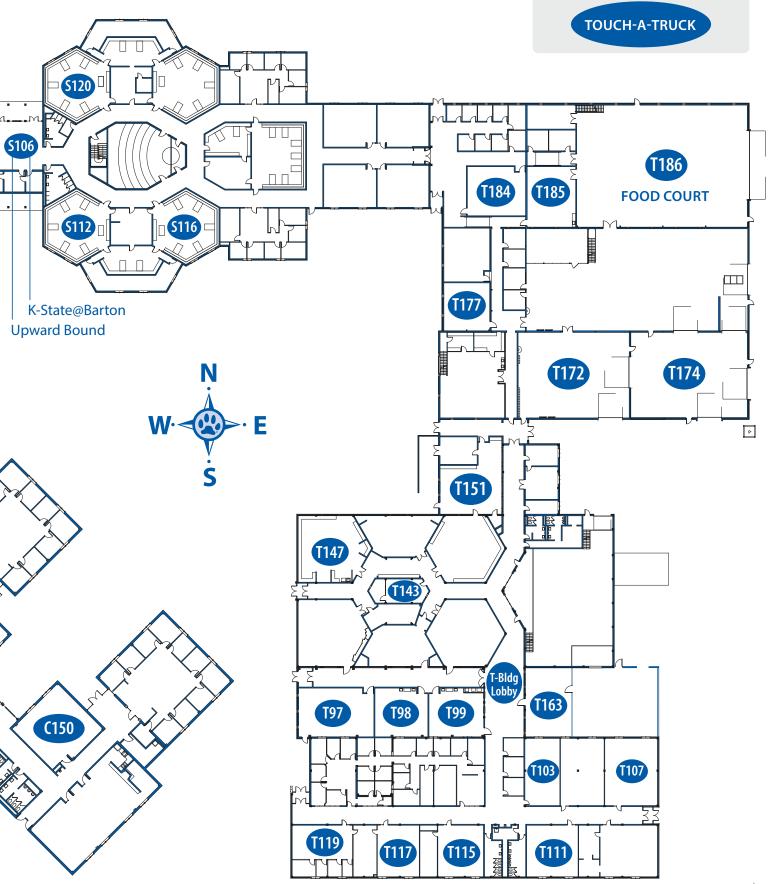

## PROGRAM EXPO

| PROGRAM                                                                                                            | TIME                           | LOCATION                               |
|--------------------------------------------------------------------------------------------------------------------|--------------------------------|----------------------------------------|
| Active Learning Classroom                                                                                          | 1-3 p.m.                       | C150                                   |
| Adult Education                                                                                                    | 1-3 p.m.                       | T177                                   |
| Adult Healthcare                                                                                                   | 1-3 p.m.                       | T119                                   |
| Automotive Technology                                                                                              | 1-3 p.m.                       | T174                                   |
| BARTonline                                                                                                         | 1-3 p.m.                       | T-Building Lobby                       |
| Business                                                                                                           | 1-3 p.m.                       | T103                                   |
| Ceramics Demo                                                                                                      | 1-3 p.m.                       | T151                                   |
| College Advantage (High School Dual Credit Opportunities)                                                          | 1-3 p.m.                       | T-Building Lobby                       |
| Corrections                                                                                                        | 1-3 p.m.                       | T111 and T115                          |
| Criminal Justice                                                                                                   | 1-3 p.m.                       | T107                                   |
| Developmental Education Lab                                                                                        | 1-3 p.m.                       | C107 & C108                            |
| Dietary Manager                                                                                                    | 1-3 p.m.                       | T97 and T98                            |
| Early Childhood                                                                                                    | 1-3 p.m.                       | T147                                   |
| Essential Workplace Skills                                                                                         | 1-3 p.m.                       | T117                                   |
| Fine and Performing Arts Concert                                                                                   | 3 p.m.                         | Auditorium, Fine Arts Building (pg. 7) |
| Fort Riley & Fort Leavenworth Campuses                                                                             | 1-3 p.m.                       | T185                                   |
| Grandivew Plaza (OSHA + HAZMAT + EMHS + Military Schools)                                                          | 1-3 p.m.                       | T184                                   |
| K-State@Barton                                                                                                     | 1-3 p.m.                       | S106                                   |
| Medical Support Programs                                                                                           | 1-3 p.m.                       | T143                                   |
| Medical Laboratory Technician                                                                                      | 1-3 p.m.                       | S116                                   |
| Nursing                                                                                                            | 1-3 p.m.                       | T98 and T99                            |
| Pharmacy Technician                                                                                                | 1-3 p.m.                       | T97 and T98                            |
| Planetarium - "50 Years Since Apollo 11"                                                                           | 11:20 a.m.<br>1 p.m.<br>2 p.m. | S101                                   |
| Scales Technician                                                                                                  | 1-3 p.m.                       | T163                                   |
| STEM / Maker Lab / KSU grant                                                                                       | 1-3 p.m.                       | S112                                   |
| Touch-A-Truck: Ag, Case-New Holland, CDL, Emergency Medical<br>Services, Hot Rod, Natural Gas, Hazardous Materials | All day                        | North Science Building parking lot     |
| Life Sciences (Ultrasound/EKG)                                                                                     | 1-3 p.m.                       | 5120                                   |
| Upward Bound                                                                                                       | 1-3 p.m.                       | S106                                   |
| Welding                                                                                                            | 1-3 p.m.                       | T172                                   |

the state

| FOOD VENDORS - T186 FOOD COURT |                                         |  |
|--------------------------------|-----------------------------------------|--|
| Adas Fruitland                 | Shaved Ice, Fruit Water, Fruit Cups     |  |
| Bubba's Grub Kitchens          | Philly Sandwiches and Deep Fried Sweets |  |
| Masonic Lodge                  | Funnel Cakes                            |  |
| Papa Murphy's                  | Pizza by the Slice                      |  |
| Plum Crazy                     | BBQ                                     |  |
| Sabores De Mexico Briseno      | Tacos                                   |  |
| Sue Roberts                    | Roasted Corn                            |  |
| The Spread Catering Company    | Big City Flavor, Hometown Love          |  |