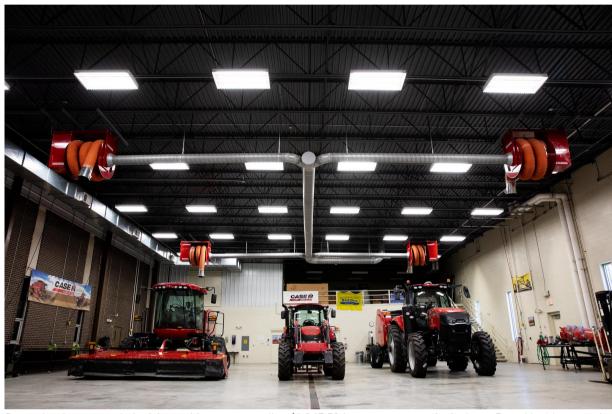

## **Tax Credit Opportunity**

Barton has been awarded a 1:1 matching grant, totaling \$1,843,594, to construct an Agriculture, Farm Machinery, and Transportation Technology Complex to co-locate high-wage, high-demand programs including Agriculture Business Management, Crop Protection, Beef Cattle Production, and Commercial Driver's License (CDL), in addition to housing the anticipated Case New Holland (CNH) Top Tech Industrial Service Training program to train ag mechanic technicians to enter the workforce. If you are interested or know someone that might be - please call Lindsey for more information. Time is CRITICAL as they are going to be sold out very quickly!

Check out more information about the grant, or contact Lindsey!