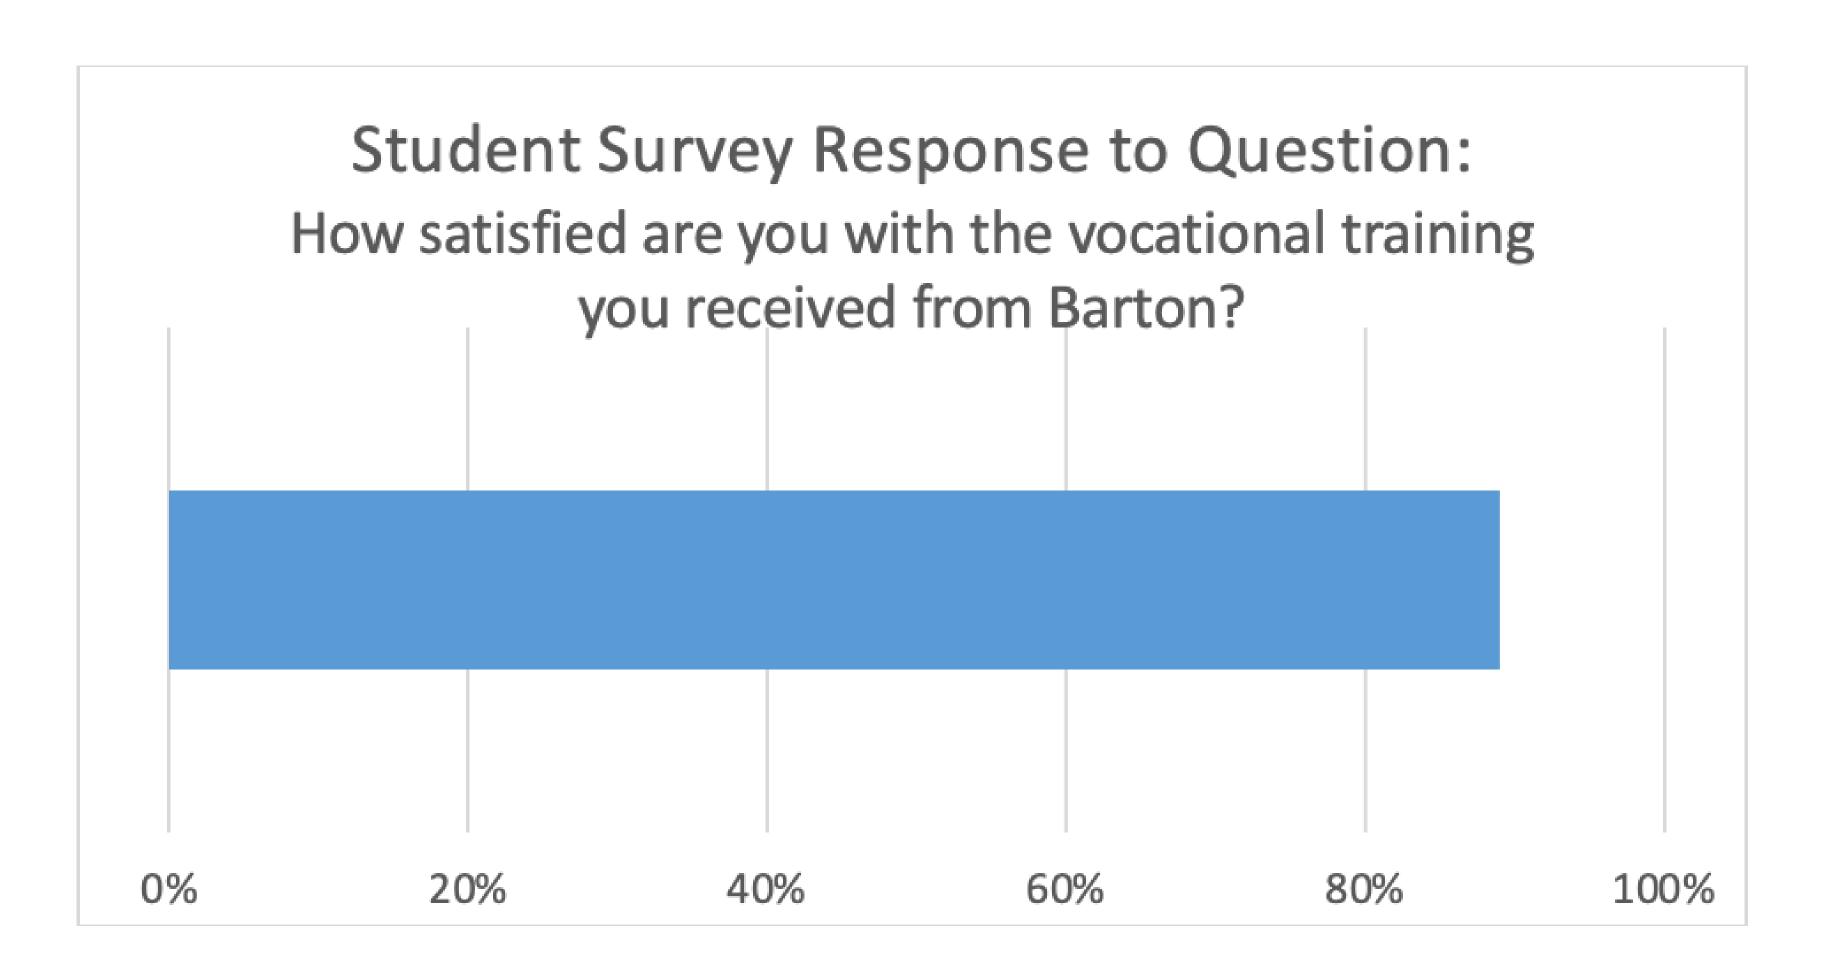

# Kansas Board of Regents Student Satisfaction Survey 701 students were surveyed; 53 surveys returned. 8% return rate Results of Student Satisfaction Surveys sent to 2019-20 completers (Fall 2020).

### **Indicator 3:**

Students will have the skills and knowledge necessary to maintain, advance, or change their employment or occupation.