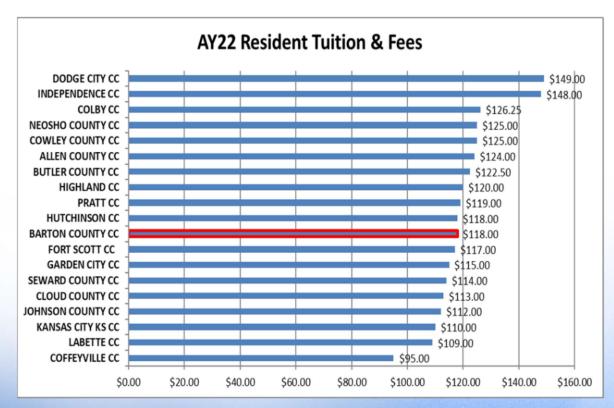

### 21-22 Academic Year Tuition/Fee Comparison

|                                                                     | 20          | -21      | Total          | 21            | -22       | Total        |
|---------------------------------------------------------------------|-------------|----------|----------------|---------------|-----------|--------------|
|                                                                     | Tuition     | Fees     | T&F            | Tuition       | Fees      | T&F          |
|                                                                     |             |          |                |               |           |              |
| In- County                                                          | \$67        | \$44     | \$111          | \$67          | \$44      | \$111        |
|                                                                     |             |          |                |               |           |              |
| In-State                                                            | \$74        | \$44     | \$118          | \$74          | \$44      | \$118        |
|                                                                     | 000         | 0.1.1    | <b>A</b> 4 4 0 | 400           | <b></b>   |              |
| Out-of-State                                                        | \$98        | \$44     | \$142          | \$98          | \$44      | \$142        |
| International                                                       | \$161       | \$44     | \$205          | \$161         | \$44      | \$205        |
|                                                                     | <b>4131</b> | <b>4</b> | 1 1            | <b>V</b> 13 1 | ¥ 1.1     | <b>42</b> 00 |
| LSEC-BSEP-Troop -<br>Fort Riley/ Fort<br>Leavenworth/<br>Grandview  | \$86        | \$44     | <b>\$</b> 130  | \$86          | \$44      | \$130        |
| College Programs -<br>Fort Riley/ Fort<br>Leavenworth/<br>Grandview | \$130       | \$0      | <b>\$</b> 130  | \$130         | \$0       | \$130        |
|                                                                     | 0.115       | 0.5      | 0.150          | 0.1.15        | <b>A.</b> | 0.150        |
| Barton Online                                                       | \$145       | \$5      | \$150          | \$145         | \$5       | \$150        |