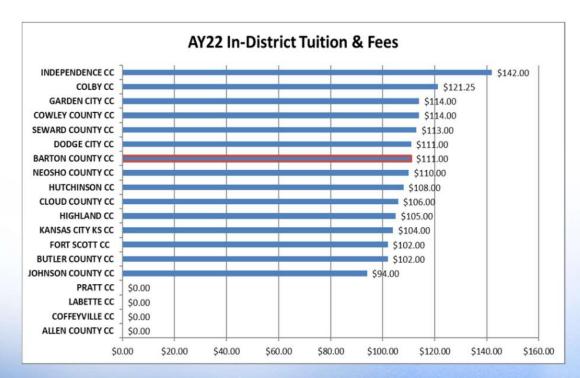

### 21-22 Academic Year Tuition/Fee Comparison

|                                                                     | 20          | -21      | Total          | 21            | -22       | Total        |
|---------------------------------------------------------------------|-------------|----------|----------------|---------------|-----------|--------------|
|                                                                     | Tuition     | Fees     | T&F            | Tuition       | Fees      | T&F          |
|                                                                     |             |          |                |               |           |              |
| In- County                                                          | \$67        | \$44     | \$111          | \$67          | \$44      | \$111        |
|                                                                     |             |          |                |               |           |              |
| In-State                                                            | \$74        | \$44     | \$118          | \$74          | \$44      | \$118        |
|                                                                     | 000         | 0.1.1    | <b>A</b> 4 4 0 | 400           | <b></b>   |              |
| Out-of-State                                                        | \$98        | \$44     | \$142          | \$98          | \$44      | \$142        |
| International                                                       | \$161       | \$44     | \$205          | \$161         | \$44      | \$205        |
|                                                                     | <b>4131</b> | <b>4</b> | 1 1            | <b>V</b> 13 1 | ¥ 1.1     | <b>42</b> 00 |
| LSEC-BSEP-Troop -<br>Fort Riley/ Fort<br>Leavenworth/<br>Grandview  | \$86        | \$44     | <b>\$</b> 130  | \$86          | \$44      | \$130        |
| College Programs -<br>Fort Riley/ Fort<br>Leavenworth/<br>Grandview | \$130       | \$0      | <b>\$</b> 130  | \$130         | \$0       | \$130        |
|                                                                     | 0.115       | 0.5      | 0.150          | 0.1.15        | <b>A.</b> | 0.150        |
| Barton Online                                                       | \$145       | \$5      | \$150          | \$145         | \$5       | \$150        |