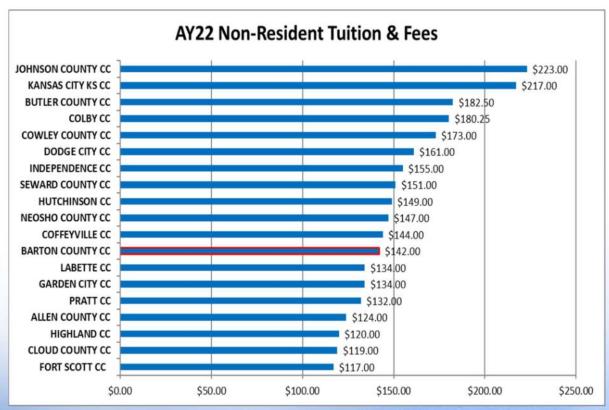

### 21-22 Academic Year Tuition/Fee Comparison

|                                                                     | 20          | -21      | Total          | 21            | -22       | Total        |
|---------------------------------------------------------------------|-------------|----------|----------------|---------------|-----------|--------------|
|                                                                     | Tuition     | Fees     | T&F            | Tuition       | Fees      | T&F          |
|                                                                     |             |          |                |               |           |              |
| In- County                                                          | \$67        | \$44     | \$111          | \$67          | \$44      | \$111        |
|                                                                     |             |          |                |               |           |              |
| In-State                                                            | \$74        | \$44     | \$118          | \$74          | \$44      | \$118        |
|                                                                     | 000         | 0.1.1    | <b>A</b> 4 4 0 | 400           | <b></b>   |              |
| Out-of-State                                                        | \$98        | \$44     | \$142          | \$98          | \$44      | \$142        |
| International                                                       | \$161       | \$44     | \$205          | \$161         | \$44      | \$205        |
|                                                                     | <b>4131</b> | <b>4</b> | 1 1            | <b>V</b> 13 1 | ¥ 1.1     | <b>42</b> 00 |
| LSEC-BSEP-Troop -<br>Fort Riley/ Fort<br>Leavenworth/<br>Grandview  | \$86        | \$44     | <b>\$</b> 130  | \$86          | \$44      | \$130        |
| College Programs -<br>Fort Riley/ Fort<br>Leavenworth/<br>Grandview | \$130       | \$0      | <b>\$</b> 130  | \$130         | \$0       | \$130        |
|                                                                     | 0.115       | 0.5      | 0.150          | 0.1.15        | <b>A.</b> | 0.150        |
| Barton Online                                                       | \$145       | \$5      | \$150          | \$145         | \$5       | \$150        |