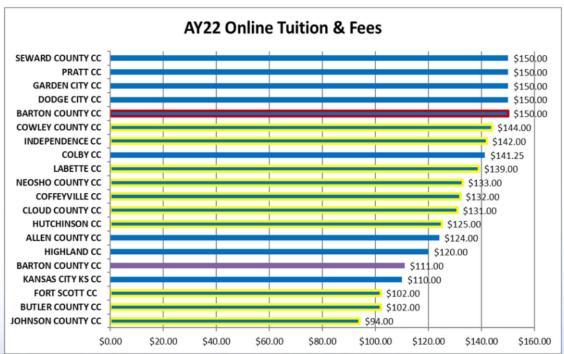

### 21-22 Academic Year Tuition/Fee Comparison

## Kansas Community College Tuition & Fees for academic year 20-21.

This data was submitted by the Community Colleges to KBOR and is published to the KBOR website.

\*Online rates for 10 of the Community Colleges (Outlined in Yellow):

Institution charges the same <u>tuition</u> for online courses as "face to face" courses, based on residency status. Listed tuition reflects the lowest rate, typically the in-district rate, if applicable, and resident rate if not. Required course fees for online courses may be higher than F2F course fees. Additional online course fees may be required.