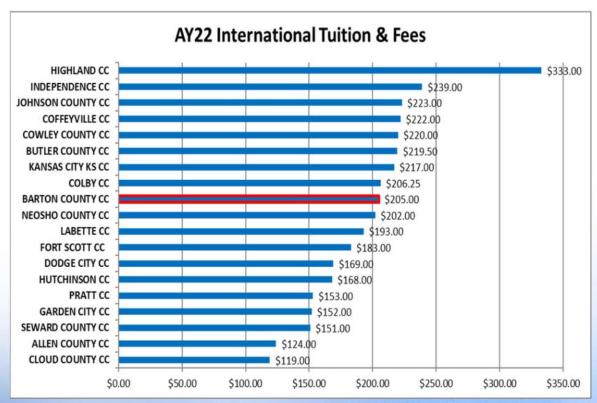

### 21-22 Academic Year Tuition/Fee Comparison

|                                                                     | 20          | -21      | Total          | 21            | -22       | Total        |
|---------------------------------------------------------------------|-------------|----------|----------------|---------------|-----------|--------------|
|                                                                     | Tuition     | Fees     | T&F            | Tuition       | Fees      | T&F          |
|                                                                     |             |          |                |               |           |              |
| In- County                                                          | \$67        | \$44     | \$111          | \$67          | \$44      | \$111        |
|                                                                     |             |          |                |               |           |              |
| In-State                                                            | \$74        | \$44     | \$118          | \$74          | \$44      | \$118        |
|                                                                     | 000         | 0.1.1    | <b>A</b> 4 4 0 | 400           | <b></b>   |              |
| Out-of-State                                                        | \$98        | \$44     | \$142          | \$98          | \$44      | \$142        |
| International                                                       | \$161       | \$44     | \$205          | \$161         | \$44      | \$205        |
|                                                                     | <b>4131</b> | <b>4</b> | 1 1            | <b>V</b> 13 1 | ¥ 1.1     | <b>42</b> 00 |
| LSEC-BSEP-Troop -<br>Fort Riley/ Fort<br>Leavenworth/<br>Grandview  | \$86        | \$44     | <b>\$</b> 130  | \$86          | \$44      | \$130        |
| College Programs -<br>Fort Riley/ Fort<br>Leavenworth/<br>Grandview | \$130       | \$0      | <b>\$</b> 130  | \$130         | \$0       | \$130        |
|                                                                     | 0.115       | 0.5      | 0.150          | 0.1.15        | <b>A.</b> | 0.150        |
| Barton Online                                                       | \$145       | \$5      | \$150          | \$145         | \$5       | \$150        |