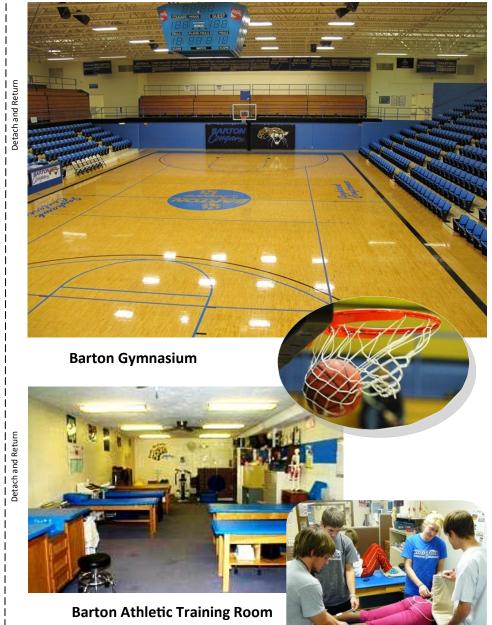

il Rights, U.S. Department of Education, Washington, DC 20201.





## Information

- Dates: June 4 July 3 (Monday & Tuesday Nights)
- Ages:Boys grades 9-12\*2012 Seniors are welcome to play in the league
- Cost: \$60 per person (Includes league T-shirt) Make checks payable to:

Craig Fletchall Summer League

Due Date: May 23



### League Rules

- Teams must have at least 8 players per team (Individuals can be added to teams if needed
- Games will be officiated by certified high school officials
- Sportsmanship expectations will be enforced
- The summer league is an extension of the Barton Community College Basketball Program and all league participants reflect on the College's image. Anyone not meeting the standards of the league is subject to dismissal from the league.



# Facilities