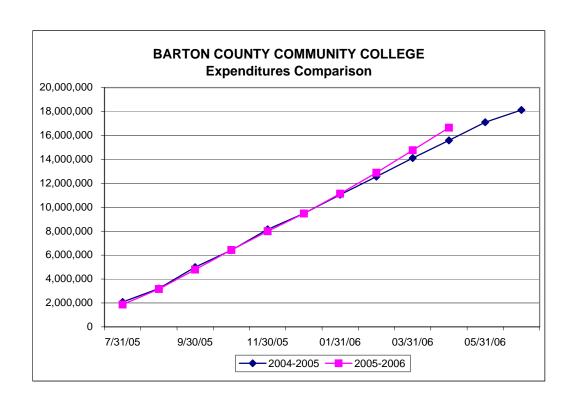

# BARTON COUNTY COMMUNITY COLLEGE GENERAL, VOCATIONAL, AND EMPLOYEE BENEFITS FUNDS FLOW ACTIVITY PERIOD ENDED APRIL 30, 2006

| 2005-06        | PERIOD<br>ENDED | YTD                                                                                                                                                                                                                                                                                                                                                                                                                                                                                                                                                                                                                                                                                                                                                                                   | %                                                                                                                                                                                                                                                                                                                                                                                                                                                                                                                                                                                                                                                                                                                                                                                                                                                                                                                                                                                                                                                                                                                                                                                                                                     |  |
|----------------|-----------------|---------------------------------------------------------------------------------------------------------------------------------------------------------------------------------------------------------------------------------------------------------------------------------------------------------------------------------------------------------------------------------------------------------------------------------------------------------------------------------------------------------------------------------------------------------------------------------------------------------------------------------------------------------------------------------------------------------------------------------------------------------------------------------------|---------------------------------------------------------------------------------------------------------------------------------------------------------------------------------------------------------------------------------------------------------------------------------------------------------------------------------------------------------------------------------------------------------------------------------------------------------------------------------------------------------------------------------------------------------------------------------------------------------------------------------------------------------------------------------------------------------------------------------------------------------------------------------------------------------------------------------------------------------------------------------------------------------------------------------------------------------------------------------------------------------------------------------------------------------------------------------------------------------------------------------------------------------------------------------------------------------------------------------------|--|
| BUDGET         |                 |                                                                                                                                                                                                                                                                                                                                                                                                                                                                                                                                                                                                                                                                                                                                                                                       | AVAILABLE                                                                                                                                                                                                                                                                                                                                                                                                                                                                                                                                                                                                                                                                                                                                                                                                                                                                                                                                                                                                                                                                                                                                                                                                                             |  |
| \$4,585,281.00 | \$4,585,281.00  |                                                                                                                                                                                                                                                                                                                                                                                                                                                                                                                                                                                                                                                                                                                                                                                       |                                                                                                                                                                                                                                                                                                                                                                                                                                                                                                                                                                                                                                                                                                                                                                                                                                                                                                                                                                                                                                                                                                                                                                                                                                       |  |
| 300,000,00     | 252 771 00      | 52 <b>771</b> 00                                                                                                                                                                                                                                                                                                                                                                                                                                                                                                                                                                                                                                                                                                                                                                      | -17.59%                                                                                                                                                                                                                                                                                                                                                                                                                                                                                                                                                                                                                                                                                                                                                                                                                                                                                                                                                                                                                                                                                                                                                                                                                               |  |
| •              |                 |                                                                                                                                                                                                                                                                                                                                                                                                                                                                                                                                                                                                                                                                                                                                                                                       |                                                                                                                                                                                                                                                                                                                                                                                                                                                                                                                                                                                                                                                                                                                                                                                                                                                                                                                                                                                                                                                                                                                                                                                                                                       |  |
| , ,            |                 | •                                                                                                                                                                                                                                                                                                                                                                                                                                                                                                                                                                                                                                                                                                                                                                                     |                                                                                                                                                                                                                                                                                                                                                                                                                                                                                                                                                                                                                                                                                                                                                                                                                                                                                                                                                                                                                                                                                                                                                                                                                                       |  |
| •              | ·               | •                                                                                                                                                                                                                                                                                                                                                                                                                                                                                                                                                                                                                                                                                                                                                                                     | •                                                                                                                                                                                                                                                                                                                                                                                                                                                                                                                                                                                                                                                                                                                                                                                                                                                                                                                                                                                                                                                                                                                                                                                                                                     |  |
| · ·            |                 | •                                                                                                                                                                                                                                                                                                                                                                                                                                                                                                                                                                                                                                                                                                                                                                                     |                                                                                                                                                                                                                                                                                                                                                                                                                                                                                                                                                                                                                                                                                                                                                                                                                                                                                                                                                                                                                                                                                                                                                                                                                                       |  |
|                |                 | · ·                                                                                                                                                                                                                                                                                                                                                                                                                                                                                                                                                                                                                                                                                                                                                                                   |                                                                                                                                                                                                                                                                                                                                                                                                                                                                                                                                                                                                                                                                                                                                                                                                                                                                                                                                                                                                                                                                                                                                                                                                                                       |  |
| •              | ·               | •                                                                                                                                                                                                                                                                                                                                                                                                                                                                                                                                                                                                                                                                                                                                                                                     |                                                                                                                                                                                                                                                                                                                                                                                                                                                                                                                                                                                                                                                                                                                                                                                                                                                                                                                                                                                                                                                                                                                                                                                                                                       |  |
| •              | •               |                                                                                                                                                                                                                                                                                                                                                                                                                                                                                                                                                                                                                                                                                                                                                                                       |                                                                                                                                                                                                                                                                                                                                                                                                                                                                                                                                                                                                                                                                                                                                                                                                                                                                                                                                                                                                                                                                                                                                                                                                                                       |  |
|                | ,<br>           |                                                                                                                                                                                                                                                                                                                                                                                                                                                                                                                                                                                                                                                                                                                                                                                       |                                                                                                                                                                                                                                                                                                                                                                                                                                                                                                                                                                                                                                                                                                                                                                                                                                                                                                                                                                                                                                                                                                                                                                                                                                       |  |
| 19,680,000.00  | 15,692,297.00   | 3,987,703.00                                                                                                                                                                                                                                                                                                                                                                                                                                                                                                                                                                                                                                                                                                                                                                          | 20.26                                                                                                                                                                                                                                                                                                                                                                                                                                                                                                                                                                                                                                                                                                                                                                                                                                                                                                                                                                                                                                                                                                                                                                                                                                 |  |
|                |                 |                                                                                                                                                                                                                                                                                                                                                                                                                                                                                                                                                                                                                                                                                                                                                                                       |                                                                                                                                                                                                                                                                                                                                                                                                                                                                                                                                                                                                                                                                                                                                                                                                                                                                                                                                                                                                                                                                                                                                                                                                                                       |  |
| 6,778,000.00   | 5,645,052.00    | 1,132,948.00                                                                                                                                                                                                                                                                                                                                                                                                                                                                                                                                                                                                                                                                                                                                                                          | 16.72                                                                                                                                                                                                                                                                                                                                                                                                                                                                                                                                                                                                                                                                                                                                                                                                                                                                                                                                                                                                                                                                                                                                                                                                                                 |  |
| 3,690,000.00   | 3,232,367.00    | 457,633.00                                                                                                                                                                                                                                                                                                                                                                                                                                                                                                                                                                                                                                                                                                                                                                            | 12.40                                                                                                                                                                                                                                                                                                                                                                                                                                                                                                                                                                                                                                                                                                                                                                                                                                                                                                                                                                                                                                                                                                                                                                                                                                 |  |
| 4,079,000.00   | 3,128,969.00    | 950,031.00                                                                                                                                                                                                                                                                                                                                                                                                                                                                                                                                                                                                                                                                                                                                                                            | 23.29                                                                                                                                                                                                                                                                                                                                                                                                                                                                                                                                                                                                                                                                                                                                                                                                                                                                                                                                                                                                                                                                                                                                                                                                                                 |  |
| 87,000.00      | 88,229.00       | -1,229.00                                                                                                                                                                                                                                                                                                                                                                                                                                                                                                                                                                                                                                                                                                                                                                             | -1.41                                                                                                                                                                                                                                                                                                                                                                                                                                                                                                                                                                                                                                                                                                                                                                                                                                                                                                                                                                                                                                                                                                                                                                                                                                 |  |
| 50,000.00      | 39,758.00       | 10,242.00                                                                                                                                                                                                                                                                                                                                                                                                                                                                                                                                                                                                                                                                                                                                                                             | 20.48                                                                                                                                                                                                                                                                                                                                                                                                                                                                                                                                                                                                                                                                                                                                                                                                                                                                                                                                                                                                                                                                                                                                                                                                                                 |  |
| 460,000.00     | 600,000.00      | -140,000.00                                                                                                                                                                                                                                                                                                                                                                                                                                                                                                                                                                                                                                                                                                                                                                           | -30.43                                                                                                                                                                                                                                                                                                                                                                                                                                                                                                                                                                                                                                                                                                                                                                                                                                                                                                                                                                                                                                                                                                                                                                                                                                |  |
| 2,323,000.00   | 2,000,540.00    | 322,460.00                                                                                                                                                                                                                                                                                                                                                                                                                                                                                                                                                                                                                                                                                                                                                                            | 13.88                                                                                                                                                                                                                                                                                                                                                                                                                                                                                                                                                                                                                                                                                                                                                                                                                                                                                                                                                                                                                                                                                                                                                                                                                                 |  |
| 230,000.00     | 233,432.00      | -3,432.00                                                                                                                                                                                                                                                                                                                                                                                                                                                                                                                                                                                                                                                                                                                                                                             | -1.49                                                                                                                                                                                                                                                                                                                                                                                                                                                                                                                                                                                                                                                                                                                                                                                                                                                                                                                                                                                                                                                                                                                                                                                                                                 |  |
| 605,000.00     | 544,398.00      |                                                                                                                                                                                                                                                                                                                                                                                                                                                                                                                                                                                                                                                                                                                                                                                       |                                                                                                                                                                                                                                                                                                                                                                                                                                                                                                                                                                                                                                                                                                                                                                                                                                                                                                                                                                                                                                                                                                                                                                                                                                       |  |
| 130,000.00     | 132,958.00      | •                                                                                                                                                                                                                                                                                                                                                                                                                                                                                                                                                                                                                                                                                                                                                                                     |                                                                                                                                                                                                                                                                                                                                                                                                                                                                                                                                                                                                                                                                                                                                                                                                                                                                                                                                                                                                                                                                                                                                                                                                                                       |  |
| •              | ·               | •                                                                                                                                                                                                                                                                                                                                                                                                                                                                                                                                                                                                                                                                                                                                                                                     |                                                                                                                                                                                                                                                                                                                                                                                                                                                                                                                                                                                                                                                                                                                                                                                                                                                                                                                                                                                                                                                                                                                                                                                                                                       |  |
| 484,000.00     | 484,649.00      | -649.00                                                                                                                                                                                                                                                                                                                                                                                                                                                                                                                                                                                                                                                                                                                                                                               | -0.13                                                                                                                                                                                                                                                                                                                                                                                                                                                                                                                                                                                                                                                                                                                                                                                                                                                                                                                                                                                                                                                                                                                                                                                                                                 |  |
| 19,775,000.00  | 16,647,505.00   | 3,127,495.00                                                                                                                                                                                                                                                                                                                                                                                                                                                                                                                                                                                                                                                                                                                                                                          | 15.82%                                                                                                                                                                                                                                                                                                                                                                                                                                                                                                                                                                                                                                                                                                                                                                                                                                                                                                                                                                                                                                                                                                                                                                                                                                |  |
| \$4,490,281.00 | \$3,630,073.00  |                                                                                                                                                                                                                                                                                                                                                                                                                                                                                                                                                                                                                                                                                                                                                                                       |                                                                                                                                                                                                                                                                                                                                                                                                                                                                                                                                                                                                                                                                                                                                                                                                                                                                                                                                                                                                                                                                                                                                                                                                                                       |  |
|                | \$4,585,281.00  | 2005-06<br>BUDGET         ENDED<br>04/30/06           \$4,585,281.00         \$4,585,281.00           300,000.00         352,771.00           4,077,000.00         3,384,994.00           260,000.00         136,893.00           6,759,000.00         6,889,663.00           5,267,000.00         3,651,917.00           830,000.00         670,673.00           90,000.00         110,074.00           2,097,000.00         495,312.00           6,778,000.00         5,645,052.00           3,690,000.00         3,232,367.00           4,079,000.00         39,758.00           460,000.00         600,000.00           2,323,000.00         2,000,540.00           230,000.00         544,398.00           130,000.00         517,153.00           484,000.00         484,649.00 | 2005-06<br>BUDGET         ENDED<br>04/30/06         YTD<br>AVAILABLE           \$4,585,281.00         \$4,585,281.00           300,000.00         352,771.00         -52,771.00           4,077,000.00         3,384,994.00         692,006.00           260,000.00         136,893.00         123,107.00           6,759,000.00         6,889,663.00         -130,663.00           5,267,000.00         3,651,917.00         1,615,083.00           830,000.00         670,673.00         159,327.00           90,000.00         110,074.00         -20,074.00           2,097,000.00         495,312.00         1,601,688.00           19,680,000.00         3,232,367.00         457,633.00           4,079,000.00         3,128,969.00         950,031.00           87,000.00         88,229.00         -1,229.00           50,000.00         39,758.00         10,242.00           460,000.00         2000,540.00         322,460.00           230,000.00         233,432.00         -3,432.00           605,000.00         544,398.00         60,602.00           130,000.00         132,958.00         -2,958.00           859,000.00         517,153.00         3,41,847.00           484,000.00         484,649.00         - |  |

# BARTON COUNTY COMMUNITY COLLEGE GENERAL, VOCATIONAL AND EMPLOYEE BENEFITS FUNDS FLOW ACTIVITY PERIOD ENDED APRIL 30, 2006 & 2005

|                         | YEAR EN    |            | NET CHANGE<br>INCREASE | %      |  |
|-------------------------|------------|------------|------------------------|--------|--|
|                         | 04/30/06   | 04/30/05   | (DECREASE)             | CHANGE |  |
| Fund Balance, Beginning | 4,585,281  | 4,363,507  | 221,774                | 0      |  |
|                         |            |            |                        |        |  |
| Tuition-Out Of State    | 352,771    | 282,134    | 70,637                 | 25     |  |
| Tuition-In State        | 3,384,994  | 3,052,503  | 332,491                | 11     |  |
| Tuition-Out District    | 136,893    | 241,878    | (104,985)              | (43)   |  |
| State Aid               | 6,889,663  | 6,059,079  | 830,584                | 14     |  |
| Out District State Aid  | 0          | 0          | 0                      |        |  |
| Property Taxes          | 3,651,917  | 3,549,403  | 102,514                | 3      |  |
| Other Taxes             | 670,673    | 662,419    | 8,254                  | 1      |  |
| Interest Income         | 110,074    | 74,005     | 36,069                 | 49     |  |
| Other                   | 495,312    | 543,824    | (48,512)               | (9)    |  |
| Total Revenue           | 15,692,297 | 14,465,245 | 1,227,052              | 8      |  |
| Expenditures:           |            |            |                        |        |  |
| Academic Salaries       | 5,645,052  | 5,372,353  | 272,699                | 5      |  |
| Support Salaries        | 3,232,367  | 3,108,913  | 123,454                | 4      |  |
| Supplies                | 3,128,969  | 2,900,094  | 228,875                | 8      |  |
| Equipment               | 88,229     | 26,816     | 61,413                 | 229    |  |
| Advertising             | 39,758     | 45,510     | (5,752)                | (13)   |  |
| Transfers & Other       | 600,000    | 400,000    | 200,000                | 50     |  |
| Employee Benefits       |            | 1,748,307  | 252,233                | 14     |  |
| General Insurance       | 233,432    | 207,874    | 25,558                 | 12     |  |
| Utilities               | 544,398    | 547,211    | (2,813)                | (1)    |  |
| In County Scholarships  | 132,958    | 120,231    | 12,727                 | 11     |  |
| Capital Outlay          | 517,153    | 697,767    | (180,614)              | (26)   |  |
| Maintenance             | 484,649    | 409,807    | 74,842                 | 18     |  |
| Total Expenditures      | 16,647,505 | 15,584,883 | 1,062,622              | 7      |  |
| Fund Balance, Ending    | · ·        | 3,243,869  | 386,204                | 0      |  |