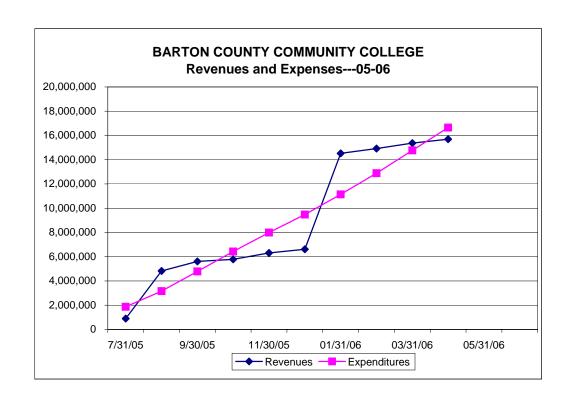

# BARTON COUNTY COMMUNITY COLLEGE GENERAL, VOCATIONAL, AND EMPLOYEE BENEFITS FUNDS FLOW ACTIVITY PERIOD ENDED APRIL 30, 2006

| 2005-06        | PERIOD<br>ENDED | YTD                                                                                                                                                                                                                                                                                                                                                                                                                                                                                                                                                                                                                                                                                                                                                                                   | %                                                                                                                                                                                                                                                                                                                                                                                                                                                                                                                                                                                                                                                                                                                                                                                                                                                                                                                                                                                                                                                                                                                                                                                                                                     |  |
|----------------|-----------------|---------------------------------------------------------------------------------------------------------------------------------------------------------------------------------------------------------------------------------------------------------------------------------------------------------------------------------------------------------------------------------------------------------------------------------------------------------------------------------------------------------------------------------------------------------------------------------------------------------------------------------------------------------------------------------------------------------------------------------------------------------------------------------------|---------------------------------------------------------------------------------------------------------------------------------------------------------------------------------------------------------------------------------------------------------------------------------------------------------------------------------------------------------------------------------------------------------------------------------------------------------------------------------------------------------------------------------------------------------------------------------------------------------------------------------------------------------------------------------------------------------------------------------------------------------------------------------------------------------------------------------------------------------------------------------------------------------------------------------------------------------------------------------------------------------------------------------------------------------------------------------------------------------------------------------------------------------------------------------------------------------------------------------------|--|
| BUDGET         |                 |                                                                                                                                                                                                                                                                                                                                                                                                                                                                                                                                                                                                                                                                                                                                                                                       | AVAILABLE                                                                                                                                                                                                                                                                                                                                                                                                                                                                                                                                                                                                                                                                                                                                                                                                                                                                                                                                                                                                                                                                                                                                                                                                                             |  |
| \$4,585,281.00 | \$4,585,281.00  |                                                                                                                                                                                                                                                                                                                                                                                                                                                                                                                                                                                                                                                                                                                                                                                       |                                                                                                                                                                                                                                                                                                                                                                                                                                                                                                                                                                                                                                                                                                                                                                                                                                                                                                                                                                                                                                                                                                                                                                                                                                       |  |
| 300,000,00     | 252 771 00      | 52 <b>771</b> 00                                                                                                                                                                                                                                                                                                                                                                                                                                                                                                                                                                                                                                                                                                                                                                      | -17.59%                                                                                                                                                                                                                                                                                                                                                                                                                                                                                                                                                                                                                                                                                                                                                                                                                                                                                                                                                                                                                                                                                                                                                                                                                               |  |
| •              |                 |                                                                                                                                                                                                                                                                                                                                                                                                                                                                                                                                                                                                                                                                                                                                                                                       |                                                                                                                                                                                                                                                                                                                                                                                                                                                                                                                                                                                                                                                                                                                                                                                                                                                                                                                                                                                                                                                                                                                                                                                                                                       |  |
| , ,            |                 | •                                                                                                                                                                                                                                                                                                                                                                                                                                                                                                                                                                                                                                                                                                                                                                                     |                                                                                                                                                                                                                                                                                                                                                                                                                                                                                                                                                                                                                                                                                                                                                                                                                                                                                                                                                                                                                                                                                                                                                                                                                                       |  |
| •              | ·               | •                                                                                                                                                                                                                                                                                                                                                                                                                                                                                                                                                                                                                                                                                                                                                                                     | •                                                                                                                                                                                                                                                                                                                                                                                                                                                                                                                                                                                                                                                                                                                                                                                                                                                                                                                                                                                                                                                                                                                                                                                                                                     |  |
| · ·            |                 | •                                                                                                                                                                                                                                                                                                                                                                                                                                                                                                                                                                                                                                                                                                                                                                                     |                                                                                                                                                                                                                                                                                                                                                                                                                                                                                                                                                                                                                                                                                                                                                                                                                                                                                                                                                                                                                                                                                                                                                                                                                                       |  |
|                |                 | · ·                                                                                                                                                                                                                                                                                                                                                                                                                                                                                                                                                                                                                                                                                                                                                                                   |                                                                                                                                                                                                                                                                                                                                                                                                                                                                                                                                                                                                                                                                                                                                                                                                                                                                                                                                                                                                                                                                                                                                                                                                                                       |  |
| •              | ·               | •                                                                                                                                                                                                                                                                                                                                                                                                                                                                                                                                                                                                                                                                                                                                                                                     |                                                                                                                                                                                                                                                                                                                                                                                                                                                                                                                                                                                                                                                                                                                                                                                                                                                                                                                                                                                                                                                                                                                                                                                                                                       |  |
| •              | •               |                                                                                                                                                                                                                                                                                                                                                                                                                                                                                                                                                                                                                                                                                                                                                                                       |                                                                                                                                                                                                                                                                                                                                                                                                                                                                                                                                                                                                                                                                                                                                                                                                                                                                                                                                                                                                                                                                                                                                                                                                                                       |  |
|                | ,<br>           |                                                                                                                                                                                                                                                                                                                                                                                                                                                                                                                                                                                                                                                                                                                                                                                       |                                                                                                                                                                                                                                                                                                                                                                                                                                                                                                                                                                                                                                                                                                                                                                                                                                                                                                                                                                                                                                                                                                                                                                                                                                       |  |
| 19,680,000.00  | 15,692,297.00   | 3,987,703.00                                                                                                                                                                                                                                                                                                                                                                                                                                                                                                                                                                                                                                                                                                                                                                          | 20.26                                                                                                                                                                                                                                                                                                                                                                                                                                                                                                                                                                                                                                                                                                                                                                                                                                                                                                                                                                                                                                                                                                                                                                                                                                 |  |
|                |                 |                                                                                                                                                                                                                                                                                                                                                                                                                                                                                                                                                                                                                                                                                                                                                                                       |                                                                                                                                                                                                                                                                                                                                                                                                                                                                                                                                                                                                                                                                                                                                                                                                                                                                                                                                                                                                                                                                                                                                                                                                                                       |  |
| 6,778,000.00   | 5,645,052.00    | 1,132,948.00                                                                                                                                                                                                                                                                                                                                                                                                                                                                                                                                                                                                                                                                                                                                                                          | 16.72                                                                                                                                                                                                                                                                                                                                                                                                                                                                                                                                                                                                                                                                                                                                                                                                                                                                                                                                                                                                                                                                                                                                                                                                                                 |  |
| 3,690,000.00   | 3,232,367.00    | 457,633.00                                                                                                                                                                                                                                                                                                                                                                                                                                                                                                                                                                                                                                                                                                                                                                            | 12.40                                                                                                                                                                                                                                                                                                                                                                                                                                                                                                                                                                                                                                                                                                                                                                                                                                                                                                                                                                                                                                                                                                                                                                                                                                 |  |
| 4,079,000.00   | 3,128,969.00    | 950,031.00                                                                                                                                                                                                                                                                                                                                                                                                                                                                                                                                                                                                                                                                                                                                                                            | 23.29                                                                                                                                                                                                                                                                                                                                                                                                                                                                                                                                                                                                                                                                                                                                                                                                                                                                                                                                                                                                                                                                                                                                                                                                                                 |  |
| 87,000.00      | 88,229.00       | -1,229.00                                                                                                                                                                                                                                                                                                                                                                                                                                                                                                                                                                                                                                                                                                                                                                             | -1.41                                                                                                                                                                                                                                                                                                                                                                                                                                                                                                                                                                                                                                                                                                                                                                                                                                                                                                                                                                                                                                                                                                                                                                                                                                 |  |
| 50,000.00      | 39,758.00       | 10,242.00                                                                                                                                                                                                                                                                                                                                                                                                                                                                                                                                                                                                                                                                                                                                                                             | 20.48                                                                                                                                                                                                                                                                                                                                                                                                                                                                                                                                                                                                                                                                                                                                                                                                                                                                                                                                                                                                                                                                                                                                                                                                                                 |  |
| 460,000.00     | 600,000.00      | -140,000.00                                                                                                                                                                                                                                                                                                                                                                                                                                                                                                                                                                                                                                                                                                                                                                           | -30.43                                                                                                                                                                                                                                                                                                                                                                                                                                                                                                                                                                                                                                                                                                                                                                                                                                                                                                                                                                                                                                                                                                                                                                                                                                |  |
| 2,323,000.00   | 2,000,540.00    | 322,460.00                                                                                                                                                                                                                                                                                                                                                                                                                                                                                                                                                                                                                                                                                                                                                                            | 13.88                                                                                                                                                                                                                                                                                                                                                                                                                                                                                                                                                                                                                                                                                                                                                                                                                                                                                                                                                                                                                                                                                                                                                                                                                                 |  |
| 230,000.00     | 233,432.00      | -3,432.00                                                                                                                                                                                                                                                                                                                                                                                                                                                                                                                                                                                                                                                                                                                                                                             | -1.49                                                                                                                                                                                                                                                                                                                                                                                                                                                                                                                                                                                                                                                                                                                                                                                                                                                                                                                                                                                                                                                                                                                                                                                                                                 |  |
| 605,000.00     | 544,398.00      |                                                                                                                                                                                                                                                                                                                                                                                                                                                                                                                                                                                                                                                                                                                                                                                       |                                                                                                                                                                                                                                                                                                                                                                                                                                                                                                                                                                                                                                                                                                                                                                                                                                                                                                                                                                                                                                                                                                                                                                                                                                       |  |
| 130,000.00     | 132,958.00      | •                                                                                                                                                                                                                                                                                                                                                                                                                                                                                                                                                                                                                                                                                                                                                                                     |                                                                                                                                                                                                                                                                                                                                                                                                                                                                                                                                                                                                                                                                                                                                                                                                                                                                                                                                                                                                                                                                                                                                                                                                                                       |  |
| •              | ·               | •                                                                                                                                                                                                                                                                                                                                                                                                                                                                                                                                                                                                                                                                                                                                                                                     |                                                                                                                                                                                                                                                                                                                                                                                                                                                                                                                                                                                                                                                                                                                                                                                                                                                                                                                                                                                                                                                                                                                                                                                                                                       |  |
| 484,000.00     | 484,649.00      | -649.00                                                                                                                                                                                                                                                                                                                                                                                                                                                                                                                                                                                                                                                                                                                                                                               | -0.13                                                                                                                                                                                                                                                                                                                                                                                                                                                                                                                                                                                                                                                                                                                                                                                                                                                                                                                                                                                                                                                                                                                                                                                                                                 |  |
| 19,775,000.00  | 16,647,505.00   | 3,127,495.00                                                                                                                                                                                                                                                                                                                                                                                                                                                                                                                                                                                                                                                                                                                                                                          | 15.82%                                                                                                                                                                                                                                                                                                                                                                                                                                                                                                                                                                                                                                                                                                                                                                                                                                                                                                                                                                                                                                                                                                                                                                                                                                |  |
| \$4,490,281.00 | \$3,630,073.00  |                                                                                                                                                                                                                                                                                                                                                                                                                                                                                                                                                                                                                                                                                                                                                                                       |                                                                                                                                                                                                                                                                                                                                                                                                                                                                                                                                                                                                                                                                                                                                                                                                                                                                                                                                                                                                                                                                                                                                                                                                                                       |  |
|                | \$4,585,281.00  | 2005-06<br>BUDGET         ENDED<br>04/30/06           \$4,585,281.00         \$4,585,281.00           300,000.00         352,771.00           4,077,000.00         3,384,994.00           260,000.00         136,893.00           6,759,000.00         6,889,663.00           5,267,000.00         3,651,917.00           830,000.00         670,673.00           90,000.00         110,074.00           2,097,000.00         495,312.00           6,778,000.00         5,645,052.00           3,690,000.00         3,232,367.00           4,079,000.00         39,758.00           460,000.00         600,000.00           2,323,000.00         2,000,540.00           230,000.00         544,398.00           130,000.00         517,153.00           484,000.00         484,649.00 | 2005-06<br>BUDGET         ENDED<br>04/30/06         YTD<br>AVAILABLE           \$4,585,281.00         \$4,585,281.00           300,000.00         352,771.00         -52,771.00           4,077,000.00         3,384,994.00         692,006.00           260,000.00         136,893.00         123,107.00           6,759,000.00         6,889,663.00         -130,663.00           5,267,000.00         3,651,917.00         1,615,083.00           830,000.00         670,673.00         159,327.00           90,000.00         110,074.00         -20,074.00           2,097,000.00         495,312.00         1,601,688.00           19,680,000.00         3,232,367.00         457,633.00           4,079,000.00         3,128,969.00         950,031.00           87,000.00         88,229.00         -1,229.00           50,000.00         39,758.00         10,242.00           460,000.00         2000,540.00         322,460.00           230,000.00         233,432.00         -3,432.00           605,000.00         544,398.00         60,602.00           130,000.00         132,958.00         -2,958.00           859,000.00         517,153.00         3,41,847.00           484,000.00         484,649.00         - |  |

# BARTON COUNTY COMMUNITY COLLEGE GENERAL, VOCATIONAL AND EMPLOYEE BENEFITS FUNDS FLOW ACTIVITY PERIOD ENDED APRIL 30, 2006 & 2005

|                         | YEAR EN    |            | NET CHANGE<br>INCREASE | %      |  |
|-------------------------|------------|------------|------------------------|--------|--|
|                         | 04/30/06   | 04/30/05   | (DECREASE)             | CHANGE |  |
| Fund Balance, Beginning | 4,585,281  | 4,363,507  | 221,774                | 0      |  |
|                         |            |            |                        |        |  |
| Tuition-Out Of State    | 352,771    | 282,134    | 70,637                 | 25     |  |
| Tuition-In State        | 3,384,994  | 3,052,503  | 332,491                | 11     |  |
| Tuition-Out District    | 136,893    | 241,878    | (104,985)              | (43)   |  |
| State Aid               | 6,889,663  | 6,059,079  | 830,584                | 14     |  |
| Out District State Aid  | 0          | 0          | 0                      |        |  |
| Property Taxes          | 3,651,917  | 3,549,403  | 102,514                | 3      |  |
| Other Taxes             | 670,673    | 662,419    | 8,254                  | 1      |  |
| Interest Income         | 110,074    | 74,005     | 36,069                 | 49     |  |
| Other                   | 495,312    | 543,824    | (48,512)               | (9)    |  |
| Total Revenue           | 15,692,297 | 14,465,245 | 1,227,052              | 8      |  |
| Expenditures:           |            |            |                        |        |  |
| Academic Salaries       | 5,645,052  | 5,372,353  | 272,699                | 5      |  |
| Support Salaries        | 3,232,367  | 3,108,913  | 123,454                | 4      |  |
| Supplies                | 3,128,969  | 2,900,094  | 228,875                | 8      |  |
| Equipment               | 88,229     | 26,816     | 61,413                 | 229    |  |
| Advertising             | 39,758     | 45,510     | (5,752)                | (13)   |  |
| Transfers & Other       | 600,000    | 400,000    | 200,000                | 50     |  |
| Employee Benefits       |            | 1,748,307  | 252,233                | 14     |  |
| General Insurance       | 233,432    | 207,874    | 25,558                 | 12     |  |
| Utilities               | 544,398    | 547,211    | (2,813)                | (1)    |  |
| In County Scholarships  | 132,958    | 120,231    | 12,727                 | 11     |  |
| Capital Outlay          | 517,153    | 697,767    | (180,614)              | (26)   |  |
| Maintenance             | 484,649    | 409,807    | 74,842                 | 18     |  |
| Total Expenditures      | 16,647,505 | 15,584,883 | 1,062,622              | 7      |  |
| Fund Balance, Ending    | · ·        | 3,243,869  | 386,204                | 0      |  |