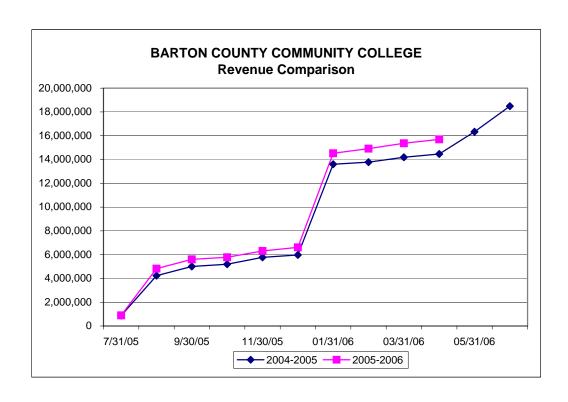

# BARTON COUNTY COMMUNITY COLLEGE GENERAL, VOCATIONAL AND EMPLOYEE BENEFITS FUNDS FLOW ACTIVITY PERIOD ENDED APRIL 30, 2006 & 2005

|                         | YEAR EN    |            | NET CHANGE<br>INCREASE | %      |  |
|-------------------------|------------|------------|------------------------|--------|--|
|                         | 04/30/06   | 04/30/05   | (DECREASE)             | CHANGE |  |
| Fund Balance, Beginning | 4,585,281  | 4,363,507  | 221,774                | 0      |  |
|                         |            |            |                        |        |  |
| Tuition-Out Of State    | 352,771    | 282,134    | 70,637                 | 25     |  |
| Tuition-In State        | 3,384,994  | 3,052,503  | 332,491                | 11     |  |
| Tuition-Out District    | 136,893    | 241,878    | (104,985)              | (43)   |  |
| State Aid               | 6,889,663  | 6,059,079  | 830,584                | 14     |  |
| Out District State Aid  | 0          | 0          | 0                      |        |  |
| Property Taxes          | 3,651,917  | 3,549,403  | 102,514                | 3      |  |
| Other Taxes             | 670,673    | 662,419    | 8,254                  | 1      |  |
| Interest Income         | 110,074    | 74,005     | 36,069                 | 49     |  |
| Other                   | 495,312    | 543,824    | (48,512)               | (9)    |  |
| Total Revenue           | 15,692,297 | 14,465,245 | 1,227,052              | 8      |  |
| Expenditures:           |            |            |                        |        |  |
| Academic Salaries       | 5,645,052  | 5,372,353  | 272,699                | 5      |  |
| Support Salaries        | 3,232,367  | 3,108,913  | 123,454                | 4      |  |
| Supplies                | 3,128,969  | 2,900,094  | 228,875                | 8      |  |
| Equipment               | 88,229     | 26,816     | 61,413                 | 229    |  |
| Advertising             | 39,758     | 45,510     | (5,752)                | (13)   |  |
| Transfers & Other       | 600,000    | 400,000    | 200,000                | 50     |  |
| Employee Benefits       |            | 1,748,307  | 252,233                | 14     |  |
| General Insurance       | 233,432    | 207,874    | 25,558                 | 12     |  |
| Utilities               | 544,398    | 547,211    | (2,813)                | (1)    |  |
| In County Scholarships  | 132,958    | 120,231    | 12,727                 | 11     |  |
| Capital Outlay          | 517,153    | 697,767    | (180,614)              | (26)   |  |
| Maintenance             | 484,649    | 409,807    | 74,842                 | 18     |  |
| Total Expenditures      | 16,647,505 | 15,584,883 | 1,062,622              | 7      |  |
| Fund Balance, Ending    | · ·        | 3,243,869  | 386,204                | 0      |  |