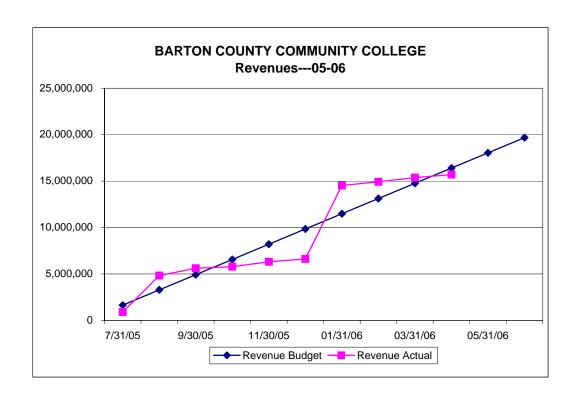

# BARTON COUNTY COMMUNITY COLLEGE GENERAL, VOCATIONAL, AND EMPLOYEE BENEFITS FUNDS FLOW ACTIVITY PERIOD ENDED APRIL 30, 2006

| 2005-06        | PERIOD<br>ENDED | YTD                                                                                                                                                                                                                                                                                                                                                                                                                                                                                                                                                                                                                                                                                                                                                                                   | %                                                                                                                                                                                                                                                                                                                                                                                                                                                                                                                                                                                                                                                                                                                                                                                                                                                                                                                                                                                                                                                                                                                                                                                                                                     |  |
|----------------|-----------------|---------------------------------------------------------------------------------------------------------------------------------------------------------------------------------------------------------------------------------------------------------------------------------------------------------------------------------------------------------------------------------------------------------------------------------------------------------------------------------------------------------------------------------------------------------------------------------------------------------------------------------------------------------------------------------------------------------------------------------------------------------------------------------------|---------------------------------------------------------------------------------------------------------------------------------------------------------------------------------------------------------------------------------------------------------------------------------------------------------------------------------------------------------------------------------------------------------------------------------------------------------------------------------------------------------------------------------------------------------------------------------------------------------------------------------------------------------------------------------------------------------------------------------------------------------------------------------------------------------------------------------------------------------------------------------------------------------------------------------------------------------------------------------------------------------------------------------------------------------------------------------------------------------------------------------------------------------------------------------------------------------------------------------------|--|
| BUDGET         |                 |                                                                                                                                                                                                                                                                                                                                                                                                                                                                                                                                                                                                                                                                                                                                                                                       | AVAILABLE                                                                                                                                                                                                                                                                                                                                                                                                                                                                                                                                                                                                                                                                                                                                                                                                                                                                                                                                                                                                                                                                                                                                                                                                                             |  |
| \$4,585,281.00 | \$4,585,281.00  |                                                                                                                                                                                                                                                                                                                                                                                                                                                                                                                                                                                                                                                                                                                                                                                       |                                                                                                                                                                                                                                                                                                                                                                                                                                                                                                                                                                                                                                                                                                                                                                                                                                                                                                                                                                                                                                                                                                                                                                                                                                       |  |
| 300,000,00     | 252 771 00      | 52 <b>771</b> 00                                                                                                                                                                                                                                                                                                                                                                                                                                                                                                                                                                                                                                                                                                                                                                      | -17.59%                                                                                                                                                                                                                                                                                                                                                                                                                                                                                                                                                                                                                                                                                                                                                                                                                                                                                                                                                                                                                                                                                                                                                                                                                               |  |
| •              |                 |                                                                                                                                                                                                                                                                                                                                                                                                                                                                                                                                                                                                                                                                                                                                                                                       |                                                                                                                                                                                                                                                                                                                                                                                                                                                                                                                                                                                                                                                                                                                                                                                                                                                                                                                                                                                                                                                                                                                                                                                                                                       |  |
| , ,            |                 | •                                                                                                                                                                                                                                                                                                                                                                                                                                                                                                                                                                                                                                                                                                                                                                                     |                                                                                                                                                                                                                                                                                                                                                                                                                                                                                                                                                                                                                                                                                                                                                                                                                                                                                                                                                                                                                                                                                                                                                                                                                                       |  |
| •              | ·               | •                                                                                                                                                                                                                                                                                                                                                                                                                                                                                                                                                                                                                                                                                                                                                                                     | •                                                                                                                                                                                                                                                                                                                                                                                                                                                                                                                                                                                                                                                                                                                                                                                                                                                                                                                                                                                                                                                                                                                                                                                                                                     |  |
| · ·            |                 | •                                                                                                                                                                                                                                                                                                                                                                                                                                                                                                                                                                                                                                                                                                                                                                                     |                                                                                                                                                                                                                                                                                                                                                                                                                                                                                                                                                                                                                                                                                                                                                                                                                                                                                                                                                                                                                                                                                                                                                                                                                                       |  |
|                |                 | · ·                                                                                                                                                                                                                                                                                                                                                                                                                                                                                                                                                                                                                                                                                                                                                                                   |                                                                                                                                                                                                                                                                                                                                                                                                                                                                                                                                                                                                                                                                                                                                                                                                                                                                                                                                                                                                                                                                                                                                                                                                                                       |  |
| •              | ·               | •                                                                                                                                                                                                                                                                                                                                                                                                                                                                                                                                                                                                                                                                                                                                                                                     |                                                                                                                                                                                                                                                                                                                                                                                                                                                                                                                                                                                                                                                                                                                                                                                                                                                                                                                                                                                                                                                                                                                                                                                                                                       |  |
| •              | •               |                                                                                                                                                                                                                                                                                                                                                                                                                                                                                                                                                                                                                                                                                                                                                                                       |                                                                                                                                                                                                                                                                                                                                                                                                                                                                                                                                                                                                                                                                                                                                                                                                                                                                                                                                                                                                                                                                                                                                                                                                                                       |  |
|                | ,<br>           |                                                                                                                                                                                                                                                                                                                                                                                                                                                                                                                                                                                                                                                                                                                                                                                       |                                                                                                                                                                                                                                                                                                                                                                                                                                                                                                                                                                                                                                                                                                                                                                                                                                                                                                                                                                                                                                                                                                                                                                                                                                       |  |
| 19,680,000.00  | 15,692,297.00   | 3,987,703.00                                                                                                                                                                                                                                                                                                                                                                                                                                                                                                                                                                                                                                                                                                                                                                          | 20.26                                                                                                                                                                                                                                                                                                                                                                                                                                                                                                                                                                                                                                                                                                                                                                                                                                                                                                                                                                                                                                                                                                                                                                                                                                 |  |
|                |                 |                                                                                                                                                                                                                                                                                                                                                                                                                                                                                                                                                                                                                                                                                                                                                                                       |                                                                                                                                                                                                                                                                                                                                                                                                                                                                                                                                                                                                                                                                                                                                                                                                                                                                                                                                                                                                                                                                                                                                                                                                                                       |  |
| 6,778,000.00   | 5,645,052.00    | 1,132,948.00                                                                                                                                                                                                                                                                                                                                                                                                                                                                                                                                                                                                                                                                                                                                                                          | 16.72                                                                                                                                                                                                                                                                                                                                                                                                                                                                                                                                                                                                                                                                                                                                                                                                                                                                                                                                                                                                                                                                                                                                                                                                                                 |  |
| 3,690,000.00   | 3,232,367.00    | 457,633.00                                                                                                                                                                                                                                                                                                                                                                                                                                                                                                                                                                                                                                                                                                                                                                            | 12.40                                                                                                                                                                                                                                                                                                                                                                                                                                                                                                                                                                                                                                                                                                                                                                                                                                                                                                                                                                                                                                                                                                                                                                                                                                 |  |
| 4,079,000.00   | 3,128,969.00    | 950,031.00                                                                                                                                                                                                                                                                                                                                                                                                                                                                                                                                                                                                                                                                                                                                                                            | 23.29                                                                                                                                                                                                                                                                                                                                                                                                                                                                                                                                                                                                                                                                                                                                                                                                                                                                                                                                                                                                                                                                                                                                                                                                                                 |  |
| 87,000.00      | 88,229.00       | -1,229.00                                                                                                                                                                                                                                                                                                                                                                                                                                                                                                                                                                                                                                                                                                                                                                             | -1.41                                                                                                                                                                                                                                                                                                                                                                                                                                                                                                                                                                                                                                                                                                                                                                                                                                                                                                                                                                                                                                                                                                                                                                                                                                 |  |
| 50,000.00      | 39,758.00       | 10,242.00                                                                                                                                                                                                                                                                                                                                                                                                                                                                                                                                                                                                                                                                                                                                                                             | 20.48                                                                                                                                                                                                                                                                                                                                                                                                                                                                                                                                                                                                                                                                                                                                                                                                                                                                                                                                                                                                                                                                                                                                                                                                                                 |  |
| 460,000.00     | 600,000.00      | -140,000.00                                                                                                                                                                                                                                                                                                                                                                                                                                                                                                                                                                                                                                                                                                                                                                           | -30.43                                                                                                                                                                                                                                                                                                                                                                                                                                                                                                                                                                                                                                                                                                                                                                                                                                                                                                                                                                                                                                                                                                                                                                                                                                |  |
| 2,323,000.00   | 2,000,540.00    | 322,460.00                                                                                                                                                                                                                                                                                                                                                                                                                                                                                                                                                                                                                                                                                                                                                                            | 13.88                                                                                                                                                                                                                                                                                                                                                                                                                                                                                                                                                                                                                                                                                                                                                                                                                                                                                                                                                                                                                                                                                                                                                                                                                                 |  |
| 230,000.00     | 233,432.00      | -3,432.00                                                                                                                                                                                                                                                                                                                                                                                                                                                                                                                                                                                                                                                                                                                                                                             | -1.49                                                                                                                                                                                                                                                                                                                                                                                                                                                                                                                                                                                                                                                                                                                                                                                                                                                                                                                                                                                                                                                                                                                                                                                                                                 |  |
| 605,000.00     | 544,398.00      |                                                                                                                                                                                                                                                                                                                                                                                                                                                                                                                                                                                                                                                                                                                                                                                       |                                                                                                                                                                                                                                                                                                                                                                                                                                                                                                                                                                                                                                                                                                                                                                                                                                                                                                                                                                                                                                                                                                                                                                                                                                       |  |
| 130,000.00     | 132,958.00      | •                                                                                                                                                                                                                                                                                                                                                                                                                                                                                                                                                                                                                                                                                                                                                                                     |                                                                                                                                                                                                                                                                                                                                                                                                                                                                                                                                                                                                                                                                                                                                                                                                                                                                                                                                                                                                                                                                                                                                                                                                                                       |  |
| •              | ·               | •                                                                                                                                                                                                                                                                                                                                                                                                                                                                                                                                                                                                                                                                                                                                                                                     |                                                                                                                                                                                                                                                                                                                                                                                                                                                                                                                                                                                                                                                                                                                                                                                                                                                                                                                                                                                                                                                                                                                                                                                                                                       |  |
| 484,000.00     | 484,649.00      | -649.00                                                                                                                                                                                                                                                                                                                                                                                                                                                                                                                                                                                                                                                                                                                                                                               | -0.13                                                                                                                                                                                                                                                                                                                                                                                                                                                                                                                                                                                                                                                                                                                                                                                                                                                                                                                                                                                                                                                                                                                                                                                                                                 |  |
| 19,775,000.00  | 16,647,505.00   | 3,127,495.00                                                                                                                                                                                                                                                                                                                                                                                                                                                                                                                                                                                                                                                                                                                                                                          | 15.82%                                                                                                                                                                                                                                                                                                                                                                                                                                                                                                                                                                                                                                                                                                                                                                                                                                                                                                                                                                                                                                                                                                                                                                                                                                |  |
| \$4,490,281.00 | \$3,630,073.00  |                                                                                                                                                                                                                                                                                                                                                                                                                                                                                                                                                                                                                                                                                                                                                                                       |                                                                                                                                                                                                                                                                                                                                                                                                                                                                                                                                                                                                                                                                                                                                                                                                                                                                                                                                                                                                                                                                                                                                                                                                                                       |  |
|                | \$4,585,281.00  | 2005-06<br>BUDGET         ENDED<br>04/30/06           \$4,585,281.00         \$4,585,281.00           300,000.00         352,771.00           4,077,000.00         3,384,994.00           260,000.00         136,893.00           6,759,000.00         6,889,663.00           5,267,000.00         3,651,917.00           830,000.00         670,673.00           90,000.00         110,074.00           2,097,000.00         495,312.00           6,778,000.00         5,645,052.00           3,690,000.00         3,232,367.00           4,079,000.00         39,758.00           460,000.00         600,000.00           2,323,000.00         2,000,540.00           230,000.00         544,398.00           130,000.00         517,153.00           484,000.00         484,649.00 | 2005-06<br>BUDGET         ENDED<br>04/30/06         YTD<br>AVAILABLE           \$4,585,281.00         \$4,585,281.00           300,000.00         352,771.00         -52,771.00           4,077,000.00         3,384,994.00         692,006.00           260,000.00         136,893.00         123,107.00           6,759,000.00         6,889,663.00         -130,663.00           5,267,000.00         3,651,917.00         1,615,083.00           830,000.00         670,673.00         159,327.00           90,000.00         110,074.00         -20,074.00           2,097,000.00         495,312.00         1,601,688.00           19,680,000.00         3,232,367.00         457,633.00           4,079,000.00         3,128,969.00         950,031.00           87,000.00         88,229.00         -1,229.00           50,000.00         39,758.00         10,242.00           460,000.00         2000,540.00         322,460.00           230,000.00         233,432.00         -3,432.00           605,000.00         544,398.00         60,602.00           130,000.00         132,958.00         -2,958.00           859,000.00         517,153.00         3,41,847.00           484,000.00         484,649.00         - |  |