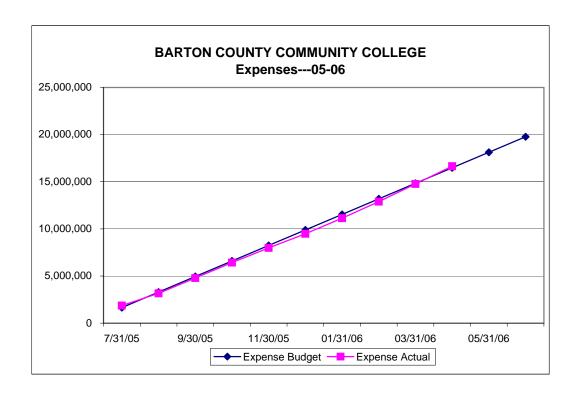

# BARTON COUNTY COMMUNITY COLLEGE GENERAL, VOCATIONAL, AND EMPLOYEE BENEFITS FUNDS FLOW ACTIVITY PERIOD ENDED APRIL 30, 2006

| 2005-06        | PERIOD<br>ENDED | YTD                                                                                                                                                                                                                                                                                                                                                                                                                                                                                                                                                                                                                                                                                                                                                                                   | %                                                                                                                                                                                                                                                                                                                                                                                                                                                                                                                                                                                                                                                                                                                                                                                                                                                                                                                                                                                                                                                                                                                                                                                                                                     |  |
|----------------|-----------------|---------------------------------------------------------------------------------------------------------------------------------------------------------------------------------------------------------------------------------------------------------------------------------------------------------------------------------------------------------------------------------------------------------------------------------------------------------------------------------------------------------------------------------------------------------------------------------------------------------------------------------------------------------------------------------------------------------------------------------------------------------------------------------------|---------------------------------------------------------------------------------------------------------------------------------------------------------------------------------------------------------------------------------------------------------------------------------------------------------------------------------------------------------------------------------------------------------------------------------------------------------------------------------------------------------------------------------------------------------------------------------------------------------------------------------------------------------------------------------------------------------------------------------------------------------------------------------------------------------------------------------------------------------------------------------------------------------------------------------------------------------------------------------------------------------------------------------------------------------------------------------------------------------------------------------------------------------------------------------------------------------------------------------------|--|
| BUDGET         |                 |                                                                                                                                                                                                                                                                                                                                                                                                                                                                                                                                                                                                                                                                                                                                                                                       | AVAILABLE                                                                                                                                                                                                                                                                                                                                                                                                                                                                                                                                                                                                                                                                                                                                                                                                                                                                                                                                                                                                                                                                                                                                                                                                                             |  |
| \$4,585,281.00 | \$4,585,281.00  |                                                                                                                                                                                                                                                                                                                                                                                                                                                                                                                                                                                                                                                                                                                                                                                       |                                                                                                                                                                                                                                                                                                                                                                                                                                                                                                                                                                                                                                                                                                                                                                                                                                                                                                                                                                                                                                                                                                                                                                                                                                       |  |
| 300,000,00     | 252 771 00      | 52 <b>771</b> 00                                                                                                                                                                                                                                                                                                                                                                                                                                                                                                                                                                                                                                                                                                                                                                      | -17.59%                                                                                                                                                                                                                                                                                                                                                                                                                                                                                                                                                                                                                                                                                                                                                                                                                                                                                                                                                                                                                                                                                                                                                                                                                               |  |
| •              |                 |                                                                                                                                                                                                                                                                                                                                                                                                                                                                                                                                                                                                                                                                                                                                                                                       |                                                                                                                                                                                                                                                                                                                                                                                                                                                                                                                                                                                                                                                                                                                                                                                                                                                                                                                                                                                                                                                                                                                                                                                                                                       |  |
| , ,            |                 | •                                                                                                                                                                                                                                                                                                                                                                                                                                                                                                                                                                                                                                                                                                                                                                                     |                                                                                                                                                                                                                                                                                                                                                                                                                                                                                                                                                                                                                                                                                                                                                                                                                                                                                                                                                                                                                                                                                                                                                                                                                                       |  |
| •              | ·               | •                                                                                                                                                                                                                                                                                                                                                                                                                                                                                                                                                                                                                                                                                                                                                                                     | •                                                                                                                                                                                                                                                                                                                                                                                                                                                                                                                                                                                                                                                                                                                                                                                                                                                                                                                                                                                                                                                                                                                                                                                                                                     |  |
| · ·            |                 | •                                                                                                                                                                                                                                                                                                                                                                                                                                                                                                                                                                                                                                                                                                                                                                                     |                                                                                                                                                                                                                                                                                                                                                                                                                                                                                                                                                                                                                                                                                                                                                                                                                                                                                                                                                                                                                                                                                                                                                                                                                                       |  |
|                |                 | · ·                                                                                                                                                                                                                                                                                                                                                                                                                                                                                                                                                                                                                                                                                                                                                                                   |                                                                                                                                                                                                                                                                                                                                                                                                                                                                                                                                                                                                                                                                                                                                                                                                                                                                                                                                                                                                                                                                                                                                                                                                                                       |  |
| •              | ·               | •                                                                                                                                                                                                                                                                                                                                                                                                                                                                                                                                                                                                                                                                                                                                                                                     |                                                                                                                                                                                                                                                                                                                                                                                                                                                                                                                                                                                                                                                                                                                                                                                                                                                                                                                                                                                                                                                                                                                                                                                                                                       |  |
| •              | •               |                                                                                                                                                                                                                                                                                                                                                                                                                                                                                                                                                                                                                                                                                                                                                                                       |                                                                                                                                                                                                                                                                                                                                                                                                                                                                                                                                                                                                                                                                                                                                                                                                                                                                                                                                                                                                                                                                                                                                                                                                                                       |  |
|                | ,<br>           |                                                                                                                                                                                                                                                                                                                                                                                                                                                                                                                                                                                                                                                                                                                                                                                       |                                                                                                                                                                                                                                                                                                                                                                                                                                                                                                                                                                                                                                                                                                                                                                                                                                                                                                                                                                                                                                                                                                                                                                                                                                       |  |
| 19,680,000.00  | 15,692,297.00   | 3,987,703.00                                                                                                                                                                                                                                                                                                                                                                                                                                                                                                                                                                                                                                                                                                                                                                          | 20.26                                                                                                                                                                                                                                                                                                                                                                                                                                                                                                                                                                                                                                                                                                                                                                                                                                                                                                                                                                                                                                                                                                                                                                                                                                 |  |
|                |                 |                                                                                                                                                                                                                                                                                                                                                                                                                                                                                                                                                                                                                                                                                                                                                                                       |                                                                                                                                                                                                                                                                                                                                                                                                                                                                                                                                                                                                                                                                                                                                                                                                                                                                                                                                                                                                                                                                                                                                                                                                                                       |  |
| 6,778,000.00   | 5,645,052.00    | 1,132,948.00                                                                                                                                                                                                                                                                                                                                                                                                                                                                                                                                                                                                                                                                                                                                                                          | 16.72                                                                                                                                                                                                                                                                                                                                                                                                                                                                                                                                                                                                                                                                                                                                                                                                                                                                                                                                                                                                                                                                                                                                                                                                                                 |  |
| 3,690,000.00   | 3,232,367.00    | 457,633.00                                                                                                                                                                                                                                                                                                                                                                                                                                                                                                                                                                                                                                                                                                                                                                            | 12.40                                                                                                                                                                                                                                                                                                                                                                                                                                                                                                                                                                                                                                                                                                                                                                                                                                                                                                                                                                                                                                                                                                                                                                                                                                 |  |
| 4,079,000.00   | 3,128,969.00    | 950,031.00                                                                                                                                                                                                                                                                                                                                                                                                                                                                                                                                                                                                                                                                                                                                                                            | 23.29                                                                                                                                                                                                                                                                                                                                                                                                                                                                                                                                                                                                                                                                                                                                                                                                                                                                                                                                                                                                                                                                                                                                                                                                                                 |  |
| 87,000.00      | 88,229.00       | -1,229.00                                                                                                                                                                                                                                                                                                                                                                                                                                                                                                                                                                                                                                                                                                                                                                             | -1.41                                                                                                                                                                                                                                                                                                                                                                                                                                                                                                                                                                                                                                                                                                                                                                                                                                                                                                                                                                                                                                                                                                                                                                                                                                 |  |
| 50,000.00      | 39,758.00       | 10,242.00                                                                                                                                                                                                                                                                                                                                                                                                                                                                                                                                                                                                                                                                                                                                                                             | 20.48                                                                                                                                                                                                                                                                                                                                                                                                                                                                                                                                                                                                                                                                                                                                                                                                                                                                                                                                                                                                                                                                                                                                                                                                                                 |  |
| 460,000.00     | 600,000.00      | -140,000.00                                                                                                                                                                                                                                                                                                                                                                                                                                                                                                                                                                                                                                                                                                                                                                           | -30.43                                                                                                                                                                                                                                                                                                                                                                                                                                                                                                                                                                                                                                                                                                                                                                                                                                                                                                                                                                                                                                                                                                                                                                                                                                |  |
| 2,323,000.00   | 2,000,540.00    | 322,460.00                                                                                                                                                                                                                                                                                                                                                                                                                                                                                                                                                                                                                                                                                                                                                                            | 13.88                                                                                                                                                                                                                                                                                                                                                                                                                                                                                                                                                                                                                                                                                                                                                                                                                                                                                                                                                                                                                                                                                                                                                                                                                                 |  |
| 230,000.00     | 233,432.00      | -3,432.00                                                                                                                                                                                                                                                                                                                                                                                                                                                                                                                                                                                                                                                                                                                                                                             | -1.49                                                                                                                                                                                                                                                                                                                                                                                                                                                                                                                                                                                                                                                                                                                                                                                                                                                                                                                                                                                                                                                                                                                                                                                                                                 |  |
| 605,000.00     | 544,398.00      |                                                                                                                                                                                                                                                                                                                                                                                                                                                                                                                                                                                                                                                                                                                                                                                       |                                                                                                                                                                                                                                                                                                                                                                                                                                                                                                                                                                                                                                                                                                                                                                                                                                                                                                                                                                                                                                                                                                                                                                                                                                       |  |
| 130,000.00     | 132,958.00      | •                                                                                                                                                                                                                                                                                                                                                                                                                                                                                                                                                                                                                                                                                                                                                                                     |                                                                                                                                                                                                                                                                                                                                                                                                                                                                                                                                                                                                                                                                                                                                                                                                                                                                                                                                                                                                                                                                                                                                                                                                                                       |  |
| •              | ·               | •                                                                                                                                                                                                                                                                                                                                                                                                                                                                                                                                                                                                                                                                                                                                                                                     |                                                                                                                                                                                                                                                                                                                                                                                                                                                                                                                                                                                                                                                                                                                                                                                                                                                                                                                                                                                                                                                                                                                                                                                                                                       |  |
| 484,000.00     | 484,649.00      | -649.00                                                                                                                                                                                                                                                                                                                                                                                                                                                                                                                                                                                                                                                                                                                                                                               | -0.13                                                                                                                                                                                                                                                                                                                                                                                                                                                                                                                                                                                                                                                                                                                                                                                                                                                                                                                                                                                                                                                                                                                                                                                                                                 |  |
| 19,775,000.00  | 16,647,505.00   | 3,127,495.00                                                                                                                                                                                                                                                                                                                                                                                                                                                                                                                                                                                                                                                                                                                                                                          | 15.82%                                                                                                                                                                                                                                                                                                                                                                                                                                                                                                                                                                                                                                                                                                                                                                                                                                                                                                                                                                                                                                                                                                                                                                                                                                |  |
| \$4,490,281.00 | \$3,630,073.00  |                                                                                                                                                                                                                                                                                                                                                                                                                                                                                                                                                                                                                                                                                                                                                                                       |                                                                                                                                                                                                                                                                                                                                                                                                                                                                                                                                                                                                                                                                                                                                                                                                                                                                                                                                                                                                                                                                                                                                                                                                                                       |  |
|                | \$4,585,281.00  | 2005-06<br>BUDGET         ENDED<br>04/30/06           \$4,585,281.00         \$4,585,281.00           300,000.00         352,771.00           4,077,000.00         3,384,994.00           260,000.00         136,893.00           6,759,000.00         6,889,663.00           5,267,000.00         3,651,917.00           830,000.00         670,673.00           90,000.00         110,074.00           2,097,000.00         495,312.00           6,778,000.00         5,645,052.00           3,690,000.00         3,232,367.00           4,079,000.00         39,758.00           460,000.00         600,000.00           2,323,000.00         2,000,540.00           230,000.00         544,398.00           130,000.00         517,153.00           484,000.00         484,649.00 | 2005-06<br>BUDGET         ENDED<br>04/30/06         YTD<br>AVAILABLE           \$4,585,281.00         \$4,585,281.00           300,000.00         352,771.00         -52,771.00           4,077,000.00         3,384,994.00         692,006.00           260,000.00         136,893.00         123,107.00           6,759,000.00         6,889,663.00         -130,663.00           5,267,000.00         3,651,917.00         1,615,083.00           830,000.00         670,673.00         159,327.00           90,000.00         110,074.00         -20,074.00           2,097,000.00         495,312.00         1,601,688.00           19,680,000.00         3,232,367.00         457,633.00           4,079,000.00         3,128,969.00         950,031.00           87,000.00         88,229.00         -1,229.00           50,000.00         39,758.00         10,242.00           460,000.00         2000,540.00         322,460.00           230,000.00         233,432.00         -3,432.00           605,000.00         544,398.00         60,602.00           130,000.00         132,958.00         -2,958.00           859,000.00         517,153.00         3,41,847.00           484,000.00         484,649.00         - |  |