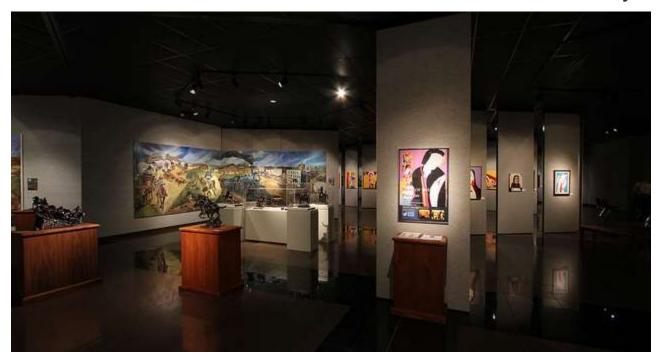

# About the L. E. "Gus" and Eva Shafer Memorial Art Gallery

The L.E. "Gus" and Eva Shafer Memorial Gallery has been called the "Gem of the Campus". Located in the Fine Arts building, the Shafer Gallery displays significant works by Gus Shafer, objects from Barton's growing permanent collection, and a rotating series of exhibitions from regional and national artists. Learn more about <u>upcoming exhibits and events!</u>

#### Virtual Tour

Check out shafergallery.toursphere.com for a virtual tour of the gallery!