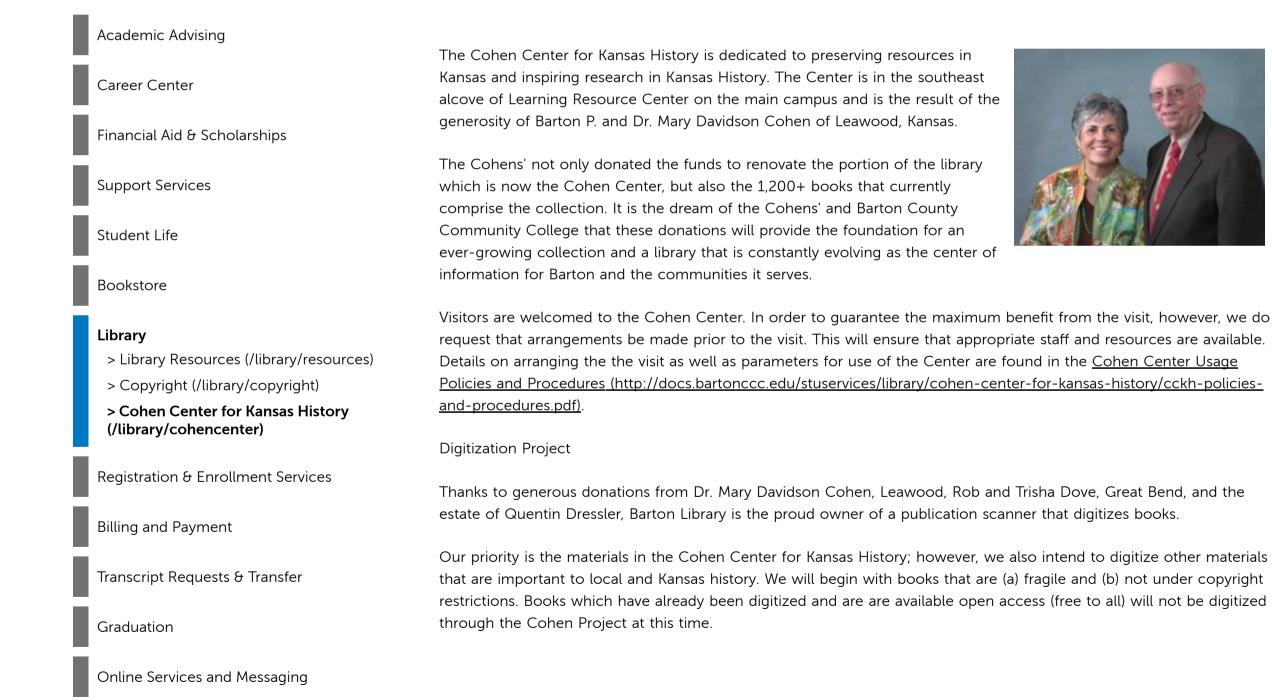

# HLC Accreditation Evidence

Title: Cohen Center for Kansas History

Office of Origin: http://bartonccc.edu/library/cohencenter