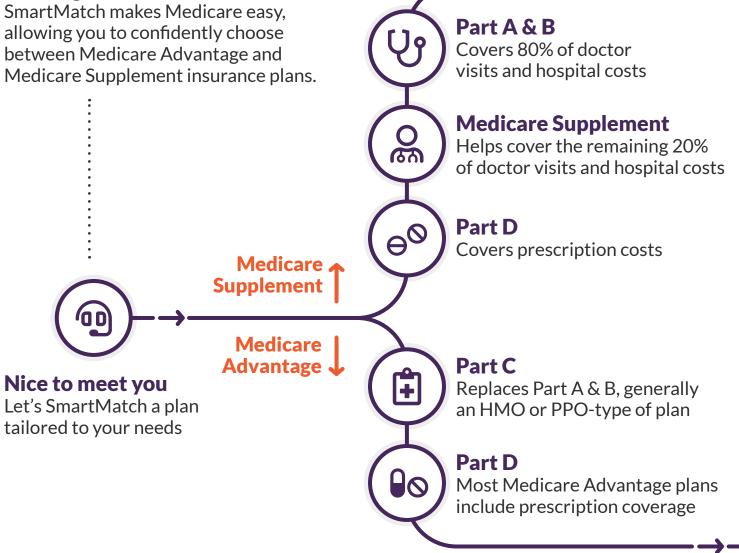

## Key considerations when choosing a plan type

One of the primary decisions with Medicare is determining whether a Medicare Advantage plan or Medicare Supplement insurance policy is right for you. Let's take a look at some of the key points our team considers when working with you or a family member.