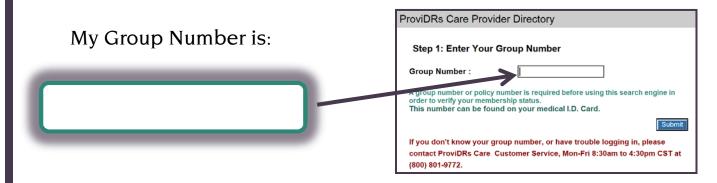

Our online directory requires your Group Number in order to utilize the provider search engine. Enter the Group Number provided below in the box on our directory website and click "Submit". Your Group Number can be found on your ID Card.