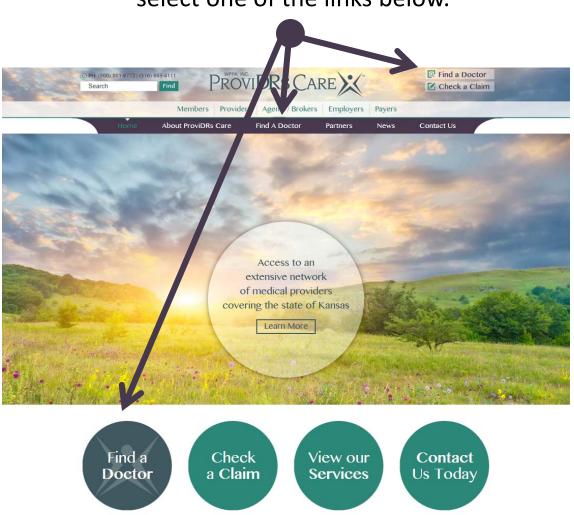

## Providrs Care

Online Directory Enrollment Handout http://www.ProviDRsCare.Net

For your convenience, we have provided several links that will direct you to our provider directory webpage. Please select one of the links below.