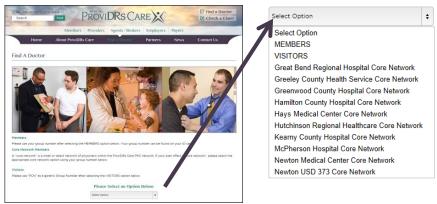

## Online Directory Enrollment Handout http://www.ProviDRsCare.Net/providers.htm

- To find a participating network provider, please select MEMBERS from the drop-down list.
- To find a CORE NETWORK provider (if enrolled), please select your employer from the drop-down list.