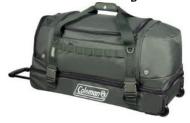

Travelers 30" Rolling Duffel

6-Can Mini Fridge

One Float Day Off

4-Piece Table and Floor Lamp Set

West Bend Stir Crazy Deluxe Popcorn Popper, Red

Barton Jewelry by Dawson Jewelers
Pin or Necklace

\$150 Cash