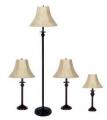

Travelers 30" Rolling Duffel

6-Can Mini Fridge

One Float Day Off

4-Piece Table and Floor Lamp Set

West Bend Stir Crazy Deluxe Popcorn Popper, Red

Barton Jewelry by Dawson Jewelers
Pin or Necklace

\$150 Cash