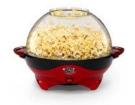

Travelers 30" Rolling Duffel

6-Can Mini Fridge

One Float Day Off

4-Piece Table and Floor Lamp Set

West Bend Stir Crazy Deluxe Popcorn Popper, Red

Barton Jewelry by Dawson Jewelers
Pin or Necklace

\$150 Cash