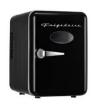

Travelers 30" Rolling Duffel

6-Can Mini Fridge

One Float Day Off

4-Piece Table and Floor Lamp Set

West Bend Stir Crazy Deluxe Popcorn Popper, Red

Barton Jewelry by Dawson Jewelers
Pin or Necklace

\$150 Cash