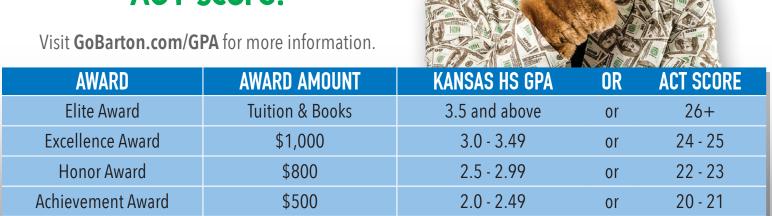

Worried about college debt?

Your ACT or GPA could score you books and tuition! Visit **GoBarton.com/GPA** for more information.

| AWARD             | AWARD AMOUNT    | KANSAS HS GPA | OR | ACT SCORE |
|-------------------|-----------------|---------------|----|-----------|
| Elite Award       | Tuition & Books | 3.5 and above | or | 26+       |
| Excellence Award  | \$1,000         | 3.0 - 3.49    | or | 24 - 25   |
| Honor Award       | \$800           | 2.5 - 2.99    | or | 22 - 23   |
| Achievement Award | \$500           | 2.0 - 2.49    | or | 20 - 21   |

You qualified for **BOOKS & TUITION** at

Barton Community College!

Visit **GoBarton.com/GPA** for more information.

| AWARD             | AWARD AMOUNT    | KANSAS HS GPA | OR | ACT SCORE |
|-------------------|-----------------|---------------|----|-----------|
| Elite Award       | Tuition & Books | 3.5 and above | or | 26+       |
| Excellence Award  | \$1,000         | 3.0 - 3.49    | or | 24 - 25   |
| Honor Award       | \$800           | 2.5 - 2.99    | or | 22 - 23   |
| Achievement Award | \$500           | 2.0 - 2.49    | or | 20 - 21   |