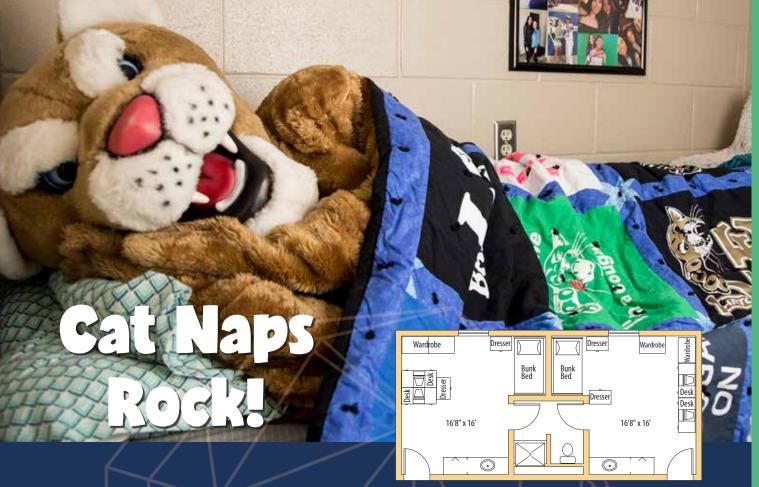

GoBarton.com

Bluestem Hall: Twin suite, double occupancy - Handicap accessible rooms available

### **FEATURES**

- \* Wireless Internet
- \* Three FREE Laundromats
- \* 19 meals per week
- \* Single room options
- \* FREE cable
- \* 12 newly released movies each month
- \* FREE parking
- \* Vending machines
- \* Room furniture includes a desk, wardrobe and twin bed
- \* Community room with TV and game
- \* ADA compliant rooms
- \* Community kitchen facilities
- \* Designated storm shelter areas
- \* 24-hour security and camera surveillance
- \* Purified water stations

### Meadowlark Halls:

There will be some variation between units "Community Style" (6-7 people per unit)

Two rooms, double occupancy "Apartment Style" (2 people per room)

There will be some variation between units "Community Style" (6-7 people per unit)

Cottonwood Hall: Handicap accessible rooms available "Traditional Style" (2 people per room)