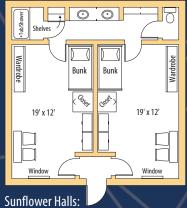

### Meadowlark Halls:

There will be some variation between units "Community Style" (6-7 people per unit)

Two rooms, double occupancy "Apartment Style" (2 people per room)

There will be some variation between units "Community Style" (6-7 people per unit)