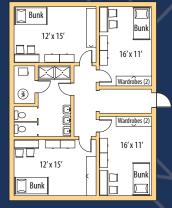

### Meadowlark Halls:

There will be some variation between units "Community Style" (6-7 people per unit)

Two rooms, double occupancy "Apartment Style" (2 people per room)

There will be some variation between units "Community Style" (6-7 people per unit)