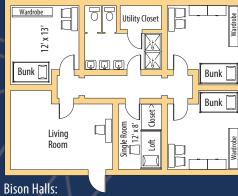

GoBarton.com

Bluestem Hall: Twin suite, double occupancy - Handicap accessible rooms available