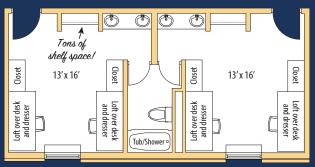

Cottonwood Hall: Handicap accessible rooms available "Traditional Style" (2 people per room)