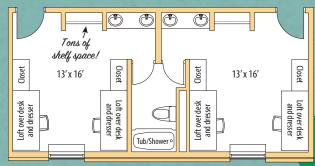

| Sunflower Guessing Jar Contest Ends, Library       | Junior Day Registration deadline                                                                                               |



## Dorm Life Rocks!

### **FEATURES**

- Wireless Internet
- \* Three FREE Laundromats
- \* 19 meals per week
- \* Single room options
- \* FREE cable
- 12 newly released movies each month
- \* FREE parking
- Vending machines
- Room furniture includes a desk, wardrobe and twin bed

- Community room with TV and game consoles
- \* ADA compliant rooms
- \* Community kitchen facilities
- Designated storm shelter areas
- 24-hour security and camera surveillance
- Purified water stations
- lce machines



Bluestem Hall: Twin suite, double occupancy - Handicap accessible rooms available



Cottonwood Hall: Handicap accessible rooms available "Traditional Style" (2 people per room)



Meadowlark Halls:

There will be some variation between units "Community Style" (6-7 people per unit)



Sunflower Halls:

Two rooms, double occupancy "Apartment Style" (2 people per room)



Bison Halls:

There will be some variation between units "Community Style" (6-7 people per unit)

# FEBRUARY 2020



JANUARY 2020

S M T W T F S

1 2 3 4

5 6 7 8 9 10 1

12 13 14 15 16 17 12

19 20 21 22 23 24 22

26 27 28 29 30 31

MARCH 2020 S M T W T F S 1 2 3 4 5 6 7 8 9 10 11 12 13 14 15 16 17 18 19 20 21 22 23 24 25 26 27 28 29 30 31

| SUNDAY