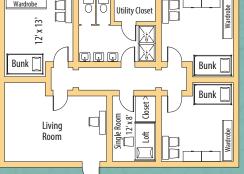

aundromats
- \* 19 meals per week
- \* Single room options
- \* FREE cable
- 12 newly released movies each month
- \* FREE parking
- Vending machines
- Room furniture includes a desk, wardrobe and twin bed

- Community room with TV and game consoles
- \* ADA compliant rooms
- \* Community kitchen facilities
- Designated storm shelter areas
- 24-hour security and camera surveillance
- Purified water stations
- lce machines



Bluestem Hall: Twin suite, double occupancy - Handicap accessible rooms available



Cottonwood Hall: Handicap accessible rooms available "Traditional Style" (2 people per room)



Meadowlark Halls:

There will be some variation between units "Community Style" (6-7 people per unit)



Sunflower Halls:

Two rooms, double occupancy "Apartment Style" (2 people per room)



Bison Halls:

There will be some variation between units "Community Style" (6-7 people per unit)

# FEBRUARY 2020



JANUARY 2020

S M T W T F S

1 2 3 4

5 6 7 8 9 10 1

12 13 14 15 16 17 12

19 20 21 22 23 24 22

26 27 28 29 30 31

MARCH 2020 S M T W T F S 1 2 3 4 5 6 7 8 9 10 11 12 13 14 15 16 17 18 19 20 21 22 23 24 25 26 27 28 29 30 31

| SUNDAY                                                                                                                                                                                                                                                          | MONDAY                                                                                                                | TUESDAY