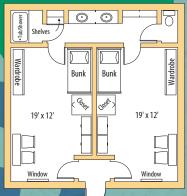

|



## Dorm Life Rocks!

### **FEATURES**

- Wireless Internet
- \* Three FREE Laundromats
- \* 19 meals per week
- \* Single room options
- \* FREE cable
- 12 newly released movies each month
- \* FREE parking
- Vending machines
- Room furniture includes a desk, wardrobe and twin bed

- Community room with TV and game consoles
- \* ADA compliant rooms
- \* Community kitchen facilities
- Designated storm shelter areas
- 24-hour security and camera surveillance
- Purified water stations
- lce machines



Bluestem Hall: Twin suite, double occupancy - Handicap accessible rooms available



Cottonwood Hall: Handicap accessible rooms available "Traditional Style" (2 people per room)



Meadowlark Halls:

There will be some variation between units "Community Style" (6-7 people per unit)



Sunflower Halls:

Two rooms, double occupancy "Apartment Style" (2 people per room)



Bison Halls:

There will be some variation between units "Community Style" (6-7 people per unit)

# FEBRUARY 2020



JANUARY 2020

S M T W T F S

1 2 3 4

5 6 7 8 9 10 1

12 13 14 15 16 17 12

19 20 21 22 23 24 22

26 27 28 29 30 31

MARCH 2020 S M T W T F S 1 2 3 4 5 6 7 8 9 10 11 12 13 14 15 16 17 18 19 20 21 22 23 24 25 26 27 28 29 30 31

| SUNDAY                                                                                                                                                                                                                                                          | MONDAY