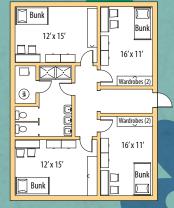

tration deadline                                                                                               |



## Dorm Life Rocks!

### **FEATURES**

- Wireless Internet
- \* Three FREE Laundromats
- \* 19 meals per week
- \* Single room options
- \* FREE cable
- 12 newly released movies each month
- \* FREE parking
- Vending machines
- Room furniture includes a desk, wardrobe and twin bed

- Community room with TV and game consoles
- \* ADA compliant rooms
- \* Community kitchen facilities
- Designated storm shelter areas
- 24-hour security and camera surveillance
- Purified water stations
- lce machines



Bluestem Hall: Twin suite, double occupancy - Handicap accessible rooms available



Cottonwood Hall: Handicap accessible rooms available "Traditional Style" (2 people per room)



Meadowlark Halls:

There will be some variation between units "Community Style" (6-7 people per unit)



Sunflower Halls:

Two rooms, double occupancy "Apartment Style" (2 people per room)



Bison Halls:

There will be some variation between units "Community Style" (6-7 people per unit)

# FEBRUARY 2020



JANUARY 2020

S M T W T F S

1 2 3 4

5 6 7 8 9 10 1

12 13 14 15 16 17 12

19 20 21 22 23 24 22

26 27 28 29 30 31

MARCH 2020 S M T W T F S 1 2 3 4 5 6 7 8 9 10 11 12 13 14 15 16 17 18 19 20 21 22 23 24 25 26 27 28 29 30 31

| SUNDAY                                                                                                                                                                                                                                                          | MO