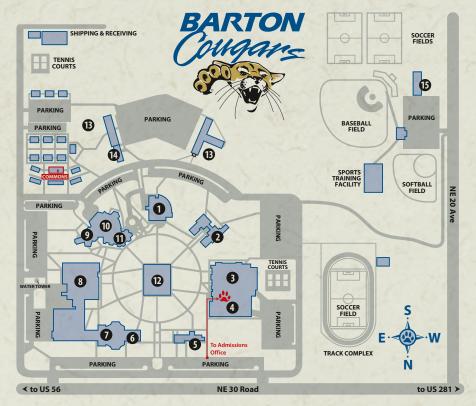

mt/Homeland Security

(CERT2, AAS - ONLINE, GV)

EMT (SAPP+ - GV)

Hazardous Materials Mgmt (CERT2, AAS - ONLINE, GV)

Occupational Safety & Health

(CERT1, AAS, SAPP++ - ONLINE, GV)

Paramedic (CERT3, AAS - BC, GV)

### **SCIENCE AND MATH**

Biology (AS - ONLINE, BC)

Chemistry (AS - ONLINE, BC)

Engineering (AS - BC)

Geology (AS - BC)

Mathematics (AS - ONLINE, BC) Physical Sciences (AS - ONLINE, BC)

Physics (AS - BC)

Wildlife Science (AS - ONLINE, BC)

Religion (AA - BC)

Scales Technician (CERT1 - BC)

### LIBERAL STUDIES

Tours are scheduled Monday through Friday, 8:30 a.m. - 3 p.m. Tour times fill quickly, so don't delay! Give us at least a week's notice, and we'll get your visit scheduled to fit YOUR needs!

Call (800) 722-6842 to schedule a tour today! bartonccc.edu/admissions



- U-Building, Union
- 2 C-Building, Classroom
- 3 P-Building, Physical Education
- 4 Kirkman Student Activity Center
- 5 A-Building, Administration
- 6 Planetarium
- S-Building, Science & Math
- T-Building, Technical Education

- F-30, Seminar Room
- F-Building, Fine Arts
- Shafer Gallery
- L-Building, Learning Resources Center
- Student Housing
- Child Development Center
- Midwest Utility Pipeline Training Center

The Mission of Barton Community College is to provide quality educational opportunities that are accessible, affordable, continuously improving and student focused. Barton is driven to provide an educational system that is learning-centered, innovative, meets workforce needs, and strengthens communities.



## About our campuses

### **GREAT BEND CAMPUS**

### bartonccc.edu

B