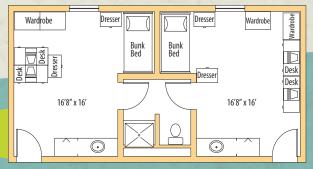

.m. Men's Basketball at Hutchinson CC 7:30 p.m. Free Bowling 7:30-9 p.m., Walnut Bowl                         | Sunflower Guessing Jar Contest Ends, Library       | Junior Day Registration deadline                                                                                               |



## Dorm Life Rocks!

### **FEATURES**

- Wireless Internet
- \* Three FREE Laundromats
- \* 19 meals per week
- \* Single room options
- \* FREE cable
- 12 newly released movies each month
- \* FREE parking
- Vending machines
- Room furniture includes a desk, wardrobe and twin bed

- Community room with TV and game consoles
- \* ADA compliant rooms
- \* Community kitchen facilities
- Designated storm shelter areas
- 24-hour security and camera surveillance
- Purified water stations
- lce machines



Bluestem Hall: Twin suite, double occupancy - Handicap accessible rooms available



Cottonwood Hall: Handicap accessible rooms available "Traditional Style" (2 people per room)



Meadowlark Halls:

There will be some variation between units "Community Style" (6-7 people per unit)



Sunflower Halls:

Two rooms, double occupancy "Apartment Style" (2 people per room)



Bison Halls:

There will be some variation between units "Community Style" (6-7 people per unit)

# FEBRUARY 2020



JANUARY 2020

S M T W T F S

1 2 3 4

5 6 7 8 9 10 1

12 13 14 15 16 17 12

19 20 21 22 23 24 22

26 27 28 29 30 31

MARCH 2020 S M T W T F S 1 2 3 4 5 6 7 8 9 10 11 12 13 14 15 16 17 18 19 20 21 22 23 24 25 26 27 28 29 30 31

| SUNDAY