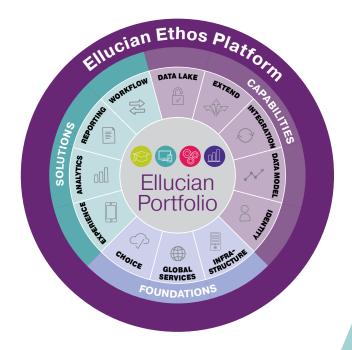

# **Ellucian Ethos**

- · Establishes a uniform data structure and business rules
- •Integrates Ellucian, partner, and institution applications
- •Reduces the IT administrative burden
- ·Fosters institutional speed and agility
- Enables informed decision making across campuses and programs

# **Capabilities**

## Streamlines integration

Ellucian Ethos joins applications through standard integrations and APIs that enable applications to speak the same language.

## Forges consensus

Ellucian Ethos standardizes and unifies data across the institution. Together with its community of customers and partners, Ellucian created the higher education data model that defines a common language across systems.

### **Enhances the user experience**

Ellucian Ethos tightly manages identity and offers single sign-on authentication for added convenience. In addition, users can access data 24/7 from their device of choice, such as a desktop, laptop, tablet, or smartphone.

#### **Bolsters choice**

Ellucian Ethos supports systems that reside on-premises, in the cloud, or in a hybrid model that all connect to the same unifying technology platform.

Get started today by visiting www.ellucian.com/ethos.