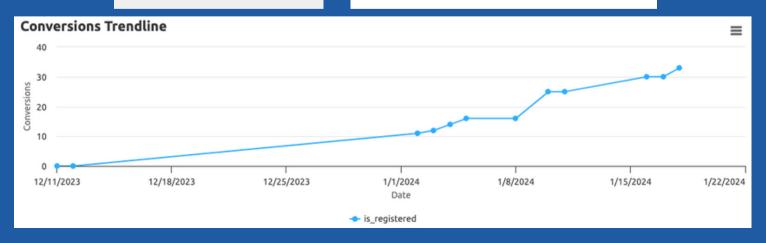

#### **EARLY RESULTS**

13,422
Total Engagements
867
Total Clicks

Result

33

Stop-Out Students Registered