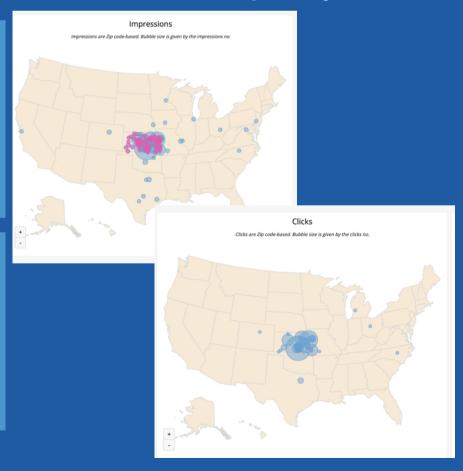

#### DIGITAL CAMPAIGN DETAILS

- (ATD) Advanced Targeted Display Ads voice recognition, location targeting, online searches
- (TAG) Targeted Addressable Geo Fencing Display ads uploads of current prospective addresses
- Site Retargeting Display ads target users that have visited our sites
- Live dates: August 23- October 23, November 23 January 24

649,921

**Impressions** 

2,286

Clicks

CPC = \$2.65