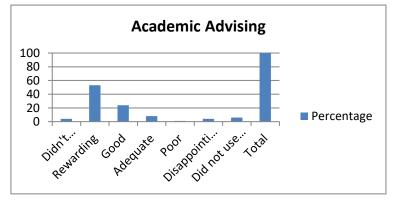

| 3. Academic Advising     | Percentage |
|--------------------------|------------|
| Didn't Answer            | 4          |
| Rewarding                | 53         |
| Good                     | 24         |
| Adequate                 | 8          |
| Poor                     | 1          |
| Disappointing            | 4          |
| Did not use this service | 6          |
| Total                    | 100        |