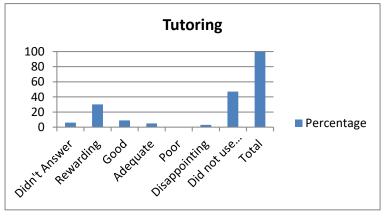

| 9. Tutoring              | Percentage |
|--------------------------|------------|
| Didn't Answer            | 6          |
| Rewarding                | 30         |
| Good                     | 9          |
| Adequate                 | 5          |
| Poor                     | 0          |
| Disappointing            | 3          |
| Did not use this service | 47         |
| Total                    | 100        |