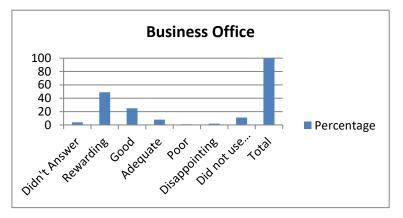

| 2.Business Office        | Percentage |
|--------------------------|------------|
| Didn't Answer            | 4          |
| Rewarding                | 49         |
| Good                     | 25         |
| Adequate                 | 8          |
| Poor                     | 1          |
| Disappointing            | 2          |
| Did not use this service | 11         |
| Total                    | 100        |