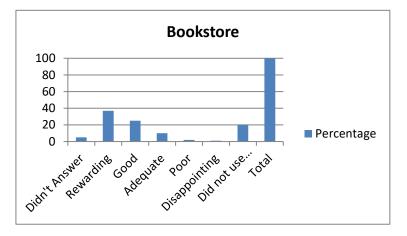

| 8. Bookstore             | Percentage |
|--------------------------|------------|
| Didn't Answer            | 5          |
| Rewarding                | 37         |
| Good                     | 25         |
| Adequate                 | 10         |
| Poor                     | 2          |
| Disappointing            | 1          |
| Did not use this service | 20         |
| Total                    | 100        |