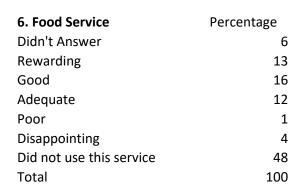

d Office                                                                                           |              |
|----------------------------------------------------------------------------------------------------------------|--------------|
| 100 80 60 40 20 0 Oidn't Answer Remarking Good Disappointing Did not use Total Disappointing Did not use Total | ■ Percentage |

| 5. Housing               | Percentage |
|--------------------------|------------|
| Didn't Answer            | 5          |
| Rewarding                | 16         |
| Good                     | 14         |
| Adequate                 | 12         |
| Poor                     | 0          |
| Disappointing            | 3          |
| Did not use this service | 50         |
| Total                    | 100        |







| 7. Library Services      | Percentage |
|--------------------------|------------|
| Didn't Answer            | 5          |
| Rewarding                | 28         |
| Good                     | 23         |
| Adequate                 | 11         |
| Poor                     | 0          |
| Disappointing            | 1          |
| Did not use this service | 32         |
| Total                    | 100        |
|                          |            |

|           | Library Services                                    |              |
|-----------|-----------------------------------------------------|--------------|
| 100       |                                                     | -            |
| 80        |                                                     | -            |
|