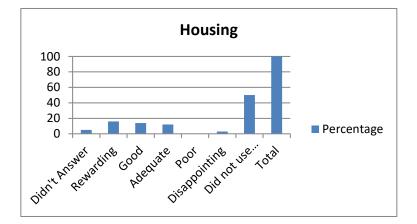

| 5. Housing               | Percentage |
|--------------------------|------------|
| Didn't Answer            | 5          |
| Rewarding                | 16         |
| Good                     | 14         |
| Adequate                 | 12         |
| Poor                     | 0          |
| Disappointing            | 3          |
| Did not use this service | 50         |
| Total                    | 100        |