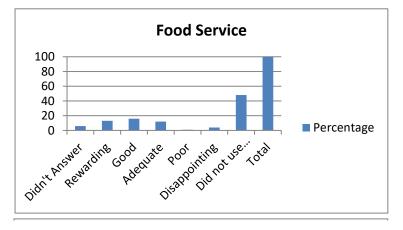

Office                                                                                           |              |
|----------------------------------------------------------------------------------------------------------------|--------------|
| 100 80 60 40 20 0 Oidn't Answer Remarking Good Disappointing Did not use Total Disappointing Did not use Total | ■ Percentage |

| 5. Housing               | Percentage |
|--------------------------|------------|
| Didn't Answer            | 5          |
| Rewarding                | 16         |
| Good                     | 14         |
| Adequate                 | 12         |
| Poor                     | 0          |
| Disappointing            | 3          |
| Did not use this service | 50         |
| Total                    | 100        |







| 7. Library Services      | Percentage |
|--------------------------|------------|
| Didn't Answer            | 5          |
| Rewarding                | 28         |
| Good                     | 23         |
| Adequate                 | 11         |
| Poor                     | 0          |
| Disappointing            | 1          |
| Did not use this service | 32         |
| Total                    | 100        |
|                          |            |

|           | Library Services                                    |              |
|-----------|-----------------------------------------------------|--------------|
| 100       |                                                     | -            |
| 80        |                                                     | -            |
| 6