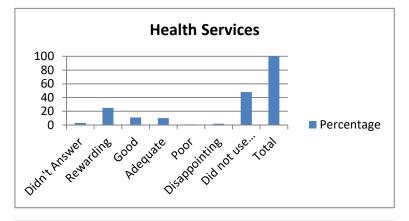

| 11. Health Services      | Percentage |
|--------------------------|------------|
| Didn't Answer            | 3          |
| Rewarding                | 25         |
| Good                     | 11         |
| Adequate                 | 10         |
| Poor                     | 1          |
| Disappointing            | 2          |
| Did not use this service | 48         |
| Total                    | 100        |