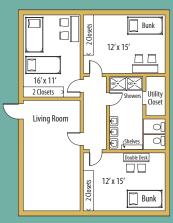

**Bluestem Halls:** 

There will be some variation between units "Community Style" (6-7 people per unit)

Meadowlark Halls:

There will be some variation between units "Community Style" (6-7 people per unit)

Cottonwood Hall: Handicap accessible rooms available "Traditional Style" (2 people per room)

All four unique layout designs offer the benefit of relaxed living while maintaining your privacy.

Sunflower Halls:
Two rooms, double occupancy
"Apartment Style" (2 people per room)