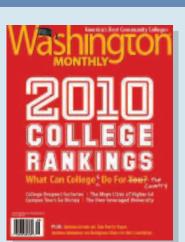

### **TOP 50 COMMUNITY COLLEGE IN AMERICA!**

Barton Community College has been named one of America's 50 best community colleges by Washington Monthly magazine in its September '10 issue. Washington Monthly's top rankings are based upon what schools are doing for the country such as improving social mobility, producing research and promoting public service.

Bolstered by its high percentage of students who went on to complete four-year degrees, Barton's 70% graduation rate ranks fifth among the colleges that made the list.