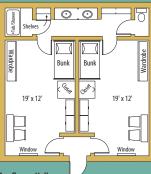

**Bluestem Halls:** 

There will be some variation between units "Community Style" (6-7 people per unit)

Meadowlark Halls:

There will be some variation between units "Community Style" (6-7 people per unit)

Cottonwood Hall: Handicap accessible rooms available "Traditional Style" (2 people per room)

All four unique layout designs offer the benefit of relaxed living while maintaining your privacy.

Sunflower Halls:
Two rooms, double occupancy
"Apartment Style" (2 people per room)