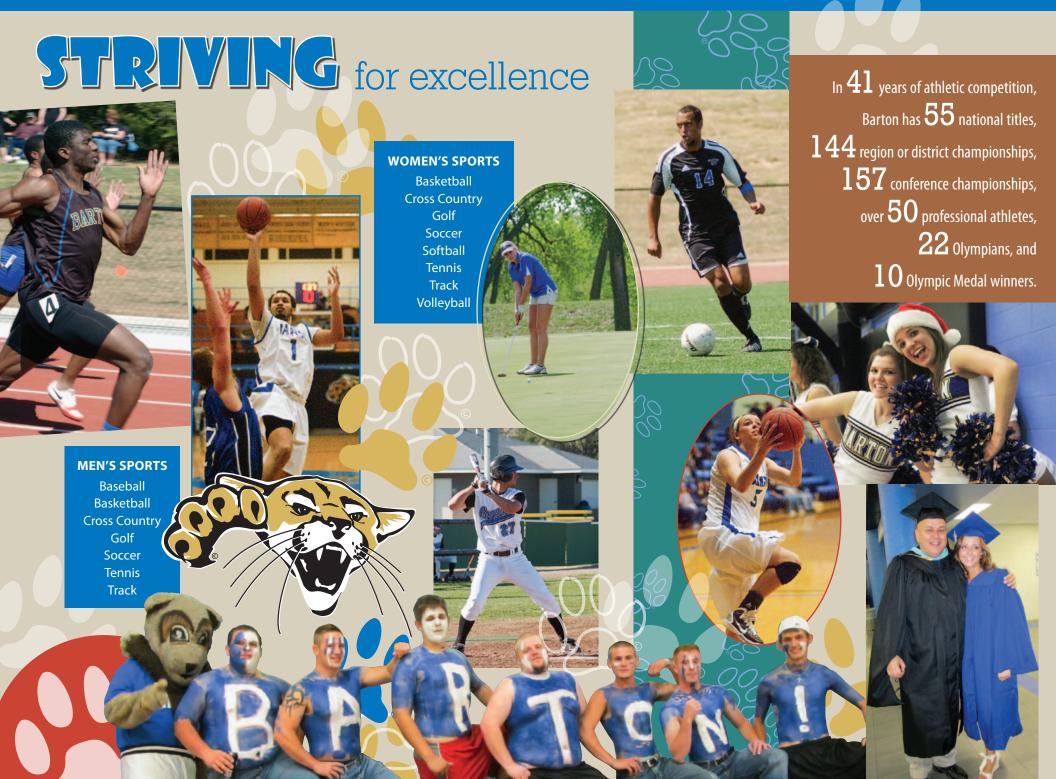

### **TOP 50 COMMUNITY COLLEGE IN AMERICA!**

Barton Community College has been named one of America's 50 best community colleges by Washington Monthly magazine in its September '10 issue. Washington Monthly's top rankings are based upon what schools are doing for the country such as improving social mobility, producing research and promoting public service.

Bolstered by its high percentage of students who went on to complete four-year degrees, Barton's 70% graduation rate ranks fifth among the colleges that made the list.