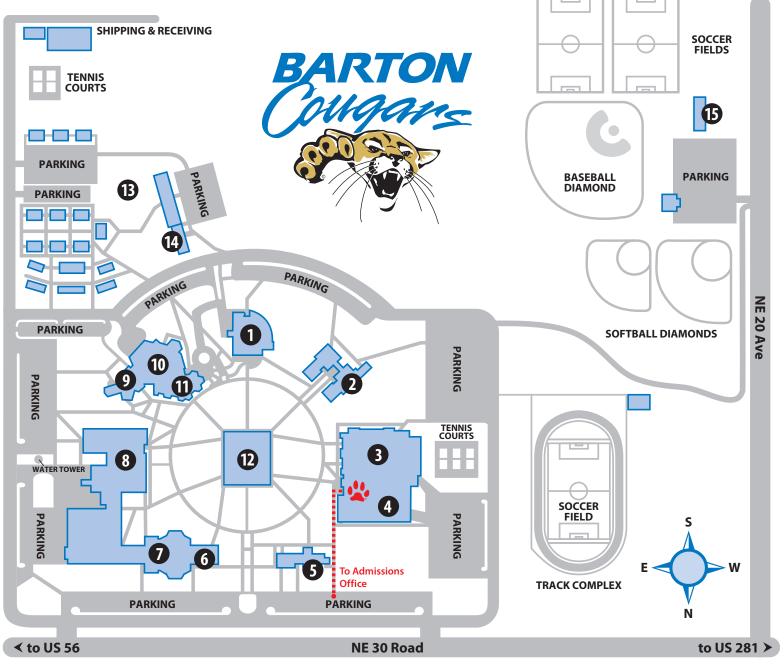

### Why do YOU need to come on a tour at Barton?

You need to come and enjoy the personalized tour of Barton to guarantee that we are the perfect match for you! We want you to come visit with our Faculty and Staff, tour the Campus and Housing, eat a FREE lunch in our fabulous dining facility, and have a GREAT time! We welcome family and friends to come on the tour as well.

### How do I become a Barton Cougar?

A member of the Admissions Staff will visit with you regarding any questions you may have to help get you started on the path to becoming a Cougar.

Tours are scheduled
Monday - Friday, 8:30 a.m. - 3 p.m.
Tour times fill quickly, so don't
delay! Give us at least a week's
notice, and we'll get your visit
scheduled to fit YOUR needs!
Call 800-722-6842 to schedule a
tour today!