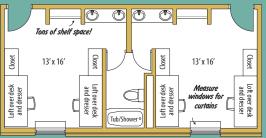

**Bluestem Halls:** 

There will be some variation between units "Community Style" (6-7 people per unit)

Meadowlark Halls:

There will be some variation between units "Community Style" (6-7 people per unit)

Cottonwood Hall: Handicap accessible rooms available "Traditional Style" (2 people per room)

All four unique layout designs offer the benefit of relaxed living while maintaining your privacy.

Sunflower Halls:
Two rooms, double occupancy
"Apartment Style" (2 people per room)