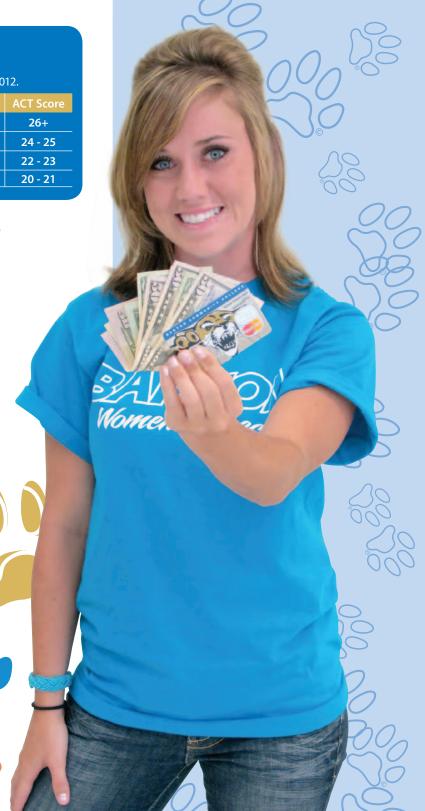

#### **ACADEMIC SCHOLARSHIPS**

You must be a Kansas High School graduate (or a Kansas Resident with a GED) to be eligible for the Academic Scholarship. The award is based upon the higher of your high school GPA or ACT score. To BE AWARDED a scholarship, you must complete and submit a Barton Admissions &

\*Additional Activity and Performance scholarships are available! Automatic award if admissions application is received by March 15, 2012.

| Award              | Award Amount | Kansas HS GPA | GED Score   | ACT Score |
|--------------------|--------------|---------------|-------------|-----------|
| Excellence Award   | \$1,000      | 3.5 and above | 3500+       | 26+       |
| <b>Honor Award</b> | \$800        | 3.0 - 3.49    | 3250 - 3490 | 24 - 25   |
| Achievement Award  | \$500        | 2.5 - 2.99    | 3000 - 3240 | 22 - 23   |
| Merit Award        | \$250        | 2.0 - 2.49    | 2750 - 2990 | 20 - 21   |