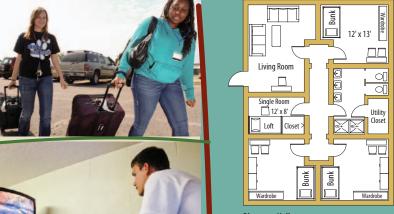

# the fun!

Nothing spells fun more than living in a community of 292 of your fellow classmates from all around the world. You will have the opportunity to meet new people, begin life-long friendships, and develop life skills.

Barton considers Student Housing an important part of your total education. Comfortable living conditions have a major influence on your academics, habits, attitudes and ideals. Your social life, loyalty to the college, attitude toward others, and your sense of belonging evolve from the community you'll join in Student Housing.

#### **FEATURES**

- Wireless Internet campus-wide including student housing
- Two FREE Laundromats
- Meal plan includes 19 meals per week
- Housing for 292 students including 12 single rooms
- Phone service
- FREE cable available in each room including free movie channels
- Plenty of spaces in student housing parking lots and no additional fee for a parking permit
- Tennis courts
- Vending machines for snacks, beverages and laundry supplies
- A study desk and wardrobe area as well as extra long twin beds, bunked or lofted, in each room
- Community meeting room with big-screen color television and a Wii game console
- Special accommodations for students with disabilities
- Do-it-yourself kitchen areas available with stove, microwave, refrigerator and ice machine
- Housing complex area storm shelter
- 24-hour security and camera surveillance
- Two Eco-friendly drinking water stations
- Sand volleyball pit

**Bluestem Halls:** 

There will be some variation between units "Community Style" (6-7 people per unit)

Meadowlark Halls:

There will be some variation between units "Community Style" (6-7 people per unit)

Cottonwood Hall: Handicap accessible rooms available "Traditional Style" (2 people per room)

All four unique layout designs offer the benefit of relaxed living while maintaining your privacy.

Sunflower Halls:
Two rooms, double occupancy
"Apartment Style" (2 people per room)