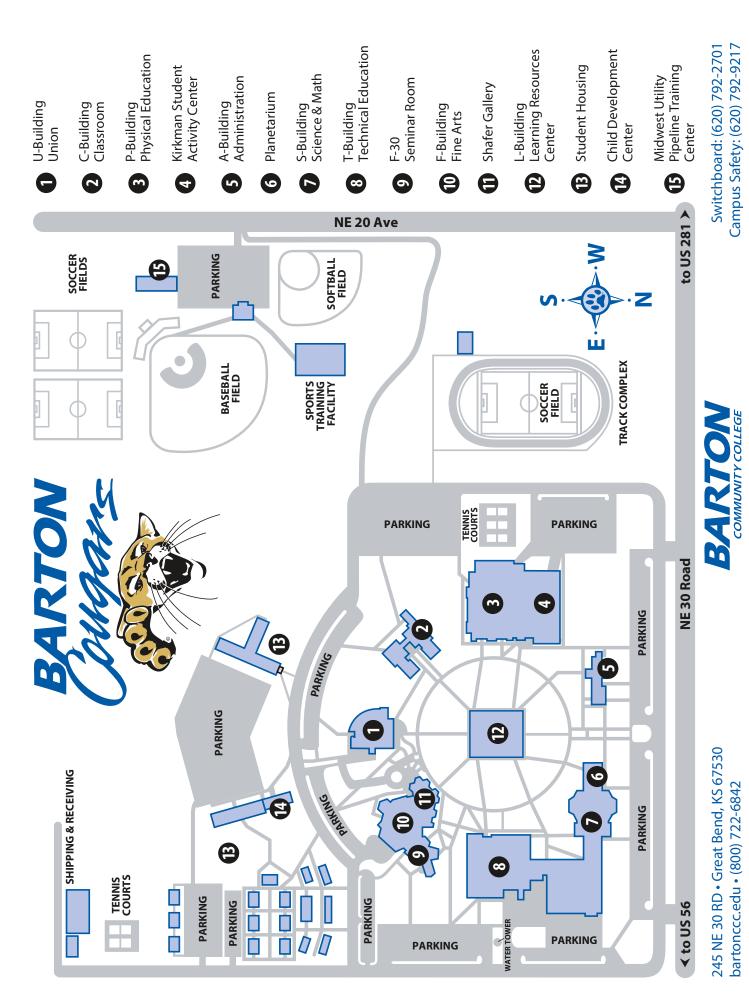

tudent's Academic Standing including Academic Warning and Academic Dismissal.

#### Honor

Honor designations including Dean's List, President's List, and graduation honors.

## STUDENT HANDBOOK

#### Graduation - bartonccc.edu/graduation



The Commencement Ceremony is held in May for the Barton County campus (Great Bend) and in May/ June for the Fort Riley and Fort Leavenworth campuses. Those invited to participate in the ceremony at the Barton County campus are graduates (certificates and degrees) from the prior summer and fall semesters, as well as, the current spring applicants. Frequently asked questions about graduation are answered at the link.

Transcript Information - bartonccc.edu/transcripts



Information on obtaining unofficial and official academic transcripts is provided.



**DEVELOPMENT** Thursday, August 24th **Outside Adventures** Puzzles, Riddles, and Brain Thursday, September 14th Teasers Thursday, October 12th Game Nite (Board & Card Games) Thursday, November 9th **Competition Nite** Puzzles, Riddles, and Brain Thursday, January 18th Teasers Thursday, February 15th Game Nite (Board & Card Games) Thursday, March 21st **Competition Nite** Thursday, April 11th **Outside Adventures** ADC @ NITE SELECT TUESDAYS 6PM - 8PM ADC @ NITE! EACH SCHEDULED STUDY BREAK HAS A DIFFERENT THEME FOR MAXIMUM FUN IN ORDER TO GET YOU UP AND MOVING. STUDY BREAKS CAN ENHANCE YOUR FOCUS, PERFORMANCE, AND RESULTS.



# BARTON STUDENT ACADEMIC DEVELOPMENT

#### 2023-2024 COUGAR CONVERSATIONS

Cougar Conversations take place every Tuesday at 7 pm, CST, (unless otherwise noted). J