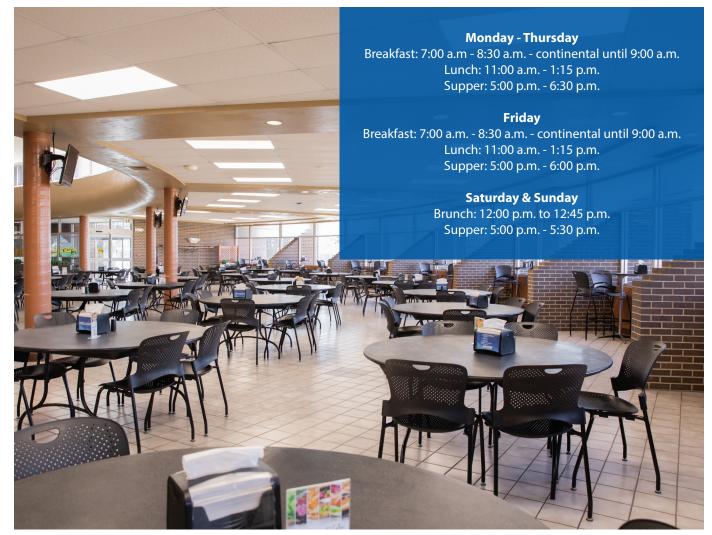

available to community counseling resources in the Great Bend area and in students' own communities, when possible.

Additional resource information for mental health, addiction information and screening services, self help for test anxiety, study skills, stress and anxiety, adjustment to college life, relationships and other topics available at the link.

#### Residence Halls and Cafeteria - bartonccc.edu/housing



Residence Life is a melting pot of students with diverse backgrounds coming together to form a community as they advance their education. Over 400 students can be accommodated in the Barton Campus residence halls, with ADA compliant rooms available.

Residence hall contracts include a 19 meals per week meal plan. Commuter students may purchase meal cards from the cafeteria.



#### Campus Safety Department - bartonccc.edu/campussafety



At Barton Community College the safety and well-being of our students, faculty, staff and visitors are of utmost importance. With the support of other departments, we have many people involved in keeping this campus safe and secure; however, a truly safe campus can only be achieved with the cooperation of all students, faculty, staff and visitors.

Campus Safety Officers patrol the campus 24 hours a day and make periodic building checks as well as patrolling the housing facility area. The Barton County Campus Safety office is located in the Technical Building, Room 154, or they can be reached by calling (620) 792-9217.



Barton Community College offers a free mobile app that turns your smartphone into a personal safety device