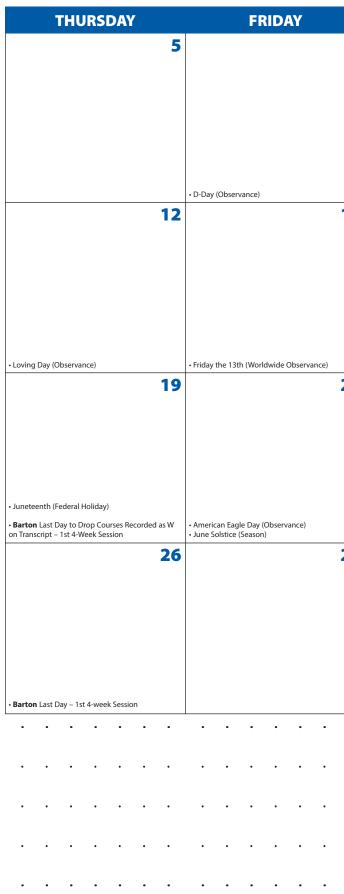

| •••   | •  | •  |
|                                                                                                                                                     |                                                                                                                                                               | • • | • •    |       | •      | •        | •             | •••   | •  | •  |
| Barton Online Summer Session 1 (6 weeks) Ends<br>Barton Online Summer Session 4 (6 weeks) Last<br>ay to Add                                         | • Barton Classes Begin – 2nd 4-Week Session<br>• Barton Online Summer Session 4 (6 weeks)<br>Classes Begin                                                    |     | • •    | •••   | •      | •        | •             | •••   | •  | •  |





|    |                      |                     | SAT                | URI           | DAY       |         |         |   |   | N | ΟΤΕ | S |   |   |
|----|----------------------|---------------------|--------------------|---------------|-----------|---------|---------|---|---|---|-----|---|---|---|
| 6  |                      |                     |                    |               |           |         | 7       |   |   |   |     |   |   |   |
| Ū  |                      |                     |                    |               |           |         | -       | • | • | • | •   | • | • | • |
|    |                      |                     |                    |               |           |         |         |   |   |   |     |   |   |   |
|    |                      |