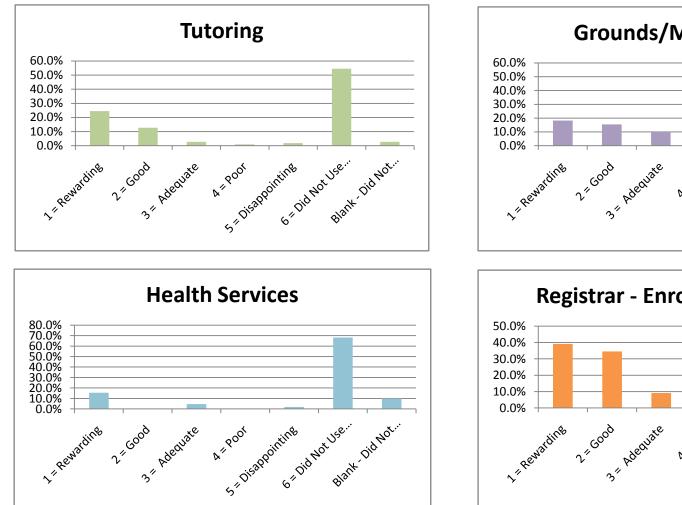

|                                 |                |       |              |      |            | 6 = Did | Blank - |
|---------------------------------|----------------|-------|--------------|------|------------|---------|---------|
|                                 | 1 Device and 2 | Card  | 2 A da a 4   | Deen | 5 Diam     | Not Use | Did Not |
|                                 | 1 = Reward  2  |       | 3 = Adequ; 4 |      | 5 = Disapp |         | Answer  |
| Admissions Office               | 38.2%          | 37.3% | 10.0%        | 0.9% | 7.3%       | 5.5%    | 0.9%    |
| Business Office                 | 27.3%          | 36.4% | 7.3%         | 1.8% | 6.4%       | 20.0%   | 0.9%    |
| Academic Advising               | 38.2%          | 33.6% | 10.0%        | 4.5% | 4.5%       | 8.2%    | 0.9%    |
| Financial Aid Office            | 30.0%          | 25.5% | 5.5%         | 3.6% | 4.5%       | 30.0%   | 0.9%    |
| Housing                         | 15.5%          | 8.2%  | 5.5%         | 0.0% | 1.8%       | 66.4%   | 2.7%    |
| Food Service                    | 12.7%          | 7.3%  | 7.3%         | 1.8% | 1.8%       | 67.3%   | 1.8%    |
| Library Services                | 19.1%          | 13.6% | 3.6%         | 0.0% | 1.8%       | 60.0%   | 1.8%    |
| Bookstore                       | 30.9%          | 17.3% | 9.1%         | 0.9% | 1.8%       | 39.1%   | 0.9%    |
| Tutoring                        | 24.5%          | 12.7% | 2.7%         | 0.9% | 1.8%       | 54.5%   | 2.7%    |
| Grounds/Maintenance             | 18.2%          | 15.5% | 10.0%        | 0.0% | 0.9%       | 51.8%   | 3.6%    |
| Health Services                 | 15.5%          | 0.0%  | 4.5%         | 0.0% | 1.8%       | 68.2%   | 10.0%   |
| Registrar - Enrollment Services | 39.1%          | 34.5% | 9.1%         | 0.9% | 3.6%       | 11.8%   | 0.9%    |
| Career Planning & Placement     | 22.7%          | 16.4% | 2.7%         | 4.5% | 2.7%       | 47.3%   | 3.6%    |
| Computer Lab Services           | 30.0%          | 18.2% | 6.4%         | 0.9% | 2.7%       | 39.1%   | 2.7%    |
| Testing                         | 32.7%          | 27.3% | 7.3%         | 0.0% | 3.6%       | 26.4%   | 2.7%    |
| Security & Safety               | 29.1%          | 16.4% | 7.3%         | 2.7% | 1.8%       | 40.9%   | 1.8%    |
| Student Activities              | 20.0%          | 9.1%  | 7.3%         | 0.9% | 2.7%       | 57.3%   | 2.7%    |