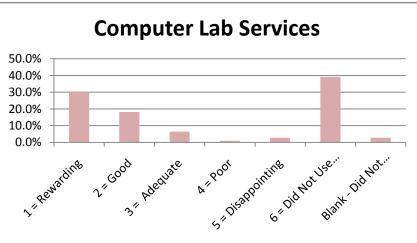

|                                 |                |       |              |      |            | 6 = Did | Blank - |
|---------------------------------|----------------|-------|--------------|------|------------|---------|---------|
|                                 | 1 Device and 2 | Card  | 2 A da a 4   | Deen | 5 Diam     | Not Use | Did Not |
|                                 | 1 = Reward  2  |       | 3 = Adequ; 4 |      | 5 = Disapp |         | Answer  |
| Admissions Office               | 38.2%          | 37.3% | 10.0%        | 0.9% | 7.3%       | 5.5%    | 0.9%    |
| Business Office                 | 27.3%          | 36.4% | 7.3%         | 1.8% | 6.4%       | 20.0%   | 0.9%    |
| Academic Advising               | 38.2%          | 33.6% | 10.0%        | 4.5% | 4.5%       | 8.2%    | 0.9%    |
| Financial Aid Office            | 30.0%          | 25.5% | 5.5%         | 3.6% | 4.5%       | 30.0%   | 0.9%    |
| Housing                         | 15.5%          | 8.2%  | 5.5%         | 0.0% | 1.8%       | 66.4%   | 2.7%    |
| Food Service                    | 12.7%          | 7.3%  | 7.3%         | 1.8% | 1.8%       | 67.3%   | 1.8%    |
| Library Services                | 19.1%          | 13.6% | 3.6%         | 0.0% | 1.8%       | 60.0%   | 1.8%    |
| Bookstore                       | 30.9%          | 17.3% | 9.1%         | 0.9% | 1.8%       | 39.1%   | 0.9%    |
| Tutoring                        | 24.5%          | 12.7% | 2.7%         | 0.9% | 1.8%       | 54.5%   | 2.7%    |
| Grounds/Maintenance             | 18.2%          | 15.5% | 10.0%        | 0.0% | 0.9%       | 51.8%   | 3.6%    |
| Health Services                 | 15.5%          | 0.0%  | 4.5%         | 0.0% | 1.8%       | 68.2%   | 10.0%   |
| Registrar - Enrollment Services | 39.1%          | 34.5% | 9.1%         | 0.9% | 3.6%       | 11.8%   | 0.9%    |
| Career Planning & Placement     | 22.7%          | 16.4% | 2.7%         | 4.5% | 2.7%       | 47.3%   | 3.6%    |
| Computer Lab Services           | 30.0%          | 18.2% | 6.4%         | 0.9% | 2.7%       | 39.1%   | 2.7%    |
| Testing                         | 32.7%          | 27.3% | 7.3%         | 0.0% | 3.6%       | 26.4%   | 2.7%    |
| Security & Safety               | 29.1%          | 16.4% | 7.3%         | 2.7% | 1.8%       | 40.9%   | 1.8%    |
| Student Activities              | 20.0%          | 9.1%  | 7.3%         | 0.9% | 2.7%       | 57.3%   | 2.7%    |