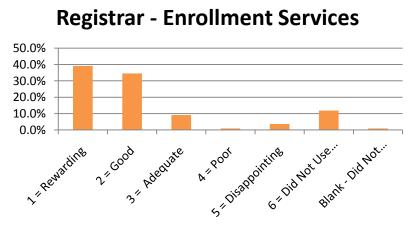

|                                 |                |       |              |      |            | 6 = Did | Blank - |
|---------------------------------|----------------|-------|--------------|------|------------|---------|---------|
|                                 | 1 Device and 2 | Card  | 2 A da a 4   | Deen | 5 Diam     | Not Use | Did Not |
|                                 | 1 = Reward  2  |       | 3 = Adequ; 4 |      | 5 = Disapp |         | Answer  |
| Admissions Office               | 38.2%          | 37.3% | 10.0%        | 0.9% | 7.3%       | 5.5%    | 0.9%    |
| Business Office                 | 27.3%          | 36.4% | 7.3%         | 1.8% | 6.4%       | 20.0%   | 0.9%    |
| Academic Advising               | 38.2%          | 33.6% | 10.0%        | 4.5% | 4.5%       | 8.2%    | 0.9%    |
| Financial Aid Office            | 30.0%          | 25.5% | 5.5%         | 3.6% | 4.5%       | 30.0%   | 0.9%    |
| Housing                         | 15.5%          | 8.2%  | 5.5%         | 0.0% | 1.8%       | 66.4%   | 2.7%    |
| Food Service                    | 12.7%          | 7.3%  | 7.3%         | 1.8% | 1.8%       | 67.3%   | 1.8%    |
| Library Services                | 19.1%          | 13.6% | 3.6%         | 0.0% | 1.8%       | 60.0%   | 1.8%    |
| Bookstore                       | 30.9%          | 17.3% | 9.1%         | 0.9% | 1.8%       | 39.1%   | 0.9%    |
| Tutoring                        | 24.5%          | 12.7% | 2.7%         | 0.9% | 1.8%       | 54.5%   | 2.7%    |
| Grounds/Maintenance             | 18.2%          | 15.5% | 10.0%        | 0.0% | 0.9%       | 51.8%   | 3.6%    |
| Health Services                 | 15.5%          | 0.0%  | 4.5%         | 0.0% | 1.8%       | 68.2%   | 10.0%   |
| Registrar - Enrollment Services | 39.1%          | 34.5% | 9.1%         | 0.9% | 3.6%       | 11.8%   | 0.9%    |
| Career Planning & Placement     | 22.7%          | 16.4% | 2.7%         | 4.5% | 2.7%       | 47.3%   | 3.6%    |
| Computer Lab Services           | 30.0%          | 18.2% | 6.4%         | 0.9% | 2.7%       | 39.1%   | 2.7%    |
| Testing                         | 32.7%          | 27.3% | 7.3%         | 0.0% | 3.6%       | 26.4%   | 2.7%    |
| Security & Safety               | 29.1%          | 16.4% | 7.3%         | 2.7% | 1.8%       | 40.9%   | 1.8%    |
| Student Activities              | 20.0%          | 9.1%  | 7.3%         | 0.9% | 2.7%       | 57.3%   | 2.7%    |