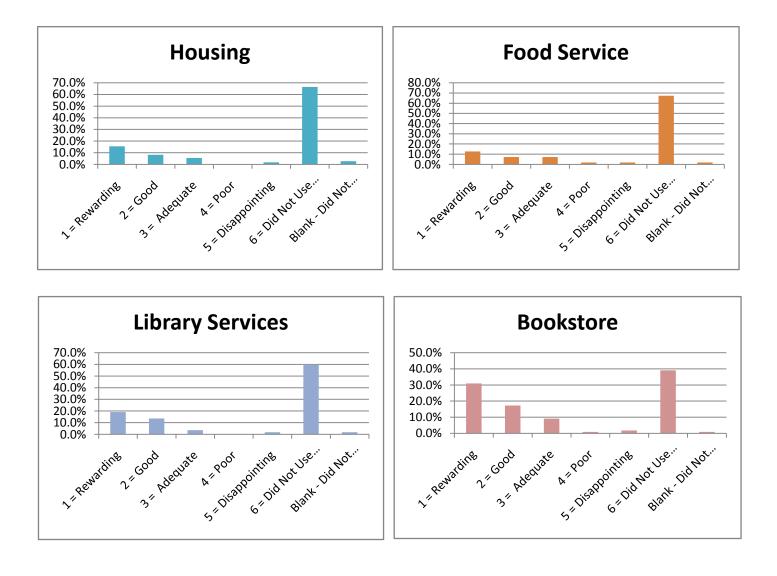

|                                 |                |       |              |      |            | 6 = Did | Blank - |
|---------------------------------|----------------|-------|--------------|------|------------|---------|---------|
|                                 | 1 Device and 2 | Card  | 2 A da a 4   | Deen | 5 Diam     | Not Use | Did Not |
|                                 | 1 = Reward  2  |       | 3 = Adequ; 4 |      | 5 = Disapp |         | Answer  |
| Admissions Office               | 38.2%          | 37.3% | 10.0%        | 0.9% | 7.3%       | 5.5%    | 0.9%    |
| Business Office                 | 27.3%          | 36.4% | 7.3%         | 1.8% | 6.4%       | 20.0%   | 0.9%    |
| Academic Advising               | 38.2%          | 33.6% | 10.0%        | 4.5% | 4.5%       | 8.2%    | 0.9%    |
| Financial Aid Office            | 30.0%          | 25.5% | 5.5%         | 3.6% | 4.5%       | 30.0%   | 0.9%    |
| Housing                         | 15.5%          | 8.2%  | 5.5%         | 0.0% | 1.8%       | 66.4%   | 2.7%    |
| Food Service                    | 12.7%          | 7.3%  | 7.3%         | 1.8% | 1.8%       | 67.3%   | 1.8%    |
| Library Services                | 19.1%          | 13.6% | 3.6%         | 0.0% | 1.8%       | 60.0%   | 1.8%    |
| Bookstore                       | 30.9%          | 17.3% | 9.1%         | 0.9% | 1.8%       | 39.1%   | 0.9%    |
| Tutoring                        | 24.5%          | 12.7% | 2.7%         | 0.9% | 1.8%       | 54.5%   | 2.7%    |
| Grounds/Maintenance             | 18.2%          | 15.5% | 10.0%        | 0.0% | 0.9%       | 51.8%   | 3.6%    |
| Health Services                 | 15.5%          | 0.0%  | 4.5%         | 0.0% | 1.8%       | 68.2%   | 10.0%   |
| Registrar - Enrollment Services | 39.1%          | 34.5% | 9.1%         | 0.9% | 3.6%       | 11.8%   | 0.9%    |
| Career Planning & Placement     | 22.7%          | 16.4% | 2.7%         | 4.5% | 2.7%       | 47.3%   | 3.6%    |
| Computer Lab Services           | 30.0%          | 18.2% | 6.4%         | 0.9% | 2.7%       | 39.1%   | 2.7%    |
| Testing                         | 32.7%          | 27.3% | 7.3%         | 0.0% | 3.6%       | 26.4%   | 2.7%    |
| Security & Safety               | 29.1%          | 16.4% | 7.3%         | 2.7% | 1.8%       | 40.9%   | 1.8%    |
| Student Activities              | 20.0%          | 9.1%  | 7.3%         | 0.9% | 2.7%       | 57.3%   | 2.7%    |