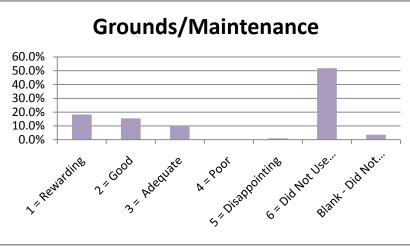

|                                 |                |       |              |      |            | 6 = Did | Blank - |
|---------------------------------|----------------|-------|--------------|------|------------|---------|---------|
|                                 | 1 Device and 2 | Card  | 2 A da a 4   | Deen | 5 Diam     | Not Use | Did Not |
|                                 | 1 = Reward  2  |       | 3 = Adequ; 4 |      | 5 = Disapp |         | Answer  |
| Admissions Office               | 38.2%          | 37.3% | 10.0%        | 0.9% | 7.3%       | 5.5%    | 0.9%    |
| Business Office                 | 27.3%          | 36.4% | 7.3%         | 1.8% | 6.4%       | 20.0%   | 0.9%    |
| Academic Advising               | 38.2%          | 33.6% | 10.0%        | 4.5% | 4.5%       | 8.2%    | 0.9%    |
| Financial Aid Office            | 30.0%          | 25.5% | 5.5%         | 3.6% | 4.5%       | 30.0%   | 0.9%    |
| Housing                         | 15.5%          | 8.2%  | 5.5%         | 0.0% | 1.8%       | 66.4%   | 2.7%    |
| Food Service                    | 12.7%          | 7.3%  | 7.3%         | 1.8% | 1.8%       | 67.3%   | 1.8%    |
| Library Services                | 19.1%          | 13.6% | 3.6%         | 0.0% | 1.8%       | 60.0%   | 1.8%    |
| Bookstore                       | 30.9%          | 17.3% | 9.1%         | 0.9% | 1.8%       | 39.1%   | 0.9%    |
| Tutoring                        | 24.5%          | 12.7% | 2.7%         | 0.9% | 1.8%       | 54.5%   | 2.7%    |
| Grounds/Maintenance             | 18.2%          | 15.5% | 10.0%        | 0.0% | 0.9%       | 51.8%   | 3.6%    |
| Health Services                 | 15.5%          | 0.0%  | 4.5%         | 0.0% | 1.8%       | 68.2%   | 10.0%   |
| Registrar - Enrollment Services | 39.1%          | 34.5% | 9.1%         | 0.9% | 3.6%       | 11.8%   | 0.9%    |
| Career Planning & Placement     | 22.7%          | 16.4% | 2.7%         | 4.5% | 2.7%       | 47.3%   | 3.6%    |
| Computer Lab Services           | 30.0%          | 18.2% | 6.4%         | 0.9% | 2.7%       | 39.1%   | 2.7%    |
| Testing                         | 32.7%          | 27.3% | 7.3%         | 0.0% | 3.6%       | 26.4%   | 2.7%    |
| Security & Safety               | 29.1%          | 16.4% | 7.3%         | 2.7% | 1.8%       | 40.9%   | 1.8%    |
| Student Activities              | 20.0%          | 9.1%  | 7.3%         | 0.9% | 2.7%       | 57.3%   | 2.7%    |