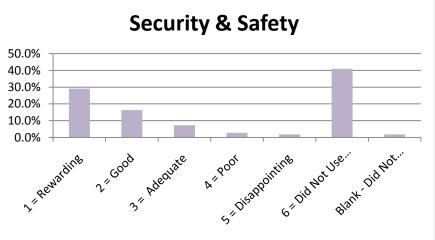

|                                 |                |       |              |      |            | 6 = Did | Blank - |
|---------------------------------|----------------|-------|--------------|------|------------|---------|---------|
|                                 | 1 Device and 2 | Card  | 2 A da a 4   | Deen | 5 Diam     | Not Use | Did Not |
|                                 | 1 = Reward  2  |       | 3 = Adequ; 4 |      | 5 = Disapp |         | Answer  |
| Admissions Office               | 38.2%          | 37.3% | 10.0%        | 0.9% | 7.3%       | 5.5%    | 0.9%    |
| Business Office                 | 27.3%          | 36.4% | 7.3%         | 1.8% | 6.4%       | 20.0%   | 0.9%    |
| Academic Advising               | 38.2%          | 33.6% | 10.0%        | 4.5% | 4.5%       | 8.2%    | 0.9%    |
| Financial Aid Office            | 30.0%          | 25.5% | 5.5%         | 3.6% | 4.5%       | 30.0%   | 0.9%    |
| Housing                         | 15.5%          | 8.2%  | 5.5%         | 0.0% | 1.8%       | 66.4%   | 2.7%    |
| Food Service                    | 12.7%          | 7.3%  | 7.3%         | 1.8% | 1.8%       | 67.3%   | 1.8%    |
| Library Services                | 19.1%          | 13.6% | 3.6%         | 0.0% | 1.8%       | 60.0%   | 1.8%    |
| Bookstore                       | 30.9%          | 17.3% | 9.1%         | 0.9% | 1.8%       | 39.1%   | 0.9%    |
| Tutoring                        | 24.5%          | 12.7% | 2.7%         | 0.9% | 1.8%       | 54.5%   | 2.7%    |
| Grounds/Maintenance             | 18.2%          | 15.5% | 10.0%        | 0.0% | 0.9%       | 51.8%   | 3.6%    |
| Health Services                 | 15.5%          | 0.0%  | 4.5%         | 0.0% | 1.8%       | 68.2%   | 10.0%   |
| Registrar - Enrollment Services | 39.1%          | 34.5% | 9.1%         | 0.9% | 3.6%       | 11.8%   | 0.9%    |
| Career Planning & Placement     | 22.7%          | 16.4% | 2.7%         | 4.5% | 2.7%       | 47.3%   | 3.6%    |
| Computer Lab Services           | 30.0%          | 18.2% | 6.4%         | 0.9% | 2.7%       | 39.1%   | 2.7%    |
| Testing                         | 32.7%          | 27.3% | 7.3%         | 0.0% | 3.6%       | 26.4%   | 2.7%    |
| Security & Safety               | 29.1%          | 16.4% | 7.3%         | 2.7% | 1.8%       | 40.9%   | 1.8%    |
| Student Activities              | 20.0%          | 9.1%  | 7.3%         | 0.9% | 2.7%       | 57.3%   | 2.7%    |