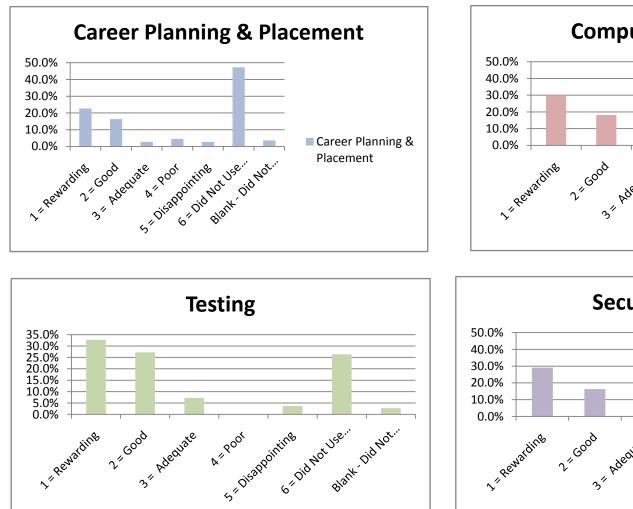

|                                 |                |       |              |      |            | 6 = Did | Blank - |
|---------------------------------|----------------|-------|--------------|------|------------|---------|---------|
|                                 | 1 Device and 2 | Card  | 2 A da a 4   | Deen | 5 Diam     | Not Use | Did Not |
|                                 | 1 = Reward  2  |       | 3 = Adequ; 4 |      | 5 = Disapp |         | Answer  |
| Admissions Office               | 38.2%          | 37.3% | 10.0%        | 0.9% | 7.3%       | 5.5%    | 0.9%    |
| Business Office                 | 27.3%          | 36.4% | 7.3%         | 1.8% | 6.4%       | 20.0%   | 0.9%    |
| Academic Advising               | 38.2%          | 33.6% | 10.0%        | 4.5% | 4.5%       | 8.2%    | 0.9%    |
| Financial Aid Office            | 30.0%          | 25.5% | 5.5%         | 3.6% | 4.5%       | 30.0%   | 0.9%    |
| Housing                         | 15.5%          | 8.2%  | 5.5%         | 0.0% | 1.8%       | 66.4%   | 2.7%    |
| Food Service                    | 12.7%          | 7.3%  | 7.3%         | 1.8% | 1.8%       | 67.3%   | 1.8%    |
| Library Services                | 19.1%          | 13.6% | 3.6%         | 0.0% | 1.8%       | 60.0%   | 1.8%    |
| Bookstore                       | 30.9%          | 17.3% | 9.1%         | 0.9% | 1.8%       | 39.1%   | 0.9%    |
| Tutoring                        | 24.5%          | 12.7% | 2.7%         | 0.9% | 1.8%       | 54.5%   | 2.7%    |
| Grounds/Maintenance             | 18.2%          | 15.5% | 10.0%        | 0.0% | 0.9%       | 51.8%   | 3.6%    |
| Health Services                 | 15.5%          | 0.0%  | 4.5%         | 0.0% | 1.8%       | 68.2%   | 10.0%   |
| Registrar - Enrollment Services | 39.1%          | 34.5% | 9.1%         | 0.9% | 3.6%       | 11.8%   | 0.9%    |
| Career Planning & Placement     | 22.7%          | 16.4% | 2.7%         | 4.5% | 2.7%       | 47.3%   | 3.6%    |
| Computer Lab Services           | 30.0%          | 18.2% | 6.4%         | 0.9% | 2.7%       | 39.1%   | 2.7%    |
| Testing                         | 32.7%          | 27.3% | 7.3%         | 0.0% | 3.6%       | 26.4%   | 2.7%    |
| Security & Safety               | 29.1%          | 16.4% | 7.3%         | 2.7% | 1.8%       | 40.9%   | 1.8%    |
| Student Activities              | 20.0%          | 9.1%  | 7.3%         | 0.9% | 2.7%       | 57.3%   | 2.7%    |