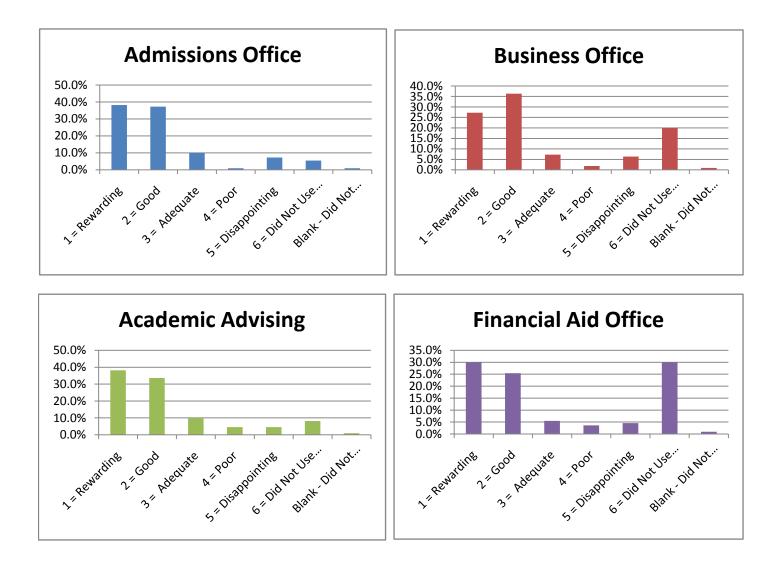

|                                 |                |       |              |      |            | 6 = Did | Blank - |
|---------------------------------|----------------|-------|--------------|------|------------|---------|---------|
|                                 | 1 Device and 2 | Card  | 2 A da a 4   | Deen | 5 Diam     | Not Use | Did Not |
|                                 | 1 = Reward  2  |       | 3 = Adequ; 4 |      | 5 = Disapp |         | Answer  |
| Admissions Office               | 38.2%          | 37.3% | 10.0%        | 0.9% | 7.3%       | 5.5%    | 0.9%    |
| Business Office                 | 27.3%          | 36.4% | 7.3%         | 1.8% | 6.4%       | 20.0%   | 0.9%    |
| Academic Advising               | 38.2%          | 33.6% | 10.0%        | 4.5% | 4.5%       | 8.2%    | 0.9%    |
| Financial Aid Office            | 30.0%          | 25.5% | 5.5%         | 3.6% | 4.5%       | 30.0%   | 0.9%    |
| Housing                         | 15.5%          | 8.2%  | 5.5%         | 0.0% | 1.8%       | 66.4%   | 2.7%    |
| Food Service                    | 12.7%          | 7.3%  | 7.3%         | 1.8% | 1.8%       | 67.3%   | 1.8%    |
| Library Services                | 19.1%          | 13.6% | 3.6%         | 0.0% | 1.8%       | 60.0%   | 1.8%    |
| Bookstore                       | 30.9%          | 17.3% | 9.1%         | 0.9% | 1.8%       | 39.1%   | 0.9%    |
| Tutoring                        | 24.5%          | 12.7% | 2.7%         | 0.9% | 1.8%       | 54.5%   | 2.7%    |
| Grounds/Maintenance             | 18.2%          | 15.5% | 10.0%        | 0.0% | 0.9%       | 51.8%   | 3.6%    |
| Health Services                 | 15.5%          | 0.0%  | 4.5%         | 0.0% | 1.8%       | 68.2%   | 10.0%   |
| Registrar - Enrollment Services | 39.1%          | 34.5% | 9.1%         | 0.9% | 3.6%       | 11.8%   | 0.9%    |
| Career Planning & Placement     | 22.7%          | 16.4% | 2.7%         | 4.5% | 2.7%       | 47.3%   | 3.6%    |
| Computer Lab Services           | 30.0%          | 18.2% | 6.4%         | 0.9% | 2.7%       | 39.1%   | 2.7%    |
| Testing                         | 32.7%          | 27.3% | 7.3%         | 0.0% | 3.6%       | 26.4%   | 2.7%    |
| Security & Safety               | 29.1%          | 16.4% | 7.3%         | 2.7% | 1.8%       | 40.9%   | 1.8%    |
| Student Activities              | 20.0%          | 9.1%  | 7.3%         | 0.9% | 2.7%       | 57.3%   | 2.7%    |