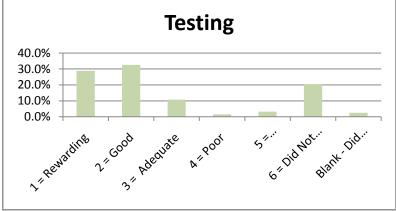

## **SPRING 2009**

|                                 |               |          |              |          |             | 6 = Did Not | Blank - Did Not |        |
|---------------------------------|---------------|----------|--------------|----------|-------------|-------------|-----------------|--------|
|                                 | 1 = Rewarding | 2 = Good | 3 = Adequate | 4 = Poor | 5 = Disappo | Use Service | Answer          |        |
| Admissions Office               | 35.1%         | 47.1%    | 6.5%         | 2.5%     | 1.8%        | 5.5%        | 1.5%            | 100.0% |
| Business Office                 | 32.3%         | 42.9%    | 7.0%         | 3.3%     | 3.0%        | 10.0%       | 1.5%            | 100.0% |
| Academic Advising               | 46.9%         | 31.1%    | 9.0%         | 2.5%     | 1.8%        | 7.5%        | 1.3%            | 100.0% |
| Financial Aid Office            | 30.1%         | 25.8%    | 8.5%         | 3.8%     | 3.8%        | 25.8%       | 2.3%            | 100.0% |
| Housing                         | 10.3%         | 11.5%    | 5.0%         | 2.0%     | 2.0%        | 65.4%       | 3.8%            | 100.0% |
| Food Service                    | 6.8%          | 13.0%    | 10.3%        | 5.0%     | 6.5%        | 54.4%       | 4.0%            | 100.0% |
| Library Services                | 26.8%         | 22.3%    | 5.3%         | 2.0%     | 2.5%        | 38.3%       | 2.8%            | 100.0% |
| Bookstore                       | 30.3%         | 28.1%    | 9.0%         | 4.8%     | 2.3%        | 22.6%       | 3.0%            | 100.0% |
| Tutoring                        | 20.6%         | 11.3%    | 5.5%         | 1.0%     | 2.5%        | 55.6%       | 3.5%            | 100.0% |
| Grounds/Maintenance             | 18.8%         | 28.1%    | 8.0%         | 3.0%     | 1.5%        | 37.3%       | 3.3%            | 100.0% |
| Health Services                 | 16.5%         | 0.0%     | 6.0%         | 1.0%     | 1.8%        | 56.6%       | 18.0%           | 100.0% |
| Registrar - Enrollment Services | 37.8%         | 39.6%    | 8.5%         | 2.8%     | 1.8%        | 7.8%        | 1.8%            | 100.0% |
| Career Planning & Placement     | 20.8%         | 21.8%    | 7.3%         | 1.8%     | 2.3%        | 43.4%       | 2.8%            | 100.0% |
| Computer Lab Services           | 32.3%         | 22.1%    | 6.8%         | 1.3%     | 1.3%        | 33.6%       | 2.8%            | 100.0% |
| Testing                         | 28.8%         | 32.6%    | 10.8%        | 1.5%     | 3.3%        | 20.6%       | 2.5%            | 100.0% |
| Security & Safety               | 29.6%         | 27.3%    | 10.3%        | 1.0%     | 2.3%        | 27.3%       | 2.3%            | 100.0% |
| Student Activities              | 25.3%         | 21.1%    | 4.8%         | 1.5%     | 0.8%        | 43.4%       | 3.3%            | 100.0% |

|                                | 399 1 = Rewarding | 2 = Good | 3 = Adequa | 4 = Poor | 5 = Disappo | 5 = Did Not | Blank - Did N | ot Answer |
|--------------------------------|-------------------|----------|------------|----------|-------------|-------------|---------------|-----------|
| Admissions Office              | 140               | 188      | 26         | 10       | 7           | 22          | 6             |           |
| Business Office                | 129               | 171      | 28         | 13       | 12          | 40          | 6             |           |
| Academic Advising              | 187               | 124      | 36         | 10       | 7           | 30          | 5             |           |
| Financial Aid Office           | 120               | 103      | 34         | 15       | 15          | 103         | 9             |           |
| Housing                        | 41                | 46       | 20         | 8        | 8           | 261         | 15            |           |
| Food Service                   | 27                | 52       | 41         | 20       | 26          | 217         | 16            |           |
| Library Services               | 107               | 89       | 21         | 8        | 10          | 153         | 11            |           |
| Bookstore                      | 121               | 112      | 36         | 19       | 9           | 90          | 12            |           |
| Tutoring                       | 82                | 45       | 22         | 4        | 10          | 222         | 14            |           |
| Grounds/Maintenance            | 75                | 112      | 32         | 12       | 6           | 149         | 13            |           |
| Health Services                | 66                | 0        | 24         | 4        | 7           | 226         | 72            |           |
| Registrar - Enrollment Service | s 151             | 158      | 34         | 11       | 7           | 31          | 7             |           |
| Career Planning & Placement    | 83                | 87       | 29         | 7        | 9           | 173         | 11            |           |
| Computer Lab Services          | 129               | 88       | 27         | 5        | 5           | 134         | 11            |           |
| Testing                        | 115               | 130      | 43         | 6        | 13          | 82          | 10            |           |
| Security & Safety              | 118               | 109      | 41         | 4        | 9           | 109         | 9             |           |
| Student Activities             | 101               | 84       | 19         | 6        | 3           | 173         | 13            |           |