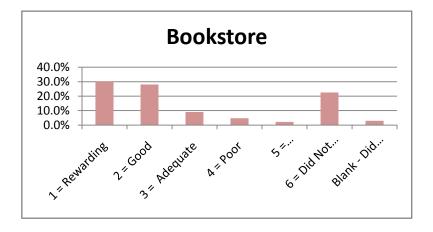

## **SPRING 2009**

|                                 |               |          |              |          |             | 6 = Did Not | Blank - Did Not |        |
|---------------------------------|---------------|----------|--------------|----------|-------------|-------------|-----------------|--------|
|                                 | 1 = Rewarding | 2 = Good | 3 = Adequate | 4 = Poor | 5 = Disappo | Use Service | Answer          |        |
| Admissions Office               | 35.1%         | 47.1%    | 6.5%         | 2.5%     | 1.8%        | 5.5%        | 1.5%            | 100.0% |
| Business Office                 | 32.3%         | 42.9%    | 7.0%         | 3.3%     | 3.0%        | 10.0%       | 1.5%            | 100.0% |
| Academic Advising               | 46.9%         | 31.1%    | 9.0%         | 2.5%     | 1.8%        | 7.5%        | 1.3%            | 100.0% |
| Financial Aid Office            | 30.1%         | 25.8%    | 8.5%         | 3.8%     | 3.8%        | 25.8%       | 2.3%            | 100.0% |
| Housing                         | 10.3%         | 11.5%    | 5.0%         | 2.0%     | 2.0%        | 65.4%       | 3.8%            | 100.0% |
| Food Service                    | 6.8%          | 13.0%    | 10.3%        | 5.0%     | 6.5%        | 54.4%       | 4.0%            | 100.0% |
| Library Services                | 26.8%         | 22.3%    | 5.3%         | 2.0%     | 2.5%        | 38.3%       | 2.8%            | 100.0% |
| Bookstore                       | 30.3%         | 28.1%    | 9.0%         | 4.8%     | 2.3%        | 22.6%       | 3.0%            | 100.0% |
| Tutoring                        | 20.6%         | 11.3%    | 5.5%         | 1.0%     | 2.5%        | 55.6%       | 3.5%            | 100.0% |
| Grounds/Maintenance             | 18.8%         | 28.1%    | 8.0%         | 3.0%     | 1.5%        | 37.3%       | 3.3%            | 100.0% |
| Health Services                 | 16.5%         | 0.0%     | 6.0%         | 1.0%     | 1.8%        | 56.6%       | 18.0%           | 100.0% |
| Registrar - Enrollment Services | 37.8%         | 39.6%    | 8.5%         | 2.8%     | 1.8%        | 7.8%        | 1.8%            | 100.0% |
| Career Planning & Placement     | 20.8%         | 21.8%    | 7.3%         | 1.8%     | 2.3%        | 43.4%       | 2.8%            | 100.0% |
| Computer Lab Services           | 32.3%         | 22.1%    | 6.8%         | 1.3%     | 1.3%        | 33.6%       | 2.8%            | 100.0% |
| Testing                         | 28.8%         | 32.6%    | 10.8%        | 1.5%     | 3.3%        | 20.6%       | 2.5%            | 100.0% |
| Security & Safety               | 29.6%         | 27.3%    | 10.3%        | 1.0%     | 2.3%        | 27.3%       | 2.3%            | 100.0% |
| Student Activities              | 25.3%         | 21.1%    | 4.8%         | 1.5%     | 0.8%        | 43.4%       | 3.3%            | 100.0% |