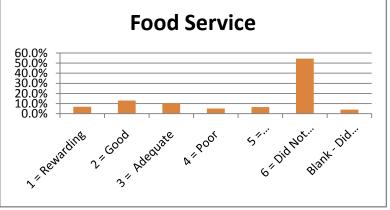

## **SPRING 2009**

|                                 |               |          |              |          |             | 6 = Did Not | Blank - Did Not |        |
|---------------------------------|---------------|----------|--------------|----------|-------------|-------------|-----------------|--------|
|                                 | 1 = Rewarding | 2 = Good | 3 = Adequate | 4 = Poor | 5 = Disappo | Use Service | Answer          |        |
| Admissions Office               | 35.1%         | 47.1%    | 6.5%         | 2.5%     | 1.8%        | 5.5%        | 1.5%            | 100.0% |
| Business Office                 | 32.3%         | 42.9%    | 7.0%         | 3.3%     | 3.0%        | 10.0%       | 1.5%            | 100.0% |
| Academic Advising               | 46.9%         | 31.1%    | 9.0%         | 2.5%     | 1.8%        | 7.5%        | 1.3%            | 100.0% |
| Financial Aid Office            | 30.1%         | 25.8%    | 8.5%         | 3.8%     | 3.8%        | 25.8%       | 2.3%            | 100.0% |
| Housing                         | 10.3%         | 11.5%    | 5.0%         | 2.0%     | 2.0%        | 65.4%       | 3.8%            | 100.0% |
| Food Service                    | 6.8%          | 13.0%    | 10.3%        | 5.0%     | 6.5%        | 54.4%       | 4.0%            | 100.0% |
| Library Services                | 26.8%         | 22.3%    | 5.3%         | 2.0%     | 2.5%        | 38.3%       | 2.8%            | 100.0% |
| Bookstore                       | 30.3%         | 28.1%    | 9.0%         | 4.8%     | 2.3%        | 22.6%       | 3.0%            | 100.0% |
| Tutoring                        | 20.6%         | 11.3%    | 5.5%         | 1.0%     | 2.5%        | 55.6%       | 3.5%            | 100.0% |
| Grounds/Maintenance             | 18.8%         | 28.1%    | 8.0%         | 3.0%     | 1.5%        | 37.3%       | 3.3%            | 100.0% |
| Health Services                 | 16.5%         | 0.0%     | 6.0%         | 1.0%     | 1.8%        | 56.6%       | 18.0%           | 100.0% |
| Registrar - Enrollment Services | 37.8%         | 39.6%    | 8.5%         | 2.8%     | 1.8%        | 7.8%        | 1.8%            | 100.0% |
| Career Planning & Placement     | 20.8%         | 21.8%    | 7.3%         | 1.8%     | 2.3%        | 43.4%       | 2.8%            | 100.0% |
| Computer Lab Services           | 32.3%         | 22.1%    | 6.8%         | 1.3%     | 1.3%        | 33.6%       | 2.8%            | 100.0% |
| Testing                         | 28.8%         | 32.6%    | 10.8%        | 1.5%     | 3.3%        | 20.6%       | 2.5%            | 100.0% |
| Security & Safety               | 29.6%         | 27.3%    | 10.3%        | 1.0%     | 2.3%        | 27.3%       | 2.3%            | 100.0% |
| Student Activities              | 25.3%         | 21.1%    | 4.8%         | 1.5%     | 0.8%        | 43.4%       | 3.3%            | 100.0% |