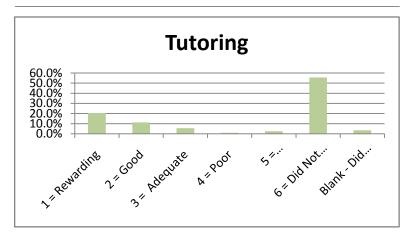

## **SPRING 2009**

|                                 |               |          |              |          |             | 6 = Did Not | Blank - Did Not |        |
|---------------------------------|---------------|----------|--------------|----------|-------------|-------------|-----------------|--------|
|                                 | 1 = Rewarding | 2 = Good | 3 = Adequate | 4 = Poor | 5 = Disappo | Use Service | Answer          |        |
| Admissions Office               | 35.1%         | 47.1%    | 6.5%         | 2.5%     | 1.8%        | 5.5%        | 1.5%            | 100.0% |
| Business Office                 | 32.3%         | 42.9%    | 7.0%         | 3.3%     | 3.0%        | 10.0%       | 1.5%            | 100.0% |
| Academic Advising               | 46.9%         | 31.1%    | 9.0%         | 2.5%     | 1.8%        | 7.5%        | 1.3%            | 100.0% |
| Financial Aid Office            | 30.1%         | 25.8%    | 8.5%         | 3.8%     | 3.8%        | 25.8%       | 2.3%            | 100.0% |
| Housing                         | 10.3%         | 11.5%    | 5.0%         | 2.0%     | 2.0%        | 65.4%       | 3.8%            | 100.0% |
| Food Service                    | 6.8%          | 13.0%    | 10.3%        | 5.0%     | 6.5%        | 54.4%       | 4.0%            | 100.0% |
| Library Services                | 26.8%         | 22.3%    | 5.3%         | 2.0%     | 2.5%        | 38.3%       | 2.8%            | 100.0% |
| Bookstore                       | 30.3%         | 28.1%    | 9.0%         | 4.8%     | 2.3%        | 22.6%       | 3.0%            | 100.0% |
| Tutoring                        | 20.6%         | 11.3%    | 5.5%         | 1.0%     | 2.5%        | 55.6%       | 3.5%            | 100.0% |
| Grounds/Maintenance             | 18.8%         | 28.1%    | 8.0%         | 3.0%     | 1.5%        | 37.3%       | 3.3%            | 100.0% |
| Health Services                 | 16.5%         | 0.0%     | 6.0%         | 1.0%     | 1.8%        | 56.6%       | 18.0%           | 100.0% |
| Registrar - Enrollment Services | 37.8%         | 39.6%    | 8.5%         | 2.8%     | 1.8%        | 7.8%        | 1.8%            | 100.0% |
| Career Planning & Placement     | 20.8%         | 21.8%    | 7.3%         | 1.8%     | 2.3%        | 43.4%       | 2.8%            | 100.0% |
| Computer Lab Services           | 32.3%         | 22.1%    | 6.8%         | 1.3%     | 1.3%        | 33.6%       | 2.8%            | 100.0% |
| Testing                         | 28.8%         | 32.6%    | 10.8%        | 1.5%     | 3.3%        | 20.6%       | 2.5%            | 100.0% |
| Security & Safety               | 29.6%         | 27.3%    | 10.3%        | 1.0%     | 2.3%        | 27.3%       | 2.3%            | 100.0% |
| Student Activities              | 25.3%         | 21.1%    | 4.8%         | 1.5%     | 0.8%        | 43.4%       | 3.3%            | 100.0% |