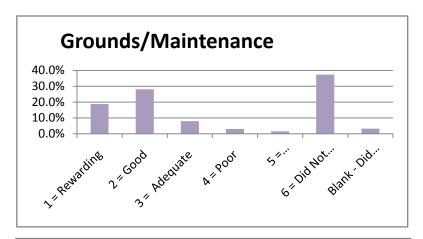

## **SPRING 2009**

|                                 |               |          |              |          |             | 6 = Did Not | Blank - Did Not |        |
|---------------------------------|---------------|----------|--------------|----------|-------------|-------------|-----------------|--------|
|                                 | 1 = Rewarding | 2 = Good | 3 = Adequate | 4 = Poor | 5 = Disappo | Use Service | Answer          |        |
| Admissions Office               | 35.1%         | 47.1%    | 6.5%         | 2.5%     | 1.8%        | 5.5%        | 1.5%            | 100.0% |
| Business Office                 | 32.3%         | 42.9%    | 7.0%         | 3.3%     | 3.0%        | 10.0%       | 1.5%            | 100.0% |
| Academic Advising               | 46.9%         | 31.1%    | 9.0%         | 2.5%     | 1.8%        | 7.5%        | 1.3%            | 100.0% |
| Financial Aid Office            | 30.1%         | 25.8%    | 8.5%         | 3.8%     | 3.8%        | 25.8%       | 2.3%            | 100.0% |
| Housing                         | 10.3%         | 11.5%    | 5.0%         | 2.0%     | 2.0%        | 65.4%       | 3.8%            | 100.0% |
| Food Service                    | 6.8%          | 13.0%    | 10.3%        | 5.0%     | 6.5%        | 54.4%       | 4.0%            | 100.0% |
| Library Services                | 26.8%         | 22.3%    | 5.3%         | 2.0%     | 2.5%        | 38.3%       | 2.8%            | 100.0% |
| Bookstore                       | 30.3%         | 28.1%    | 9.0%         | 4.8%     | 2.3%        | 22.6%       | 3.0%            | 100.0% |
| Tutoring                        | 20.6%         | 11.3%    | 5.5%         | 1.0%     | 2.5%        | 55.6%       | 3.5%            | 100.0% |
| Grounds/Maintenance             | 18.8%         | 28.1%    | 8.0%         | 3.0%     | 1.5%        | 37.3%       | 3.3%            | 100.0% |
| Health Services                 | 16.5%         | 0.0%     | 6.0%         | 1.0%     | 1.8%        | 56.6%       | 18.0%           | 100.0% |
| Registrar - Enrollment Services | 37.8%         | 39.6%    | 8.5%         | 2.8%     | 1.8%        | 7.8%        | 1.8%            | 100.0% |
| Career Planning & Placement     | 20.8%         | 21.8%    | 7.3%         | 1.8%     | 2.3%        | 43.4%       | 2.8%            | 100.0% |
| Computer Lab Services           | 32.3%         | 22.1%    | 6.8%         | 1.3%     | 1.3%        | 33.6%       | 2.8%            | 100.0% |
| Testing                         | 28.8%         | 32.6%    | 10.8%        | 1.5%     | 3.3%        | 20.6%       | 2.5%            | 100.0% |
| Security & Safety               | 29.6%         | 27.3%    | 10.3%        | 1.0%     | 2.3%        | 27.3%       | 2.3%            | 100.0% |
| Student Activities              | 25.3%         | 21.1%    | 4.8%         | 1.5%     | 0.8%        | 43.4%       | 3.3%            | 100.0% |