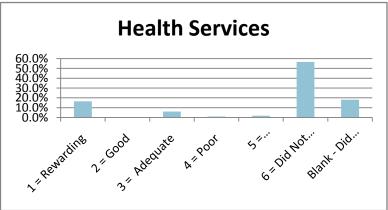

## **SPRING 2009**

|                                 |               |          |              |          |             | 6 = Did Not | Blank - Did Not |        |
|---------------------------------|---------------|----------|--------------|----------|-------------|-------------|-----------------|--------|
|                                 | 1 = Rewarding | 2 = Good | 3 = Adequate | 4 = Poor | 5 = Disappo | Use Service | Answer          |        |
| Admissions Office               | 35.1%         | 47.1%    | 6.5%         | 2.5%     | 1.8%        | 5.5%        | 1.5%            | 100.0% |
| Business Office                 | 32.3%         | 42.9%    | 7.0%         | 3.3%     | 3.0%        | 10.0%       | 1.5%            | 100.0% |
| Academic Advising               | 46.9%         | 31.1%    | 9.0%         | 2.5%     | 1.8%        | 7.5%        | 1.3%            | 100.0% |
| Financial Aid Office            | 30.1%         | 25.8%    | 8.5%         | 3.8%     | 3.8%        | 25.8%       | 2.3%            | 100.0% |
| Housing                         | 10.3%         | 11.5%    | 5.0%         | 2.0%     | 2.0%        | 65.4%       | 3.8%            | 100.0% |
| Food Service                    | 6.8%          | 13.0%    | 10.3%        | 5.0%     | 6.5%        | 54.4%       | 4.0%            | 100.0% |
| Library Services                | 26.8%         | 22.3%    | 5.3%         | 2.0%     | 2.5%        | 38.3%       | 2.8%            | 100.0% |
| Bookstore                       | 30.3%         | 28.1%    | 9.0%         | 4.8%     | 2.3%        | 22.6%       | 3.0%            | 100.0% |
| Tutoring                        | 20.6%         | 11.3%    | 5.5%         | 1.0%     | 2.5%        | 55.6%       | 3.5%            | 100.0% |
| Grounds/Maintenance             | 18.8%         | 28.1%    | 8.0%         | 3.0%     | 1.5%        | 37.3%       | 3.3%            | 100.0% |
| Health Services                 | 16.5%         | 0.0%     | 6.0%         | 1.0%     | 1.8%        | 56.6%       | 18.0%           | 100.0% |
| Registrar - Enrollment Services | 37.8%         | 39.6%    | 8.5%         | 2.8%     | 1.8%        | 7.8%        | 1.8%            | 100.0% |
| Career Planning & Placement     | 20.8%         | 21.8%    | 7.3%         | 1.8%     | 2.3%        | 43.4%       | 2.8%            | 100.0% |
| Computer Lab Services           | 32.3%         | 22.1%    | 6.8%         | 1.3%     | 1.3%        | 33.6%       | 2.8%            | 100.0% |
| Testing                         | 28.8%         | 32.6%    | 10.8%        | 1.5%     | 3.3%        | 20.6%       | 2.5%            | 100.0% |
| Security & Safety               | 29.6%         | 27.3%    | 10.3%        | 1.0%     | 2.3%        | 27.3%       | 2.3%            | 100.0% |
| Student Activities              | 25.3%         | 21.1%    | 4.8%         | 1.5%     | 0.8%        | 43.4%       | 3.3%            | 100.0% |