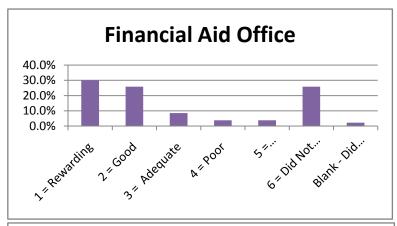

## **SPRING 2009**

|                                 |               |          |              |          |             | 6 = Did Not | Blank - Did Not |        |
|---------------------------------|---------------|----------|--------------|----------|-------------|-------------|-----------------|--------|
|                                 | 1 = Rewarding | 2 = Good | 3 = Adequate | 4 = Poor | 5 = Disappo | Use Service | Answer          |        |
| Admissions Office               | 35.1%         | 47.1%    | 6.5%         | 2.5%     | 1.8%        | 5.5%        | 1.5%            | 100.0% |
| Business Office                 | 32.3%         | 42.9%    | 7.0%         | 3.3%     | 3.0%        | 10.0%       | 1.5%            | 100.0% |
| Academic Advising               | 46.9%         | 31.1%    | 9.0%         | 2.5%     | 1.8%        | 7.5%        | 1.3%            | 100.0% |
| Financial Aid Office            | 30.1%         | 25.8%    | 8.5%         | 3.8%     | 3.8%        | 25.8%       | 2.3%            | 100.0% |
| Housing                         | 10.3%         | 11.5%    | 5.0%         | 2.0%     | 2.0%        | 65.4%       | 3.8%            | 100.0% |
| Food Service                    | 6.8%          | 13.0%    | 10.3%        | 5.0%     | 6.5%        | 54.4%       | 4.0%            | 100.0% |
| Library Services                | 26.8%         | 22.3%    | 5.3%         | 2.0%     | 2.5%        | 38.3%       | 2.8%            | 100.0% |
| Bookstore                       | 30.3%         | 28.1%    | 9.0%         | 4.8%     | 2.3%        | 22.6%       | 3.0%            | 100.0% |
| Tutoring                        | 20.6%         | 11.3%    | 5.5%         | 1.0%     | 2.5%        | 55.6%       | 3.5%            | 100.0% |
| Grounds/Maintenance             | 18.8%         | 28.1%    | 8.0%         | 3.0%     | 1.5%        | 37.3%       | 3.3%            | 100.0% |
| Health Services                 | 16.5%         | 0.0%     | 6.0%         | 1.0%     | 1.8%        | 56.6%       | 18.0%           | 100.0% |
| Registrar - Enrollment Services | 37.8%         | 39.6%    | 8.5%         | 2.8%     | 1.8%        | 7.8%        | 1.8%            | 100.0% |
| Career Planning & Placement     | 20.8%         | 21.8%    | 7.3%         | 1.8%     | 2.3%        | 43.4%       | 2.8%            | 100.0% |
| Computer Lab Services           | 32.3%         | 22.1%    | 6.8%         | 1.3%     | 1.3%        | 33.6%       | 2.8%            | 100.0% |
| Testing                         | 28.8%         | 32.6%    | 10.8%        | 1.5%     | 3.3%        | 20.6%       | 2.5%            | 100.0% |
| Security & Safety               | 29.6%         | 27.3%    | 10.3%        | 1.0%     | 2.3%        | 27.3%       | 2.3%            | 100.0% |
| Student Activities              | 25.3%         | 21.1%    | 4.8%         | 1.5%     | 0.8%        | 43.4%       | 3.3%            | 100.0% |