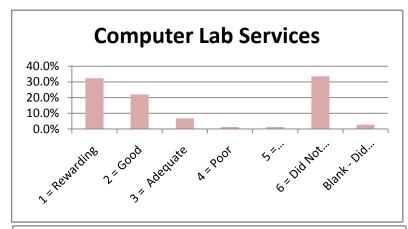

## **SPRING 2009**

|                                 |               |          |              |          |             | 6 = Did Not | Blank - Did Not |        |
|---------------------------------|---------------|----------|--------------|----------|-------------|-------------|-----------------|--------|
|                                 | 1 = Rewarding | 2 = Good | 3 = Adequate | 4 = Poor | 5 = Disappo | Use Service | Answer          |        |
| Admissions Office               | 35.1%         | 47.1%    | 6.5%         | 2.5%     | 1.8%        | 5.5%        | 1.5%            | 100.0% |
| Business Office                 | 32.3%         | 42.9%    | 7.0%         | 3.3%     | 3.0%        | 10.0%       | 1.5%            | 100.0% |
| Academic Advising               | 46.9%         | 31.1%    | 9.0%         | 2.5%     | 1.8%        | 7.5%        | 1.3%            | 100.0% |
| Financial Aid Office            | 30.1%         | 25.8%    | 8.5%         | 3.8%     | 3.8%        | 25.8%       | 2.3%            | 100.0% |
| Housing                         | 10.3%         | 11.5%    | 5.0%         | 2.0%     | 2.0%        | 65.4%       | 3.8%            | 100.0% |
| Food Service                    | 6.8%          | 13.0%    | 10.3%        | 5.0%     | 6.5%        | 54.4%       | 4.0%            | 100.0% |
| Library Services                | 26.8%         | 22.3%    | 5.3%         | 2.0%     | 2.5%        | 38.3%       | 2.8%            | 100.0% |
| Bookstore                       | 30.3%         | 28.1%    | 9.0%         | 4.8%     | 2.3%        | 22.6%       | 3.0%            | 100.0% |
| Tutoring                        | 20.6%         | 11.3%    | 5.5%         | 1.0%     | 2.5%        | 55.6%       | 3.5%            | 100.0% |
| Grounds/Maintenance             | 18.8%         | 28.1%    | 8.0%         | 3.0%     | 1.5%        | 37.3%       | 3.3%            | 100.0% |
| Health Services                 | 16.5%         | 0.0%     | 6.0%         | 1.0%     | 1.8%        | 56.6%       | 18.0%           | 100.0% |
| Registrar - Enrollment Services | 37.8%         | 39.6%    | 8.5%         | 2.8%     | 1.8%        | 7.8%        | 1.8%            | 100.0% |
| Career Planning & Placement     | 20.8%         | 21.8%    | 7.3%         | 1.8%     | 2.3%        | 43.4%       | 2.8%            | 100.0% |
| Computer Lab Services           | 32.3%         | 22.1%    | 6.8%         | 1.3%     | 1.3%        | 33.6%       | 2.8%            | 100.0% |
| Testing                         | 28.8%         | 32.6%    | 10.8%        | 1.5%     | 3.3%        | 20.6%       | 2.5%            | 100.0% |
| Security & Safety               | 29.6%         | 27.3%    | 10.3%        | 1.0%     | 2.3%        | 27.3%       | 2.3%            | 100.0% |
| Student Activities              | 25.3%         | 21.1%    | 4.8%         | 1.5%     | 0.8%        | 43.4%       | 3.3%            | 100.0% |

|                                | 399 1 = Rewarding | 2 = Good | 3 = Adequa | 4 = Poor | 5 = Disappo | 5 = Did Not | Blank - Did N | ot Answer |
|--------------------------------|-------------------|----------|------------|----------|-------------|-------------|---------------|-----------|
| Admissions Office              | 140               | 188      | 26         | 10       | 7           | 22          | 6             |           |
| Business Office                | 129               | 171      | 28         | 13       | 12          | 40          | 6             |           |
| Academic Advising              | 187               | 124      | 36         | 10       | 7           | 30          | 5             |           |
| Financial Aid Office           | 120               | 103      | 34         | 15       | 15          | 103         | 9             |           |
| Housing                        | 41                | 46       | 20         | 8        | 8           | 261         | 15            |           |
| Food Service                   | 27                | 52       | 41         | 20       | 26          | 217         | 16            |           |
| Library Services               | 107               | 89       | 21         | 8        | 10          | 153         | 11            |           |
| Bookstore                      | 121               | 112      | 36         | 19       | 9           | 90          | 12            |           |
| Tutoring                       | 82                | 45       | 22         | 4        | 10          | 222         | 14            |           |
| Grounds/Maintenance            | 75                | 112      | 32         | 12       | 6           | 149         | 13            |           |
| Health Services                | 66                | 0        | 24         | 4        | 7           | 226         | 72            |           |
| Registrar - Enrollment Service | s 151             | 158      | 34         | 11       | 7           | 31          | 7             |           |
| Career Planning & Placement    | 83                | 87       | 29         | 7        | 9           | 173         | 11            |           |
| Computer Lab Services          | 129               | 88       | 27         | 5        | 5           | 134         | 11            |           |
| Testing                        | 115               | 130      | 43         | 6        | 13          | 82          | 10            |           |
| Security & Safety              | 118               | 109      | 41         | 4        | 9           | 109         | 9             |           |
| Student Activities             | 101               | 84       | 19         | 6        | 3           | 173         | 13            |           |