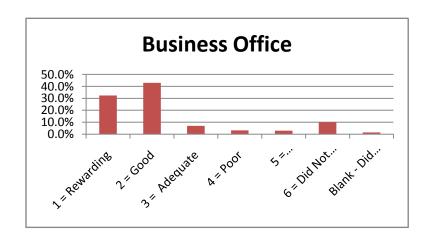

## **SPRING 2009**

|                                 |               |          |              |          |             | 6 = Did Not | Blank - Did Not |        |
|---------------------------------|---------------|----------|--------------|----------|-------------|-------------|-----------------|--------|
|                                 | 1 = Rewarding | 2 = Good | 3 = Adequate | 4 = Poor | 5 = Disappo | Use Service | Answer          |        |
| Admissions Office               | 35.1%         | 47.1%    | 6.5%         | 2.5%     | 1.8%        | 5.5%        | 1.5%            | 100.0% |
| Business Office                 | 32.3%         | 42.9%    | 7.0%         | 3.3%     | 3.0%        | 10.0%       | 1.5%            | 100.0% |
| Academic Advising               | 46.9%         | 31.1%    | 9.0%         | 2.5%     | 1.8%        | 7.5%        | 1.3%            | 100.0% |
| Financial Aid Office            | 30.1%         | 25.8%    | 8.5%         | 3.8%     | 3.8%        | 25.8%       | 2.3%            | 100.0% |
| Housing                         | 10.3%         | 11.5%    | 5.0%         | 2.0%     | 2.0%        | 65.4%       | 3.8%            | 100.0% |
| Food Service                    | 6.8%          | 13.0%    | 10.3%        | 5.0%     | 6.5%        | 54.4%       | 4.0%            | 100.0% |
| Library Services                | 26.8%         | 22.3%    | 5.3%         | 2.0%     | 2.5%        | 38.3%       | 2.8%            | 100.0% |
| Bookstore                       | 30.3%         | 28.1%    | 9.0%         | 4.8%     | 2.3%        | 22.6%       | 3.0%            | 100.0% |
| Tutoring                        | 20.6%         | 11.3%    | 5.5%         | 1.0%     | 2.5%        | 55.6%       | 3.5%            | 100.0% |
| Grounds/Maintenance             | 18.8%         | 28.1%    | 8.0%         | 3.0%     | 1.5%        | 37.3%       | 3.3%            | 100.0% |
| Health Services                 | 16.5%         | 0.0%     | 6.0%         | 1.0%     | 1.8%        | 56.6%       | 18.0%           | 100.0% |
| Registrar - Enrollment Services | 37.8%         | 39.6%    | 8.5%         | 2.8%     | 1.8%        | 7.8%        | 1.8%            | 100.0% |
| Career Planning & Placement     | 20.8%         | 21.8%    | 7.3%         | 1.8%     | 2.3%        | 43.4%       | 2.8%            | 100.0% |
| Computer Lab Services           | 32.3%         | 22.1%    | 6.8%         | 1.3%     | 1.3%        | 33.6%       | 2.8%            | 100.0% |
| Testing                         | 28.8%         | 32.6%    | 10.8%        | 1.5%     | 3.3%        | 20.6%       | 2.5%            | 100.0% |
| Security & Safety               | 29.6%         | 27.3%    | 10.3%        | 1.0%     | 2.3%        | 27.3%       | 2.3%            | 100.0% |
| Student Activities              | 25.3%         | 21.1%    | 4.8%         | 1.5%     | 0.8%        | 43.4%       | 3.3%            | 100.0% |