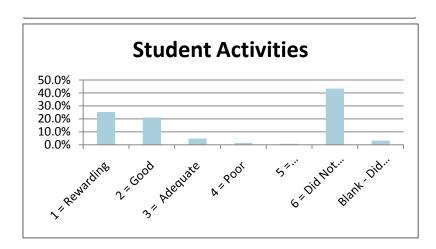

## **SPRING 2009**

|                                 |               |          |              |          |             | 6 = Did Not | Blank - Did Not |        |
|---------------------------------|---------------|----------|--------------|----------|-------------|-------------|-----------------|--------|
|                                 | 1 = Rewarding | 2 = Good | 3 = Adequate | 4 = Poor | 5 = Disappo | Use Service | Answer          |        |
| Admissions Office               | 35.1%         | 47.1%    | 6.5%         | 2.5%     | 1.8%        | 5.5%        | 1.5%            | 100.0% |
| Business Office                 | 32.3%         | 42.9%    | 7.0%         | 3.3%     | 3.0%        | 10.0%       | 1.5%            | 100.0% |
| Academic Advising               | 46.9%         | 31.1%    | 9.0%         | 2.5%     | 1.8%        | 7.5%        | 1.3%            | 100.0% |
| Financial Aid Office            | 30.1%         | 25.8%    | 8.5%         | 3.8%     | 3.8%        | 25.8%       | 2.3%            | 100.0% |
| Housing                         | 10.3%         | 11.5%    | 5.0%         | 2.0%     | 2.0%        | 65.4%       | 3.8%            | 100.0% |
| Food Service                    | 6.8%          | 13.0%    | 10.3%        | 5.0%     | 6.5%        | 54.4%       | 4.0%            | 100.0% |
| Library Services                | 26.8%         | 22.3%    | 5.3%         | 2.0%     | 2.5%        | 38.3%       | 2.8%            | 100.0% |
| Bookstore                       | 30.3%         | 28.1%    | 9.0%         | 4.8%     | 2.3%        | 22.6%       | 3.0%            | 100.0% |
| Tutoring                        | 20.6%         | 11.3%    | 5.5%         | 1.0%     | 2.5%        | 55.6%       | 3.5%            | 100.0% |
| Grounds/Maintenance             | 18.8%         | 28.1%    | 8.0%         | 3.0%     | 1.5%        | 37.3%       | 3.3%            | 100.0% |
| Health Services                 | 16.5%         | 0.0%     | 6.0%         | 1.0%     | 1.8%        | 56.6%       | 18.0%           | 100.0% |
| Registrar - Enrollment Services | 37.8%         | 39.6%    | 8.5%         | 2.8%     | 1.8%        | 7.8%        | 1.8%            | 100.0% |
| Career Planning & Placement     | 20.8%         | 21.8%    | 7.3%         | 1.8%     | 2.3%        | 43.4%       | 2.8%            | 100.0% |
| Computer Lab Services           | 32.3%         | 22.1%    | 6.8%         | 1.3%     | 1.3%        | 33.6%       | 2.8%            | 100.0% |
| Testing                         | 28.8%         | 32.6%    | 10.8%        | 1.5%     | 3.3%        | 20.6%       | 2.5%            | 100.0% |
| Security & Safety               | 29.6%         | 27.3%    | 10.3%        | 1.0%     | 2.3%        | 27.3%       | 2.3%            | 100.0% |
| Student Activities              | 25.3%         | 21.1%    | 4.8%         | 1.5%     | 0.8%        | 43.4%       | 3.3%            | 100.0% |