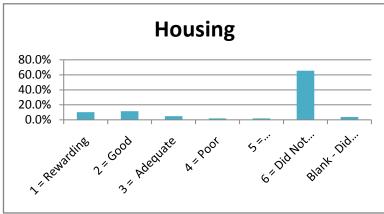

## **SPRING 2009**

|                                 |               |          |              |          |             | 6 = Did Not | Blank - Did Not |        |
|---------------------------------|---------------|----------|--------------|----------|-------------|-------------|-----------------|--------|
|                                 | 1 = Rewarding | 2 = Good | 3 = Adequate | 4 = Poor | 5 = Disappo | Use Service | Answer          |        |
| Admissions Office               | 35.1%         | 47.1%    | 6.5%         | 2.5%     | 1.8%        | 5.5%        | 1.5%            | 100.0% |
| Business Office                 | 32.3%         | 42.9%    | 7.0%         | 3.3%     | 3.0%        | 10.0%       | 1.5%            | 100.0% |
| Academic Advising               | 46.9%         | 31.1%    | 9.0%         | 2.5%     | 1.8%        | 7.5%        | 1.3%            | 100.0% |
| Financial Aid Office            | 30.1%         | 25.8%    | 8.5%         | 3.8%     | 3.8%        | 25.8%       | 2.3%            | 100.0% |
| Housing                         | 10.3%         | 11.5%    | 5.0%         | 2.0%     | 2.0%        | 65.4%       | 3.8%            | 100.0% |
| Food Service                    | 6.8%          | 13.0%    | 10.3%        | 5.0%     | 6.5%        | 54.4%       | 4.0%            | 100.0% |
| Library Services                | 26.8%         | 22.3%    | 5.3%         | 2.0%     | 2.5%        | 38.3%       | 2.8%            | 100.0% |
| Bookstore                       | 30.3%         | 28.1%    | 9.0%         | 4.8%     | 2.3%        | 22.6%       | 3.0%            | 100.0% |
| Tutoring                        | 20.6%         | 11.3%    | 5.5%         | 1.0%     | 2.5%        | 55.6%       | 3.5%            | 100.0% |
| Grounds/Maintenance             | 18.8%         | 28.1%    | 8.0%         | 3.0%     | 1.5%        | 37.3%       | 3.3%            | 100.0% |
| Health Services                 | 16.5%         | 0.0%     | 6.0%         | 1.0%     | 1.8%        | 56.6%       | 18.0%           | 100.0% |
| Registrar - Enrollment Services | 37.8%         | 39.6%    | 8.5%         | 2.8%     | 1.8%        | 7.8%        | 1.8%            | 100.0% |
| Career Planning & Placement     | 20.8%         | 21.8%    | 7.3%         | 1.8%     | 2.3%        | 43.4%       | 2.8%            | 100.0% |
| Computer Lab Services           | 32.3%         | 22.1%    | 6.8%         | 1.3%     | 1.3%        | 33.6%       | 2.8%            | 100.0% |
| Testing                         | 28.8%         | 32.6%    | 10.8%        | 1.5%     | 3.3%        | 20.6%       | 2.5%            | 100.0% |
| Security & Safety               | 29.6%         | 27.3%    | 10.3%        | 1.0%     | 2.3%        | 27.3%       | 2.3%            | 100.0% |
| Student Activities              | 25.3%         | 21.1%    | 4.8%         | 1.5%     | 0.8%        | 43.4%       | 3.3%            | 100.0% |