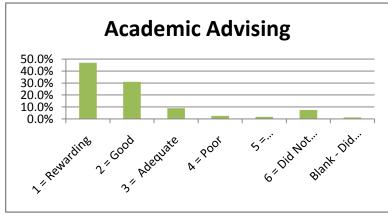

## **SPRING 2009**

|                                 |               |          |              |          |             | 6 = Did Not | Blank - Did Not |        |
|---------------------------------|---------------|----------|--------------|----------|-------------|-------------|-----------------|--------|
|                                 | 1 = Rewarding | 2 = Good | 3 = Adequate | 4 = Poor | 5 = Disappo | Use Service | Answer          |        |
| Admissions Office               | 35.1%         | 47.1%    | 6.5%         | 2.5%     | 1.8%        | 5.5%        | 1.5%            | 100.0% |
| Business Office                 | 32.3%         | 42.9%    | 7.0%         | 3.3%     | 3.0%        | 10.0%       | 1.5%            | 100.0% |
| Academic Advising               | 46.9%         | 31.1%    | 9.0%         | 2.5%     | 1.8%        | 7.5%        | 1.3%            | 100.0% |
| Financial Aid Office            | 30.1%         | 25.8%    | 8.5%         | 3.8%     | 3.8%        | 25.8%       | 2.3%            | 100.0% |
| Housing                         | 10.3%         | 11.5%    | 5.0%         | 2.0%     | 2.0%        | 65.4%       | 3.8%            | 100.0% |
| Food Service                    | 6.8%          | 13.0%    | 10.3%        | 5.0%     | 6.5%        | 54.4%       | 4.0%            | 100.0% |
| Library Services                | 26.8%         | 22.3%    | 5.3%         | 2.0%     | 2.5%        | 38.3%       | 2.8%            | 100.0% |
| Bookstore                       | 30.3%         | 28.1%    | 9.0%         | 4.8%     | 2.3%        | 22.6%       | 3.0%            | 100.0% |
| Tutoring                        | 20.6%         | 11.3%    | 5.5%         | 1.0%     | 2.5%        | 55.6%       | 3.5%            | 100.0% |
| Grounds/Maintenance             | 18.8%         | 28.1%    | 8.0%         | 3.0%     | 1.5%        | 37.3%       | 3.3%            | 100.0% |
| Health Services                 | 16.5%         | 0.0%     | 6.0%         | 1.0%     | 1.8%        | 56.6%       | 18.0%           | 100.0% |
| Registrar - Enrollment Services | 37.8%         | 39.6%    | 8.5%         | 2.8%     | 1.8%        | 7.8%        | 1.8%            | 100.0% |
| Career Planning & Placement     | 20.8%         | 21.8%    | 7.3%         | 1.8%     | 2.3%        | 43.4%       | 2.8%            | 100.0% |
| Computer Lab Services           | 32.3%         | 22.1%    | 6.8%         | 1.3%     | 1.3%        | 33.6%       | 2.8%            | 100.0% |
| Testing                         | 28.8%         | 32.6%    | 10.8%        | 1.5%     | 3.3%        | 20.6%       | 2.5%            | 100.0% |
| Security & Safety               | 29.6%         | 27.3%    | 10.3%        | 1.0%     | 2.3%        | 27.3%       | 2.3%            | 100.0% |
| Student Activities              | 25.3%         | 21.1%    | 4.8%         | 1.5%     | 0.8%        | 43.4%       | 3.3%            | 100.0% |