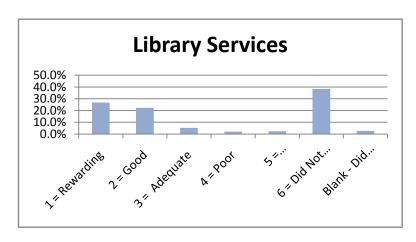

## **SPRING 2009**

|                                 |               |          |              |          |             | 6 = Did Not | Blank - Did Not |        |
|---------------------------------|---------------|----------|--------------|----------|-------------|-------------|-----------------|--------|
|                                 | 1 = Rewarding | 2 = Good | 3 = Adequate | 4 = Poor | 5 = Disappo | Use Service | Answer          |        |
| Admissions Office               | 35.1%         | 47.1%    | 6.5%         | 2.5%     | 1.8%        | 5.5%        | 1.5%            | 100.0% |
| Business Office                 | 32.3%         | 42.9%    | 7.0%         | 3.3%     | 3.0%        | 10.0%       | 1.5%            | 100.0% |
| Academic Advising               | 46.9%         | 31.1%    | 9.0%         | 2.5%     | 1.8%        | 7.5%        | 1.3%            | 100.0% |
| Financial Aid Office            | 30.1%         | 25.8%    | 8.5%         | 3.8%     | 3.8%        | 25.8%       | 2.3%            | 100.0% |
| Housing                         | 10.3%         | 11.5%    | 5.0%         | 2.0%     | 2.0%        | 65.4%       | 3.8%            | 100.0% |
| Food Service                    | 6.8%          | 13.0%    | 10.3%        | 5.0%     | 6.5%        | 54.4%       | 4.0%            | 100.0% |
| Library Services                | 26.8%         | 22.3%    | 5.3%         | 2.0%     | 2.5%        | 38.3%       | 2.8%            | 100.0% |
| Bookstore                       | 30.3%         | 28.1%    | 9.0%         | 4.8%     | 2.3%        | 22.6%       | 3.0%            | 100.0% |
| Tutoring                        | 20.6%         | 11.3%    | 5.5%         | 1.0%     | 2.5%        | 55.6%       | 3.5%            | 100.0% |
| Grounds/Maintenance             | 18.8%         | 28.1%    | 8.0%         | 3.0%     | 1.5%        | 37.3%       | 3.3%            | 100.0% |
| Health Services                 | 16.5%         | 0.0%     | 6.0%         | 1.0%     | 1.8%        | 56.6%       | 18.0%           | 100.0% |
| Registrar - Enrollment Services | 37.8%         | 39.6%    | 8.5%         | 2.8%     | 1.8%        | 7.8%        | 1.8%            | 100.0% |
| Career Planning & Placement     | 20.8%         | 21.8%    | 7.3%         | 1.8%     | 2.3%        | 43.4%       | 2.8%            | 100.0% |
| Computer Lab Services           | 32.3%         | 22.1%    | 6.8%         | 1.3%     | 1.3%        | 33.6%       | 2.8%            | 100.0% |
| Testing                         | 28.8%         | 32.6%    | 10.8%        | 1.5%     | 3.3%        | 20.6%       | 2.5%            | 100.0% |
| Security & Safety               | 29.6%         | 27.3%    | 10.3%        | 1.0%     | 2.3%        | 27.3%       | 2.3%            | 100.0% |
| Student Activities              | 25.3%         | 21.1%    | 4.8%         | 1.5%     | 0.8%        | 43.4%       | 3.3%            | 100.0% |