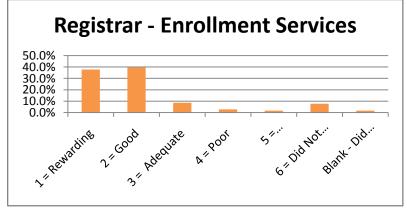

## **SPRING 2009**

|                                 |               |          |              |          |             | 6 = Did Not | Blank - Did Not |        |
|---------------------------------|---------------|----------|--------------|----------|-------------|-------------|-----------------|--------|
|                                 | 1 = Rewarding | 2 = Good | 3 = Adequate | 4 = Poor | 5 = Disappo | Use Service | Answer          |        |
| Admissions Office               | 35.1%         | 47.1%    | 6.5%         | 2.5%     | 1.8%        | 5.5%        | 1.5%            | 100.0% |
| Business Office                 | 32.3%         | 42.9%    | 7.0%         | 3.3%     | 3.0%        | 10.0%       | 1.5%            | 100.0% |
| Academic Advising               | 46.9%         | 31.1%    | 9.0%         | 2.5%     | 1.8%        | 7.5%        | 1.3%            | 100.0% |
| Financial Aid Office            | 30.1%         | 25.8%    | 8.5%         | 3.8%     | 3.8%        | 25.8%       | 2.3%            | 100.0% |
| Housing                         | 10.3%         | 11.5%    | 5.0%         | 2.0%     | 2.0%        | 65.4%       | 3.8%            | 100.0% |
| Food Service                    | 6.8%          | 13.0%    | 10.3%        | 5.0%     | 6.5%        | 54.4%       | 4.0%            | 100.0% |
| Library Services                | 26.8%         | 22.3%    | 5.3%         | 2.0%     | 2.5%        | 38.3%       | 2.8%            | 100.0% |
| Bookstore                       | 30.3%         | 28.1%    | 9.0%         | 4.8%     | 2.3%        | 22.6%       | 3.0%            | 100.0% |
| Tutoring                        | 20.6%         | 11.3%    | 5.5%         | 1.0%     | 2.5%        | 55.6%       | 3.5%            | 100.0% |
| Grounds/Maintenance             | 18.8%         | 28.1%    | 8.0%         | 3.0%     | 1.5%        | 37.3%       | 3.3%            | 100.0% |
| Health Services                 | 16.5%         | 0.0%     | 6.0%         | 1.0%     | 1.8%        | 56.6%       | 18.0%           | 100.0% |
| Registrar - Enrollment Services | 37.8%         | 39.6%    | 8.5%         | 2.8%     | 1.8%        | 7.8%        | 1.8%            | 100.0% |
| Career Planning & Placement     | 20.8%         | 21.8%    | 7.3%         | 1.8%     | 2.3%        | 43.4%       | 2.8%            | 100.0% |
| Computer Lab Services           | 32.3%         | 22.1%    | 6.8%         | 1.3%     | 1.3%        | 33.6%       | 2.8%            | 100.0% |
| Testing                         | 28.8%         | 32.6%    | 10.8%        | 1.5%     | 3.3%        | 20.6%       | 2.5%            | 100.0% |
| Security & Safety               | 29.6%         | 27.3%    | 10.3%        | 1.0%     | 2.3%        | 27.3%       | 2.3%            | 100.0% |
| Student Activities              | 25.3%         | 21.1%    | 4.8%         | 1.5%     | 0.8%        | 43.4%       | 3.3%            | 100.0% |