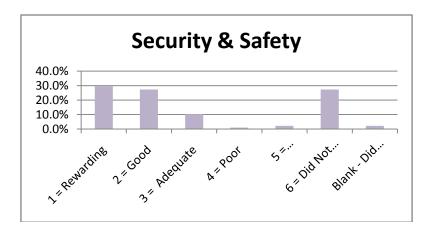

## **SPRING 2009**

|                                 |               |          |              |          |             | 6 = Did Not | Blank - Did Not |        |
|---------------------------------|---------------|----------|--------------|----------|-------------|-------------|-----------------|--------|
|                                 | 1 = Rewarding | 2 = Good | 3 = Adequate | 4 = Poor | 5 = Disappo | Use Service | Answer          |        |
| Admissions Office               | 35.1%         | 47.1%    | 6.5%         | 2.5%     | 1.8%        | 5.5%        | 1.5%            | 100.0% |
| Business Office                 | 32.3%         | 42.9%    | 7.0%         | 3.3%     | 3.0%        | 10.0%       | 1.5%            | 100.0% |
| Academic Advising               | 46.9%         | 31.1%    | 9.0%         | 2.5%     | 1.8%        | 7.5%        | 1.3%            | 100.0% |
| Financial Aid Office            | 30.1%         | 25.8%    | 8.5%         | 3.8%     | 3.8%        | 25.8%       | 2.3%            | 100.0% |
| Housing                         | 10.3%         | 11.5%    | 5.0%         | 2.0%     | 2.0%        | 65.4%       | 3.8%            | 100.0% |
| Food Service                    | 6.8%          | 13.0%    | 10.3%        | 5.0%     | 6.5%        | 54.4%       | 4.0%            | 100.0% |
| Library Services                | 26.8%         | 22.3%    | 5.3%         | 2.0%     | 2.5%        | 38.3%       | 2.8%            | 100.0% |
| Bookstore                       | 30.3%         | 28.1%    | 9.0%         | 4.8%     | 2.3%        | 22.6%       | 3.0%            | 100.0% |
| Tutoring                        | 20.6%         | 11.3%    | 5.5%         | 1.0%     | 2.5%        | 55.6%       | 3.5%            | 100.0% |
| Grounds/Maintenance             | 18.8%         | 28.1%    | 8.0%         | 3.0%     | 1.5%        | 37.3%       | 3.3%            | 100.0% |
| Health Services                 | 16.5%         | 0.0%     | 6.0%         | 1.0%     | 1.8%        | 56.6%       | 18.0%           | 100.0% |
| Registrar - Enrollment Services | 37.8%         | 39.6%    | 8.5%         | 2.8%     | 1.8%        | 7.8%        | 1.8%            | 100.0% |
| Career Planning & Placement     | 20.8%         | 21.8%    | 7.3%         | 1.8%     | 2.3%        | 43.4%       | 2.8%            | 100.0% |
| Computer Lab Services           | 32.3%         | 22.1%    | 6.8%         | 1.3%     | 1.3%        | 33.6%       | 2.8%            | 100.0% |
| Testing                         | 28.8%         | 32.6%    | 10.8%        | 1.5%     | 3.3%        | 20.6%       | 2.5%            | 100.0% |
| Security & Safety               | 29.6%         | 27.3%    | 10.3%        | 1.0%     | 2.3%        | 27.3%       | 2.3%            | 100.0% |
| Student Activities              | 25.3%         | 21.1%    | 4.8%         | 1.5%     | 0.8%        | 43.4%       | 3.3%            | 100.0% |

|                                | 399 1 = Rewarding | 2 = Good | 3 = Adequa | 4 = Poor | 5 = Disappo | 5 = Did Not | Blank - Did N | ot Answer |
|--------------------------------|-------------------|----------|------------|----------|-------------|-------------|---------------|-----------|
| Admissions Office              | 140               | 188      | 26         | 10       | 7           | 22          | 6             |           |
| Business Office                | 129               | 171      | 28         | 13       | 12          | 40          | 6             |           |
| Academic Advising              | 187               | 124      | 36         | 10       | 7           | 30          | 5             |           |
| Financial Aid Office           | 120               | 103      | 34         | 15       | 15          | 103         | 9             |           |
| Housing                        | 41                | 46       | 20         | 8        | 8           | 261         | 15            |           |
| Food Service                   | 27                | 52       | 41         | 20       | 26          | 217         | 16            |           |
| Library Services               | 107               | 89       | 21         | 8        | 10          | 153         | 11            |           |
| Bookstore                      | 121               | 112      | 36         | 19       | 9           | 90          | 12            |           |
| Tutoring                       | 82                | 45       | 22         | 4        | 10          | 222         | 14            |           |
| Grounds/Maintenance            | 75                | 112      | 32         | 12       | 6           | 149         | 13            |           |
| Health Services                | 66                | 0        | 24         | 4        | 7           | 226         | 72            |           |
| Registrar - Enrollment Service | s 151             | 158      | 34         | 11       | 7           | 31          | 7             |           |
| Career Planning & Placement    | 83                | 87       | 29         | 7        | 9           | 173         | 11            |           |
| Computer Lab Services          | 129               | 88       | 27         | 5        | 5           | 134         | 11            |           |
| Testing                        | 115               | 130      | 43         | 6        | 13          | 82          | 10            |           |
| Security & Safety              | 118               | 109      | 41         | 4        | 9           | 109         | 9             |           |
| Student Activities             | 101               | 84       | 19         | 6        | 3           | 173         | 13            |           |