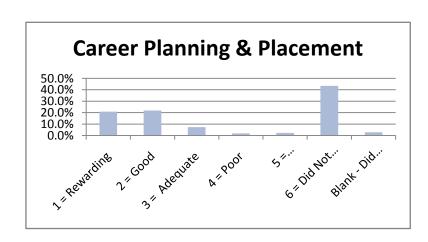

## **SPRING 2009**

|                                 |               |          |              |          |             | 6 = Did Not | Blank - Did Not |        |
|---------------------------------|---------------|----------|--------------|----------|-------------|-------------|-----------------|--------|
|                                 | 1 = Rewarding | 2 = Good | 3 = Adequate | 4 = Poor | 5 = Disappo | Use Service | Answer          |        |
| Admissions Office               | 35.1%         | 47.1%    | 6.5%         | 2.5%     | 1.8%        | 5.5%        | 1.5%            | 100.0% |
| Business Office                 | 32.3%         | 42.9%    | 7.0%         | 3.3%     | 3.0%        | 10.0%       | 1.5%            | 100.0% |
| Academic Advising               | 46.9%         | 31.1%    | 9.0%         | 2.5%     | 1.8%        | 7.5%        | 1.3%            | 100.0% |
| Financial Aid Office            | 30.1%         | 25.8%    | 8.5%         | 3.8%     | 3.8%        | 25.8%       | 2.3%            | 100.0% |
| Housing                         | 10.3%         | 11.5%    | 5.0%         | 2.0%     | 2.0%        | 65.4%       | 3.8%            | 100.0% |
| Food Service                    | 6.8%          | 13.0%    | 10.3%        | 5.0%     | 6.5%        | 54.4%       | 4.0%            | 100.0% |
| Library Services                | 26.8%         | 22.3%    | 5.3%         | 2.0%     | 2.5%        | 38.3%       | 2.8%            | 100.0% |
| Bookstore                       | 30.3%         | 28.1%    | 9.0%         | 4.8%     | 2.3%        | 22.6%       | 3.0%            | 100.0% |
| Tutoring                        | 20.6%         | 11.3%    | 5.5%         | 1.0%     | 2.5%        | 55.6%       | 3.5%            | 100.0% |
| Grounds/Maintenance             | 18.8%         | 28.1%    | 8.0%         | 3.0%     | 1.5%        | 37.3%       | 3.3%            | 100.0% |
| Health Services                 | 16.5%         | 0.0%     | 6.0%         | 1.0%     | 1.8%        | 56.6%       | 18.0%           | 100.0% |
| Registrar - Enrollment Services | 37.8%         | 39.6%    | 8.5%         | 2.8%     | 1.8%        | 7.8%        | 1.8%            | 100.0% |
| Career Planning & Placement     | 20.8%         | 21.8%    | 7.3%         | 1.8%     | 2.3%        | 43.4%       | 2.8%            | 100.0% |
| Computer Lab Services           | 32.3%         | 22.1%    | 6.8%         | 1.3%     | 1.3%        | 33.6%       | 2.8%            | 100.0% |
| Testing                         | 28.8%         | 32.6%    | 10.8%        | 1.5%     | 3.3%        | 20.6%       | 2.5%            | 100.0% |
| Security & Safety               | 29.6%         | 27.3%    | 10.3%        | 1.0%     | 2.3%        | 27.3%       | 2.3%            | 100.0% |
| Student Activities              | 25.3%         | 21.1%    | 4.8%         | 1.5%     | 0.8%        | 43.4%       | 3.3%            | 100.0% |

|                                | 399 1 = Rewarding | 2 = Good | 3 = Adequa | 4 = Poor | 5 = Disappo | 5 = Did Not | Blank - Did N | ot Answer |
|--------------------------------|-------------------|----------|------------|----------|-------------|-------------|---------------|-----------|
| Admissions Office              | 140               | 188      | 26         | 10       | 7           | 22          | 6             |           |
| Business Office                | 129               | 171      | 28         | 13       | 12          | 40          | 6             |           |
| Academic Advising              | 187               | 124      | 36         | 10       | 7           | 30          | 5             |           |
| Financial Aid Office           | 120               | 103      | 34         | 15       | 15          | 103         | 9             |           |
| Housing                        | 41                | 46       | 20         | 8        | 8           | 261         | 15            |           |
| Food Service                   | 27                | 52       | 41         | 20       | 26          | 217         | 16            |           |
| Library Services               | 107               | 89       | 21         | 8        | 10          | 153         | 11            |           |
| Bookstore                      | 121               | 112      | 36         | 19       | 9           | 90          | 12            |           |
| Tutoring                       | 82                | 45       | 22         | 4        | 10          | 222         | 14            |           |
| Grounds/Maintenance            | 75                | 112      | 32         | 12       | 6           | 149         | 13            |           |
| Health Services                | 66                | 0        | 24         | 4        | 7           | 226         | 72            |           |
| Registrar - Enrollment Service | s 151             | 158      | 34         | 11       | 7           | 31          | 7             |           |
| Career Planning & Placement    | 83                | 87       | 29         | 7        | 9           | 173         | 11            |           |
| Computer Lab Services          | 129               | 88       | 27         | 5        | 5           | 134         | 11            |           |
| Testing                        | 115               | 130      | 43         | 6        | 13          | 82          | 10            |           |
| Security & Safety              | 118               | 109      | 41         | 4        | 9           | 109         | 9             |           |
| Student Activities             | 101               | 84       | 19         | 6        | 3           | 173         | 13            |           |