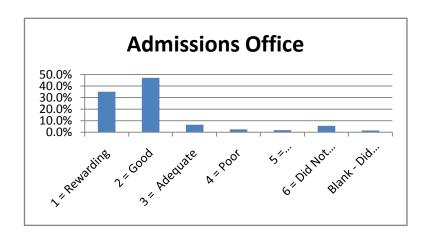

## **SPRING 2009**

|                                 |               |          |              |          |             | 6 = Did Not | Blank - Did Not |        |
|---------------------------------|---------------|----------|--------------|----------|-------------|-------------|-----------------|--------|
|                                 | 1 = Rewarding | 2 = Good | 3 = Adequate | 4 = Poor | 5 = Disappo | Use Service | Answer          |        |
| Admissions Office               | 35.1%         | 47.1%    | 6.5%         | 2.5%     | 1.8%        | 5.5%        | 1.5%            | 100.0% |
| Business Office                 | 32.3%         | 42.9%    | 7.0%         | 3.3%     | 3.0%        | 10.0%       | 1.5%            | 100.0% |
| Academic Advising               | 46.9%         | 31.1%    | 9.0%         | 2.5%     | 1.8%        | 7.5%        | 1.3%            | 100.0% |
| Financial Aid Office            | 30.1%         | 25.8%    | 8.5%         | 3.8%     | 3.8%        | 25.8%       | 2.3%            | 100.0% |
| Housing                         | 10.3%         | 11.5%    | 5.0%         | 2.0%     | 2.0%        | 65.4%       | 3.8%            | 100.0% |
| Food Service                    | 6.8%          | 13.0%    | 10.3%        | 5.0%     | 6.5%        | 54.4%       | 4.0%            | 100.0% |
| Library Services                | 26.8%         | 22.3%    | 5.3%         | 2.0%     | 2.5%        | 38.3%       | 2.8%            | 100.0% |
| Bookstore                       | 30.3%         | 28.1%    | 9.0%         | 4.8%     | 2.3%        | 22.6%       | 3.0%            | 100.0% |
| Tutoring                        | 20.6%         | 11.3%    | 5.5%         | 1.0%     | 2.5%        | 55.6%       | 3.5%            | 100.0% |
| Grounds/Maintenance             | 18.8%         | 28.1%    | 8.0%         | 3.0%     | 1.5%        | 37.3%       | 3.3%            | 100.0% |
| Health Services                 | 16.5%         | 0.0%     | 6.0%         | 1.0%     | 1.8%        | 56.6%       | 18.0%           | 100.0% |
| Registrar - Enrollment Services | 37.8%         | 39.6%    | 8.5%         | 2.8%     | 1.8%        | 7.8%        | 1.8%            | 100.0% |
| Career Planning & Placement     | 20.8%         | 21.8%    | 7.3%         | 1.8%     | 2.3%        | 43.4%       | 2.8%            | 100.0% |
| Computer Lab Services           | 32.3%         | 22.1%    | 6.8%         | 1.3%     | 1.3%        | 33.6%       | 2.8%            | 100.0% |
| Testing                         | 28.8%         | 32.6%    | 10.8%        | 1.5%     | 3.3%        | 20.6%       | 2.5%            | 100.0% |
| Security & Safety               | 29.6%         | 27.3%    | 10.3%        | 1.0%     | 2.3%        | 27.3%       | 2.3%            | 100.0% |
| Student Activities              | 25.3%         | 21.1%    | 4.8%         | 1.5%     | 0.8%        | 43.4%       | 3.3%            | 100.0% |