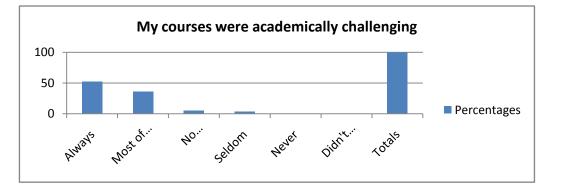

Percentages

Totals

6. My courses were academically challenging.

|                           | Percentages |
|---------------------------|-------------|
| Always                    | 53          |
| Most of the Time          | 36          |
| No Opinion/Not Applicable | 5           |
| Seldom                    | 4           |
| Never                     | 1           |
| Didn't Answer             | 1           |
| Totals                    | 100         |