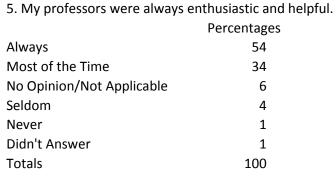

st of the Time          | 44          |
| No Opinion/Not Applicable | 4           |
| Seldom                    | 2           |
| Never                     | 1           |
| Didn't Answer             | 1           |
| Totals                    | 100         |
|                           |             |



4. My professors were always prepared for class.

|                           | Percentages |
|---------------------------|-------------|
| Always                    | 55          |
| Most of the Time          | 35          |
| No Opinion/Not Applicable | 5           |
| Seldom                    | 3           |
| Never                     | 1           |
| Didn't Answer             | 1           |
| Totals                    | 100         |
|                           |             |









Percentages

Totals

6. My courses were academically challenging.

|                           | Percentages |
|---------------------------|-------------|
| Always                    | 53          |
| Most of the Time          | 36          |
| No Opinion/Not Applicable | 5           |
| Seldom                    | 4           |
| Never                     | 1           |
| Didn't Answer             | 1           |
| Totals                    | 100         |

## 7. I understood the grading system for each course.

|                           | Percentages |
|---------------------------|-------------|
| Always                    | 75          |
| Most of the Time          | 18          |
| No Opinion/Not Applicable | 2           |
| Seldom                    | 2           |
| Never