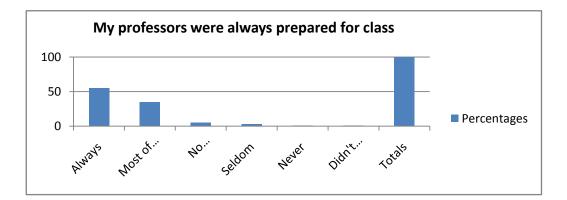

4. My professors were always prepared for class.

|                           | Percentages |
|---------------------------|-------------|
| Always                    | 55          |
| Most of the Time          | 35          |
| No Opinion/Not Applicable | 5           |
| Seldom                    | 3           |
| Never                     | 1           |
| Didn't Answer             | 1           |
| Totals                    | 100         |
|                           |             |