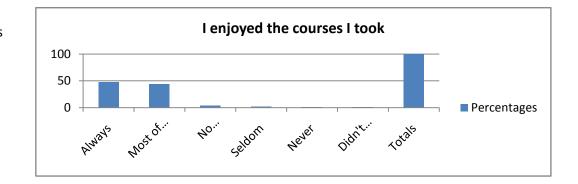

3. I enjoyed the courses I took.

|                           | Percentages |
|---------------------------|-------------|
| Always                    | 48          |
| Most of the Time          | 44          |
| No Opinion/Not Applicable | 4           |
| Seldom                    | 2           |
| Never                     | 1           |
| Didn't Answer             | 1           |
| Totals                    | 100         |
|                           |             |