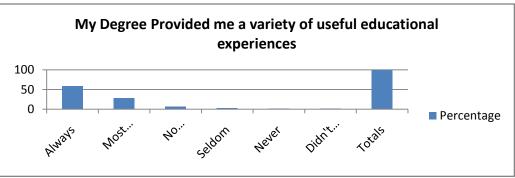

## **Spring 2010 Graduation Survey Instruction Services**

Based on your educational experience at Barton, please rate the veracity of the followin statements based on the following scale:

|                           | Percentage |
|---------------------------|------------|
| Always                    | 59         |
| Most of the Time          | 29         |
| No Opinion/Not Applicable | 7          |
| Seldom                    | 3          |
| Never                     | 1          |
| Didn't Answer             | 1          |
| Totals                    | 100        |
|                           |            |