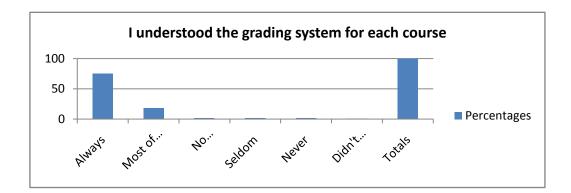

## 7. I understood the grading system for each course.

|                           | Percentages |
|---------------------------|-------------|
| Always                    | 75          |
| Most of the Time          | 18          |
| No Opinion/Not Applicable | 2           |
| Seldom                    | 2           |
| Never                     | 2           |
| Didn't Answer             | 1           |
| Totals                    | 100         |