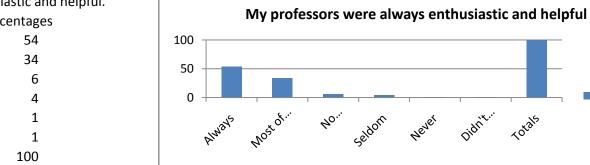

4. My professors were always prepared for class.

|                           | Percentages |
|---------------------------|-------------|
| Always                    | 55          |
| Most of the Time          | 35          |
| No Opinion/Not Applicable | 5           |
| Seldom                    | 3           |
| Never                     | 1           |
| Didn't Answer             | 1           |
| Totals                    | 100         |
|                           |             |